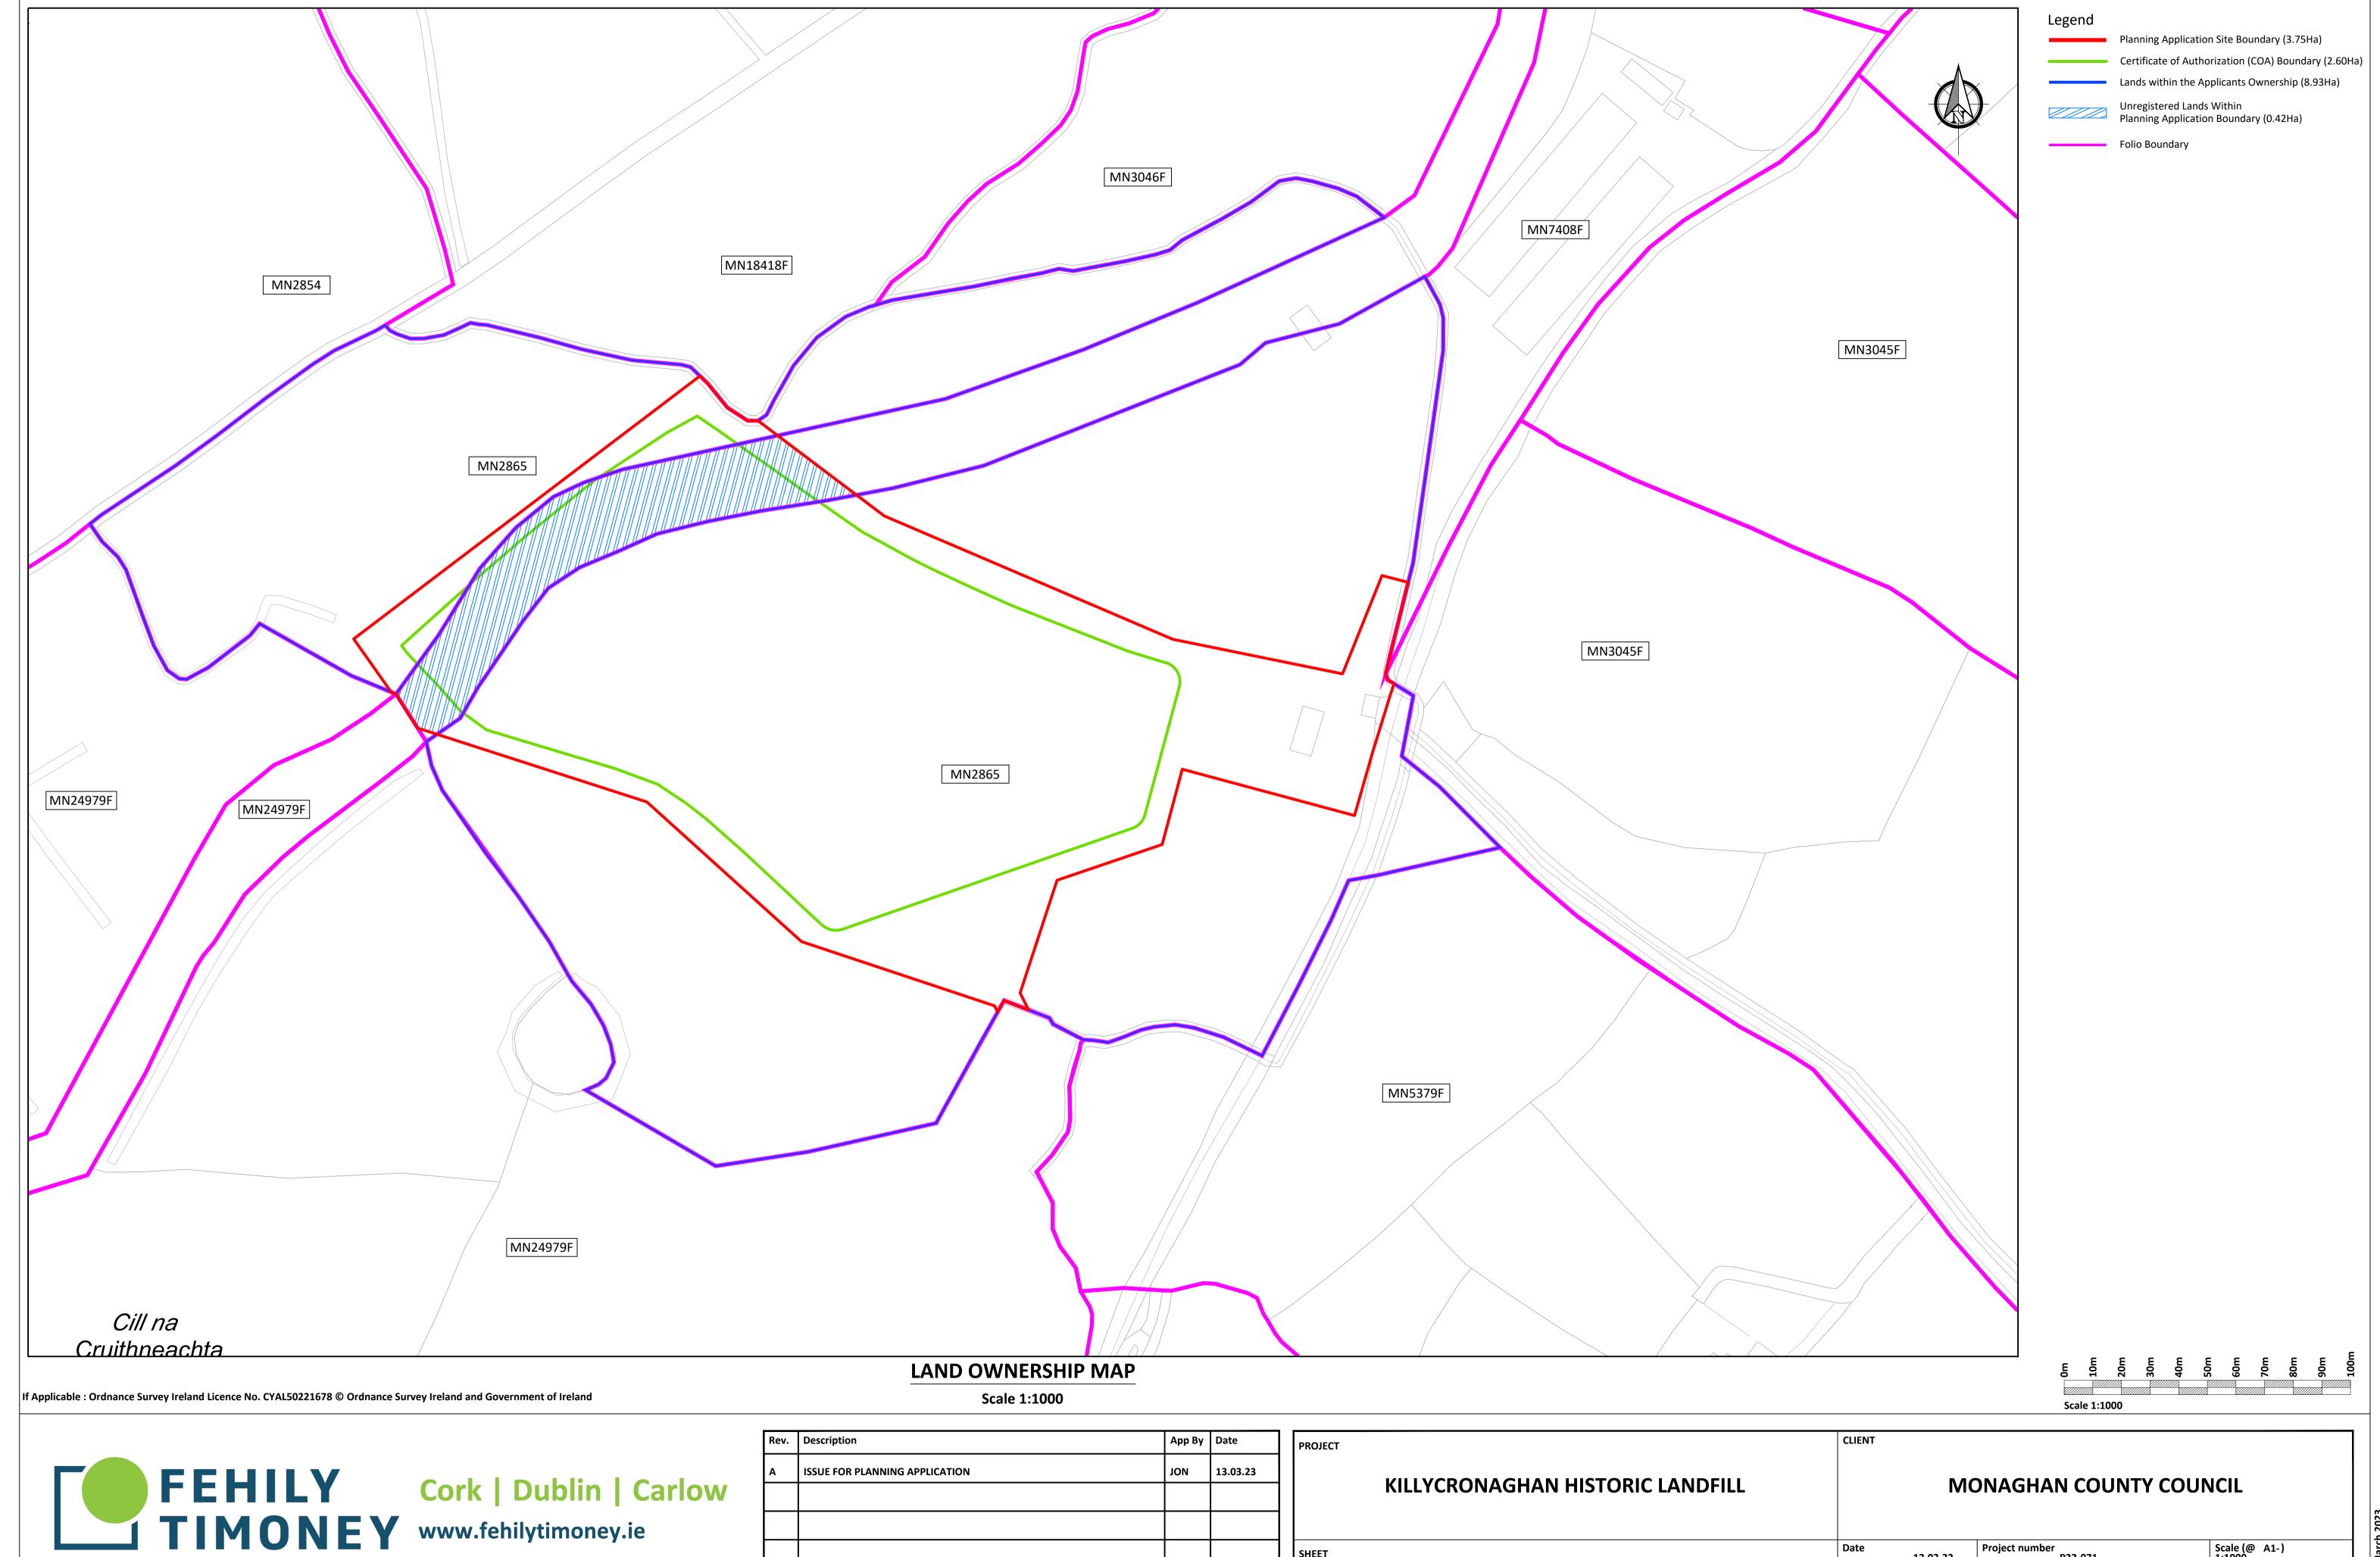

|               | PROJECT                                |                                  | CLIENT                  |          |                   |               |     |  |
|---------------|----------------------------------------|----------------------------------|-------------------------|----------|-------------------|---------------|-----|--|
| 3             |                                        | KILLYCRONAGHAN HISTORIC LANDFILL | MONAGHAN COUNTY COUNCIL |          |                   |               |     |  |
|               |                                        |                                  |                         |          |                   |               |     |  |
| _             |                                        |                                  | Date                    |          | Project number    | Scale (@ A1-) |     |  |
|               | SHEET                                  |                                  | Date                    | 13.03.23 | P22-071           | 1:1000        |     |  |
|               |                                        | LAND OWNERSHIP MAP               | Drawn by                | SK       | Drawing Number    |               | Rev |  |
|               |                                        |                                  | Checked by              | CJC      | P22-071-1100-0004 | Α             |     |  |
| · <del></del> | O:\ACAD\2022\P22-071\P22-071-1100-0004 |                                  |                         |          |                   |               |     |  |