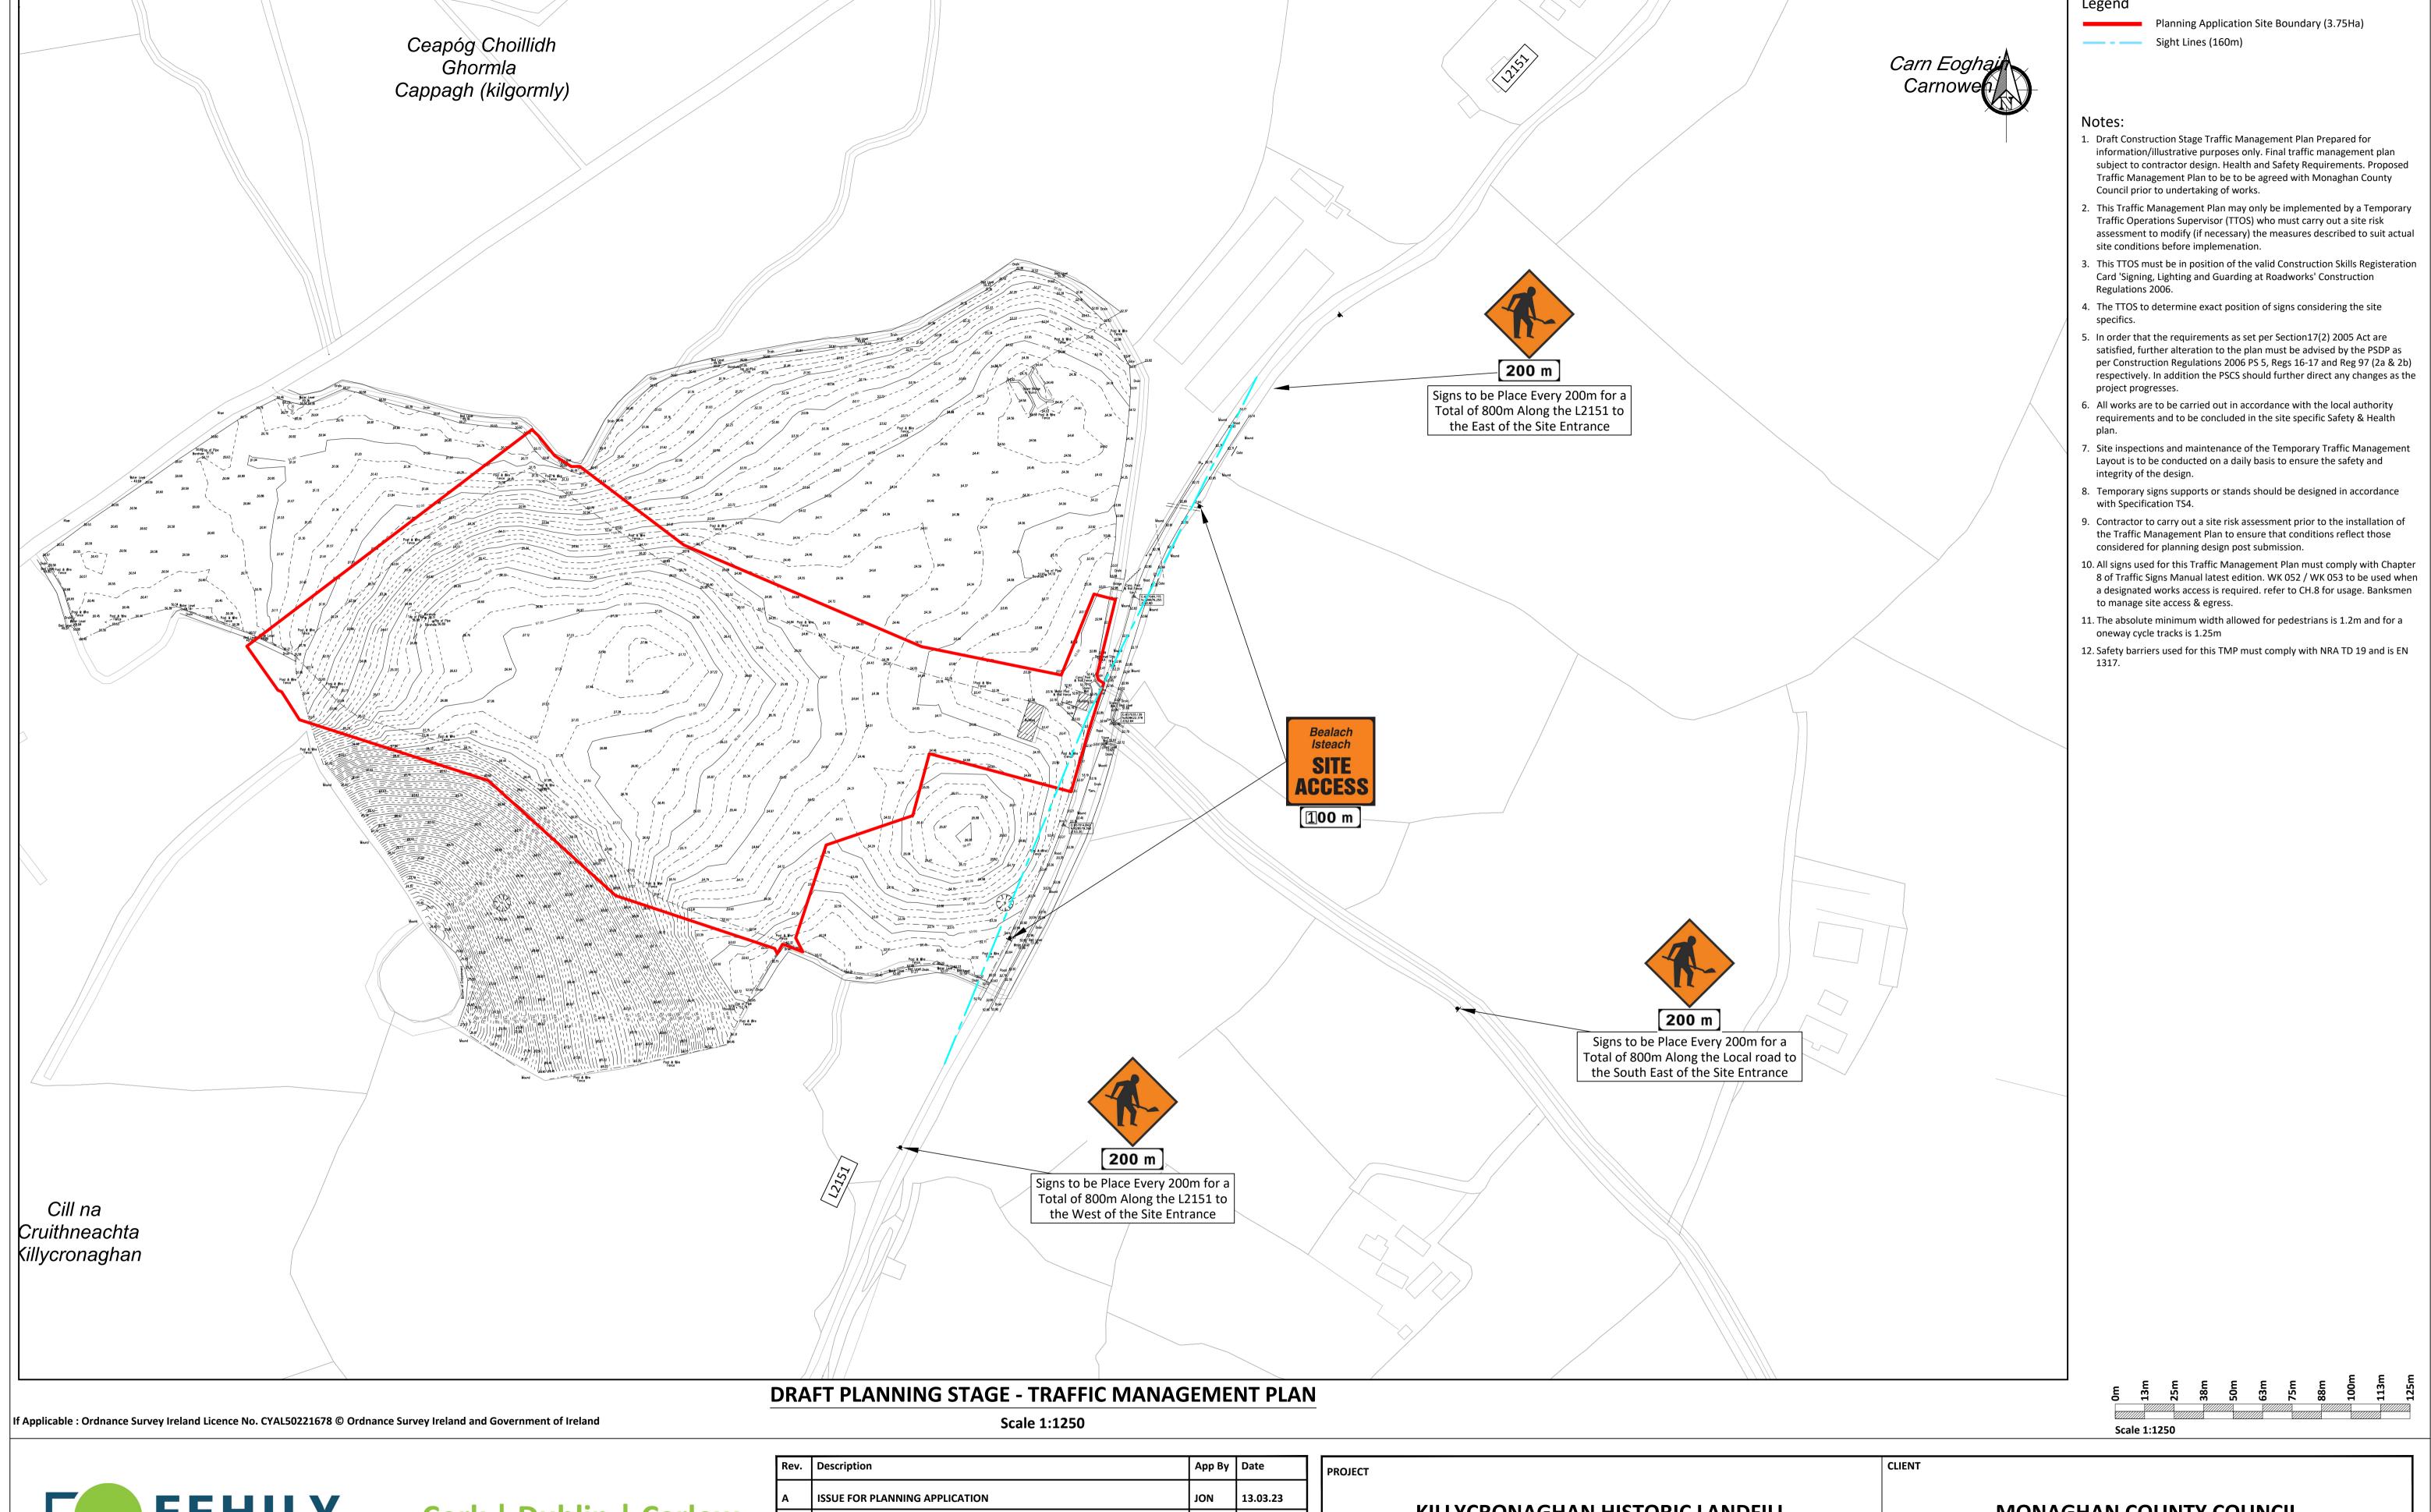

| KILLYCRONAGHAN HISTORIC LANDFILL               | MONAGHAN COUNTY COUNCIL |          |                           |                         |     |
|------------------------------------------------|-------------------------|----------|---------------------------|-------------------------|-----|
| SHEET DI A NINUNIC CT A CE                     | Date                    | 13.03.23 | Project number<br>P22-071 | Scale (@ A1-)<br>1:1250 |     |
| DRAFT PLANNING STAGE - TRAFFIC MANAGEMENT PLAN | Drawn by                | SK       | Drawing Number            |                         | Rev |
| I KAFFIC IVIAINAGEIVIENT PLAN                  | Checked by              | CJC      | P22-071-1100-0009         |                         | Α   |