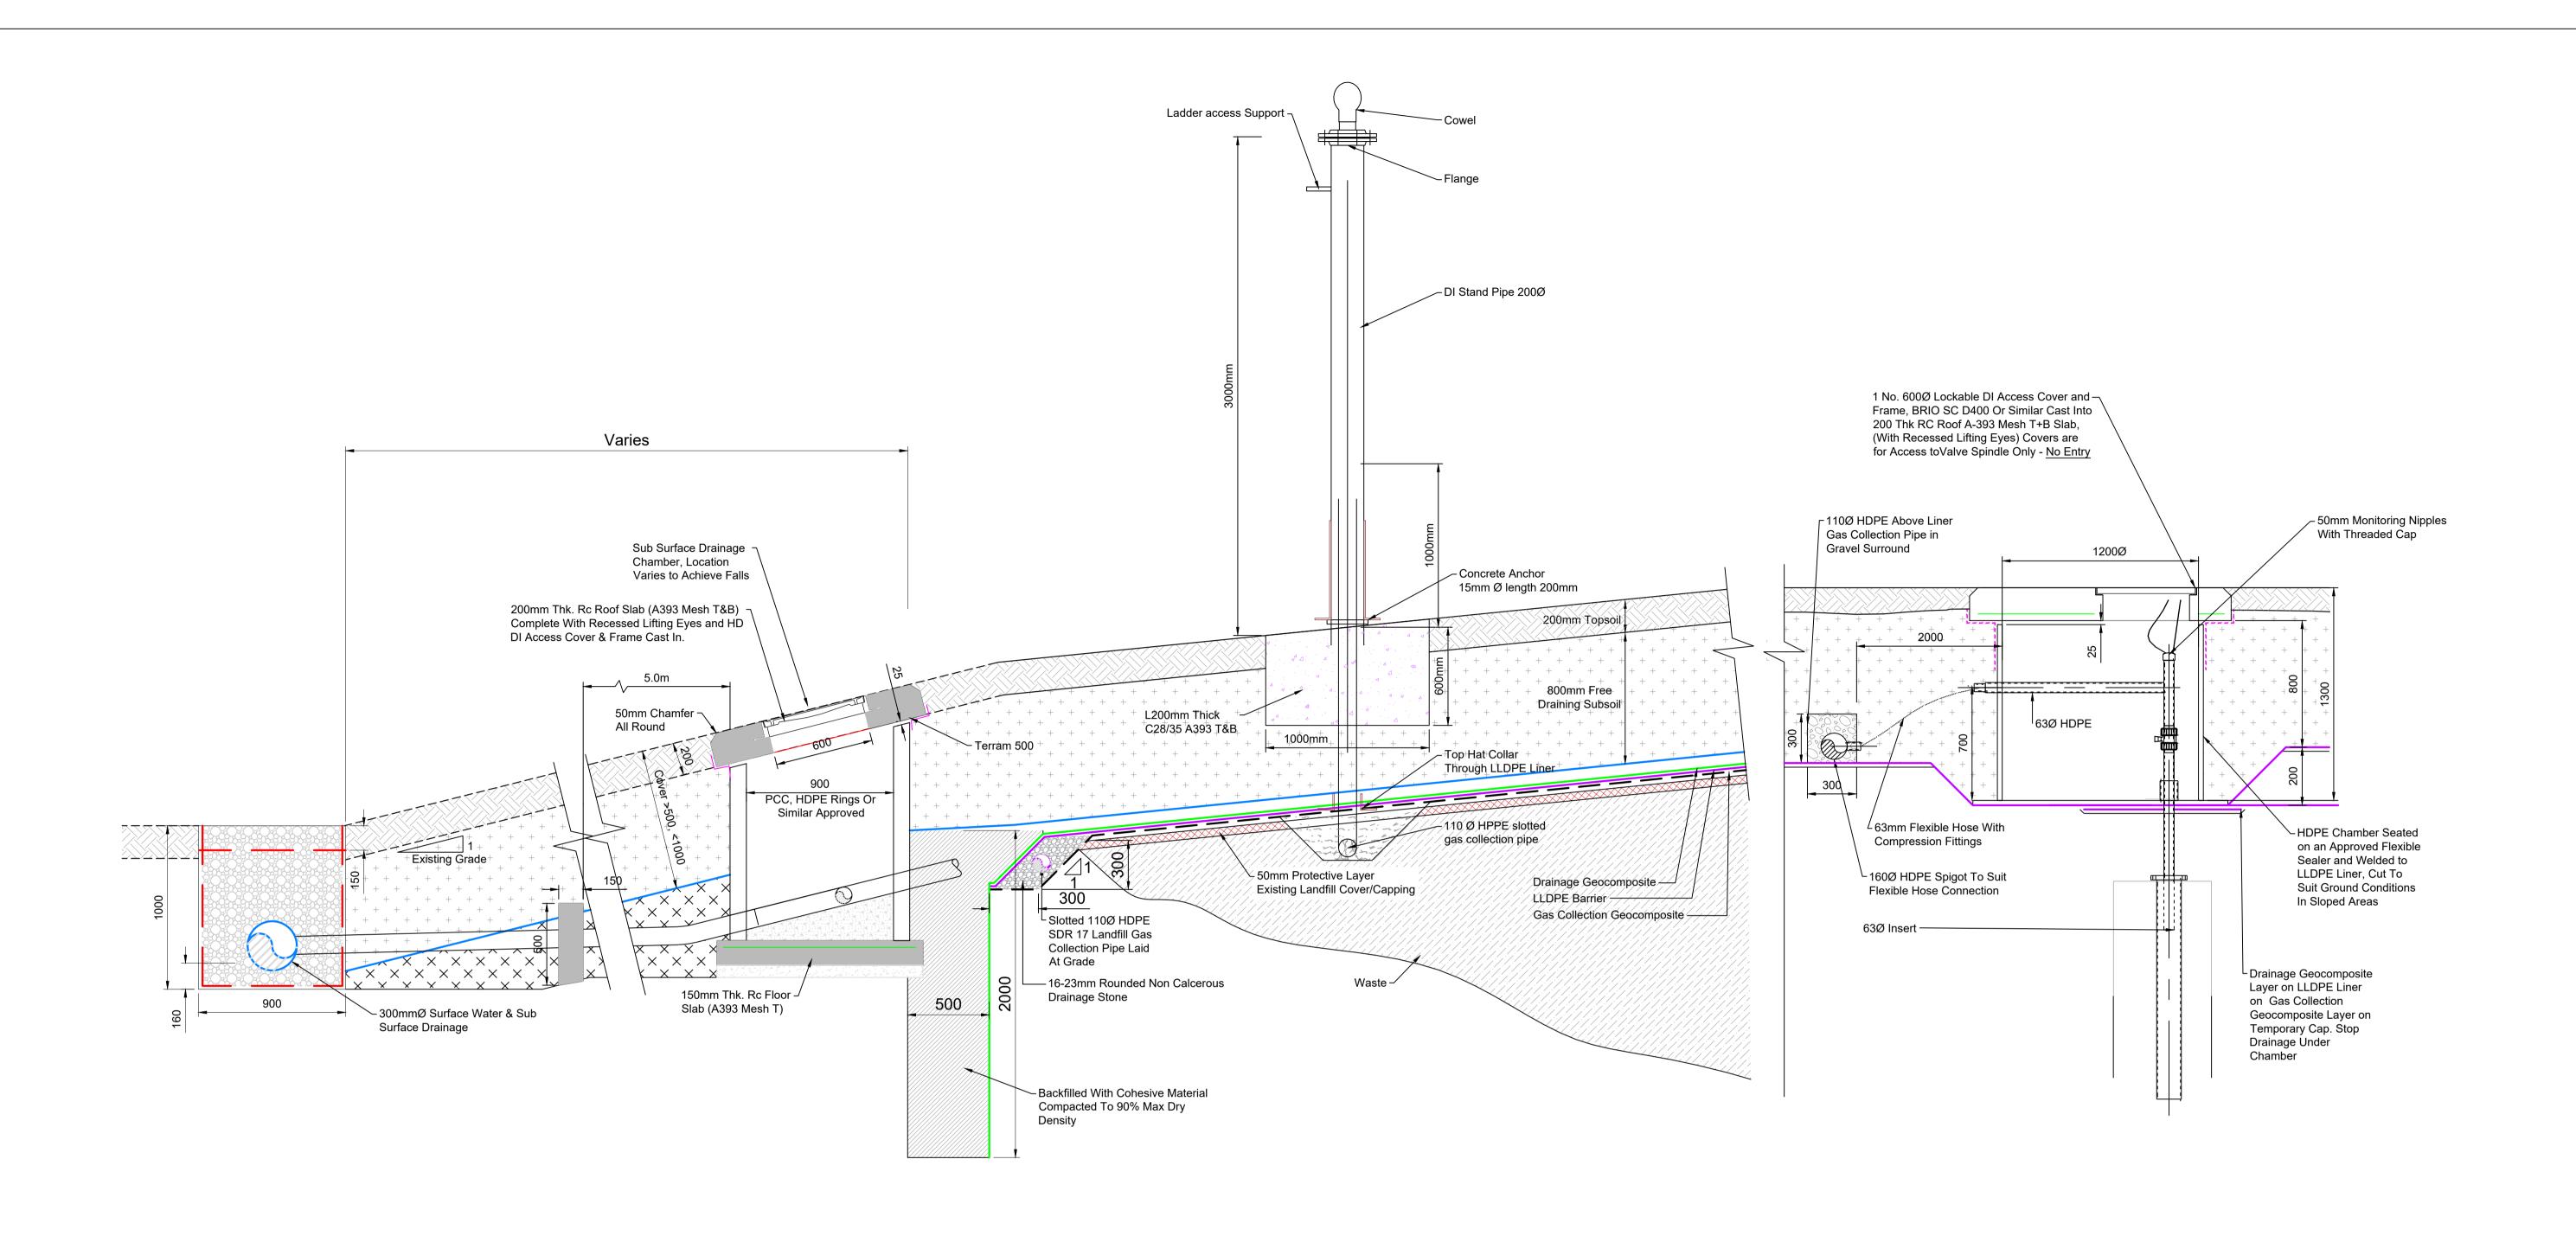

## ANCHOR TRENCH, FRENCH DRAIN, GAS VENT & SUB SURFACE DRAINAGE DETAILS **Scale 1:20**

If Applicable: Ordnance Survey Ireland Licence No. CYAL50221678 © Ordnance Survey Ireland and Government of Ireland