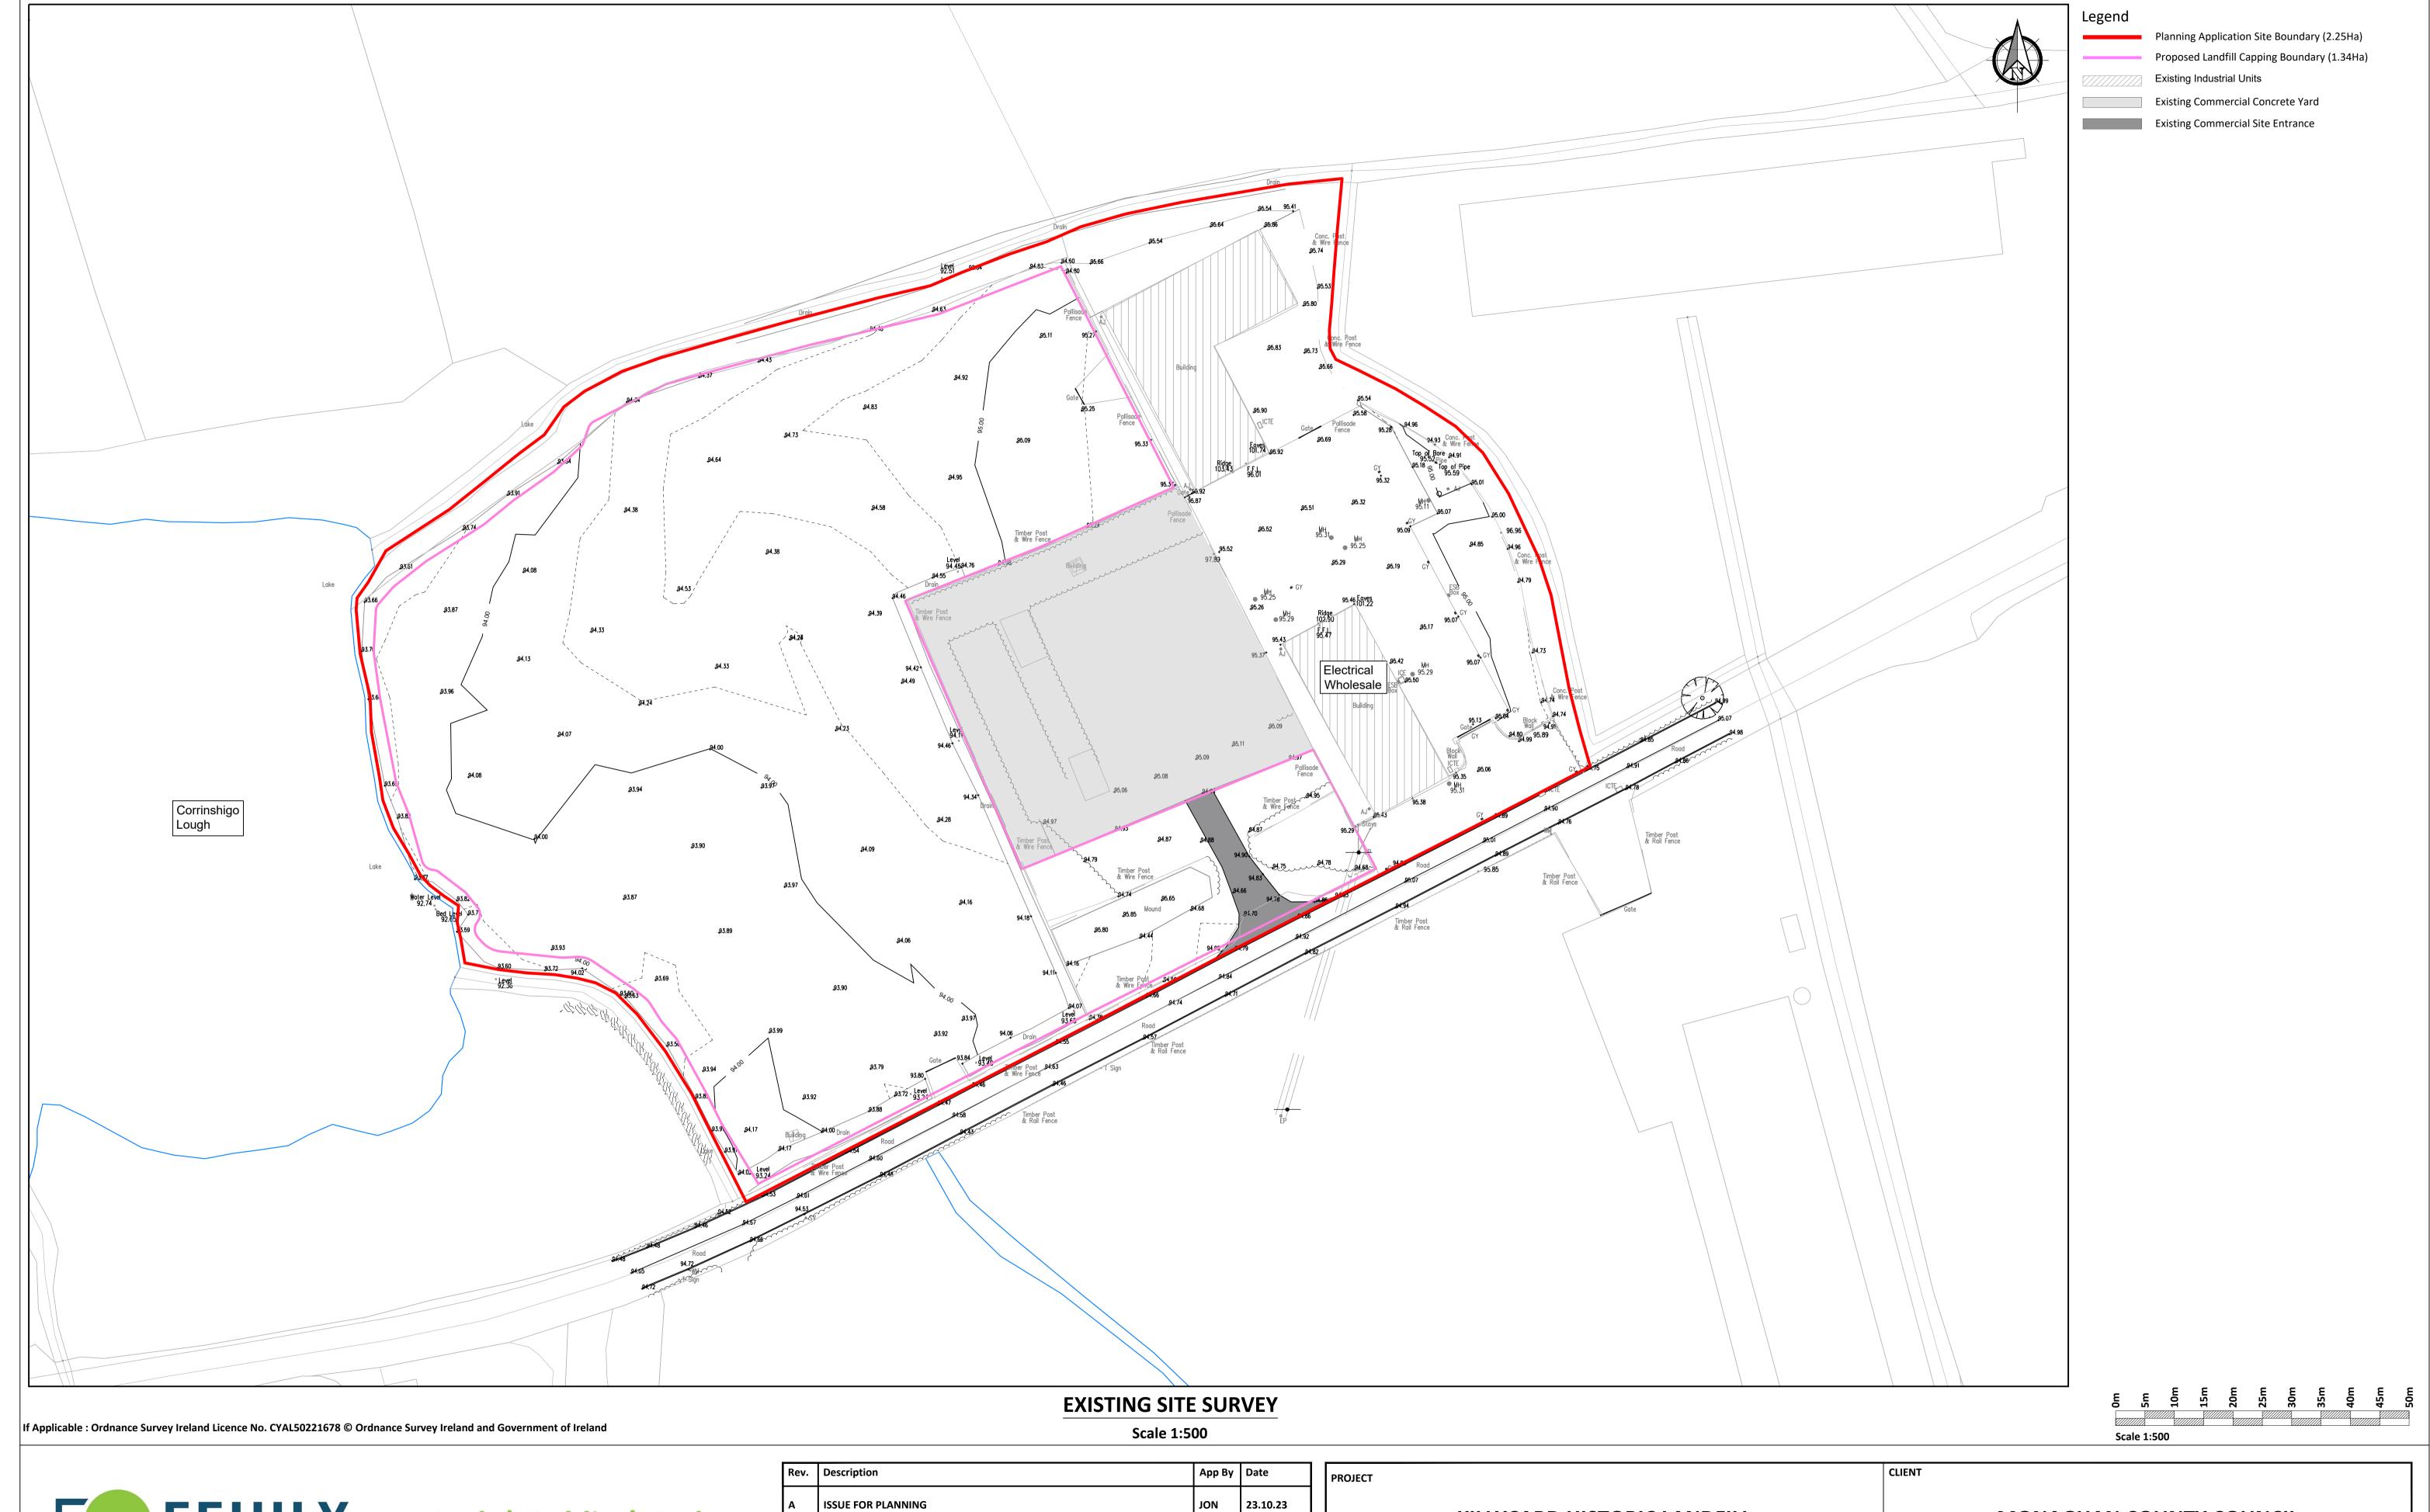

|   | PROJECT                                             | CLIENT                                                                  |   |  |
|---|-----------------------------------------------------|-------------------------------------------------------------------------|---|--|
| 3 | KILLYCARD HISTORIC LANDFILL MONAGHAN COUNTY COUNCIL |                                                                         |   |  |
|   | SHEET                                               | Date Project number Scale (@ A1-) 23.10.23 P22-071 1:500                |   |  |
|   | EXISTING SITE SURVEY                                | Drawn by NS Drawing Number Re                                           |   |  |
|   |                                                     | Checked by BF P22-071-0100-0002  0:\ACAD\2022\P22-071\P22-071-0100-0002 | A |  |