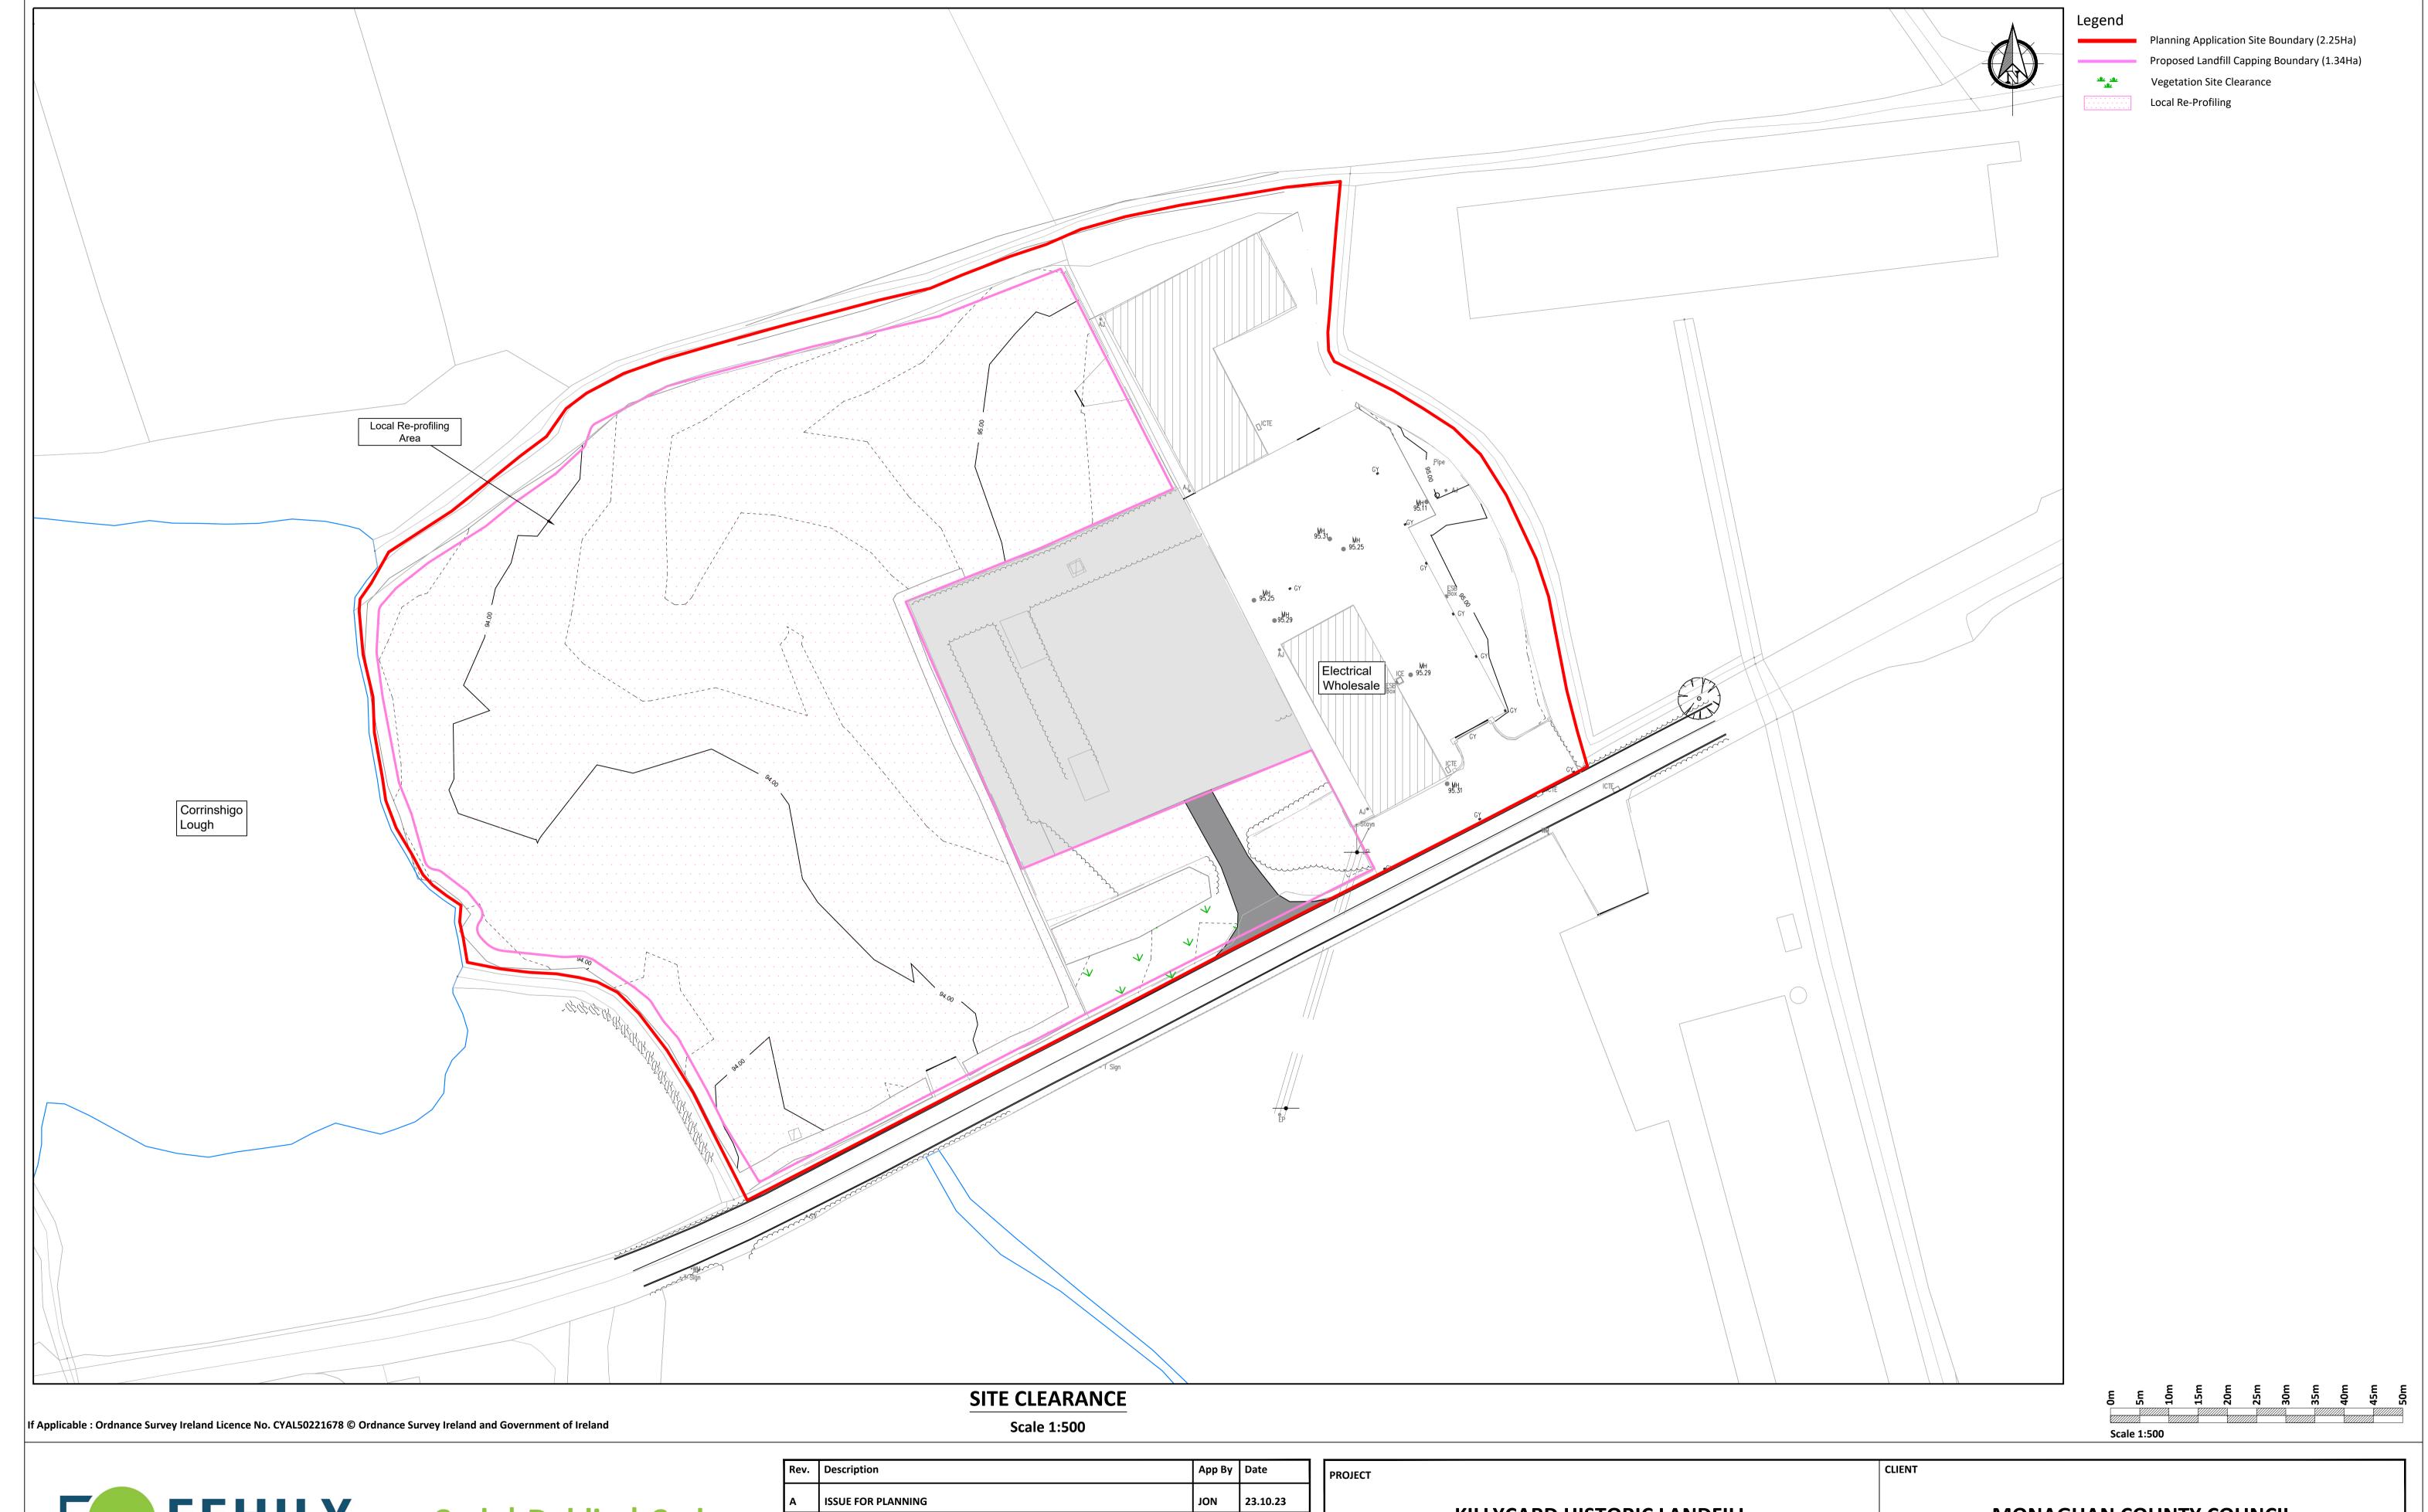

|   | PROJECT                     | CLIENT                                 |                    |  |
|---|-----------------------------|----------------------------------------|--------------------|--|
| 3 | KILLYCA DD LUCTODIC LANDEUL | NACNIA CILIANI COLINITY COLINICII      | CHAN COUNTY COUNCH |  |
|   | KILLYCARD HISTORIC LANDFILL | MONAGHAN COUNTY COUNCIL                |                    |  |
|   |                             |                                        |                    |  |
|   | SHEET                       | Date                                   |                    |  |
|   | SITE CLEARANCE              | , NS                                   | Rev                |  |
|   |                             | Checked by BF P22-071-0100-0004        | Α                  |  |
|   |                             | O:\ACAD\2022\P22-071\P22-071-0100-0004 |                    |  |