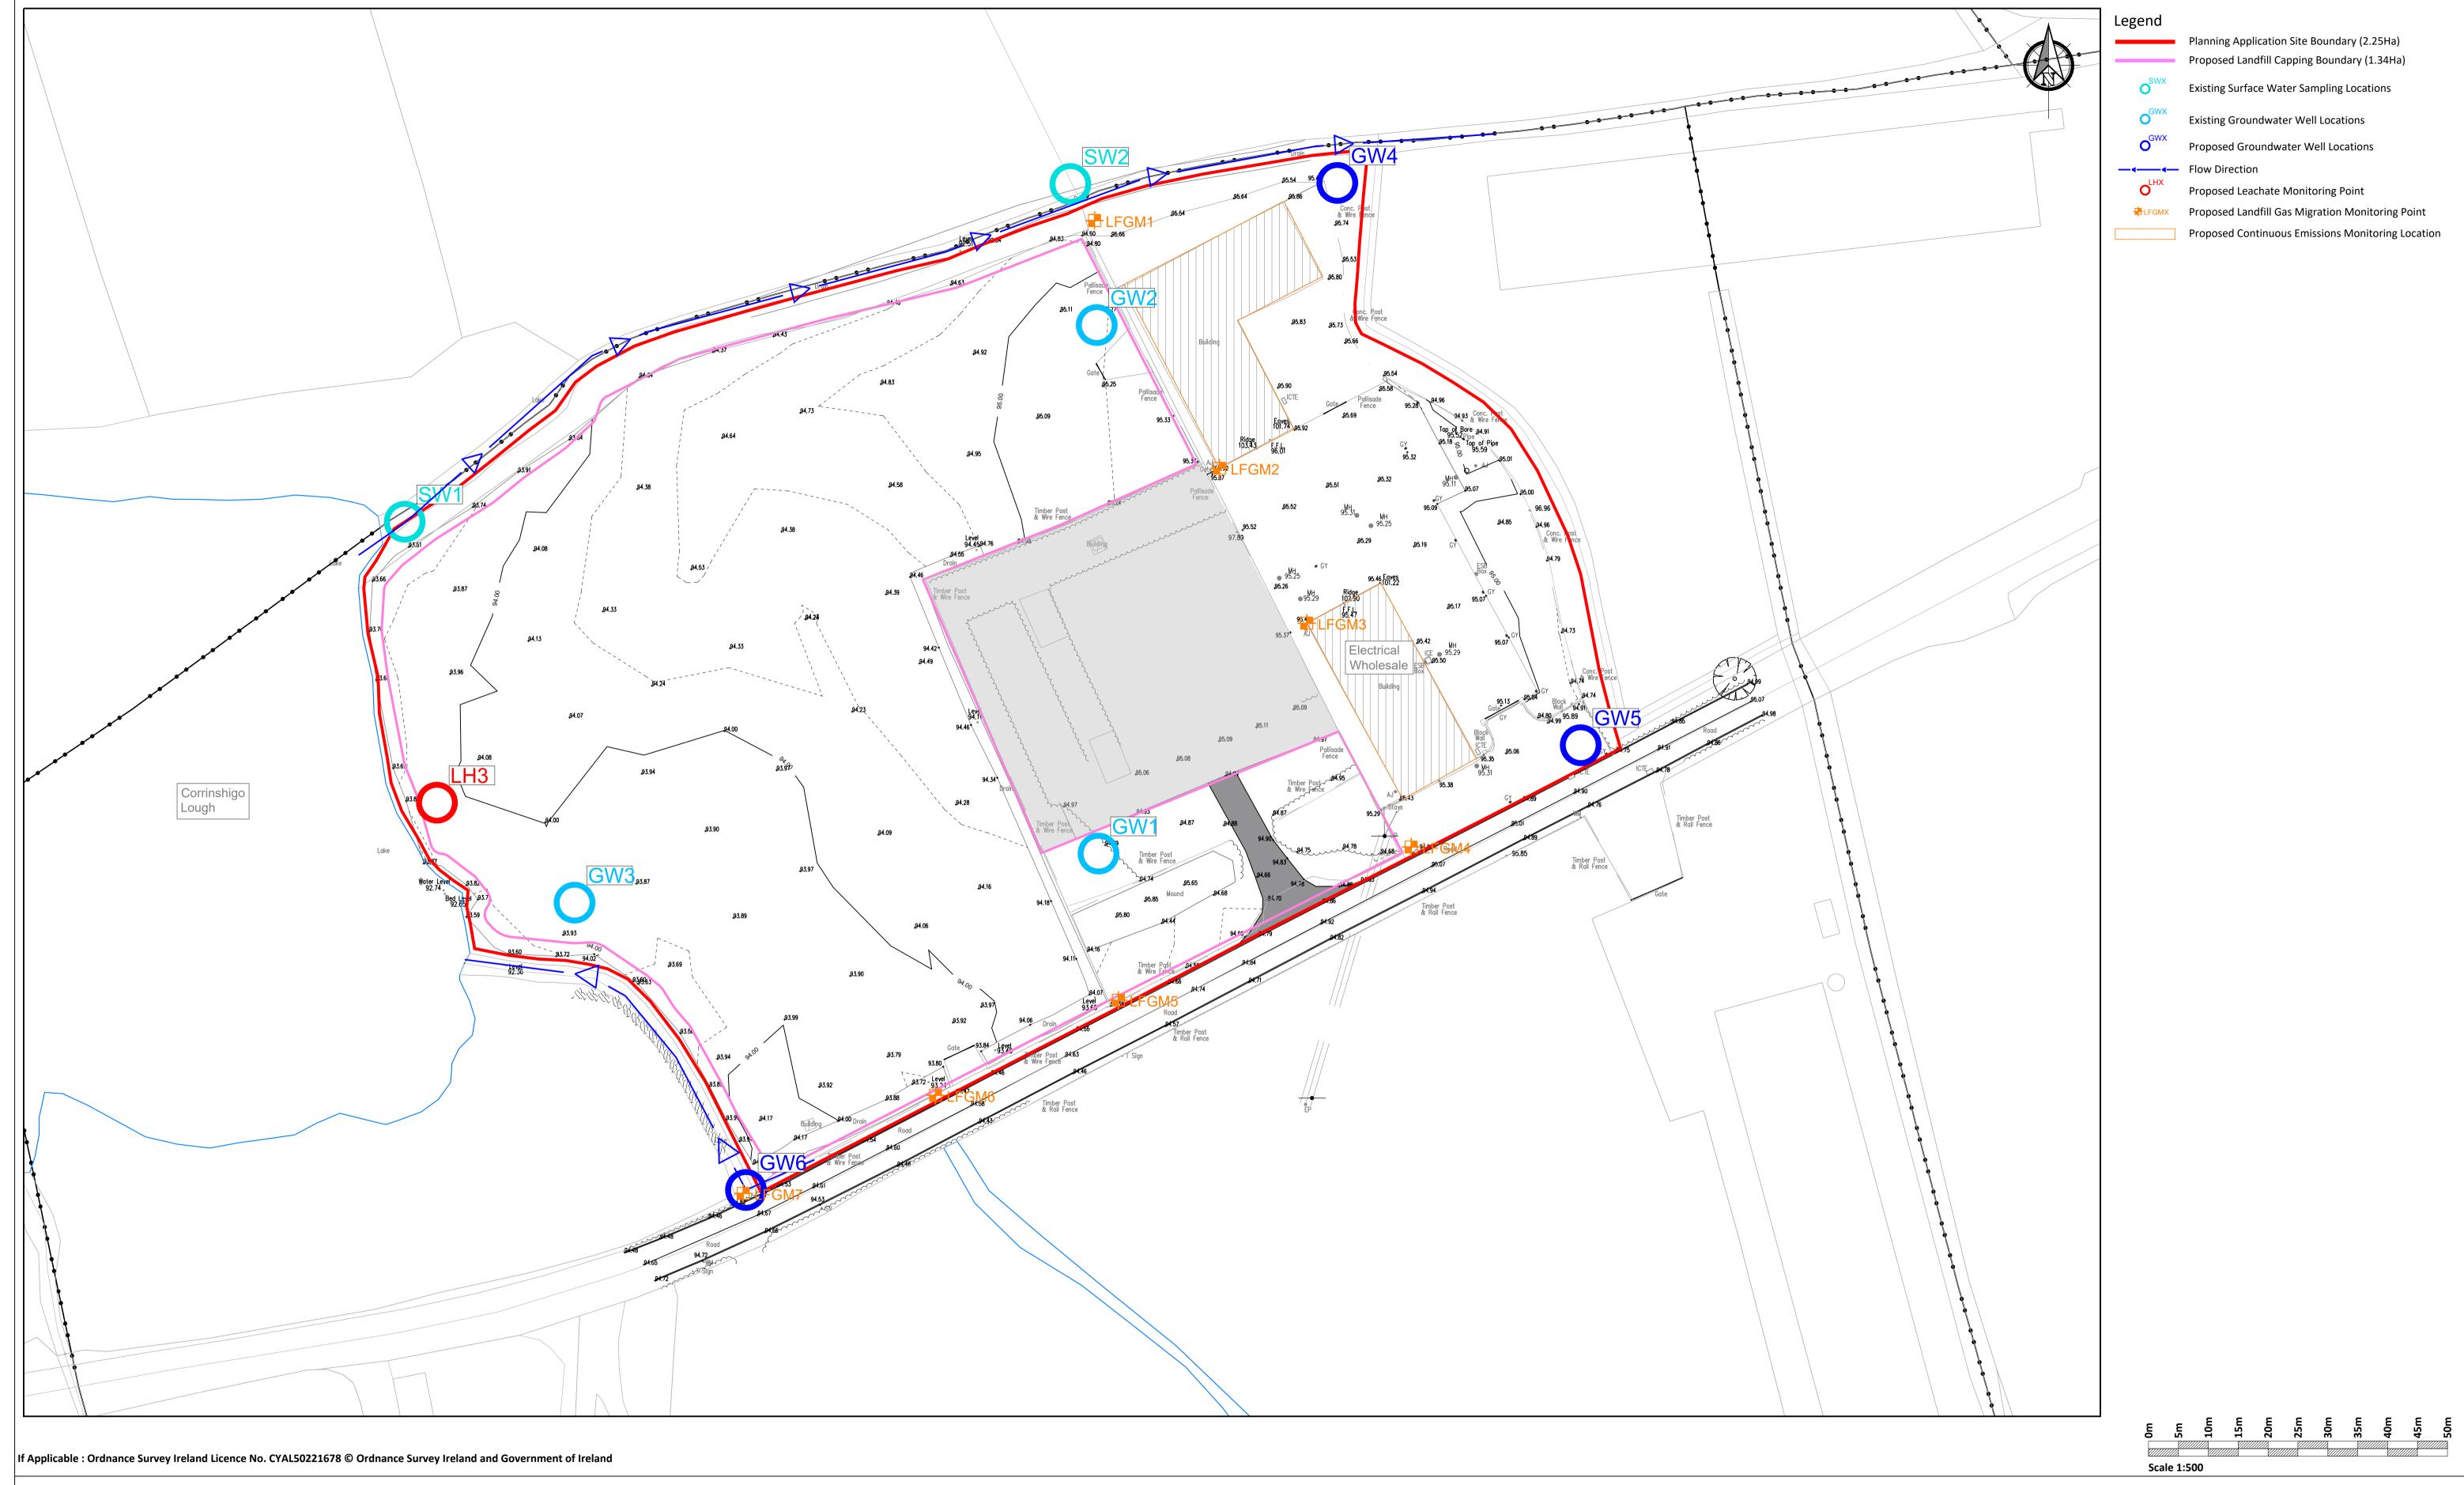

|    | PROJECT                                    | CLIENT                      |                         |                        |                        |   |  |
|----|--------------------------------------------|-----------------------------|-------------------------|------------------------|------------------------|---|--|
| :3 |                                            | WILLYCARD LUCTORIC LANDELLI | MONAGHAN COUNTY COUNCIL |                        |                        |   |  |
|    |                                            | KILLYCARD HISTORIC LANDFILL |                         |                        |                        |   |  |
|    |                                            |                             |                         |                        |                        |   |  |
|    | EXISTING AND PROPOSED MONITORING LOCATIONS | Date                        | 23.10.23                | Project number P22-071 | Scale (@ A1-)<br>1:500 |   |  |
|    |                                            | Drawn by                    | NS                      | Drawing Number         |                        |   |  |
|    | LOCATIONS                                  |                             | Checked by              | BF                     | P22-071-0100-0005      | Α |  |
|    |                                            |                             | O:\ACAD\2022\P22        | -071\P22-071-0100-0    | 005                    | _ |  |