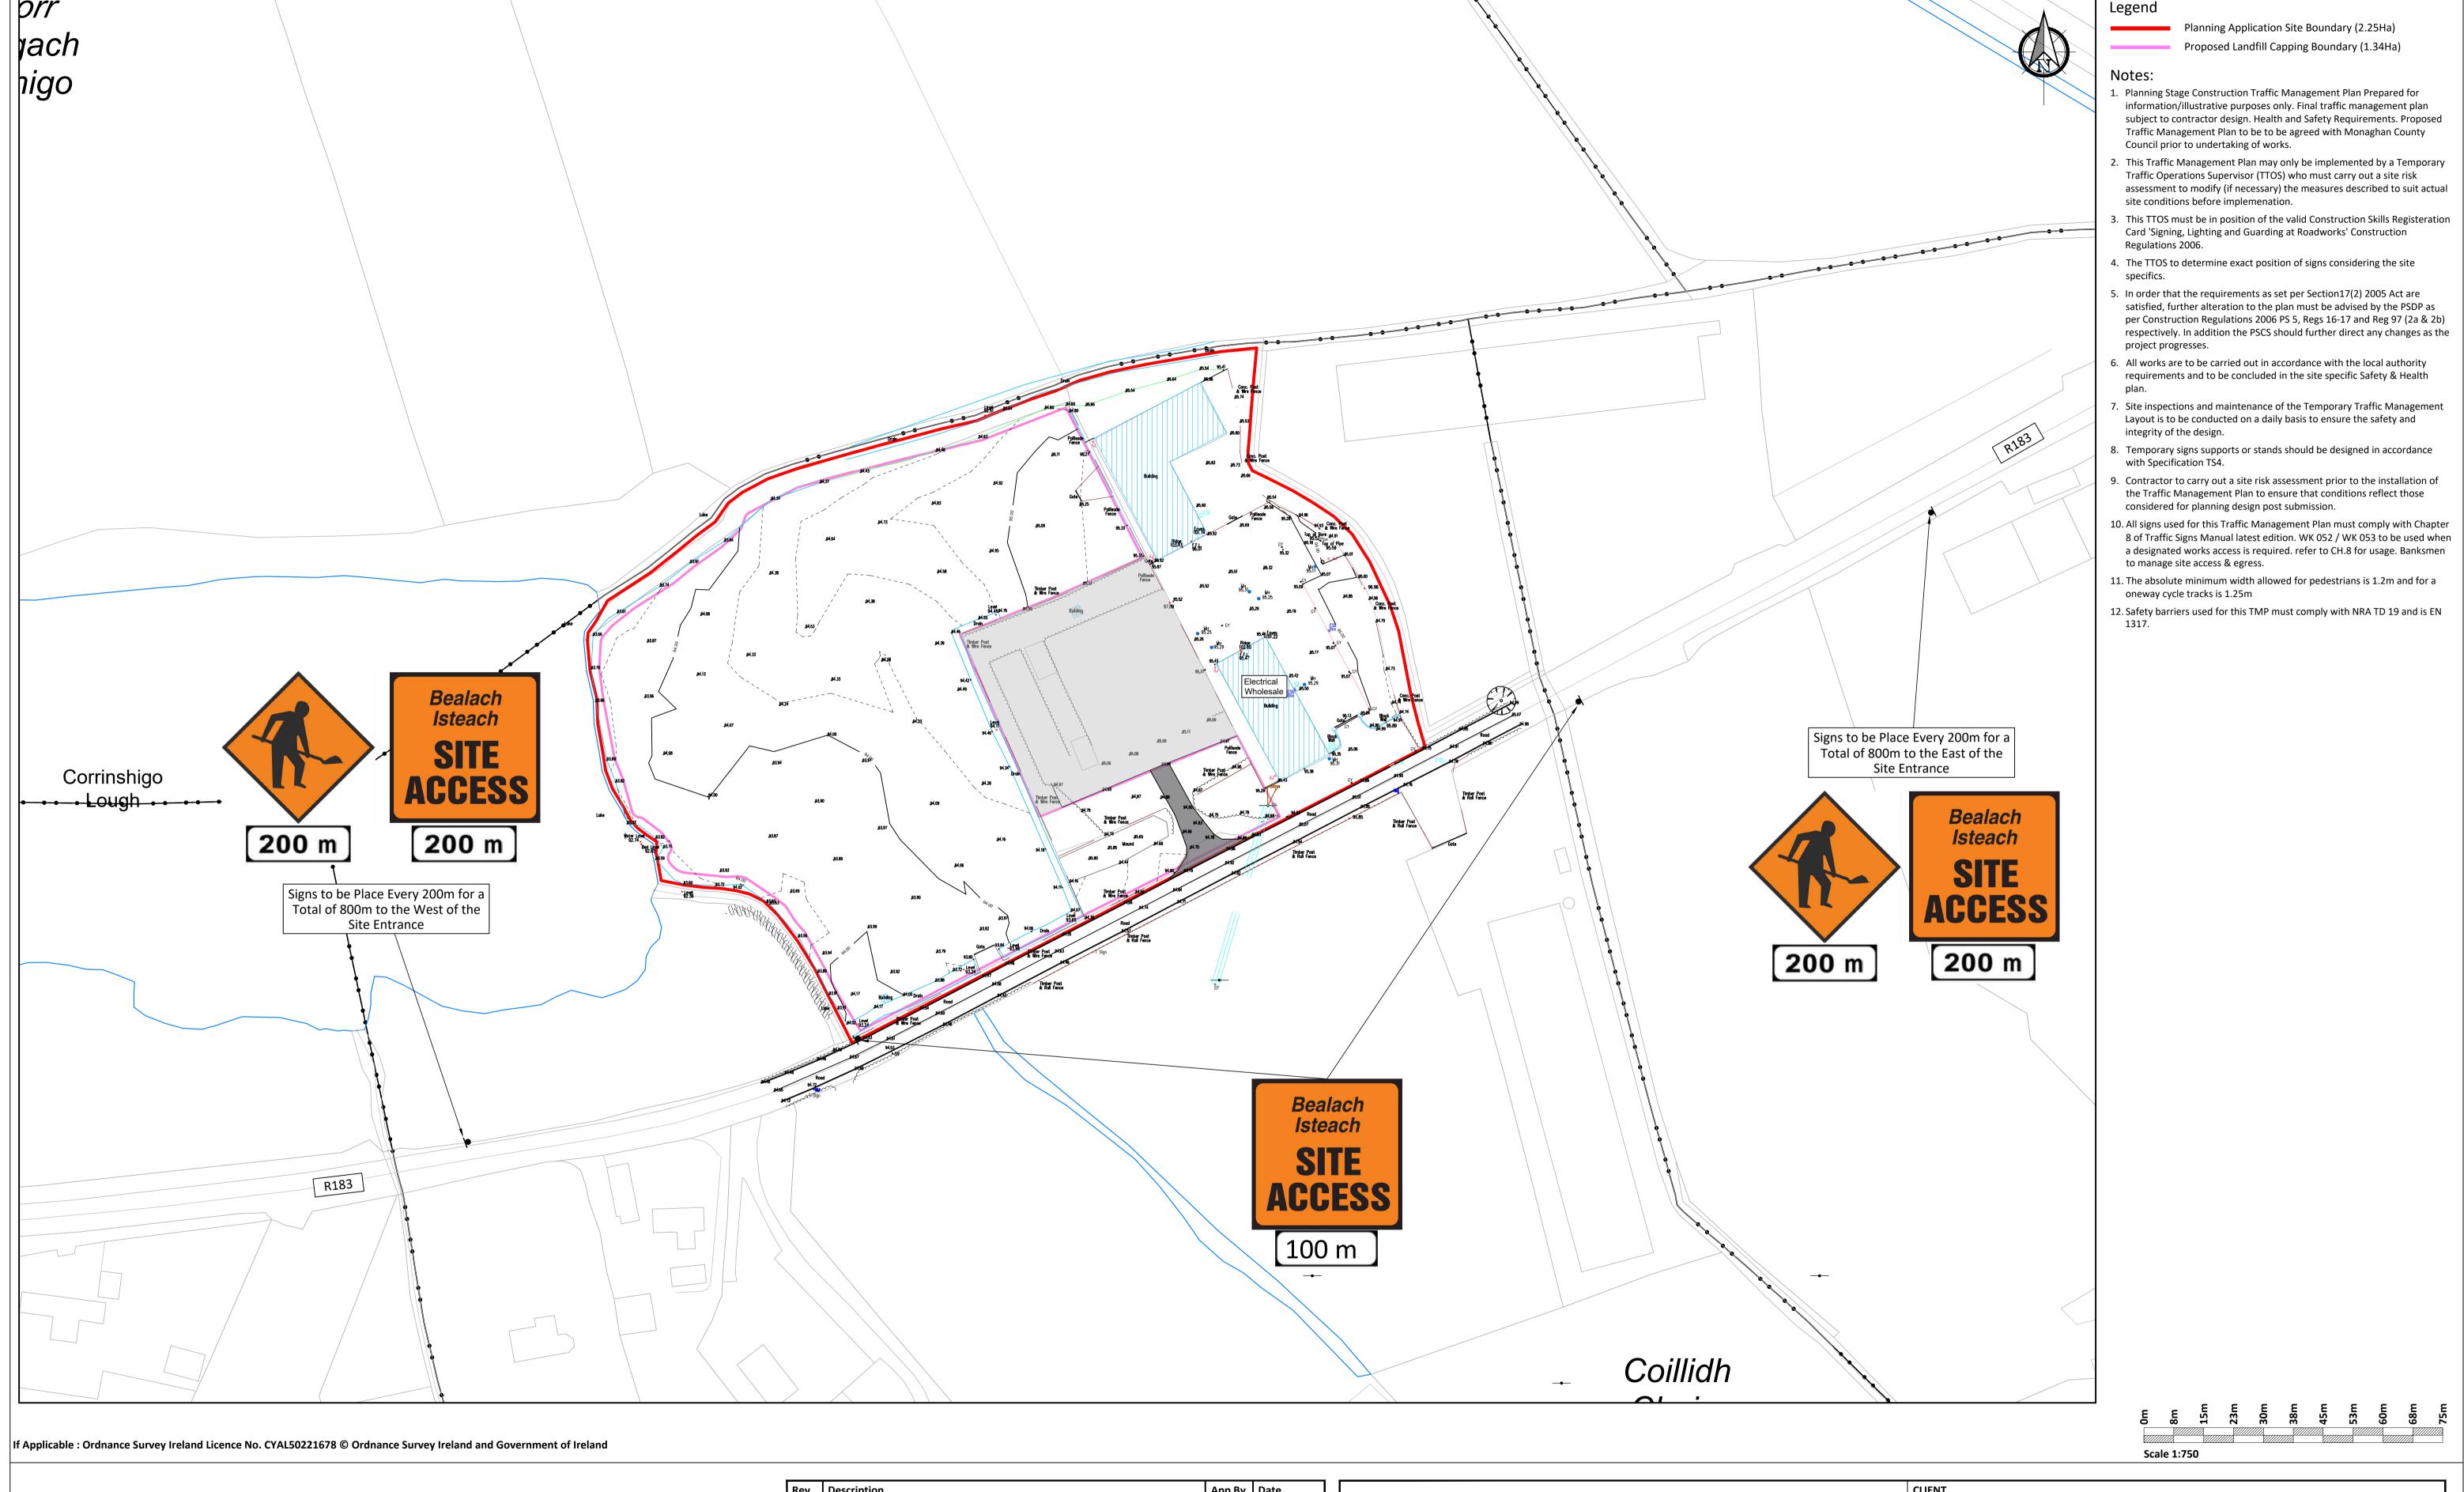

| SHEET   | NNING STAGE CONSTRUCTION TRAFFIC MANAGEMENT PLAN | Date Drawn by Checked by | 23.10.23<br>NS          | Project number P22-071  Drawing Number  P22-071-0100-0007 | Scale (@ A1-)<br>1:750 | Rev A |  |
|---------|--------------------------------------------------|--------------------------|-------------------------|-----------------------------------------------------------|------------------------|-------|--|
| PROJECT | KILLYCARD HISTORIC LANDFILL                      | CLIENT                   | MONAGHAN COUNTY COUNCIL |                                                           |                        |       |  |