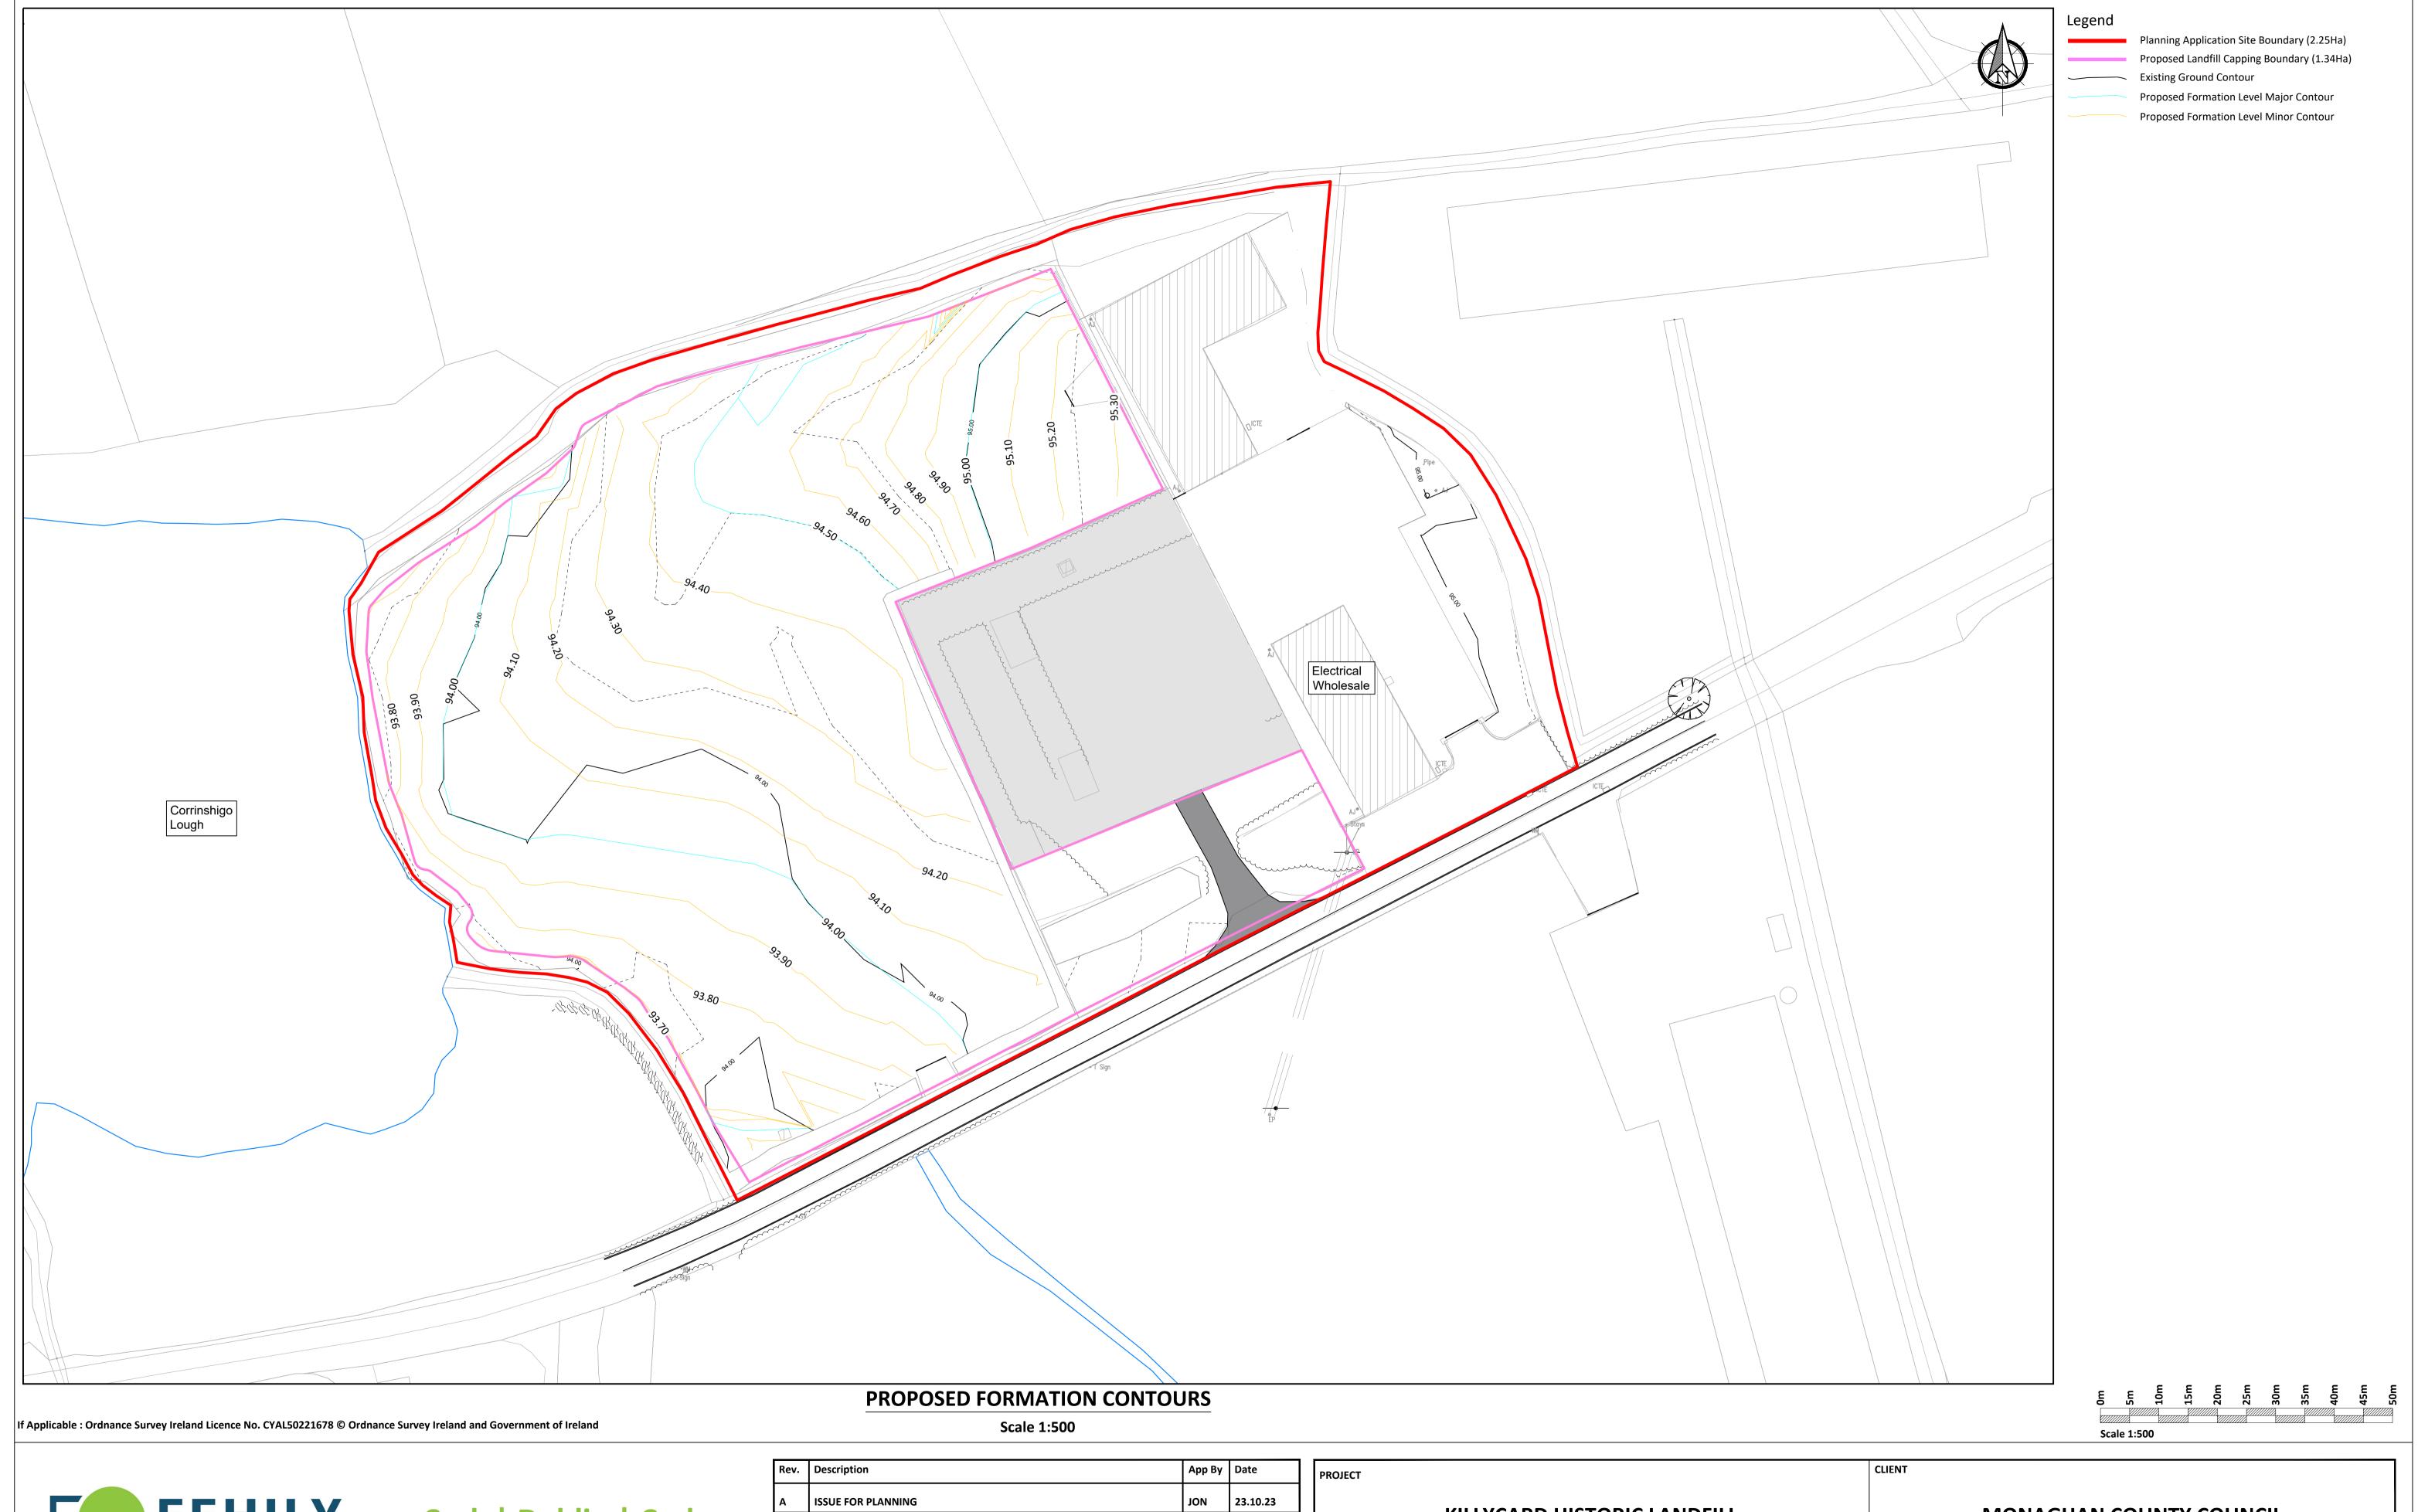

| PROJECT          |                             | CLIENT              |                         |                        |                        |     |  |
|------------------|-----------------------------|---------------------|-------------------------|------------------------|------------------------|-----|--|
|                  | KILLYCARD HISTORIC LANDFILL |                     | MONAGHAN COUNTY COUNCIL |                        |                        |     |  |
| $\exists ig _{}$ |                             | Date Designs number |                         |                        |                        |     |  |
| SHEET            |                             | Date                | 23.10.23                | Project number P22-071 | Scale (@ A1-)<br>1:500 |     |  |
|                  | PROPOSED FORMATION CONTOURS | Drawn by            | NS                      | Drawing Number         |                        | Rev |  |
|                  |                             | Checked by          | BF                      | P22-071-0300-0001      |                        | A   |  |
|                  |                             | O:\ACAD\2022\P2     | 2-071\P22-071-0300      | -0001                  |                        |     |  |