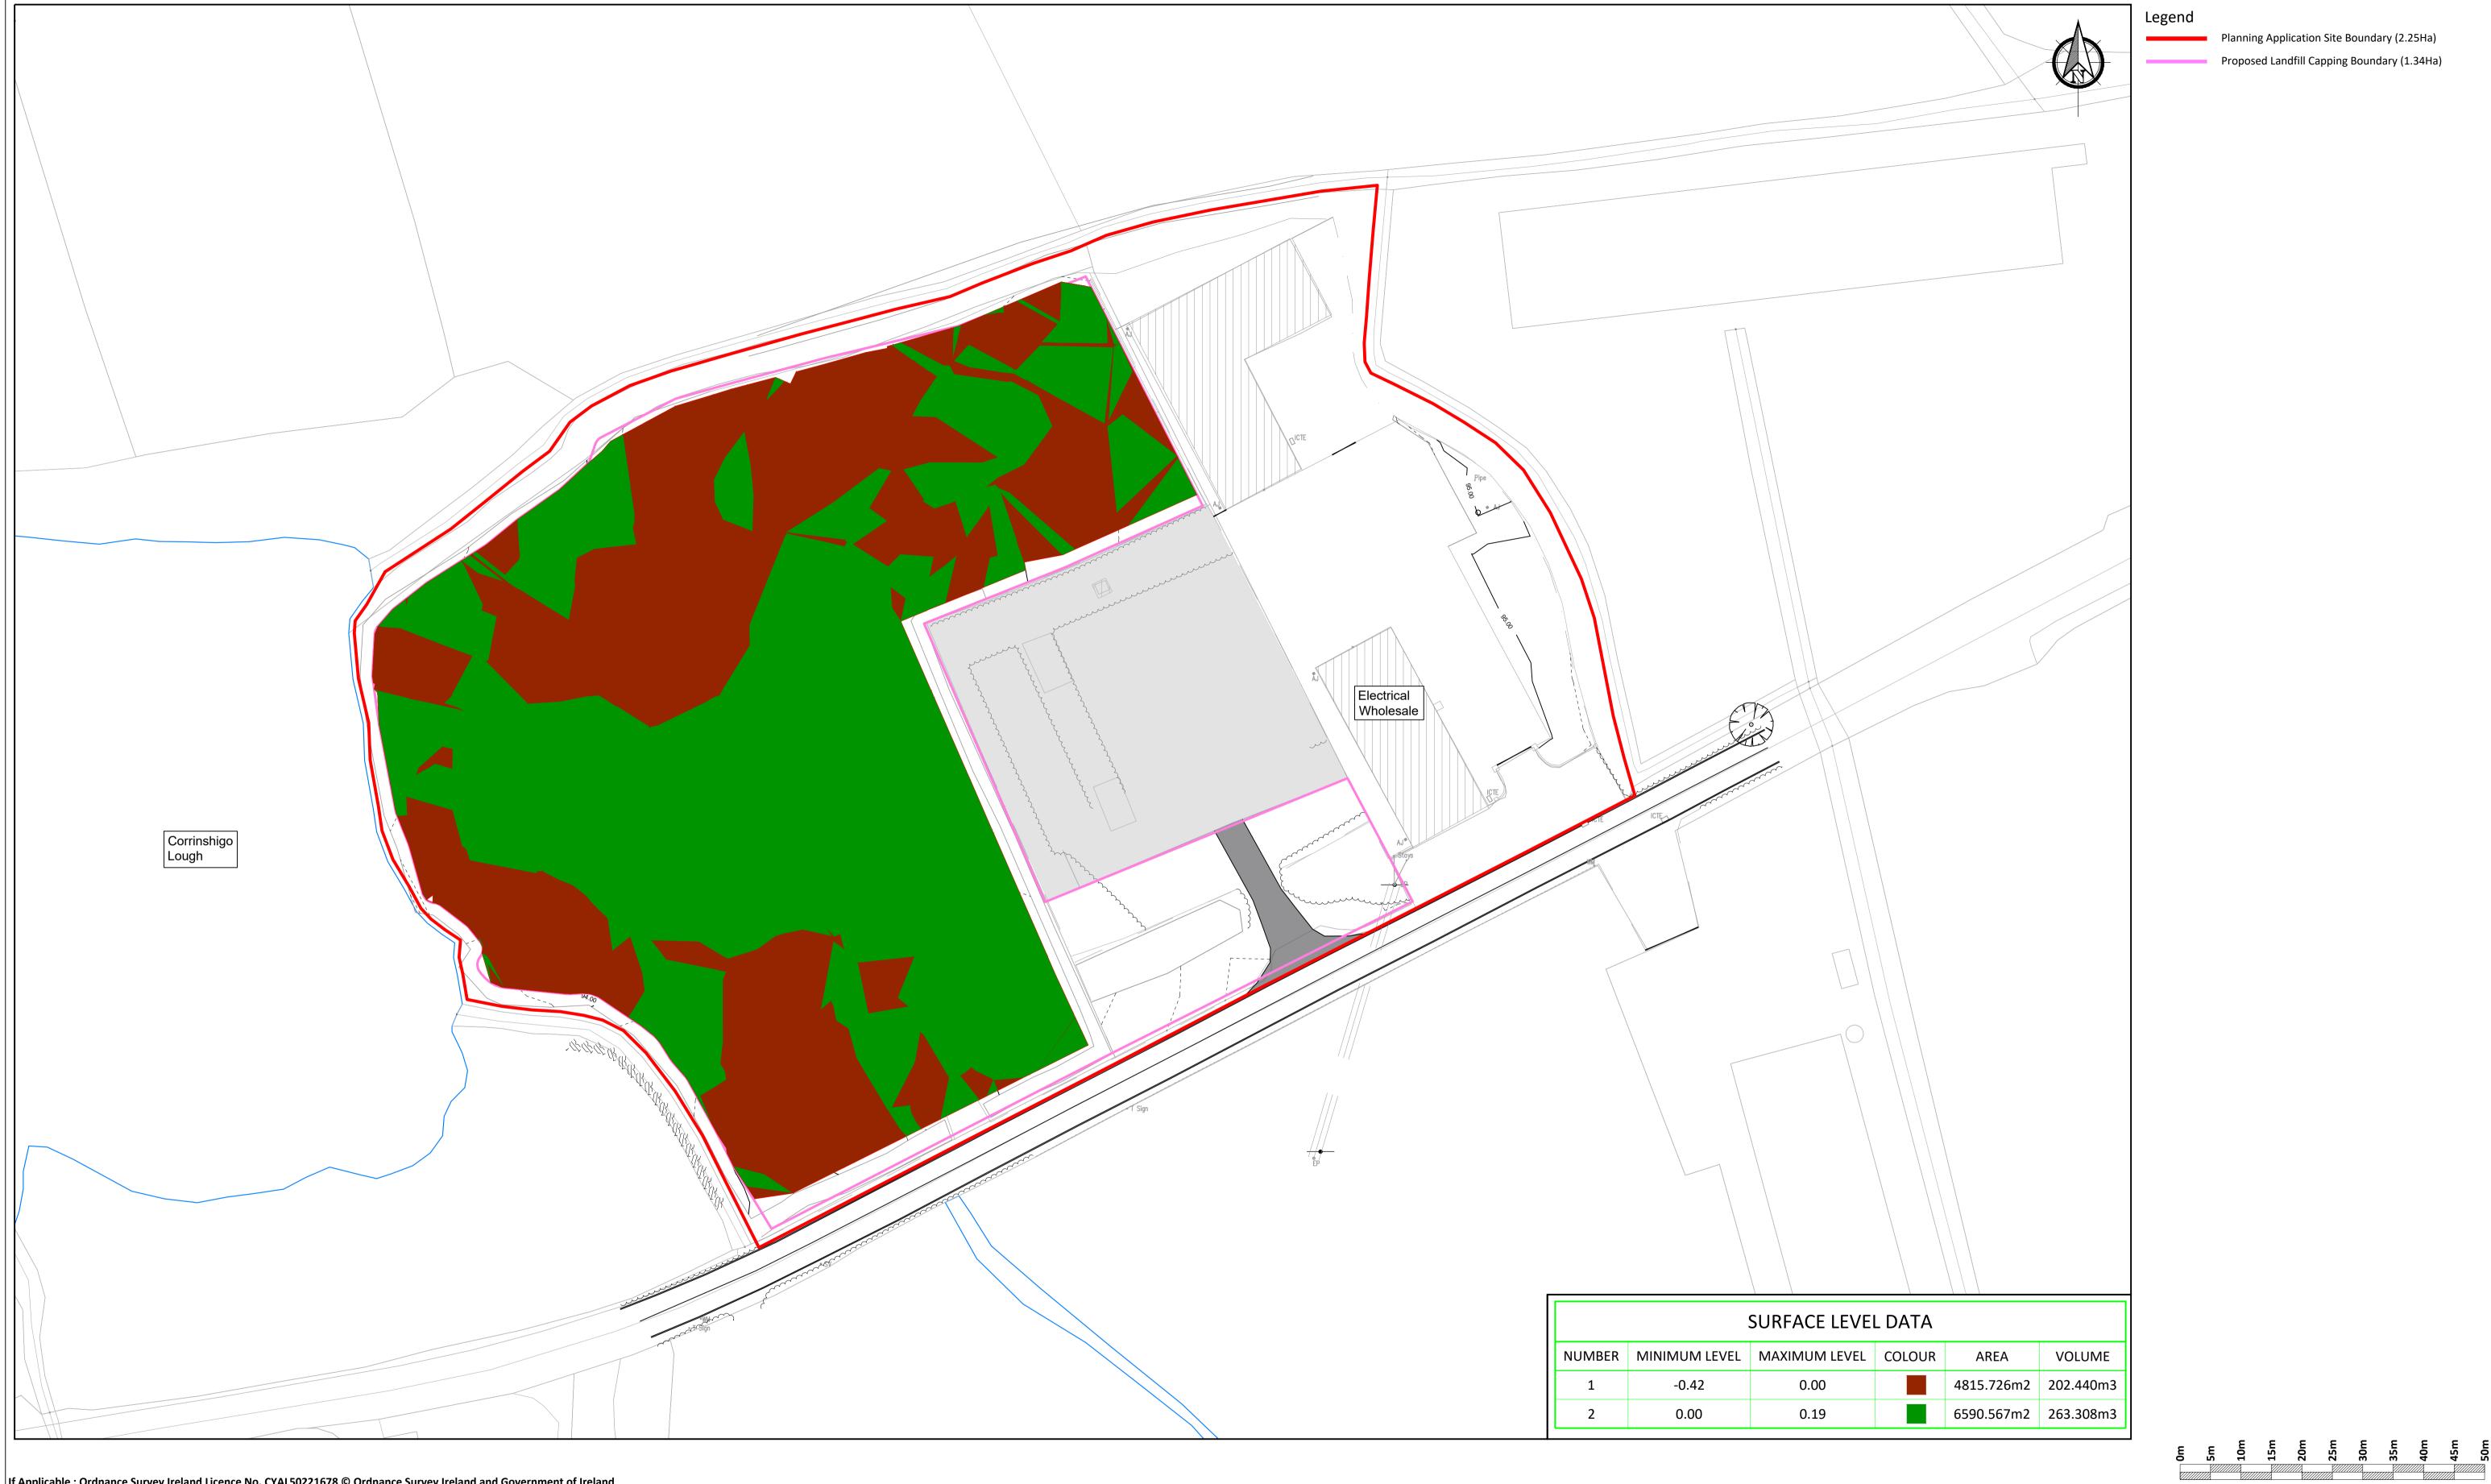

|   | PROJECT                     | CLIENT        |                                    |   |     |  |
|---|-----------------------------|---------------|------------------------------------|---|-----|--|
| 3 | KILLYCARD HISTORIC LANDFILL | М             | MONAGHAN COUNTY COUNCIL            |   |     |  |
|   | SHEET                       | Date 23.10.23 | Project number Scale (@ A1-) 1:500 |   |     |  |
|   | PROPOSED CUT / FILL PLAN    | Drawn by NS   | NS S                               |   | Rev |  |
|   | RESTORATION OR FORMATION    | Checked by BF | P22-071-0300-0003                  | Α |     |  |