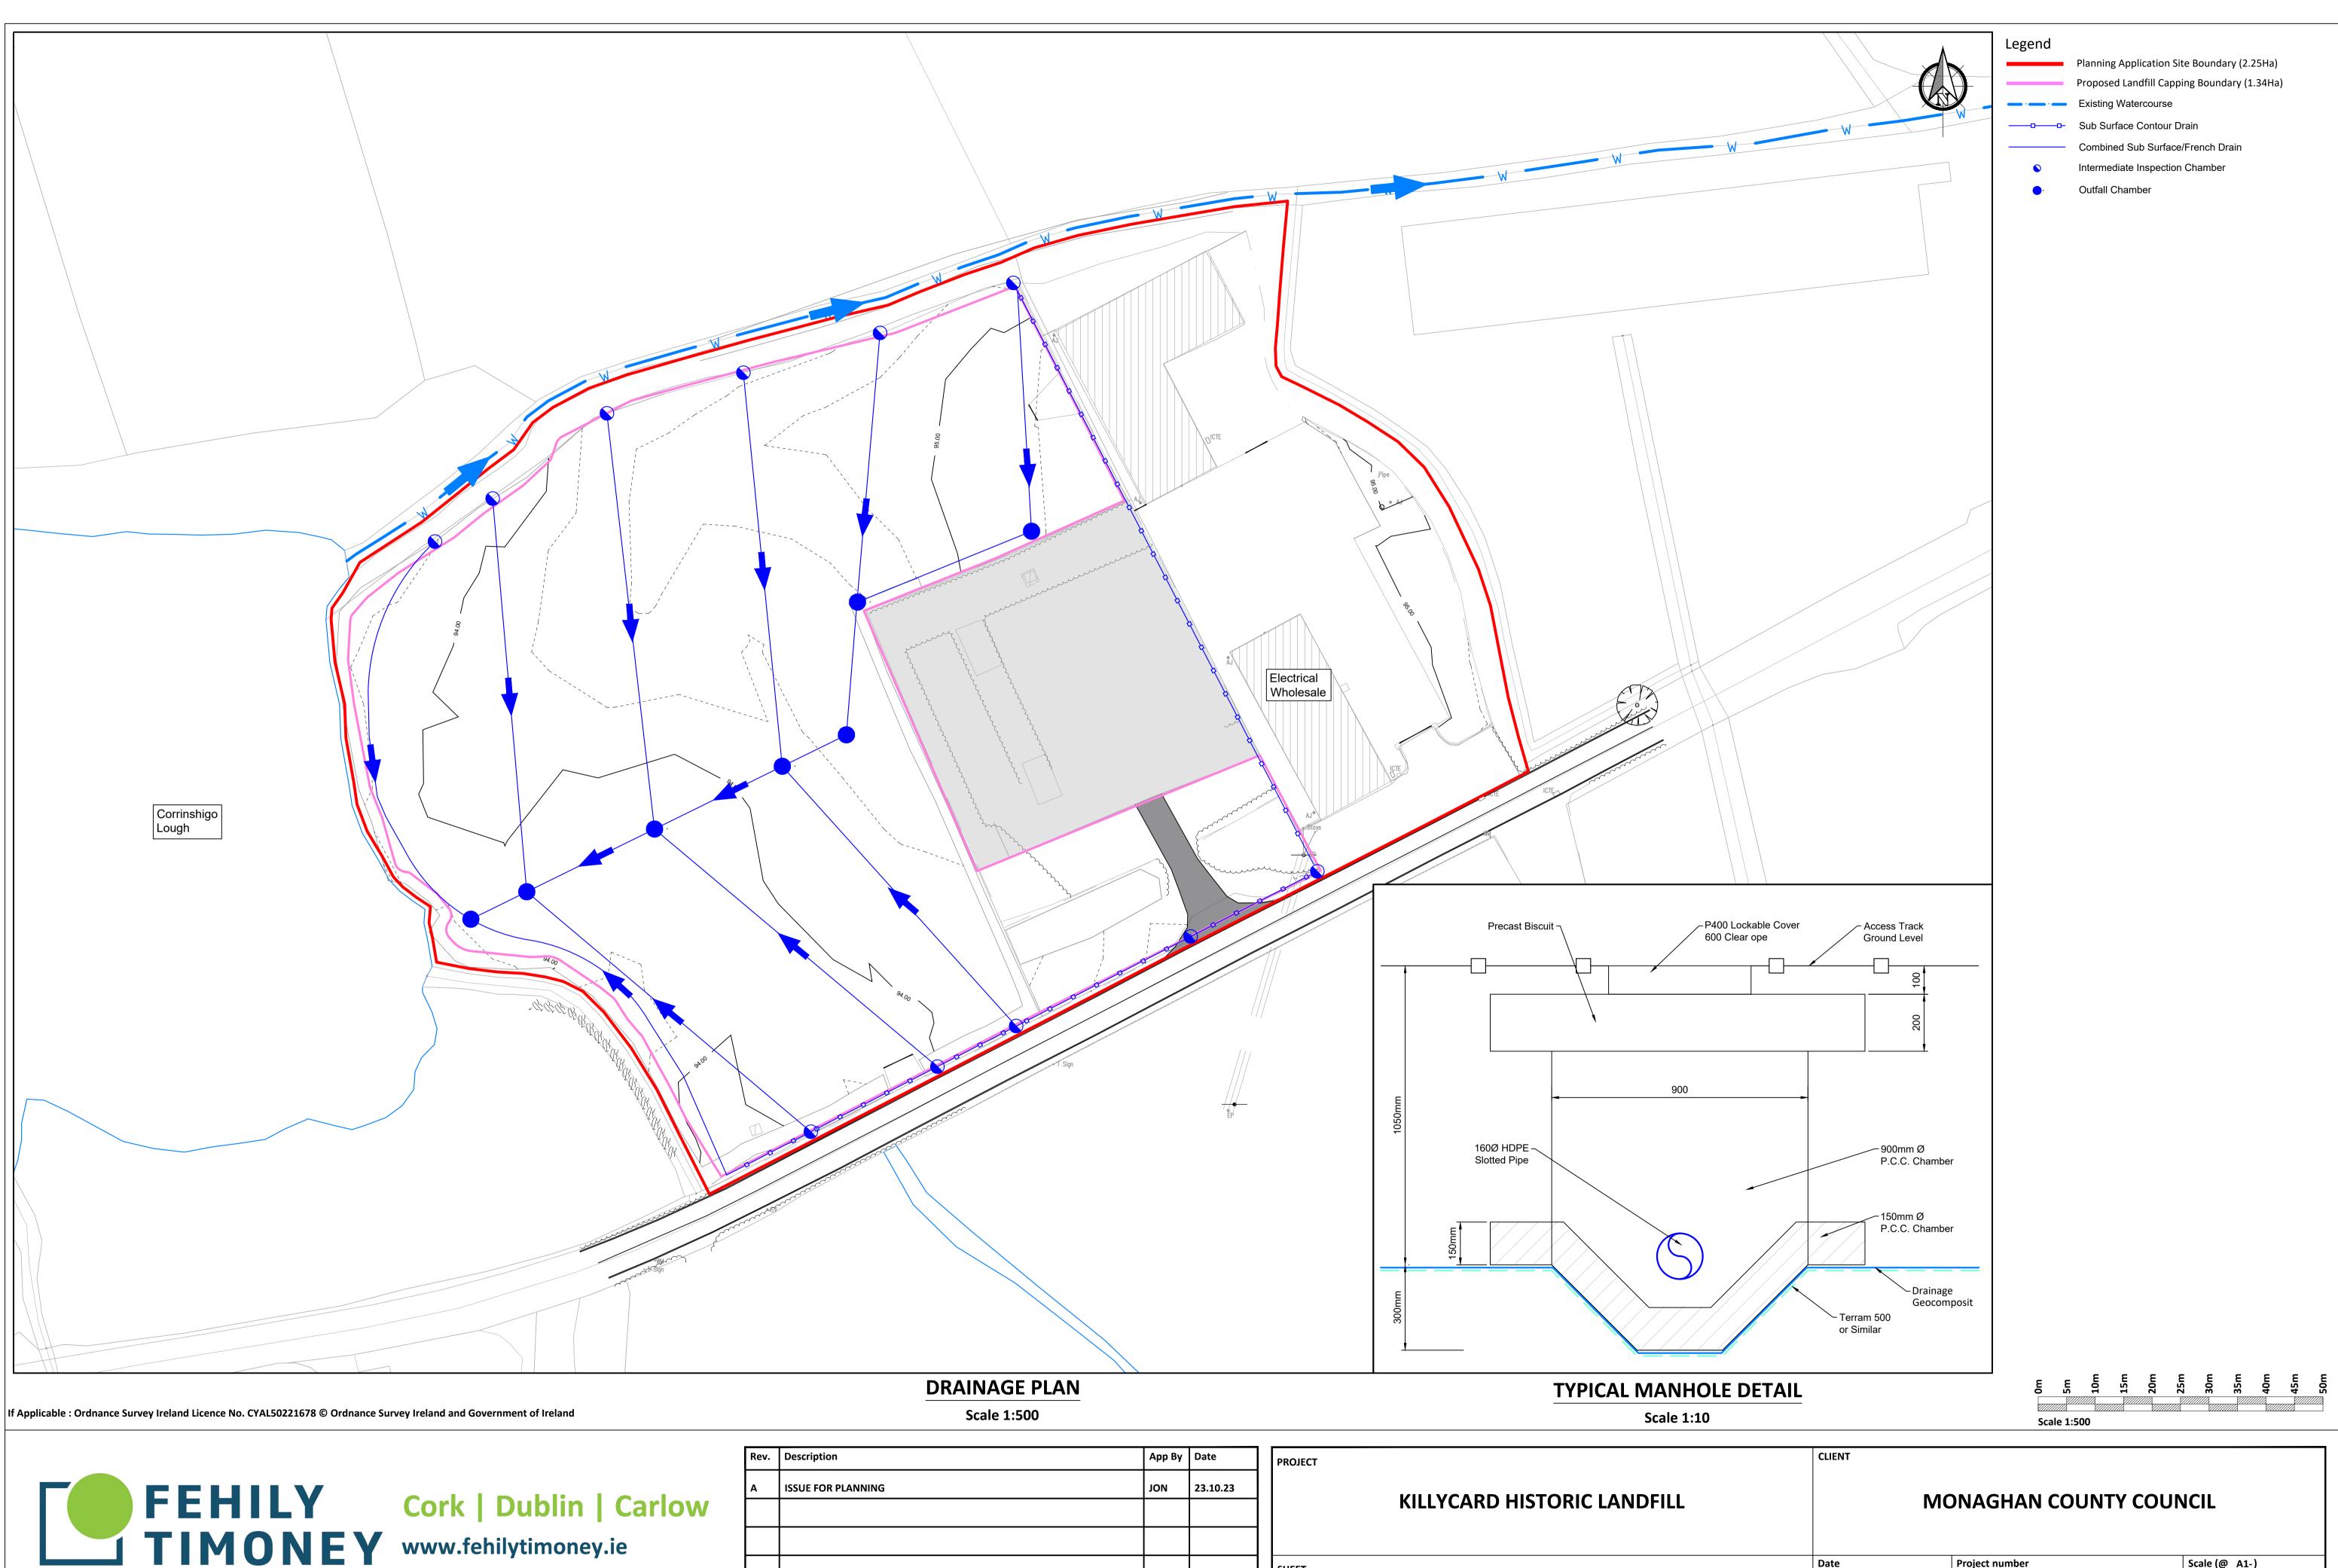

## FEHILY Cork | Dublin | Carlow TIMONEY www.fehilytimoney.ie

No part of this document may be reproduced or transmitted in any form or stored in any retrieval system of any nature without the written permission of Fehily Timoney & Company as copyright holder except as agreed for use on the project for which the document was originally issued. Do not scale. Use figured dimensions only. If in doubt - Ask!

| PROPOSED SURFACE AND SUB-SURFACE |
|----------------------------------|
| DRAINAGE                         |

SHEET

Project number P22-071 Scale (@ A1-) 1:500 Date 23.10.23 Drawn by Drawing Number Rev NS P22-071-0500-0001 Α Checked by RF O:\ACAD\2022\P22-071\P22-071-0500-0001