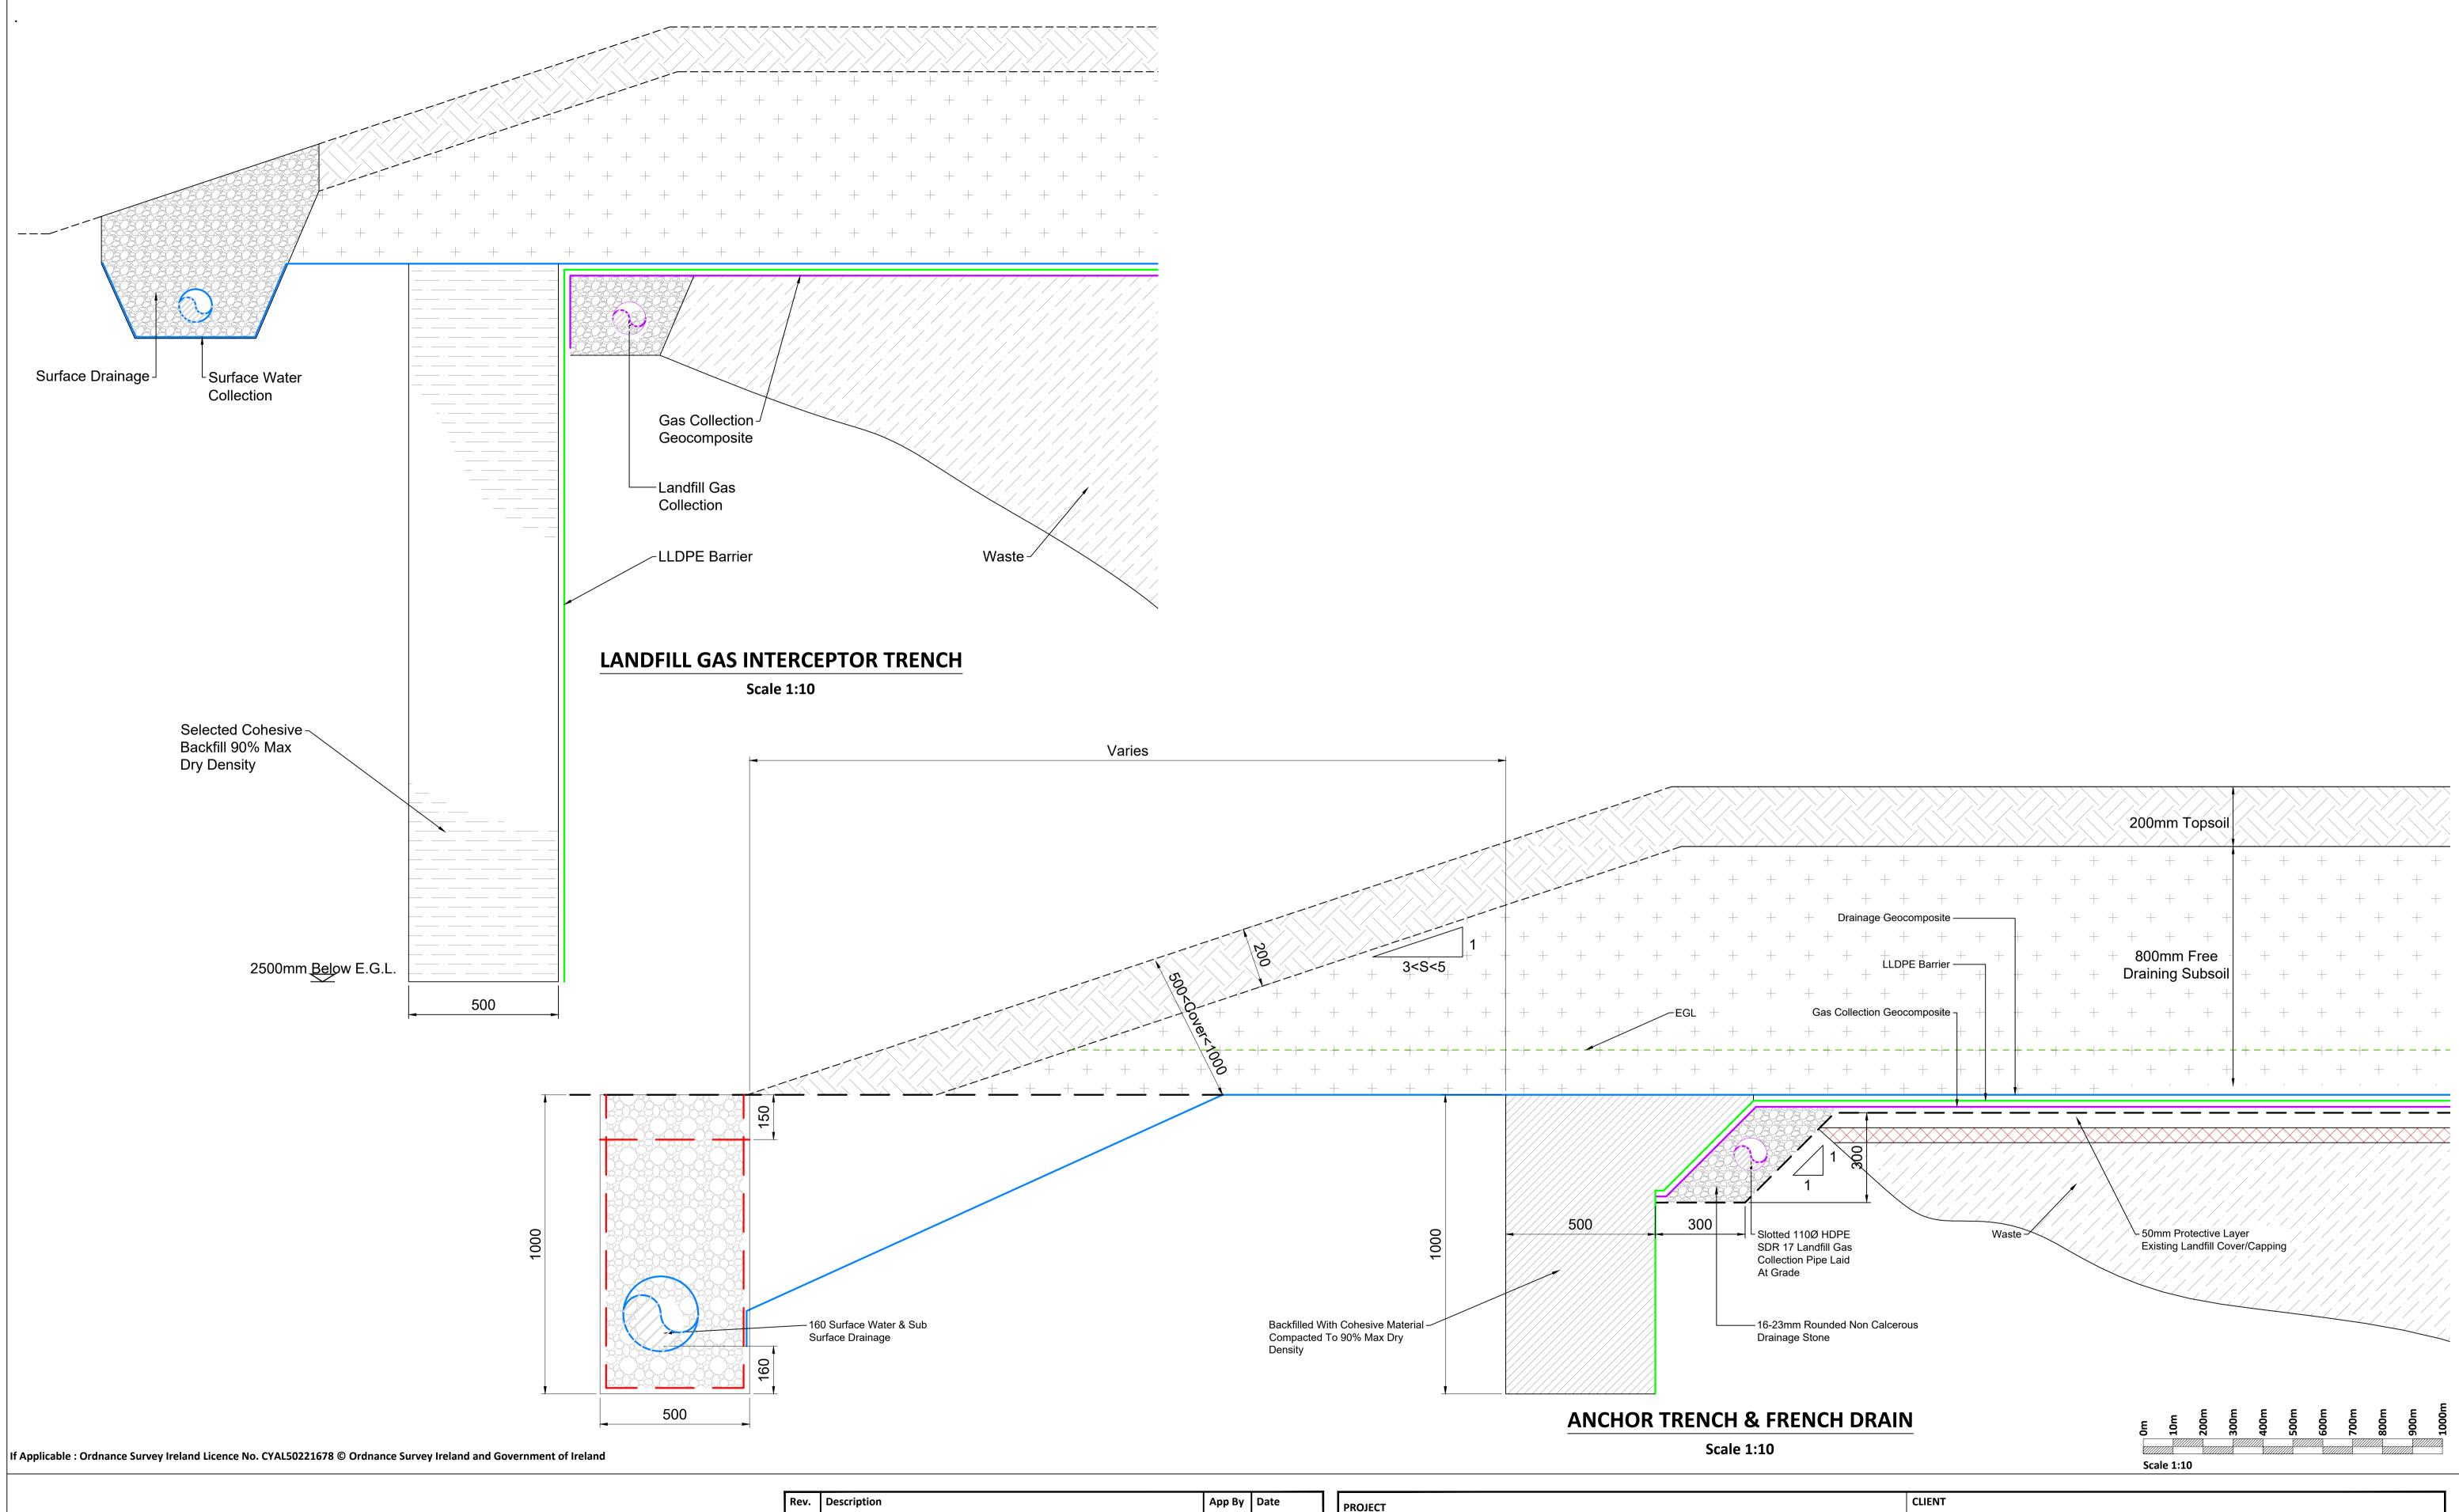

| $\begin{array}{cccccccccccccccccccccccccccccccccccc$                                    | + + 800mm Free + + +<br>+ Draining Subsoil + +<br>+ + + + + + + + +                                   | + $+$ $+$ $+$ $+$ $+$ $+$ $+$ $+$ $+$ |  |  |  |  |  |
|-----------------------------------------------------------------------------------------|-------------------------------------------------------------------------------------------------------|---------------------------------------|--|--|--|--|--|
| on Geocomposite - + + + + + + + + + + + + + + + + + +                                   |                                                                                                       | + $+$ $+$ $+$ $+$                     |  |  |  |  |  |
|                                                                                         | $\begin{array}{cccccccccccccccccccccccccccccccccccc$                                                  | ++++++++++++++++++                    |  |  |  |  |  |
|                                                                                         |                                                                                                       |                                       |  |  |  |  |  |
|                                                                                         |                                                                                                       |                                       |  |  |  |  |  |
| Waste - 50mm Protective Layer<br>Existing Landfill Cover/Capping                        |                                                                                                       |                                       |  |  |  |  |  |
|                                                                                         |                                                                                                       |                                       |  |  |  |  |  |
| Calcerous                                                                               |                                                                                                       |                                       |  |  |  |  |  |
|                                                                                         |                                                                                                       |                                       |  |  |  |  |  |
| RAIN                                                                                    | 0<br>10<br>300m<br>500m<br>10<br>10<br>10<br>10<br>10<br>10<br>10<br>10<br>10<br>10<br>10<br>10<br>10 | 600m<br>900m<br>1000m                 |  |  |  |  |  |
| Scale 1:10                                                                              |                                                                                                       |                                       |  |  |  |  |  |
| CLIENT                                                                                  |                                                                                                       |                                       |  |  |  |  |  |
| Date Project number Scale (@ A1-)                                                       |                                                                                                       |                                       |  |  |  |  |  |
| Date 23.10.23                                                                           | Project number Sca<br>P22-071 1:1                                                                     | ıle (@A1- )<br>0000                   |  |  |  |  |  |
| Drawn by<br>NS                                                                          | Drawing Number<br>P22-071-0500-0002                                                                   | Rev A                                 |  |  |  |  |  |
| Checked by<br>BF   PZZ-U/I-U5UU-UUUZ   A     0:\ACAD\2022\P22-071\P22-071-0500-0002   A |                                                                                                       |                                       |  |  |  |  |  |

200mm Topsoil