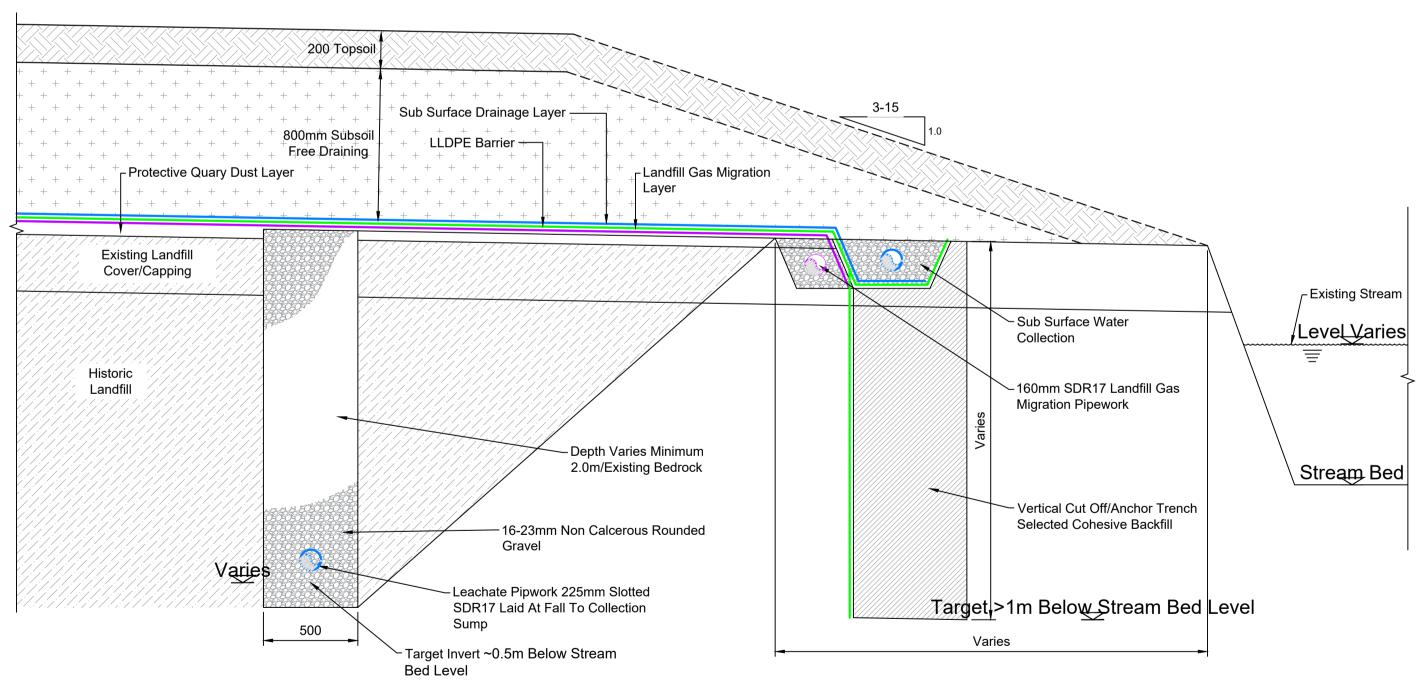

## LANDFILL ANCHOR TRENCH & LEACHATE INTERCEPTOR DRAIN - 02

Scale 1:20

If Applicable: Ordnance Survey Ireland Licence No. CYAL50221678 © Ordnance Survey Ireland and Government of Ireland

No part of this document may be reproduced or transmitted in any form or stored in any retrieval system of any nature without the written permission of Fehily Timoney & Company as copyright holder except as agreed for use on the project for which the document was originally issued. Do not scale. Use figured dimensions only. If in doubt - Ask!