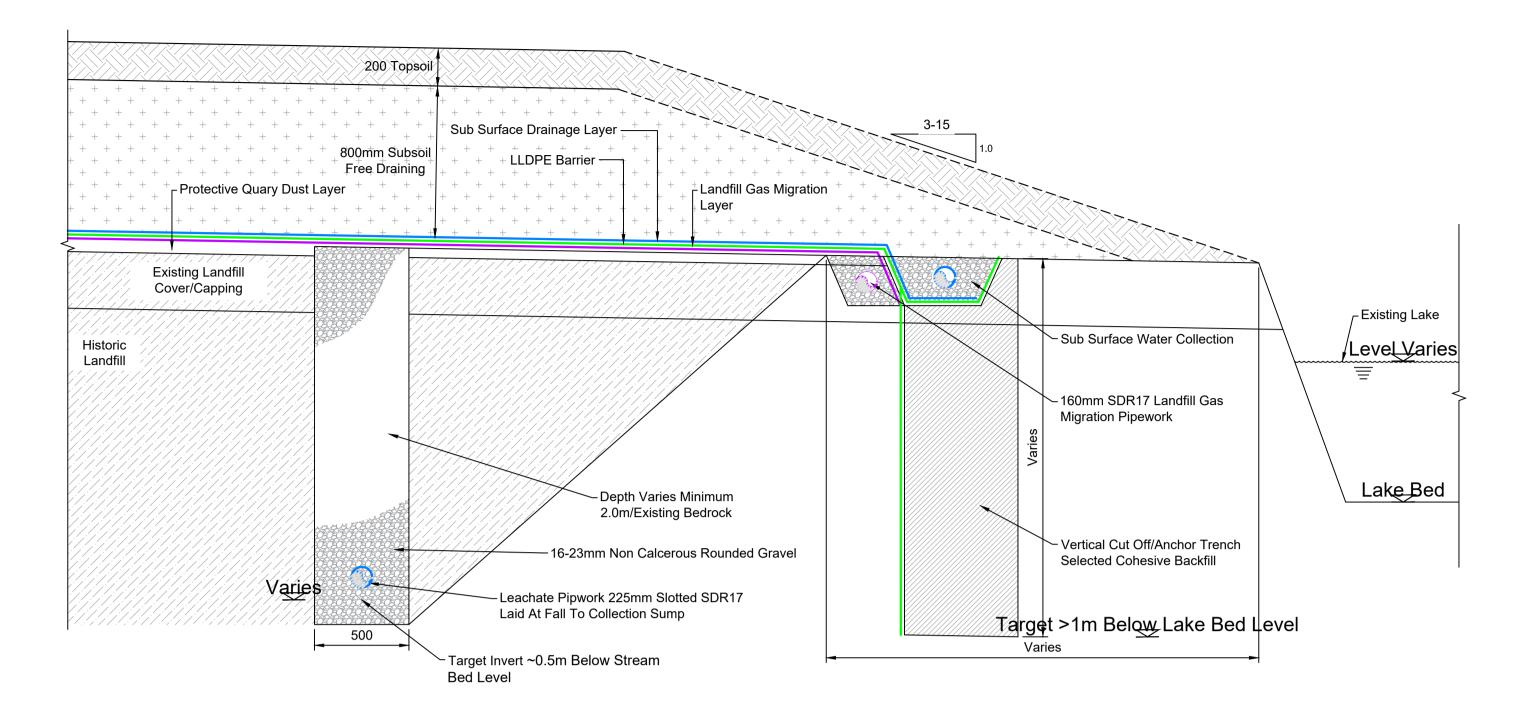

## LANDFILL ANCHOR TRENCH & LEACHATE INTERCEPTOR DRAIN - 01

**Scale 1:20** 



## LANDFILL ANCHOR TRENCH & LEACHATE INTERCEPTOR DRAIN - 02

Scale 1:20

If Applicable: Ordnance Survey Ireland Licence No. CYAL50221678 © Ordnance Survey Ireland and Government of Ireland



No part of this document may be reproduced or transmitted in any form or stored in any retrieval system of any nature without the written permission of Fehily Timoney & Company as copyright holder except as agreed for use on the project for which the document was originally issued. Do not scale. Use figured dimensions only. If in doubt - Ask!

| Rev. | Description        | Арр Ву | Date     |
|------|--------------------|--------|----------|
| Α    | ISSUE FOR PLANNING | JON    | 23.10.23 |
|      |                    |