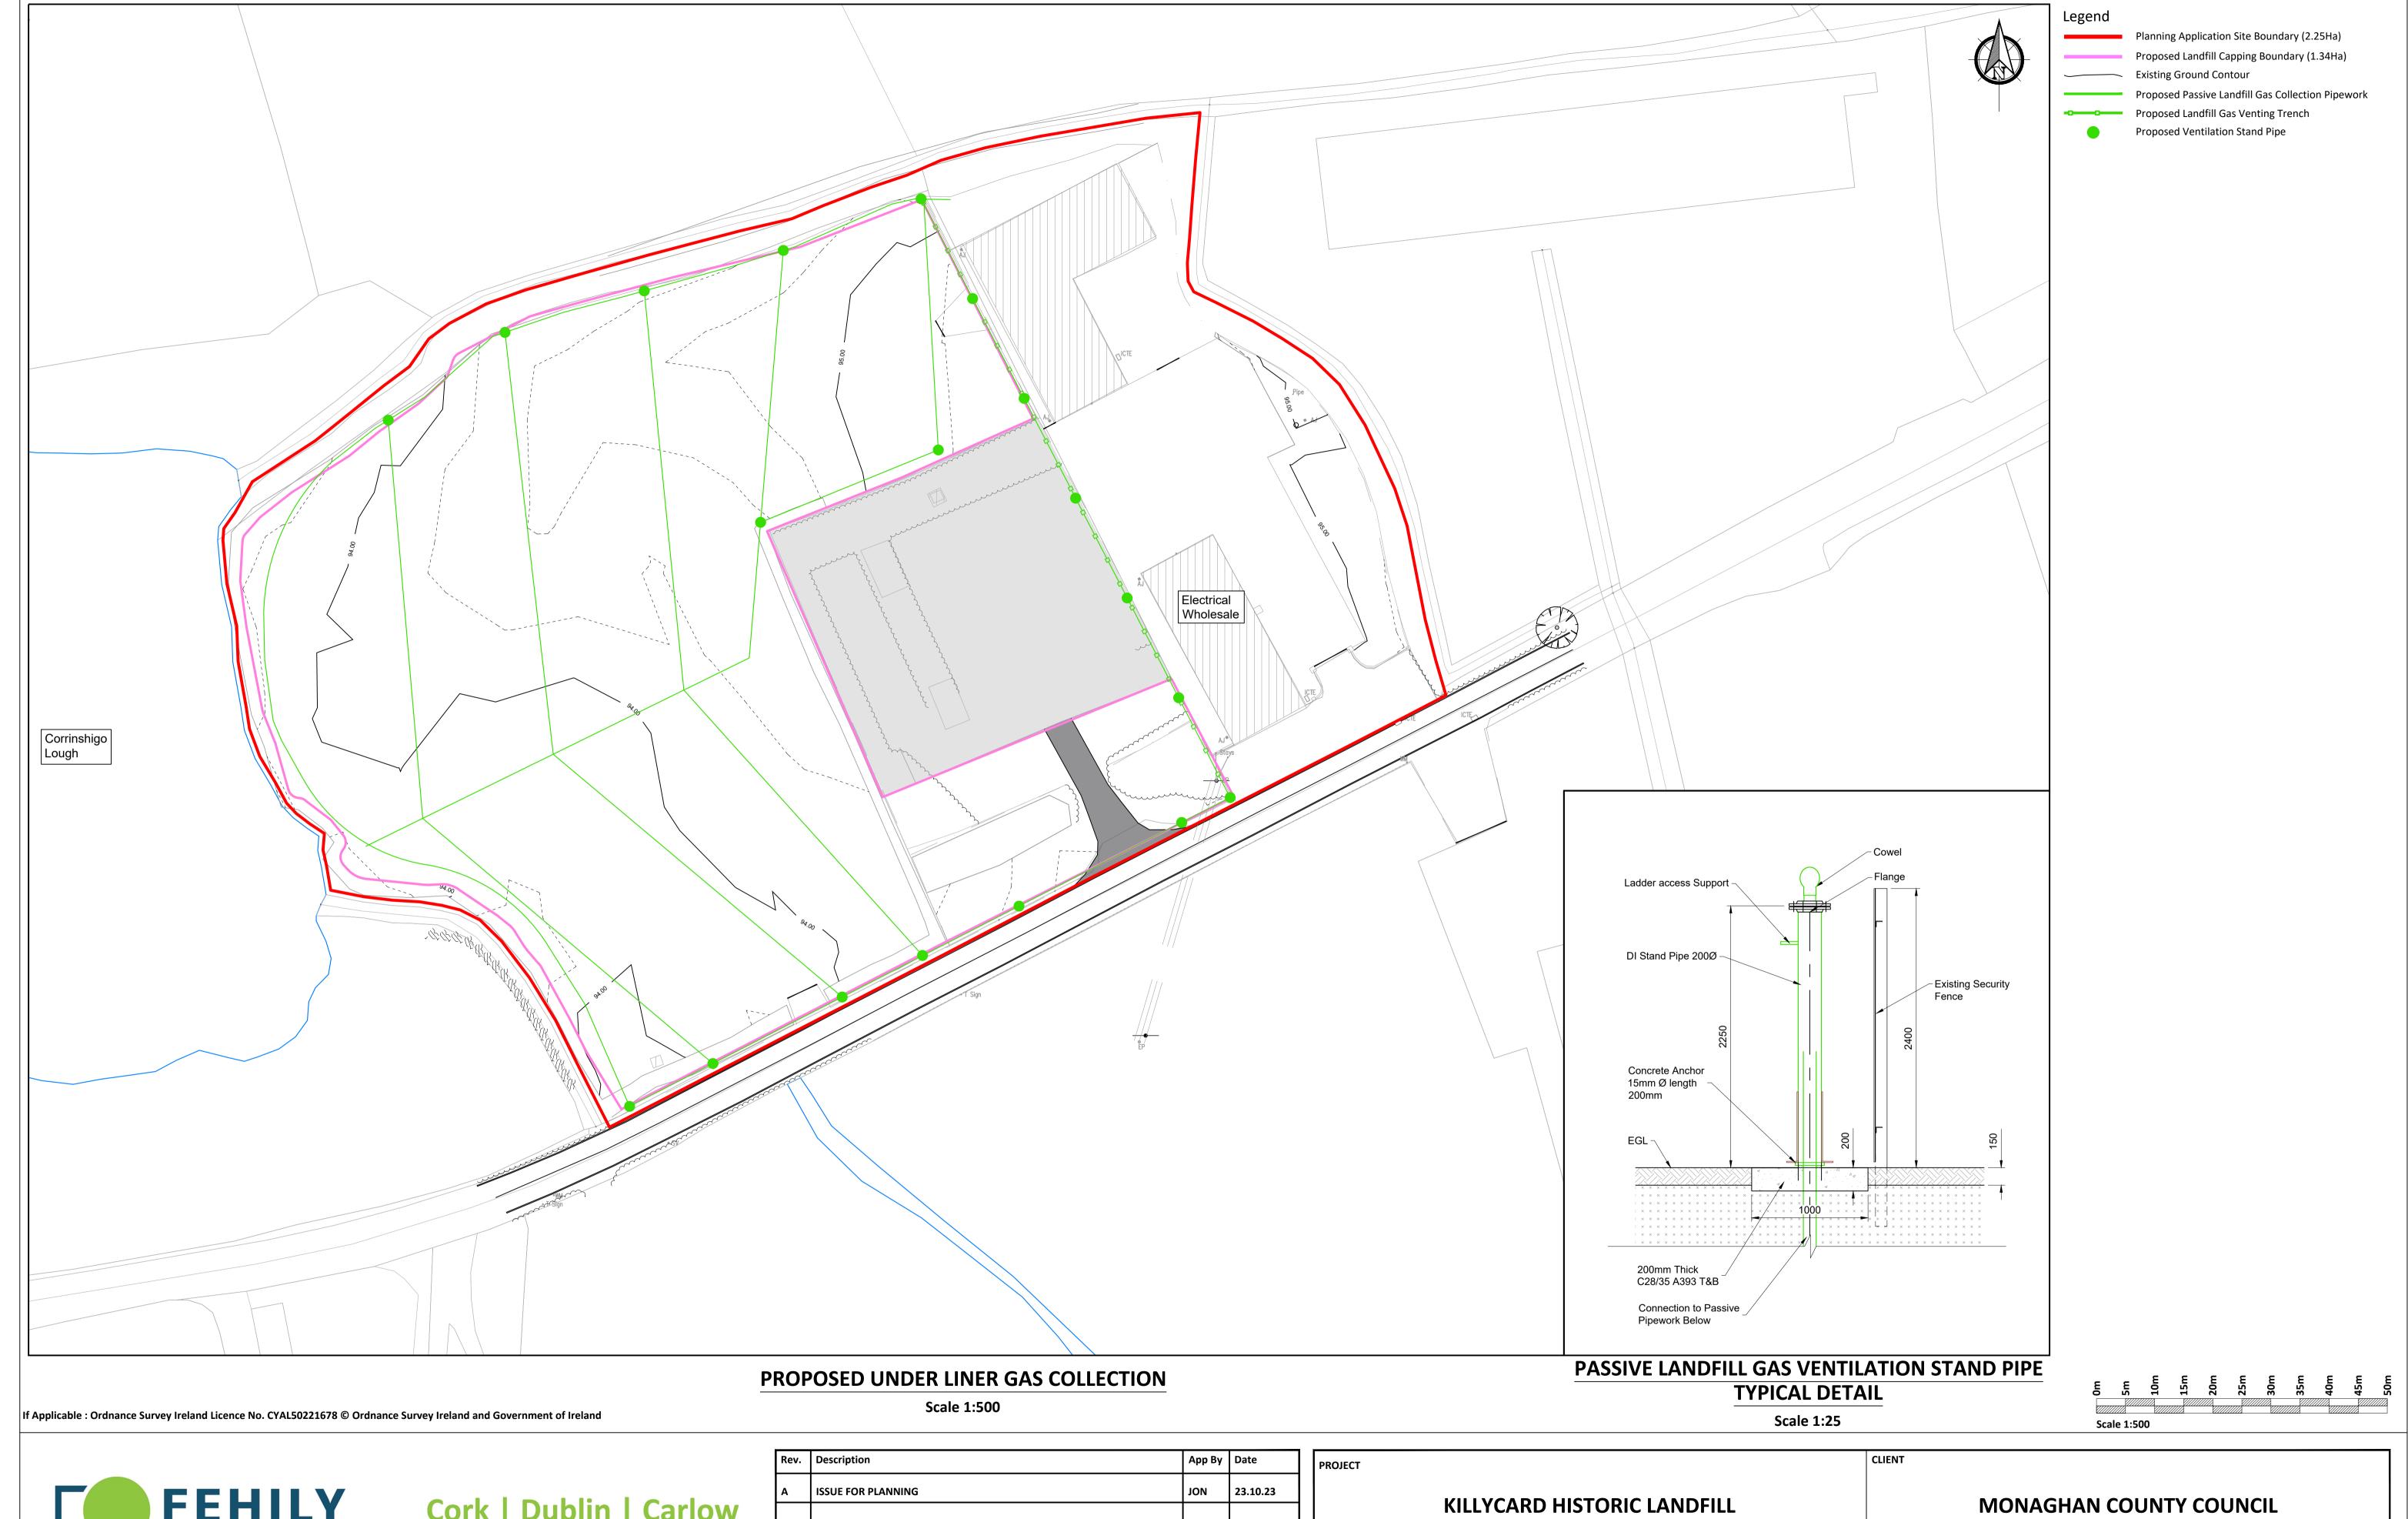

|      | PROJECT                                |                                     | CLIENT                  |                                  |                           |                        |     |  |  |
|------|----------------------------------------|-------------------------------------|-------------------------|----------------------------------|---------------------------|------------------------|-----|--|--|
| 0.23 | KULIVCARD LUCTORIC LANDEUL             |                                     |                         | NACNIA CITANI COLINITY COLINICII |                           |                        |     |  |  |
|      |                                        | KILLYCARD HISTORIC LANDFILL         | MONAGHAN COUNTY COUNCIL |                                  |                           |                        |     |  |  |
|      |                                        |                                     |                         |                                  |                           |                        |     |  |  |
|      | SHEET                                  |                                     | Date                    | 23.10.23                         | Project number<br>P22-071 | Scale (@ A1-)<br>1:500 |     |  |  |
|      |                                        | PROPOSED UNDER LINER GAS COLLECTION | Drawn by                | NS                               | Drawing Number            |                        | Rev |  |  |
|      |                                        | Checked by                          | BF                      | P22-071-0700-0001                |                           |                        |     |  |  |
|      | O:\ACAD\2022\P22-071\P22-071-0700-0001 |                                     |                         |                                  |                           |                        |     |  |  |