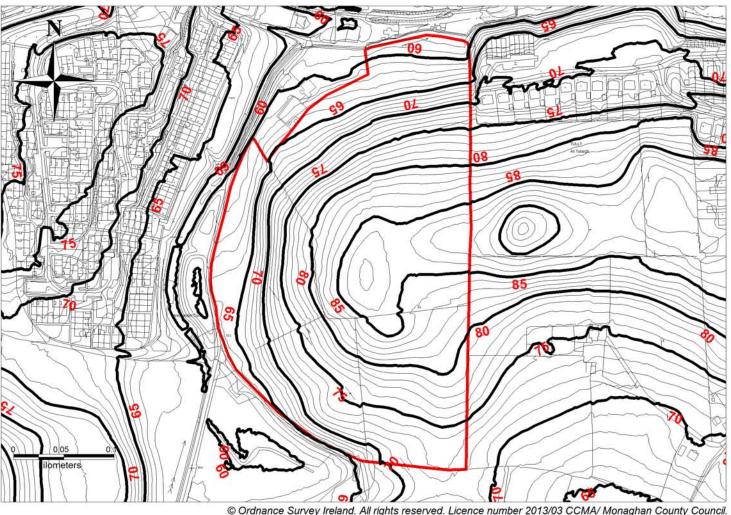

# **Submission Ref 63**

## Settlement Monaghan Area of lands to which submission refers to 2.18 ha Land Use Zoning of **Recreation/Amenity** Draft Development Plan 2019 - 2025 Requested Land Use Zoning in submission Residential Strategic Residential **Chief Executive's Recommendation** Reserve

**Chief Executive's Recommendation** 

© Ordnance Survey Ireland. All rights reserved. Licence number 2013/03 CCMA/ Monaghan County Council.