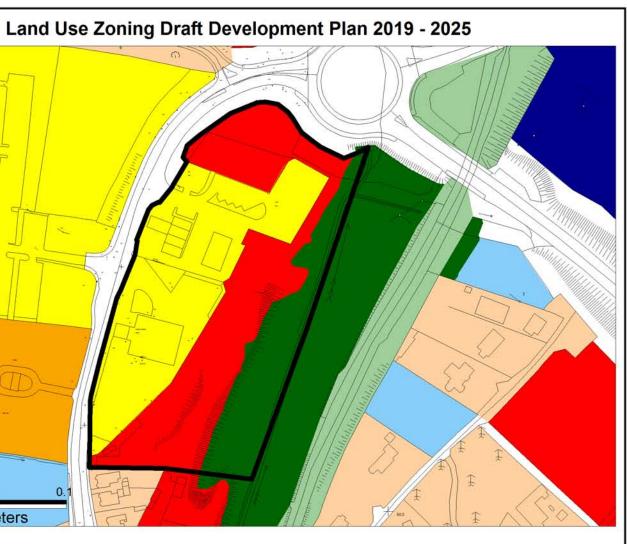

# **Submission Ref 30**

Settlement

|   | Lanu U |
|---|--------|
| N |        |
|   |        |
|   |        |
|   |        |

# Area of lands to which submission refers to 1.95 ha Strategic Land Use Zoning of Residential Draft Development Plan 2019 - 2025 Reserve Requested Land Use Zoning in submission Proposed **Residential B Chief Executive's Recommendation** No change

Land Use Zoning Draft Development Plan 2019 - 2025

5

kilometers

© Ordnance Survey Ireland. All rights reserved. Licence number 2013/03 CCMA/ Monaghan County Council.

© Ordnance Survey Ireland. All rights reserved. Licence number 2013/03 CCMA/ Monaghan County Counci