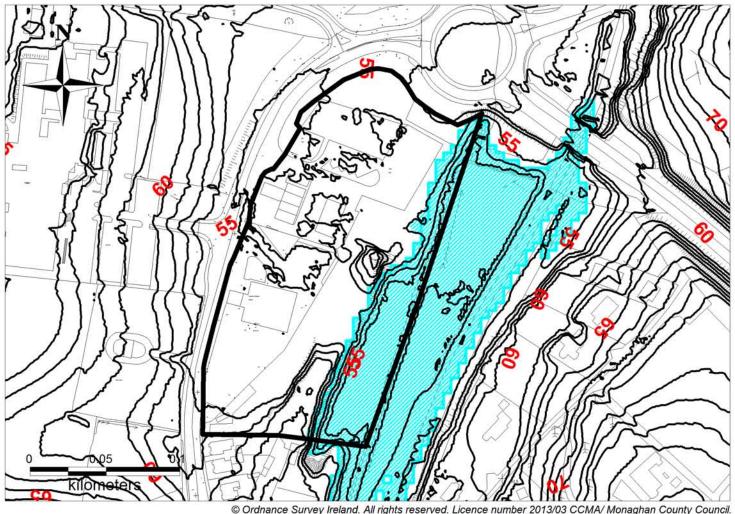

|            |
|-------------------------------------------------------------------------------------------------------|------------|
| Monaghan                                                                                              |            |
| 2.88 ha                                                                                               |            |
| Existing Commercial/<br>Industry/Enterprise/<br>Emyployment/<br>Landscape Protection/<br>Conservation |            |
| Industry/Enterprise/<br>Emyployment                                                                   | 0 0.05 0.1 |
| No change                                                                                             | kilometers |



**Identified Constraints** 





# **Chief Executive's Report**

# **Submission Ref 86**

Settlement

Land Use Zoning of



## Monaghan Area of lands to which submission refers to 1.01 ha Strategic Residential Draft Development Plan 2019 - 2025 Reserve Strategic Residential Requested Land Use Zoning in submission Reserve/Landscape Protection/Conservation **Chief Executive's Recommendation Existing Residential**

25











# **Chief Executive's Report**



# **Submission Ref 92**

| 0 ml                                                     |                                                                                                                            |
|----------------------------------------------------------|----------------------------------------------------------------------------------------------