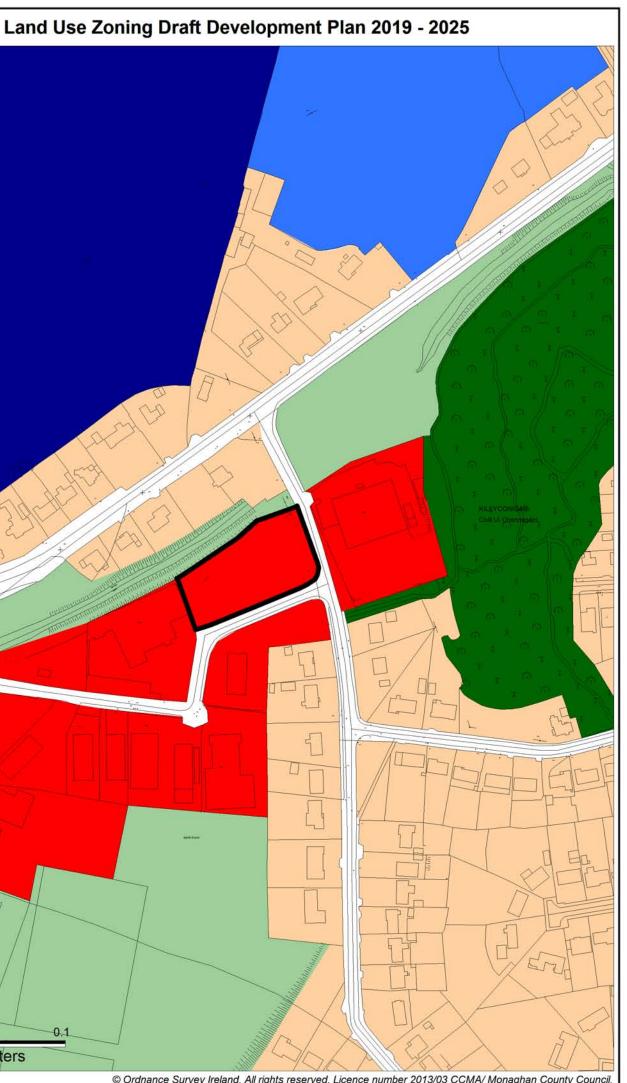

# **Submission Ref 86**

Settlement

Land Use Zoning of

## Monaghan Area of lands to which submission refers to 1.01 ha Strategic Residential Draft Development Plan 2019 - 2025 Reserve Strategic Residential Requested Land Use Zoning in submission Reserve/Landscape Protection/Conservation **Chief Executive's Recommendation Existing Residential**