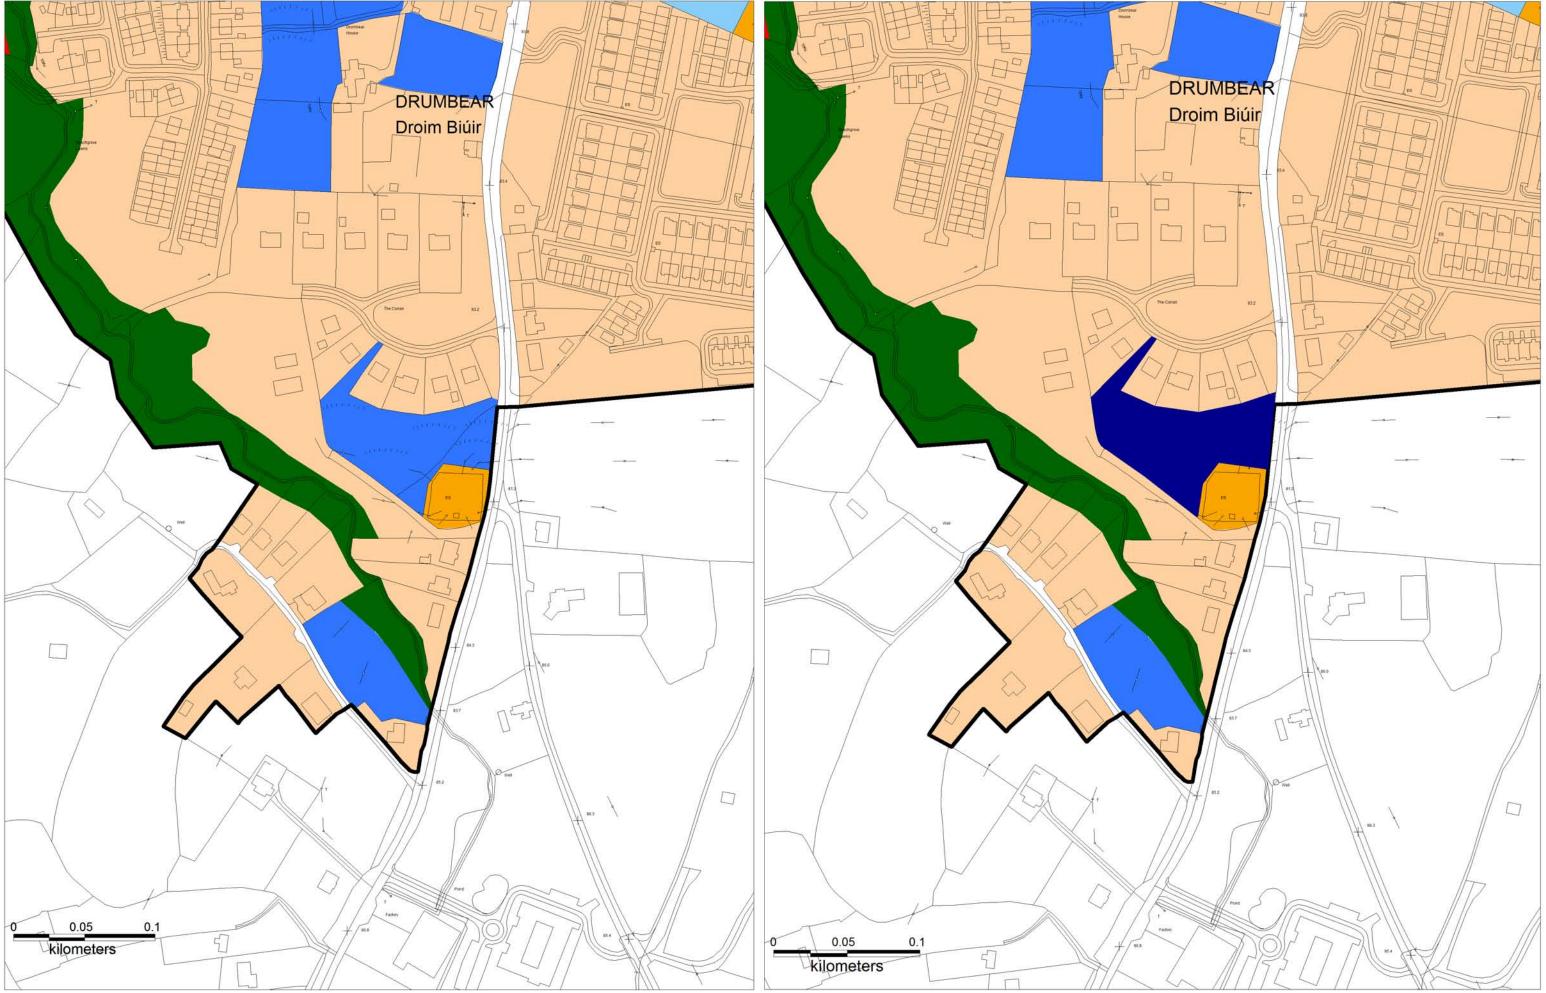

# **Submission Ref 92**

| 0 ml                                                     |                                                                                                                            |
|----------------------------------------------------------|----------------------------------------------------------------------------------------------------------------------------|
| Settlement                                               | Monaghan                                                                                                                   |
| Area of lands to which submission refers to              | 10.56 ha                                                                                                                   |
| Land Use Zoning of<br>Draft Development Plan 2019 - 2025 | Landscape Protection/<br>Conservation/Recreation/<br>Amenity/Industry/Enterprise/<br>Emyployment/Proposed<br>Residential B |
| Requested Land Use Zoning in submission                  | Recreation/Amenity to<br>Landscape Protection/<br>Conservation                                                             |
| Chief Executive's Recommendation                         | No change                                                                                                                  |
|                                                          |                                                                                                                            |