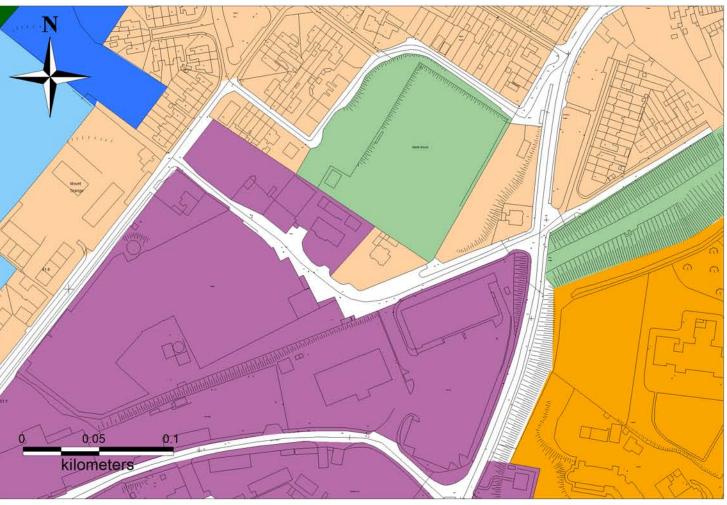

# **Submission Ref 25**

# Area of lands to which submission refers to 1.95 ha Strategic Land Use Zoning of Residential Draft Development Plan 2019 - 2025 Reserve Requested Land Use Zoning in submission Proposed **Residential B Chief Executive's Recommendation** No change

Land Use Zoning Draft Development Plan 2019 - 2025

5

kilometers

© Ordnance Survey Ireland. All rights reserved. Licence number 2013/03 CCMA/ Monaghan County Council.

© Ordnance Survey Ireland. All rights reserved. Licence number 2013/03 CCMA/ Monaghan County Counci