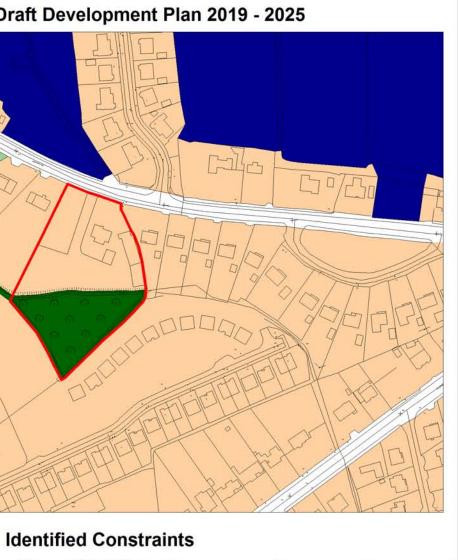

# **Submission Ref 30**

Settlement

|   | Lanu U |
|---|--------|
| N |        |
|   |        |
|   |        |
|   |        |

# Area of lands to which submission refers to 1.95 ha Strategic Land Use Zoning of Residential Draft Development Plan 2019 - 2025 Reserve Requested Land Use Zoning in submission Proposed **Residential B Chief Executive's Recommendation** No change

Land Use Zoning Draft Development Plan 2019 - 2025

5

kilometers

© Ordnance Survey Ireland. All rights reserved. Licence number 2013/03 CCMA/ Monaghan County Council.

© Ordnance Survey Ireland. All rights reserved. Licence number 2013/03 CCMA/ Monaghan County Counci