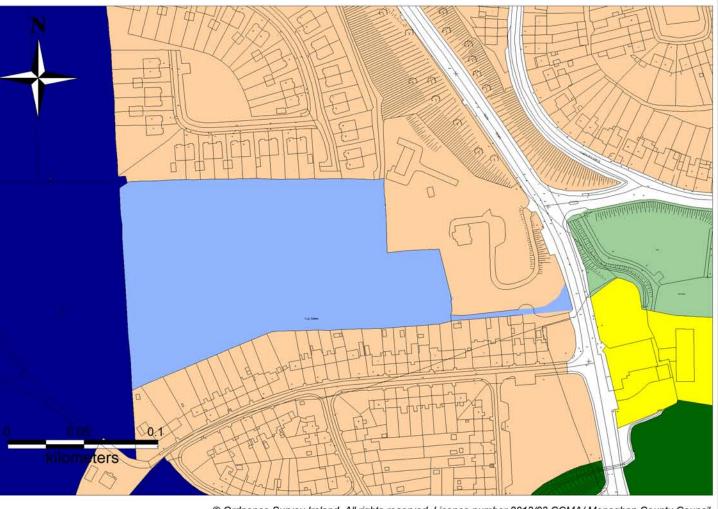

# **Submission Ref 30**

Settlement

|   | Lanu U |
|---|--------|
| N |        |
|   |        |
|   |        |
|   |        |

# Area of lands to which submission refers to 1.95 ha Strategic Land Use Zoning of Residential Draft Development Plan 2019 - 2025 Reserve Requested Land Use Zoning in submission Proposed **Residential B Chief Executive's Recommendation** No change

Land Use Zoning Draft Development Plan 2019 - 2025

5

kilometers

© Ordnance Survey Ireland. All rights reserved. Licence number 2013/03 CCMA/ Monaghan County Council.

© Ordnance Survey Ireland. All rights reserved. Licence number 2013/03 CCMA/ Monaghan County Counci