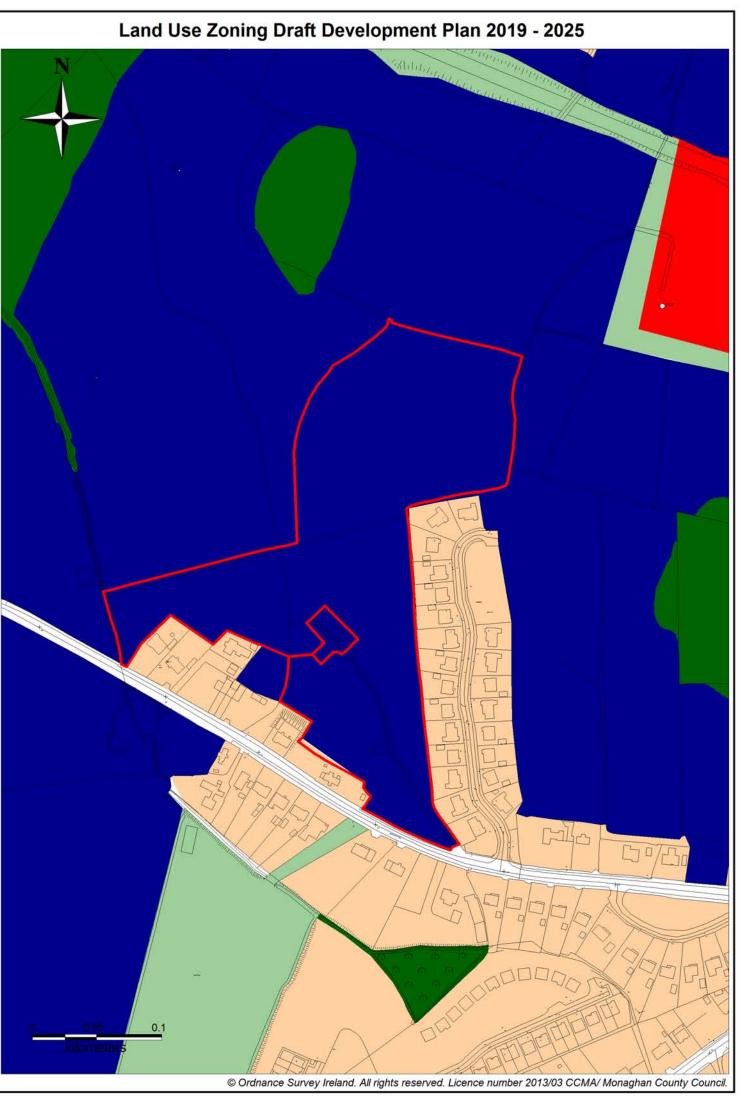

# **Submission Ref 30**

Settlement

|   | Lanu U |
|---|--------|
| N |        |
|   |        |
|   |        |
|   |        |

# Area of lands to which submission refers to 1.95 ha Strategic Land Use Zoning of Residential Draft Development Plan 2019 - 2025 Reserve Requested Land Use Zoning in submission Proposed **Residential B Chief Executive's Recommendation** No change

Land Use Zoning Draft Development Plan 2019 - 2025

5

kilometers

© Ordnance Survey Ireland. All rights reserved. Licence number 2013/03 CCMA/ Monaghan County Council.

© Ordnance Survey Ireland. All rights reserved. Licence number 2013/03 CCMA/ Monaghan County Counci