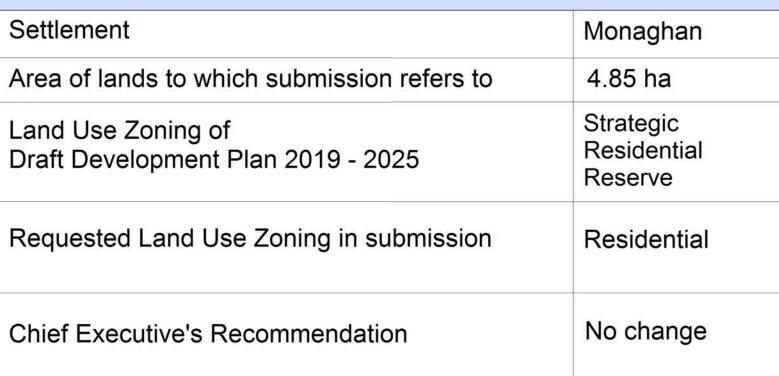

# **Submission Ref 86**

Settlement

Land Use Zoning of

## Monaghan Area of lands to which submission refers to 1.01 ha Strategic Residential Draft Development Plan 2019 - 2025 Reserve Strategic Residential Requested Land Use Zoning in submission Reserve/Landscape Protection/Conservation **Chief Executive's Recommendation Existing Residential**