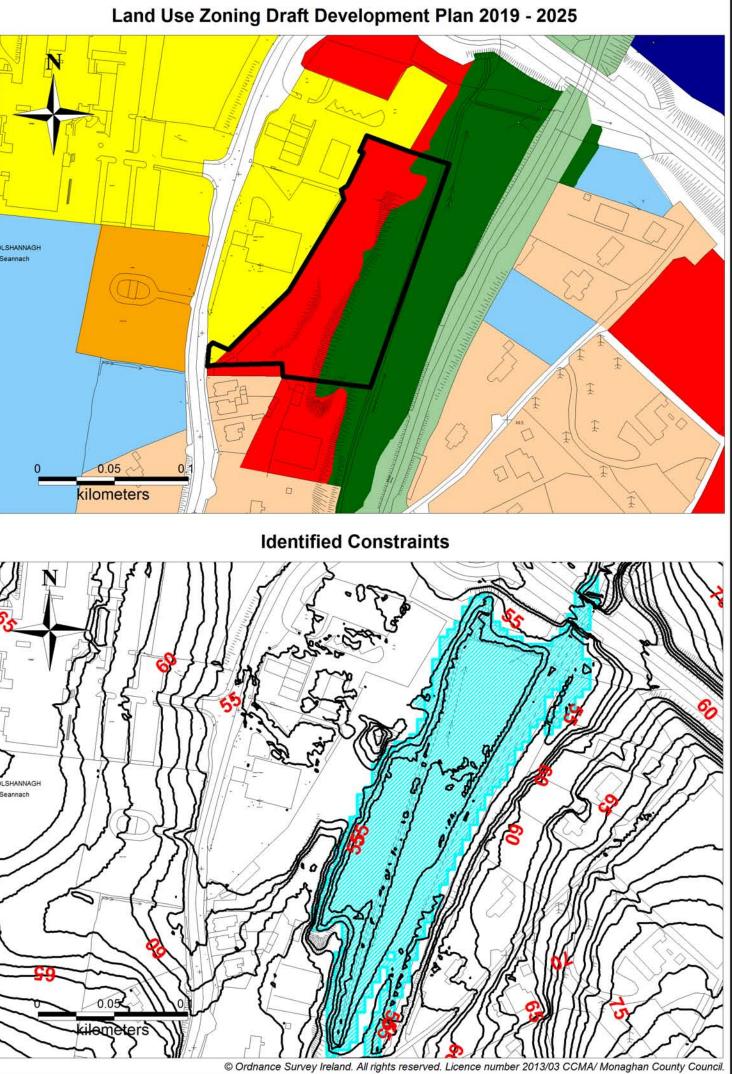

# **Chief Executive's Report**

# **Submission Ref 63**

## Settlement Monaghan Area of lands to which submission refers to 2.18 ha Land Use Zoning of **Recreation/Amenity** Draft Development Plan 2019 - 2025 Requested Land Use Zoning in submission Residential Strategic Residential **Chief Executive's Recommendation** Reserve

**Chief Executive's Recommendation** 

© Ordnance Survey Ireland. All rights reserved. Licence number 2013/03 CCMA/ Monaghan County Council.

## **Identified Constraints**

### Land Use Zoning Draft Development Plan 2019 - 2025