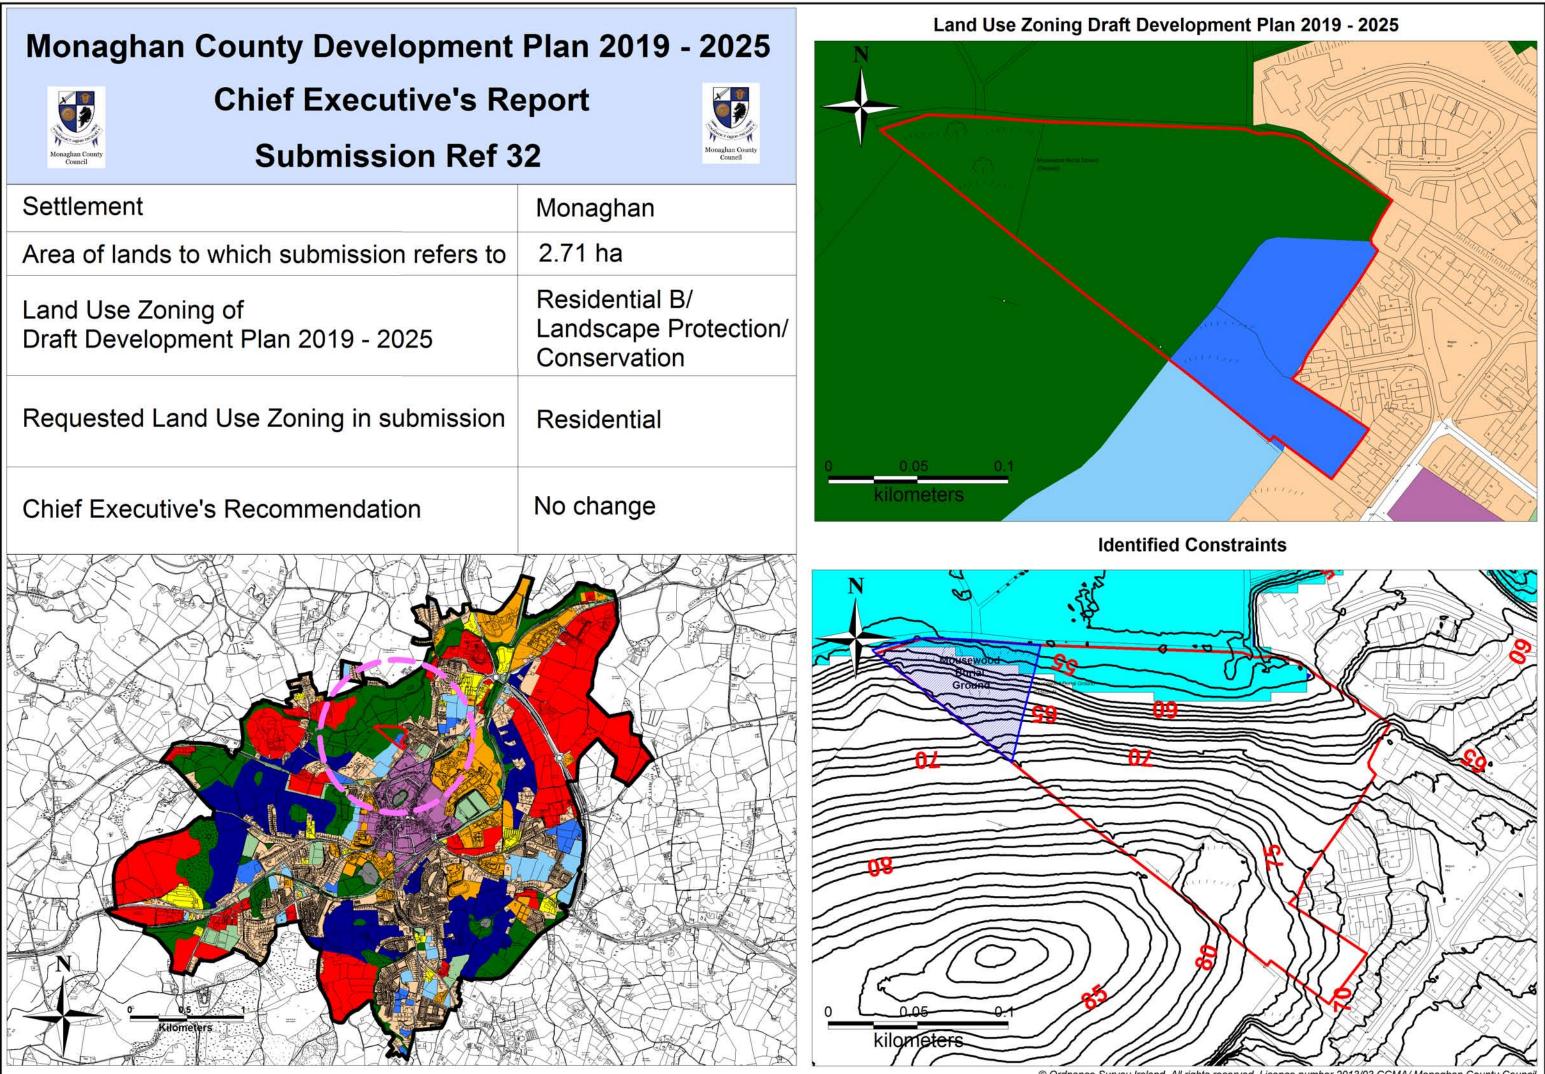

# **Chief Executive's Report**

Area of lands to which submission refers to

Requested Land Use Zoning in submission

Draft Development Plan 2019 - 2025

**Chief Executive's Recommendation** 

Settlement

Land Use Zoning of

Monaghan

0.41 ha

Industry/

Enterprise/

Residential

No change

Emyployment

3

0,05 kilometers

© Ordnance Survey Ireland. All rights reserved. Licence number 2013/03 CCMA/ Monaghan County Council.