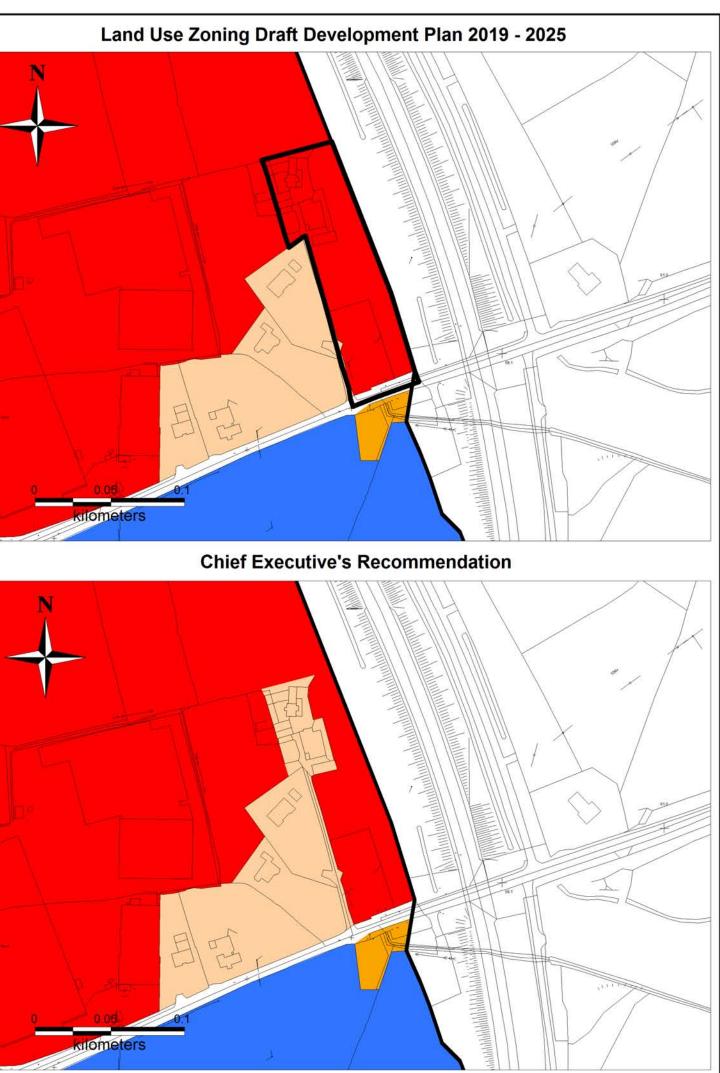

# **Submission Ref 69**

| Settlement                                               | Monaghan                                |
|----------------------------------------------------------|-----------------------------------------|
| Area of lands to which submission refers to              | 0.79 ha                                 |
| Land Use Zoning of<br>Draft Development Plan 2019 - 2025 | Industry/<br>Enterprise/<br>Emyployment |
| Requested Land Use Zoning in submission                  | Proposed<br>Residential A or B          |
| Chief Executive's Recommendation                         | Part change to existing residential     |