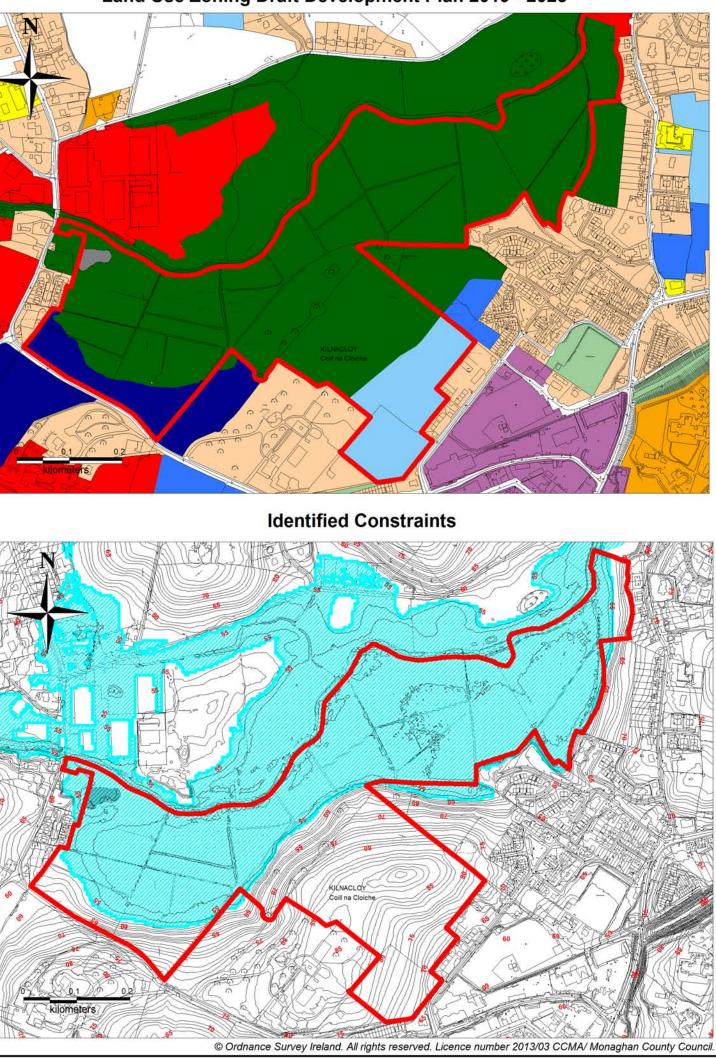

## Land Use Zoning Draft Development Plan 2019 - 2025

## **Identified Constraints**

11

© Ordnance Survey Ireland. All rights reserved. Licence number 2013/03 CCMA/ Monaghan County Council.