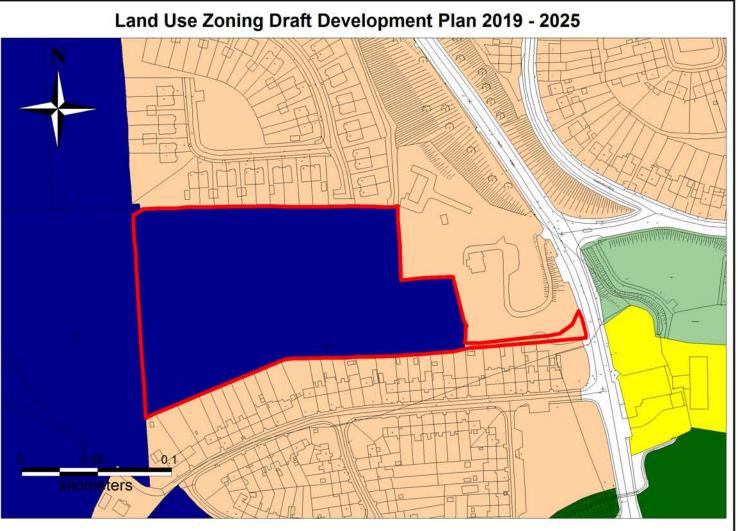

# **Submission Ref 30**

Settlement

|   | Lanu U |
|---|--------|
| N |        |
|   |        |
|   |        |
|   |        |

# Area of lands to which submission refers to 1.95 ha Strategic Land Use Zoning of Residential Draft Development Plan 2019 - 2025 Reserve Requested Land Use Zoning in submission Proposed **Residential B Chief Executive's Recommendation** No change

Land Use Zoning Draft Development Plan 2019 - 2025

5

kilometers

© Ordnance Survey Ireland. All rights reserved. Licence number 2013/03 CCMA/ Monaghan County Council.

© Ordnance Survey Ireland. All rights reserved. Licence number 2013/03 CCMA/ Monaghan County Counci