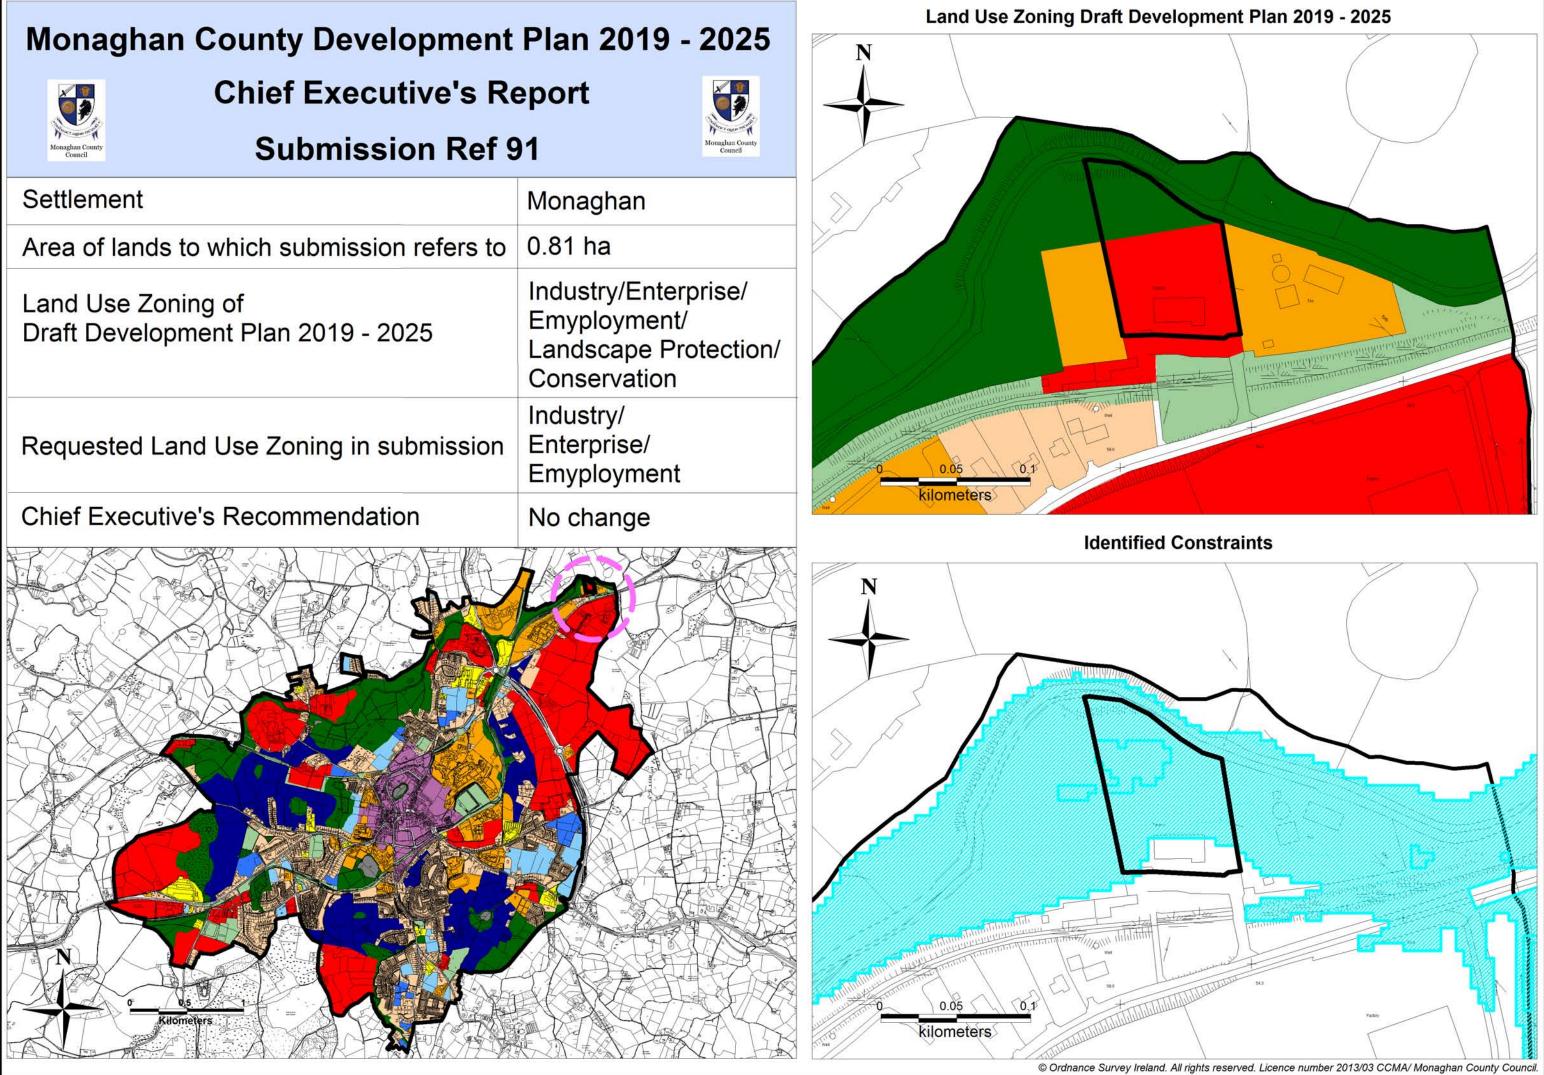

# **Submission Ref 63**

## Settlement Monaghan Area of lands to which submission refers to 2.18 ha Land Use Zoning of **Recreation/Amenity** Draft Development Plan 2019 - 2025 Requested Land Use Zoning in submission Residential Strategic Residential **Chief Executive's Recommendation** Reserve

**Chief Executive's Recommendation** 

© Ordnance Survey Ireland. All rights reserved. Licence number 2013/03 CCMA/ Monaghan County Council.