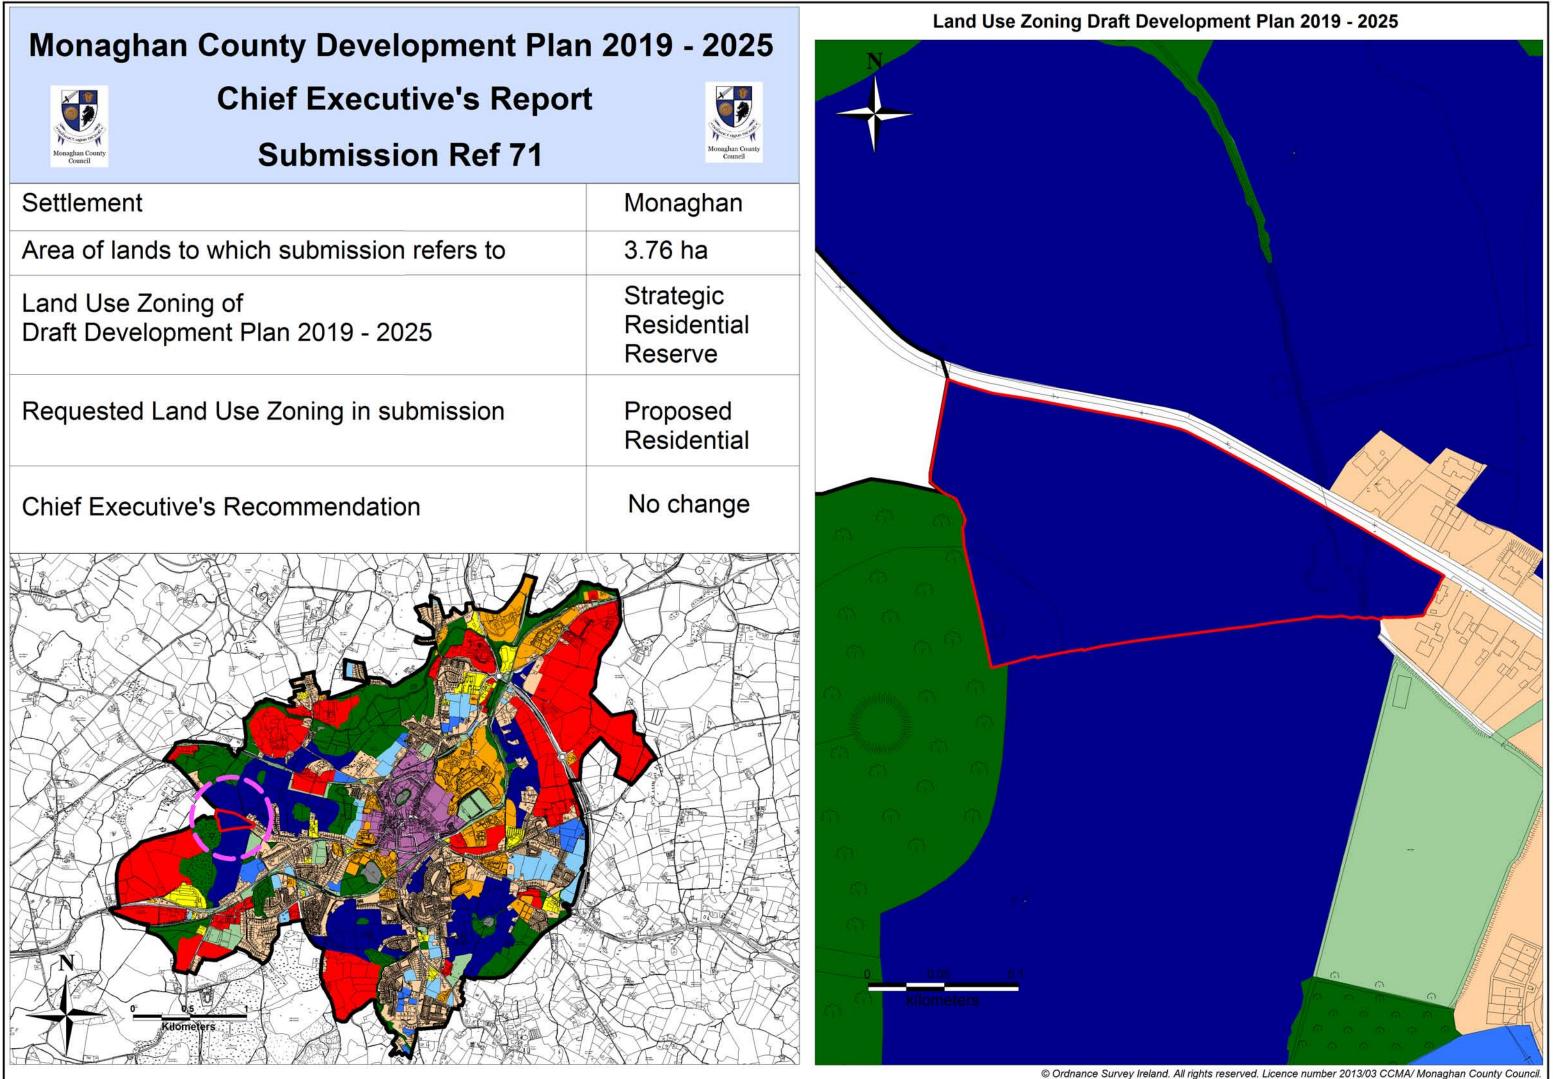

# **Submission Ref 30**

Settlement

|   | Lanu U |
|---|--------|
| N |        |
|   |        |
|   |        |
|   |        |

# Area of lands to which submission refers to 1.95 ha Strategic Land Use Zoning of Residential Draft Development Plan 2019 - 2025 Reserve Requested Land Use Zoning in submission Proposed **Residential B Chief Executive's Recommendation** No change