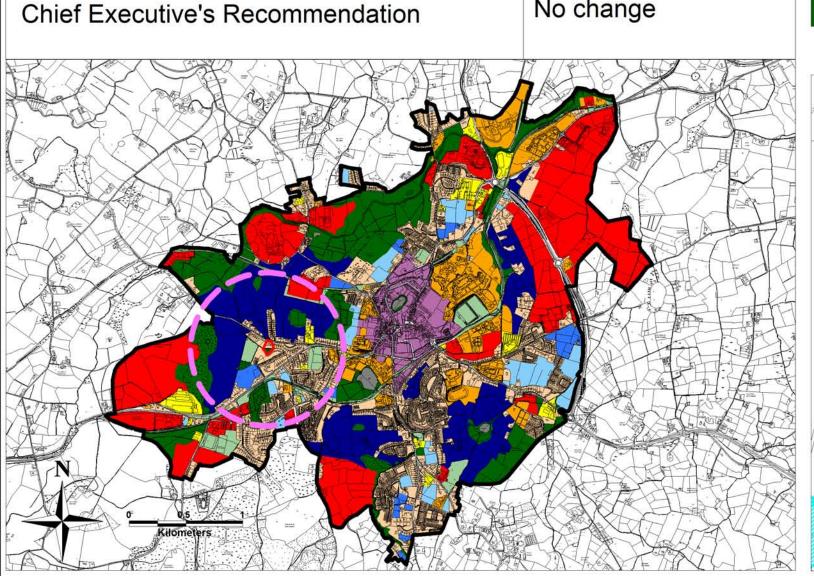

# **Submission Ref 63**

## Settlement Monaghan Area of lands to which submission refers to 2.18 ha Land Use Zoning of **Recreation/Amenity** Draft Development Plan 2019 - 2025 Requested Land Use Zoning in submission Residential Strategic Residential **Chief Executive's Recommendation** Reserve

**Chief Executive's Recommendation** 

© Ordnance Survey Ireland. All rights reserved. Licence number 2013/03 CCMA/ Monaghan County Council.