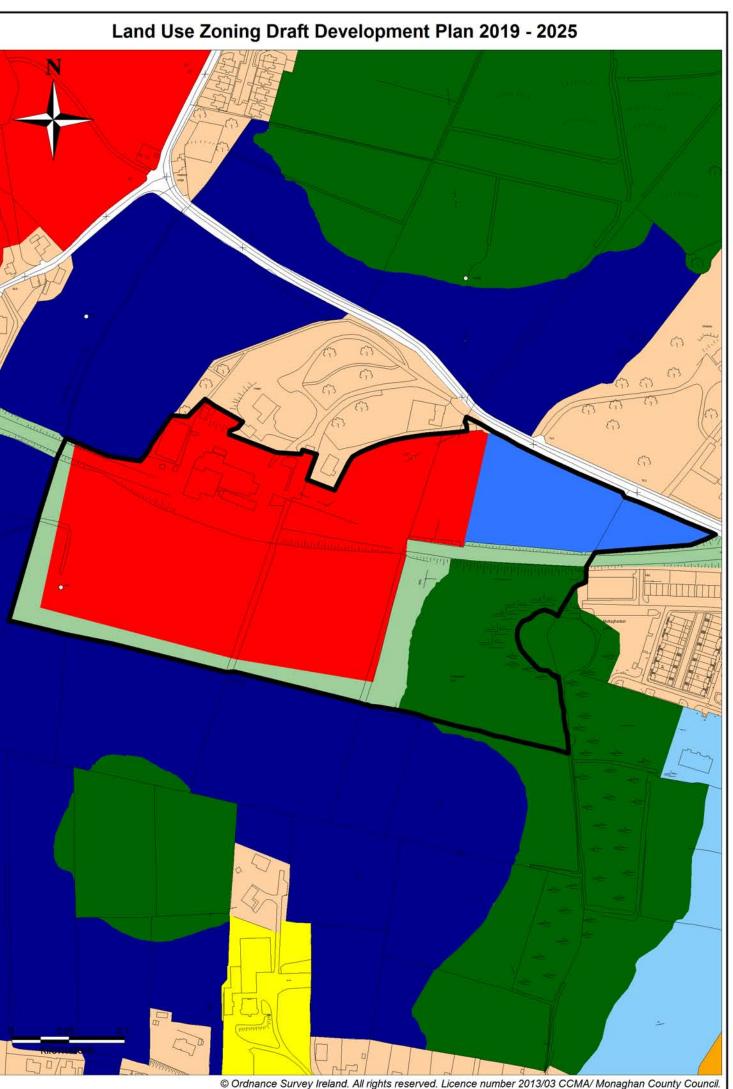

# **Submission Ref 73**

Area of lands to which submission refers to

Requested Land Use Zoning in submission

Draft Development Plan 2019 - 2025

Chief Executive's Recommendation

Settlement

Land Use Zoning of

Monaghan

Industry/Enterprise/

Landscape Protection/

Emyployment/

Conservation

Industry/

Enterprise/

Emyployment

1.16 ha