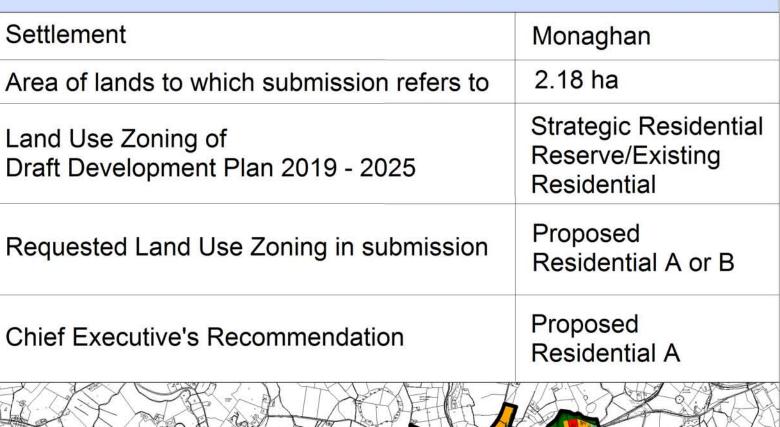

# **Submission Ref 63**

## Settlement Monaghan Area of lands to which submission refers to 2.18 ha Land Use Zoning of **Recreation/Amenity** Draft Development Plan 2019 - 2025 Requested Land Use Zoning in submission Residential Strategic Residential **Chief Executive's Recommendation** Reserve