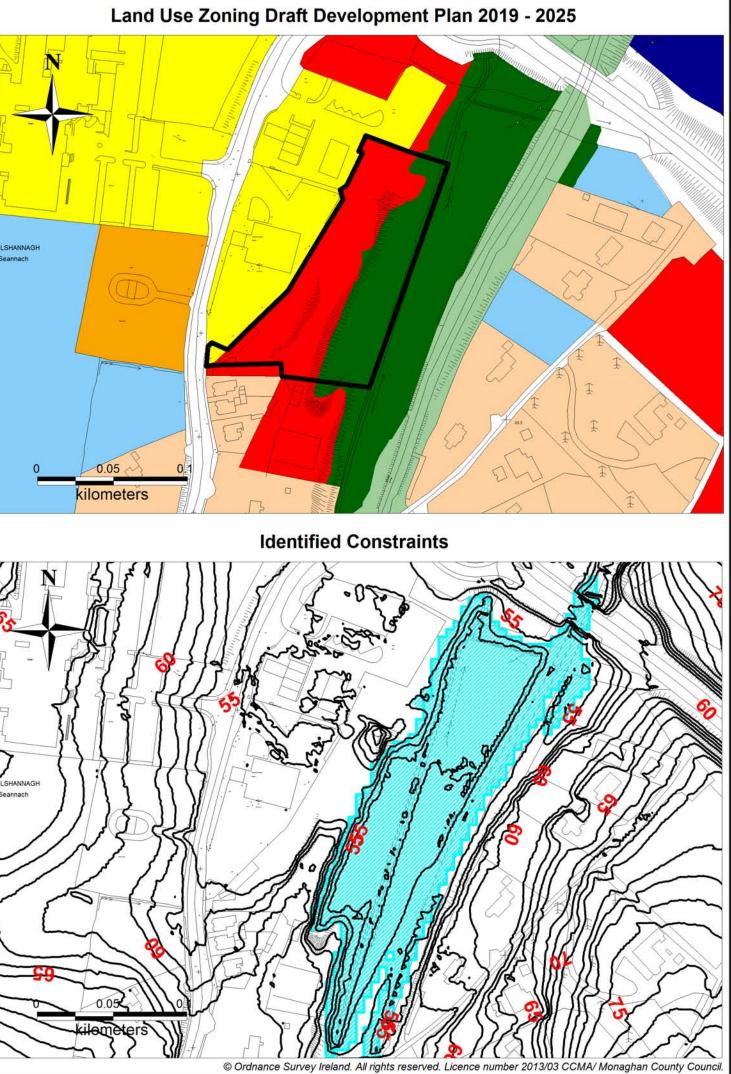

# **Chief Executive's Report**

# **Submission Ref 63**

## Settlement Monaghan Area of lands to which submission refers to 2.18 ha Land Use Zoning of **Recreation/Amenity** Draft Development Plan 2019 - 2025 Requested Land Use Zoning in submission Residential Strategic Residential **Chief Executive's Recommendation** Reserve

**Chief Executive's Recommendation** 

© Ordnance Survey Ireland. All rights reserved. Licence number 2013/03 CCMA/ Monaghan County Council.

## **Identified Constraints**

### Land Use Zoning Draft Development Plan 2019 - 2025