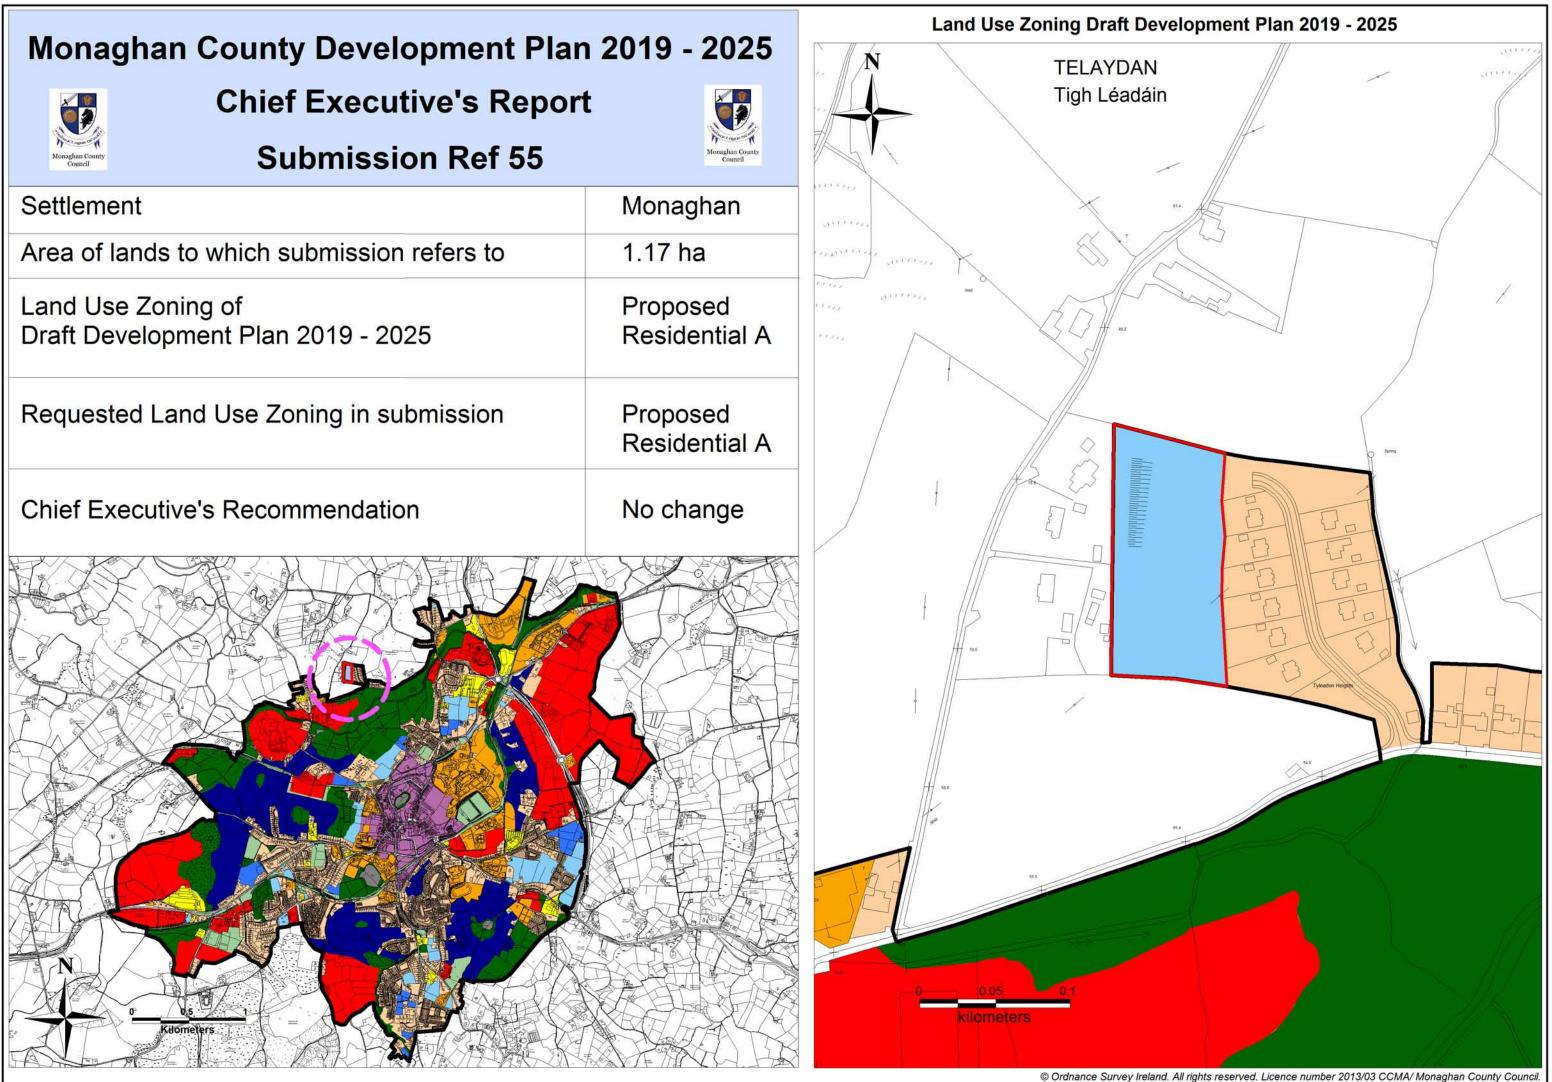

# **Submission Ref 25**

# **Chief Executive's Report**

Monaghan

# Area of lands to which submission refers to 1.95 ha Strategic Land Use Zoning of Residential Draft Development Plan 2019 - 2025 Reserve Requested Land Use Zoning in submission Proposed **Residential B Chief Executive's Recommendation** No change

Land Use Zoning Draft Development Plan 2019 - 2025

5

kilometers

© Ordnance Survey Ireland. All rights reserved. Licence number 2013/03 CCMA/ Monaghan County Council.

© Ordnance Survey Ireland. All rights reserved. Licence number 2013/03 CCMA/ Monaghan County Counci