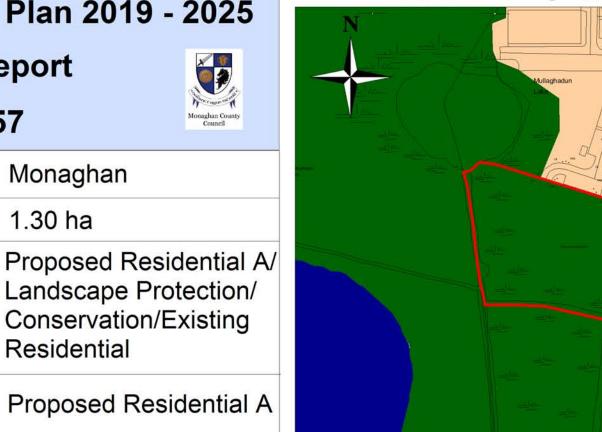

# **Chief Executive's Report**

# **Submission Ref 57**

Area of lands to which submission refers to

Requested Land Use Zoning in submission

Draft Development Plan 2019 - 2025

Chief Executive's Recommendation

Settlement

Land Use Zoning of

Monaghan

Residential

No change

Landscape Protection/

Conservation/Existing

1.30 ha

### Land Use Zoning Draft Development Plan 2019 - 2025