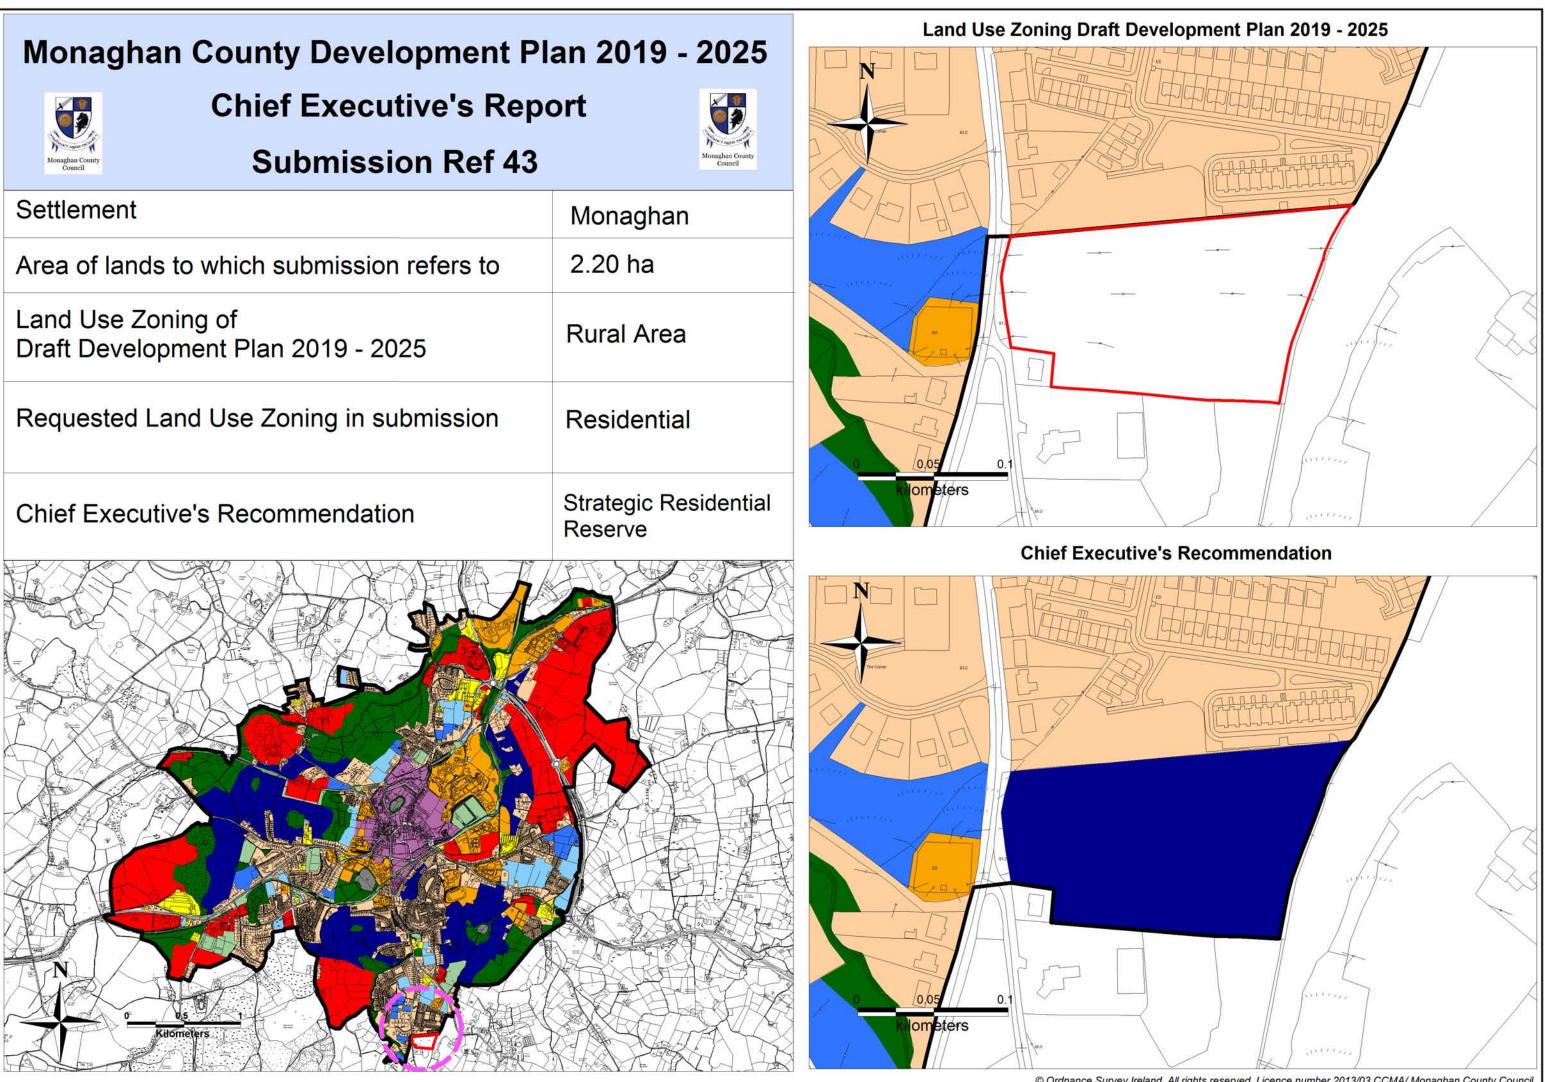

# **Submission Ref 47**

Area of lands to which submission refers to

Requested Land Use Zoning in submission

Draft Development Plan 2019 - 2025

Chief Executive's Recommendation

Settlement

Land Use Zoning of

|   | 1                         |  |
|---|---------------------------|--|
|   |                           |  |
| 1 | <b>M7</b> /.              |  |
| 9 | and a start               |  |
| 1 | I The second              |  |
| M | onaghan County<br>Council |  |

Monaghan

0.10 ha

Industry/

Enterprise/

Residential

Proposed

Emyployment

## **Chief Executive's Recommendation**