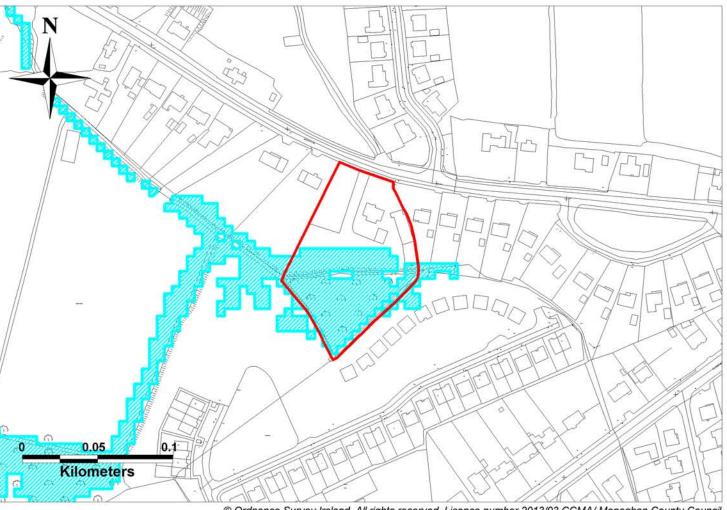

© Ordnance Survey Ireland. All rights reserved. Licence number 2013/03 CCMA/ Monaghan County Counci

# **Chief Executive's Report**



Area of lands to which submission refers to

Requested Land Use Zoning in submission

Draft Development Plan 2019 - 2025

Settlement

Land Use Zoning of



Monaghan

Residential

Landscape Protection/

Conservation/Strategic

Proposed Residential A

**Residential Reserve/** 

33.89 ha





## Land Use Zoning Draft Development Plan 2019 - 2025

# **Chief Executive's Report**

# **Submission Ref 40**

Area of lands to which submission refers to

Requested Land Use Zoning in submission

Draft Development Plan 2019 - 2025

Settlement

Land Use Zoning of



Monaghan

Conservation

Residential

No change

Existing Residential/

Landscape Protection/

0.71 ha





### Land Use Zoning Draft Development Plan 2019 - 2025



© Ordnance Survey Ireland. All rights reserved. Licence number 2013/03 CCMA/ Monaghan County Council.

# **Chief Executive's Report**













9

## Land Use Zoning Draft Development Plan 2019 - 2025

## **Identified Constraints**





11

© Ordnance Survey Ireland. All rights reserved. Licence number 2013/03 CCMA/ Monaghan County Council.

# **Chief Executive's Report**



# **Submission Ref 46**







## **Chief Executive's Recommendation**



12

© Ordnance Survey Ireland. All rights reserved. Licence number 2013/03 CCMA/ Monaghan County Council.

# **Chief Executive's Report**

# **Submission Ref 47**

Area of lands to which submission refers to

Requested Land Use Zoning in submission

Draft Development Plan 2019 - 2025