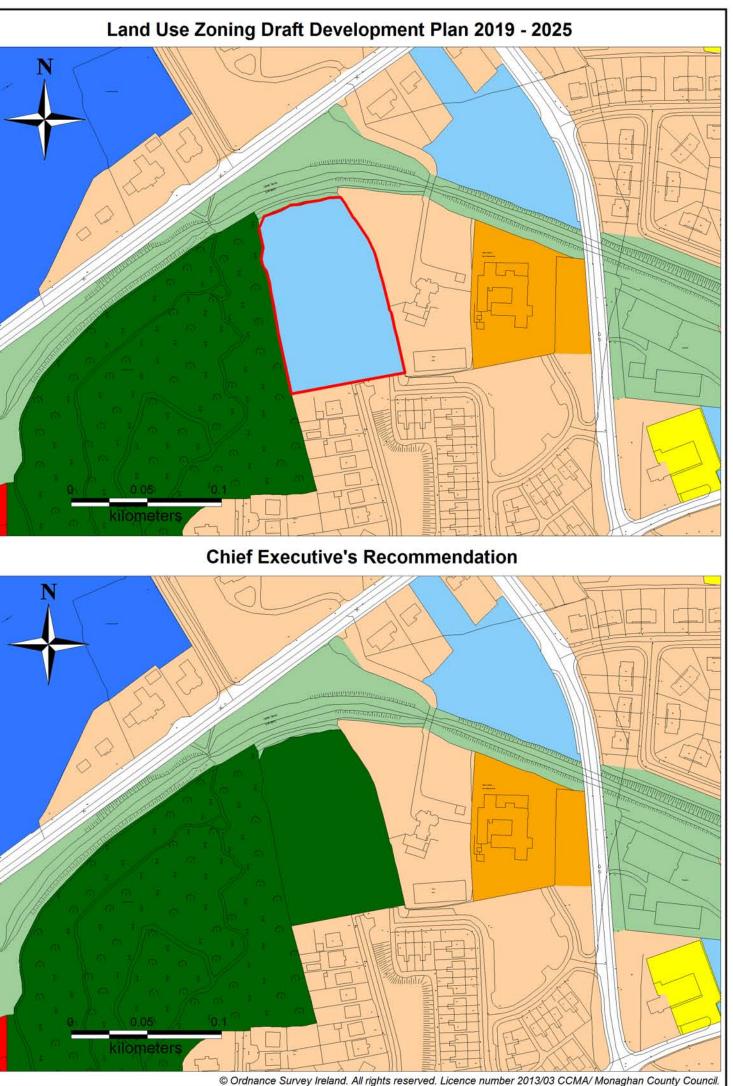

# **Submission Ref 72**

Area of lands to which submission refers to

Requested Land Use Zoning in submission

Draft Development Plan 2019 - 2025

Settlement

Land Use Zoning of

| Marcager The               |  |
|----------------------------|--|
| Monaghan County<br>Council |  |

Monaghan

0.87 ha

Proposed

**Residential A** 

Conservation

Landscape Protection/