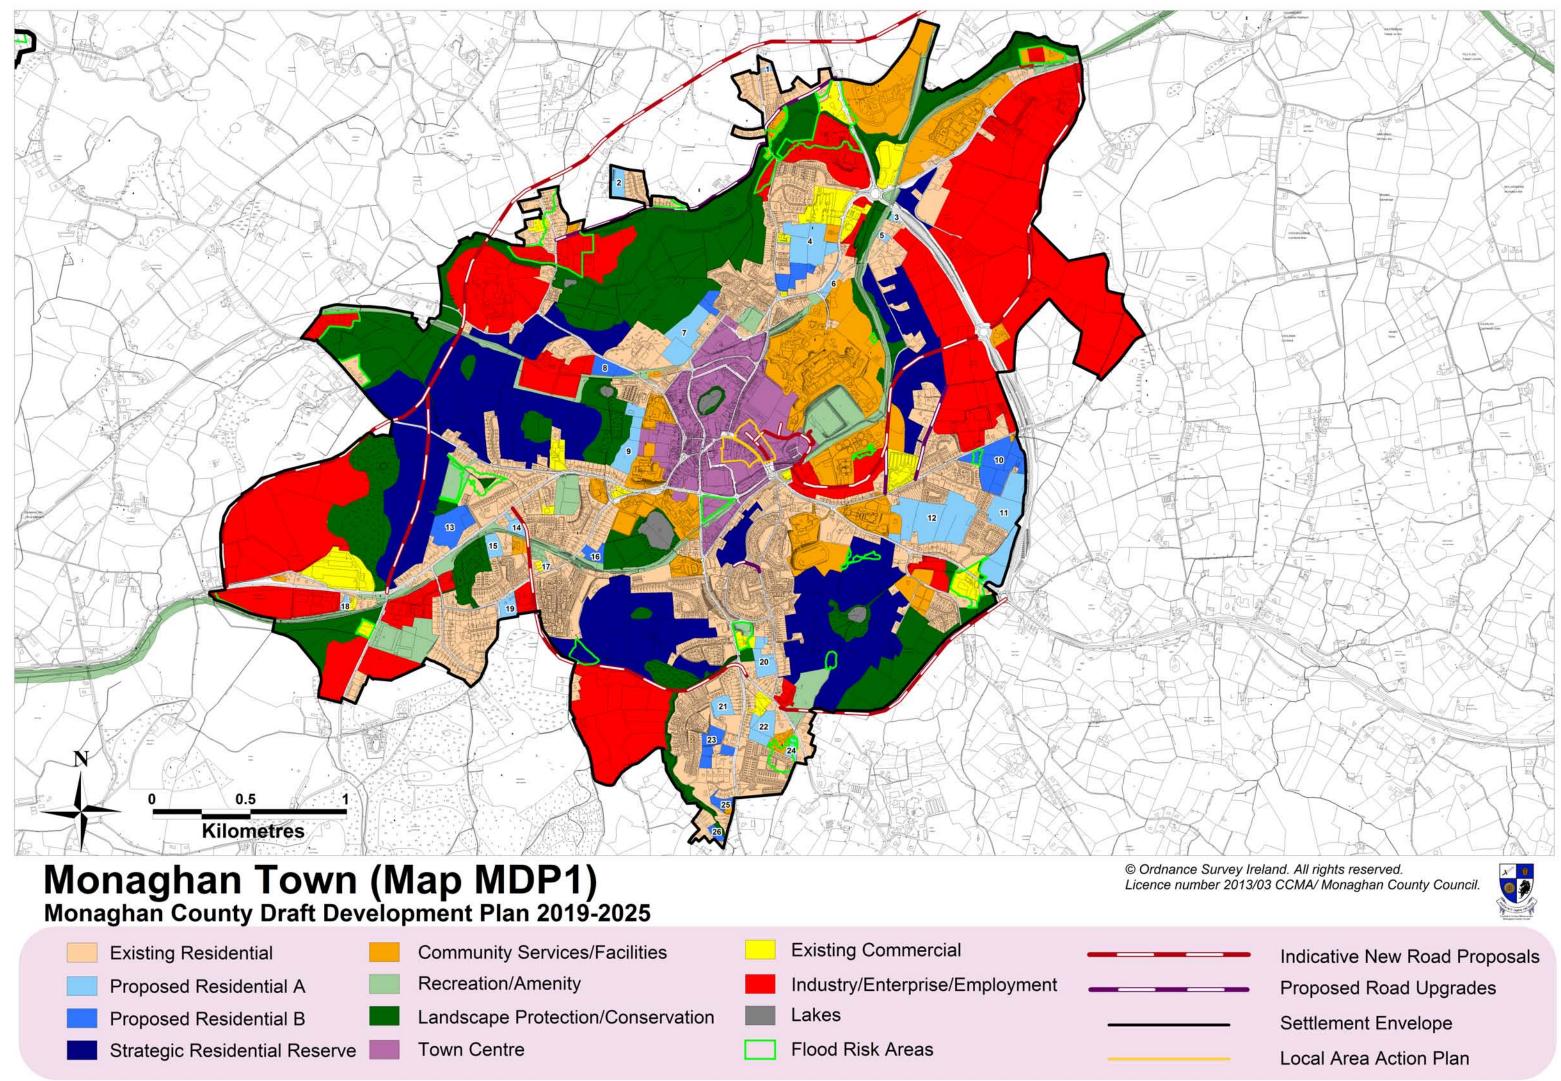

MONAGHAN

Monaghan County Development Plan 2019 - 2025 Chief Executive's Report Settlement

No. of Submissions

## Monaghan

24