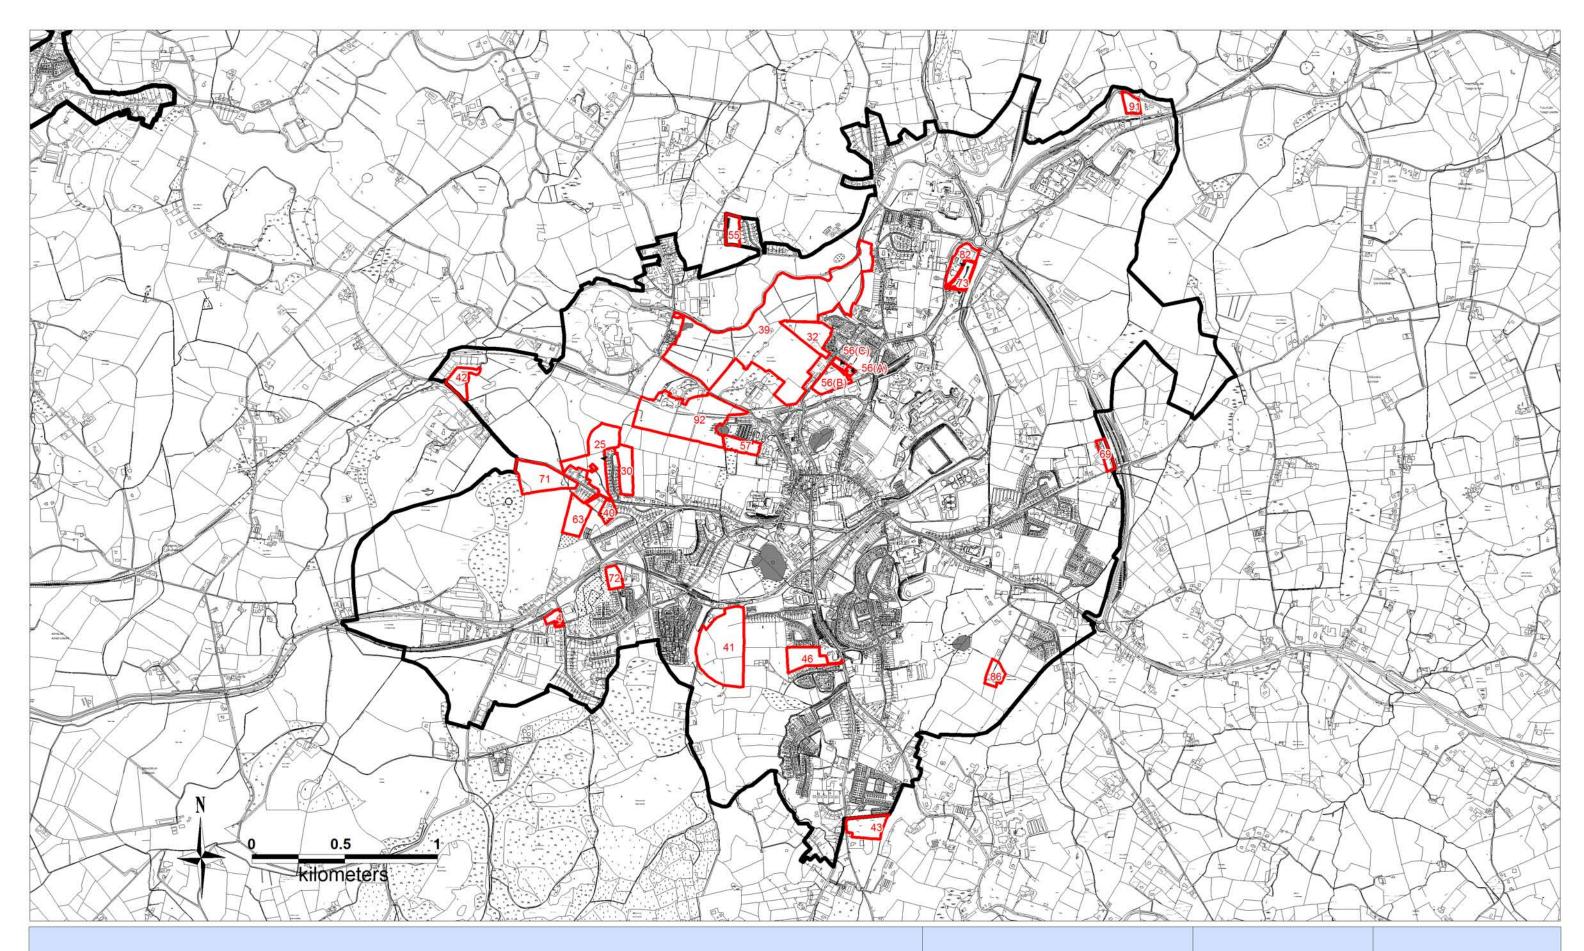

MONAGHAN

Monaghan County Development Plan 2019 - 2025 Chief Executive's Report Settlement

No. of Submissions

## Monaghan

24