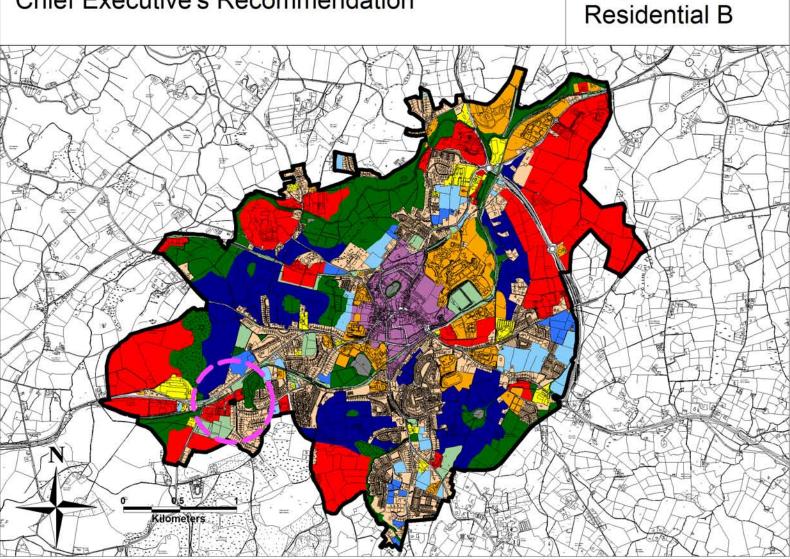

MONAGHAN

Monaghan County Development Plan 2019 - 2025 Chief Executive's Report Settlement

No. of Submissions

## Monaghan

24

# **Chief Executive's Report**

Area of lands to which submission refers to

Requested Land Use Zoning in submission

Draft Development Plan 2019 - 2025

**Chief Executive's Recommendation** 

Settlement

Land Use Zoning of

Monaghan

0.41 ha

Industry/

Enterprise/

Residential

No change

Emyployment

3