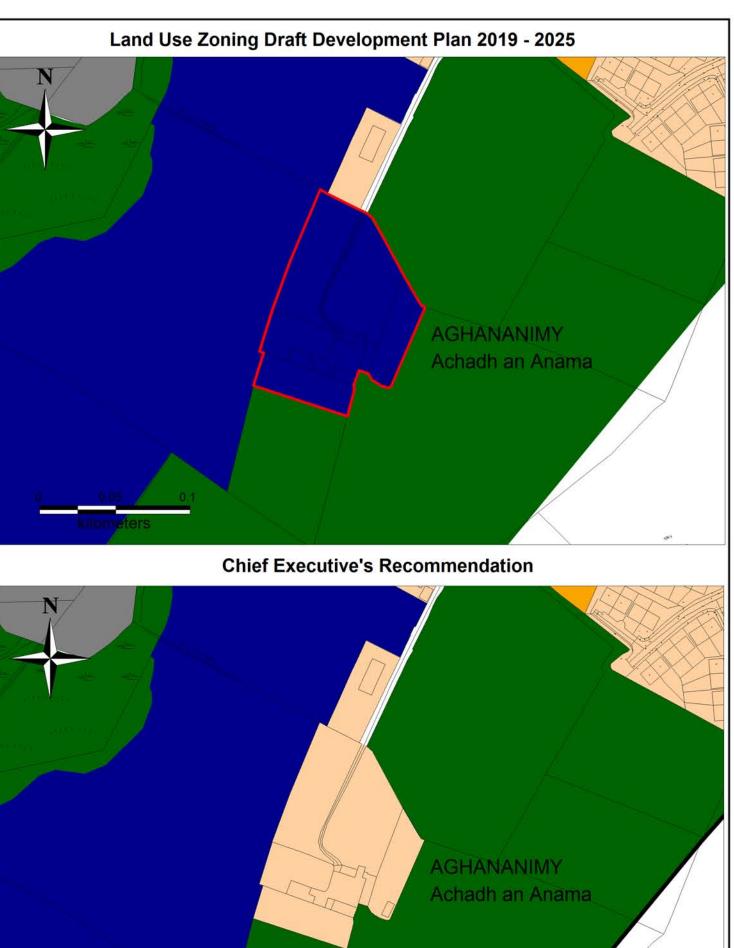

# **Submission Ref 86**

Settlement

Land Use Zoning of

## Monaghan Area of lands to which submission refers to 1.01 ha Strategic Residential Draft Development Plan 2019 - 2025 Reserve Strategic Residential Requested Land Use Zoning in submission Reserve/Landscape Protection/Conservation **Chief Executive's Recommendation Existing Residential**