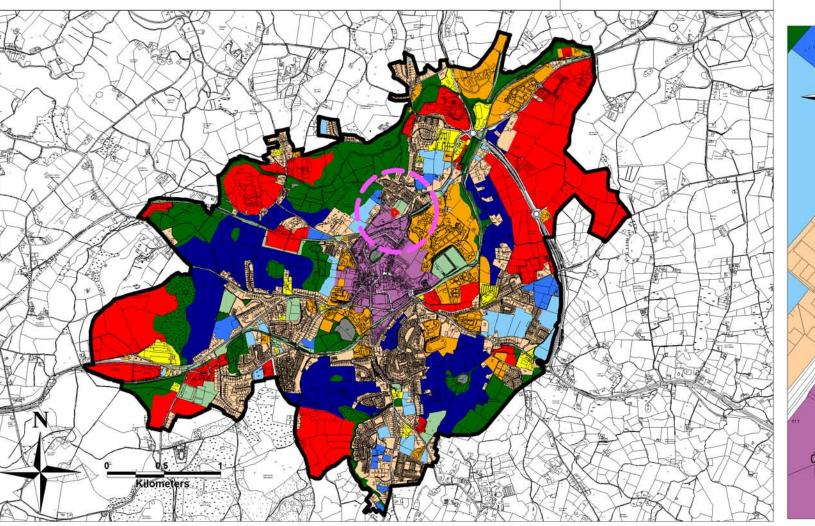

MONAGHAN

Monaghan County Development Plan 2019 - 2025 Chief Executive's Report Settlement

No. of Submissions

## Monaghan

24

# **Chief Executive's Report**

Area of lands to which submission refers to

Requested Land Use Zoning in submission

Draft Development Plan 2019 - 2025

**Chief Executive's Recommendation** 

Settlement

Land Use Zoning of