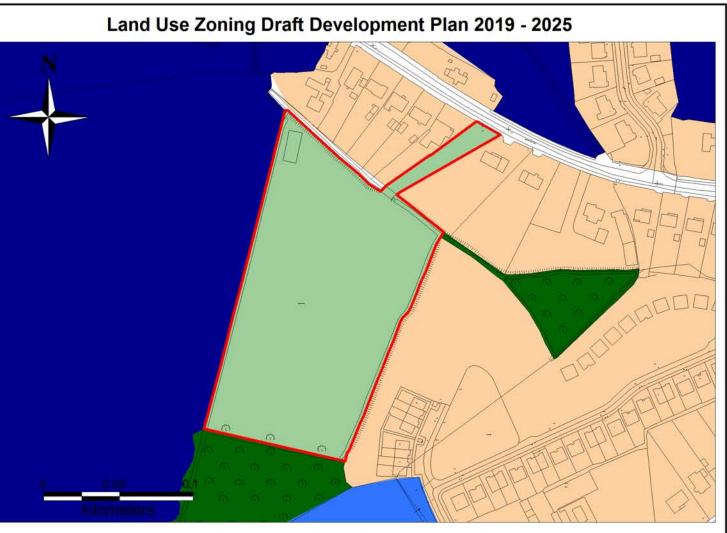

# **Submission Ref 30**

Settlement

|   | Lanu U |
|---|--------|
| N |        |
|   |        |
|   |        |
|   |        |

# Area of lands to which submission refers to 1.95 ha Strategic Land Use Zoning of Residential Draft Development Plan 2019 - 2025 Reserve Requested Land Use Zoning in submission Proposed **Residential B Chief Executive's Recommendation** No change

Land Use Zoning Draft Development Plan 2019 - 2025

5

kilometers

© Ordnance Survey Ireland. All rights reserved. Licence number 2013/03 CCMA/ Monaghan County Council.

© Ordnance Survey Ireland. All rights reserved. Licence number 2013/03 CCMA/ Monaghan County Counci