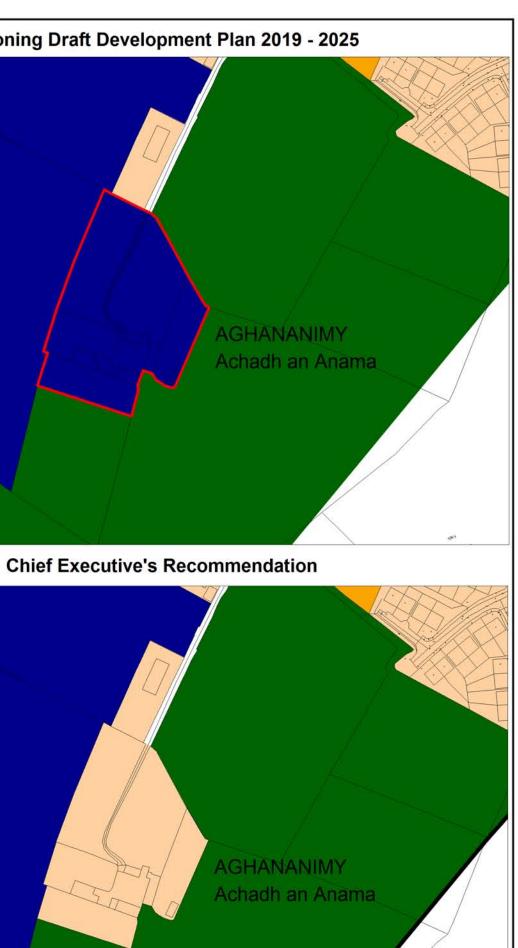

# **Submission Ref 86**

Settlement

Land Use Zoning of

## Monaghan Area of lands to which submission refers to 1.01 ha Strategic Residential Draft Development Plan 2019 - 2025 Reserve Strategic Residential Requested Land Use Zoning in submission Reserve/Landscape Protection/Conservation **Chief Executive's Recommendation Existing Residential**