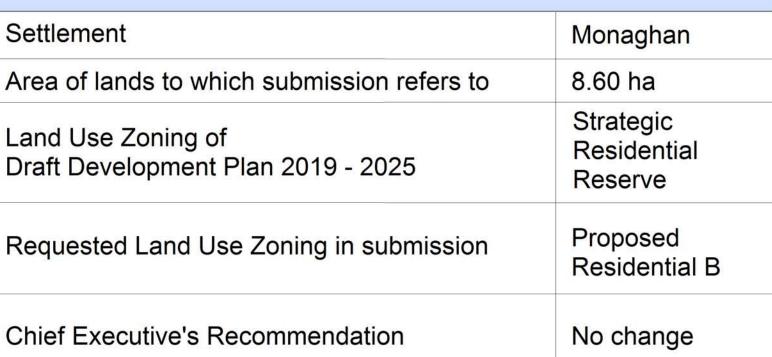

# **Submission Ref 30**

Settlement

|   | Lanu U |
|---|--------|
| N |        |
|   |        |
|   |        |
|   |        |

# Area of lands to which submission refers to 1.95 ha Strategic Land Use Zoning of Residential Draft Development Plan 2019 - 2025 Reserve Requested Land Use Zoning in submission Proposed **Residential B Chief Executive's Recommendation** No change

Land Use Zoning Draft Development Plan 2019 - 2025

5

kilometers

© Ordnance Survey Ireland. All rights reserved. Licence number 2013/03 CCMA/ Monaghan County Council.

© Ordnance Survey Ireland. All rights reserved. Licence number 2013/03 CCMA/ Monaghan County Counci