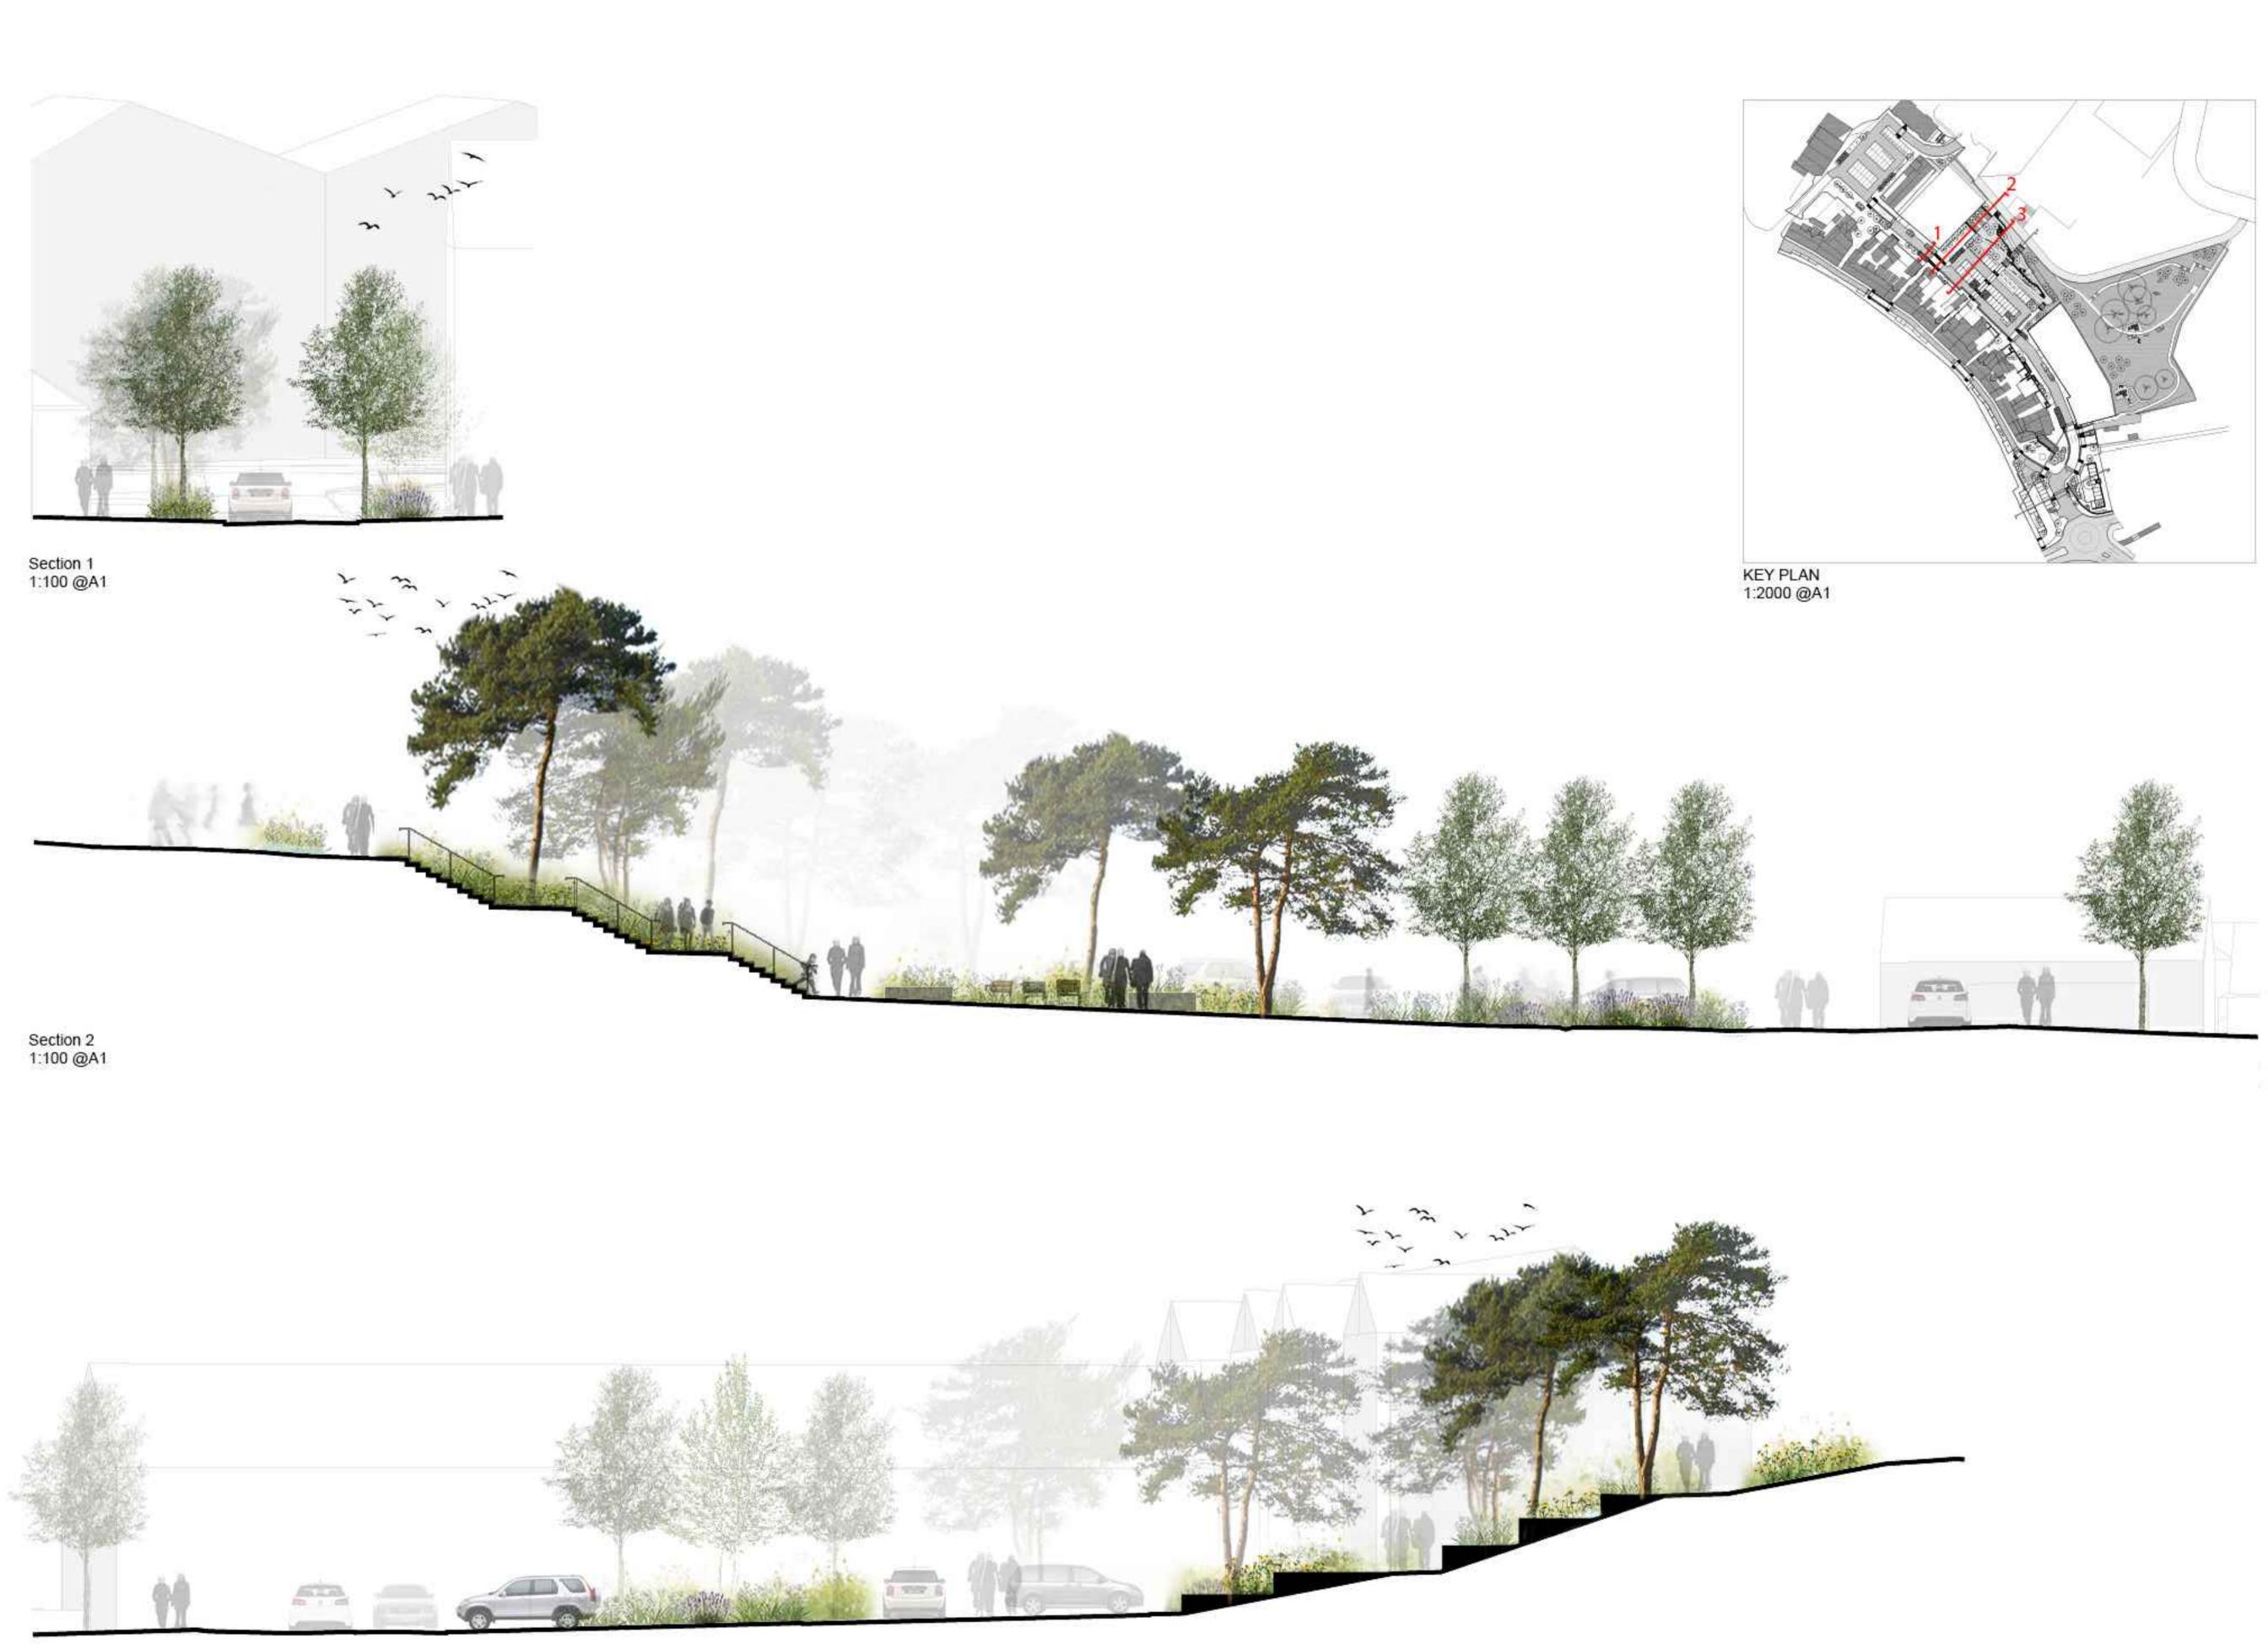

Monaghan County Council

Project

Client

Dublin Street North

Monaghan

Drawing Title

Illustrative Sections

| Scale Bar                 |         |         |                     |             | North |
|---------------------------|---------|---------|---------------------|-------------|-------|
|                           |         |         |                     |             |       |
| 2m                        | 4m      | 6m      | 8m                  | 10m         |       |
| Scale:                    | 1:100@A | 1       | Date:               | AUGUST 2024 |       |
| By: NT                    |         | Status: | PLANNING            |             |       |
| Checked: BP               |         |         | Approved: <b>BP</b> |             |       |
| Drawing Number            |         |         |                     |             | Rev   |
| DBL-OPE-00-XX-DR-L-901204 |         |         |                     |             | 4 03  |