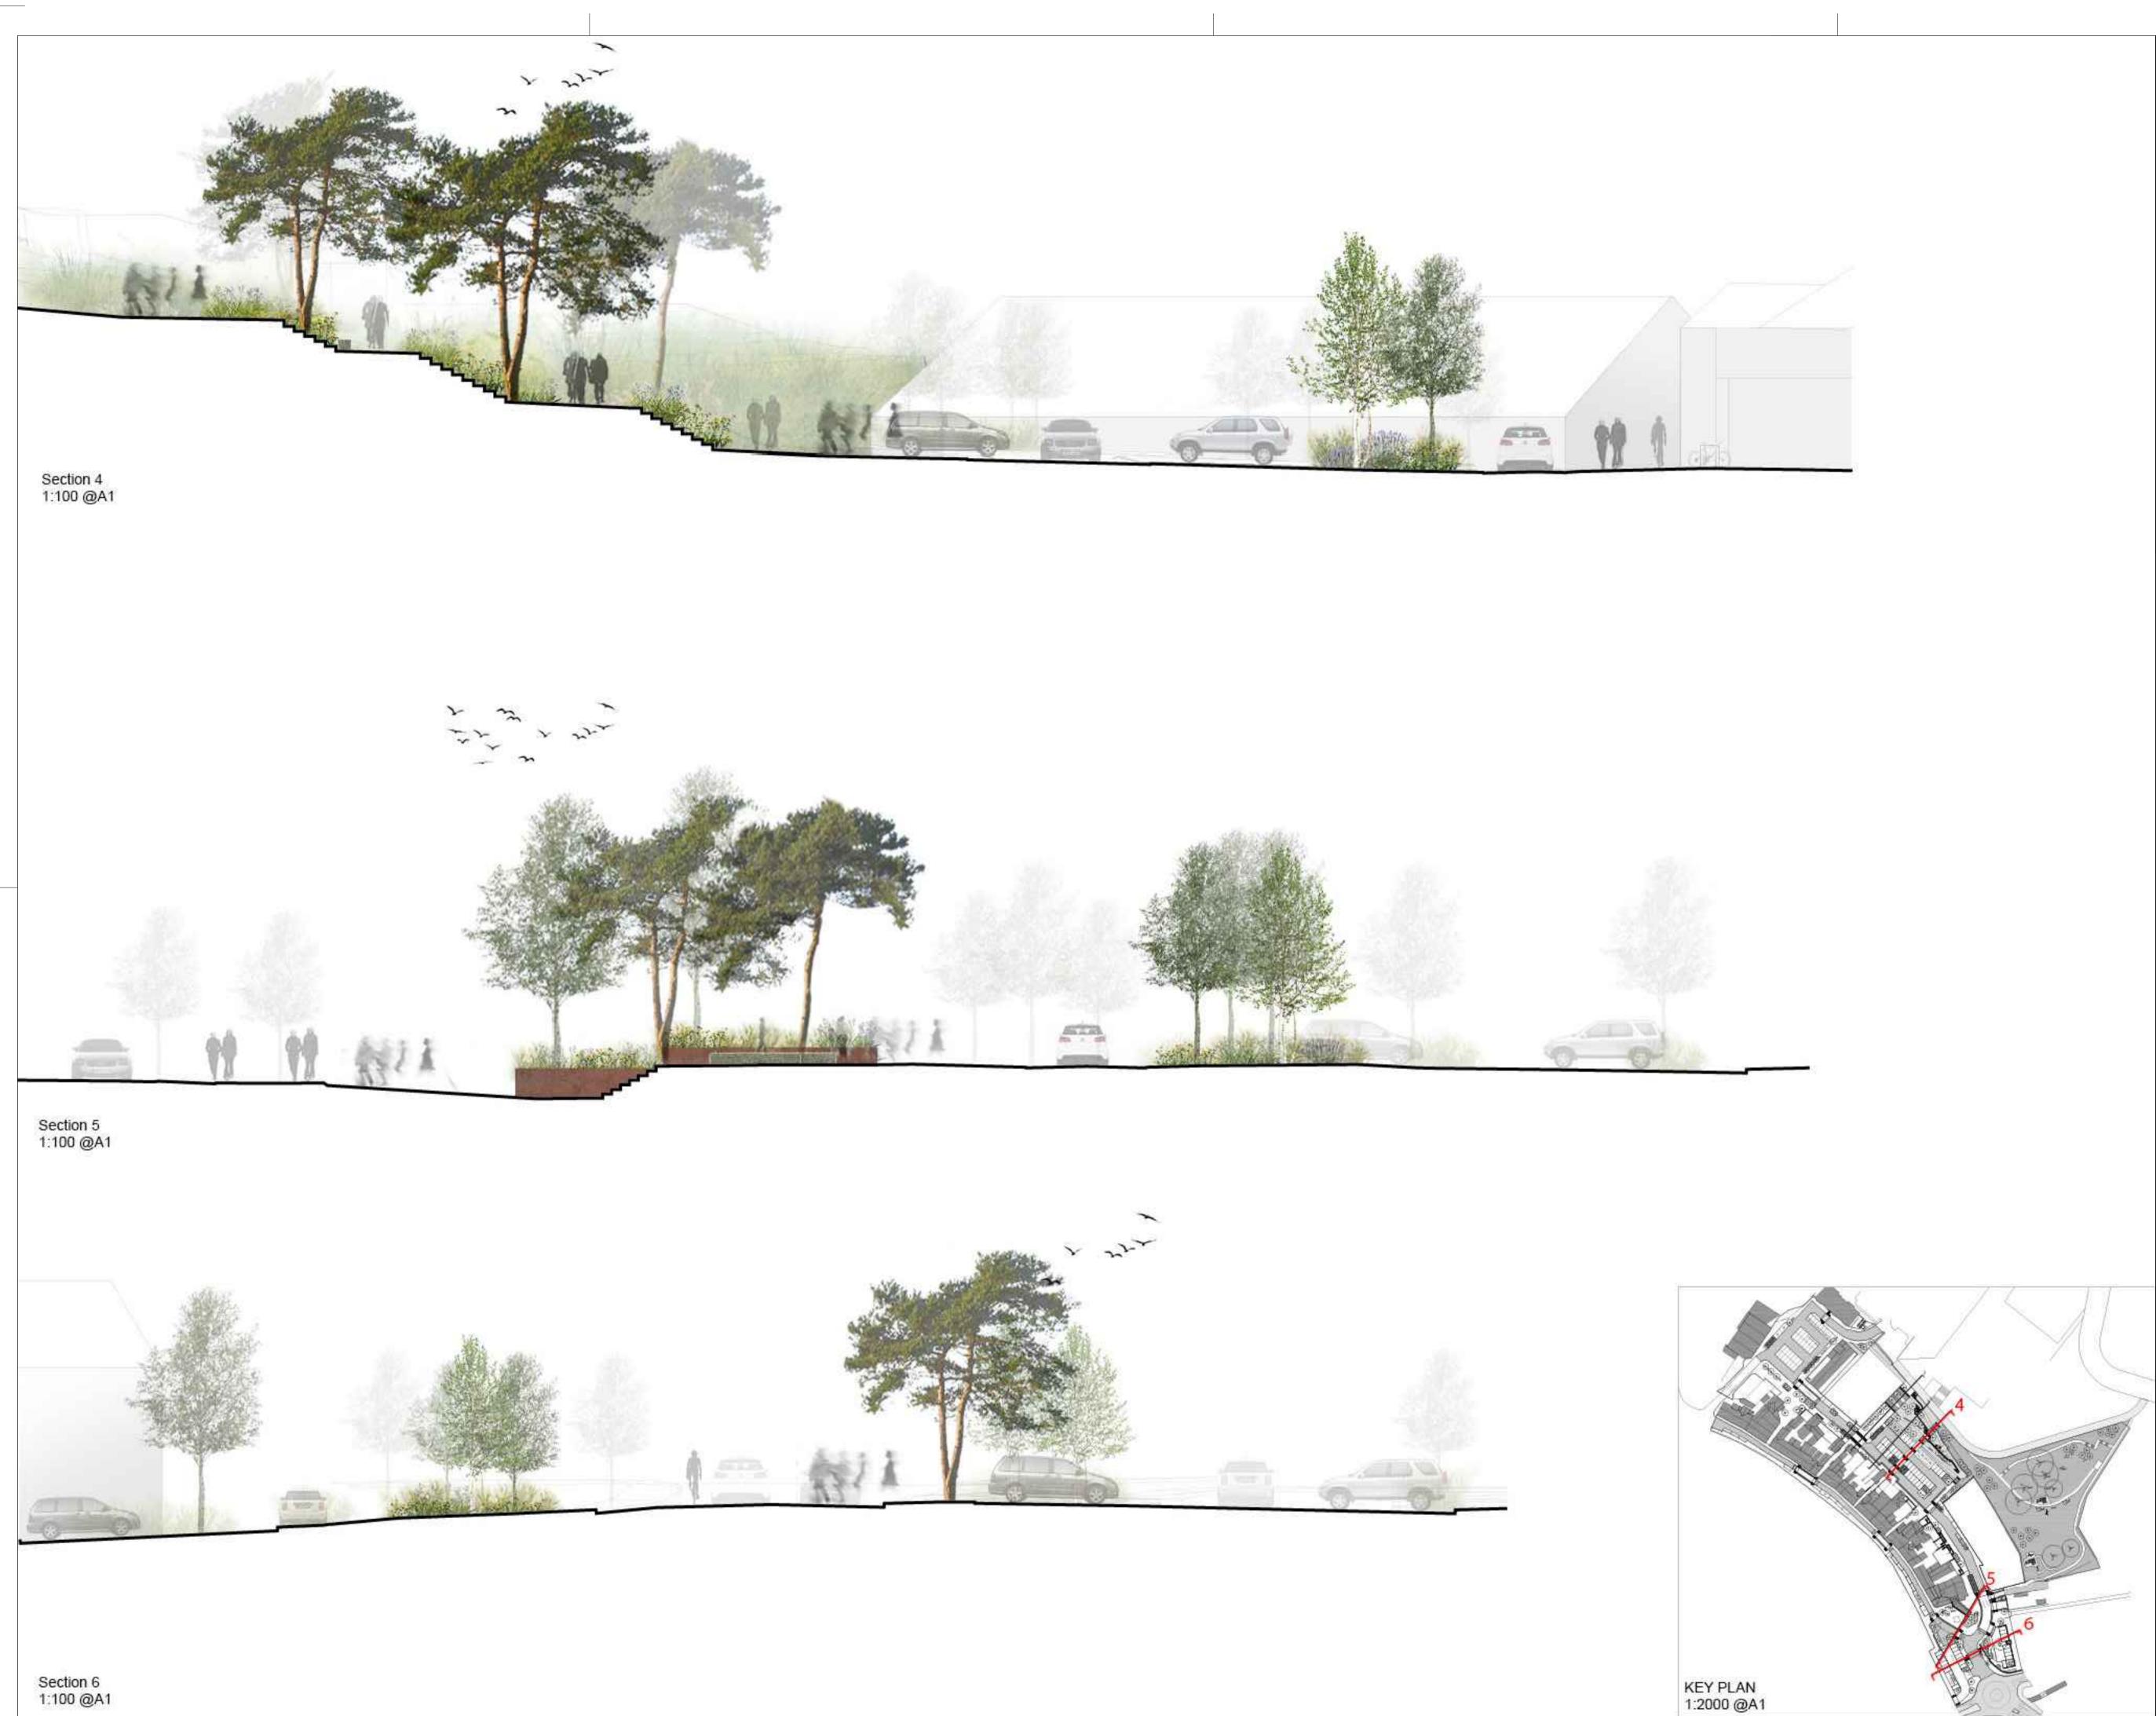

| 2. Do not scale off this drawing. Written dimensions to be taken only.       3. Any discrepancies found between this drawing and other drawings and specifications in the construction documents must be referred to the Landscape Architect prior to work commencing.         4. This drawing must not be copied in whole or in part without prior written consent of Optimised Environments Ltd.         DRAWING INFORMATION BASED UPON         Errent: © Crown copyright and database right (2019).         Google Earth: Please show the attribution statement shown on the Google Earth: Please show the attribution statement shown on the Google Earth: Please reference survey.         CDM INFORMATION         INFORMATION         INFORMATION         CDM INFORMATION         INFORMATION <td< th=""><th></th><th>