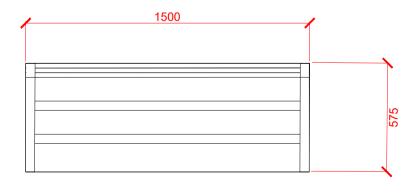

# **Raised Planter**

Scale: 1:20

| ı           | Public Spaces or Equal approved<br>Jnit 1a Southern Cross Business Park<br>Bray, Wicklow, Ireland |
|-------------|---------------------------------------------------------------------------------------------------|
| Tel:        | +353 1 2864995/6                                                                                  |
| Free UK. No | . : 0808 1011590                                                                                  |
| Email:      | sales@publicspaces.eu                                                                             |
| Product:    | DAE Montseny double bench (or equal approved)                                                     |
| Dimensions: | 1500mm wide x 575mm deep x 830mm high                                                             |
|             |                                                                                                   |
| Materials:  | FSC® Certified Tropical Wood and oil-treated.                                                     |
|             | Cast aluminium oven-coated in Forge Black.                                                        |
|             | Fastening screws made of stainless steel.                                                         |
| Slats:      | EFSC <sup>®</sup> Certified Tropical Wood.                                                        |
|             | Finger jointed according to EN 408.                                                               |
|             | Size: 90mm x 30mm slats                                                                           |
|             | One-coat oil finish                                                                               |
| Frame:      | Steel                                                                                             |
| Finish:     | Frame Powder coated Graphite grey, RAL7024                                                        |
| Fixing:     | Anchored to ground with blind anchor bolts.                                                       |
|             | Fixing to manufacturer's specification.                                                           |