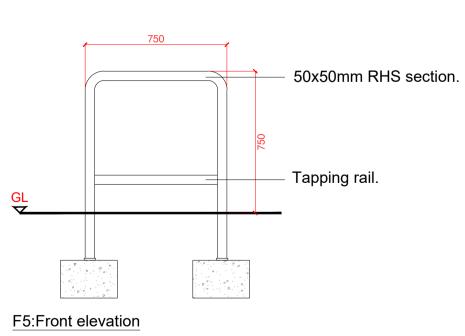

Material: 316 stainless steel Non-directional Satin polished finish Finish: Unit size: 750mm wide x 750mm tall. Refer to engineer's information. Fixing: Build up: Refer to engineer's information. Sample: 1no.

#### Note:

1. Paving to be core cut to accept stand. 2. Tapping rail and contrasting strips to be included.

F5 Cycle Stand Scale: 1:20

**F**4

sheet DT03

|            | naghan County Counci                                                                                                                                        | I                           |                                         |
|------------|-------------------------------------------------------------------------------------------------------------------------------------------------------------|-----------------------------|-----------------------------------------|
| Clien      | t 0161 696 7550<br>Optimi<br>Registered address: 2nd Floor   Ou                                                                                             | ed Environments Ltd. R      | denvironmer                             |
| EDINBUR    | GH 2nd Floor   Quartermile Two   2 Liste<br>t 0131 221 592<br>Unit 6   36-42 New Inn Ya<br>t 0203 984 4022                                                  | ) w optimised<br>rd   Londo | lenvironmer<br>on   EC2/                |
|            | optimised                                                                                                                                                   | <b>envire</b>               |                                         |
|            | (                                                                                                                                                           | op                          | e                                       |
| -<br>Issue | First Issue - Issued for information Revision                                                                                                               | nt<br>Initial               | 09.08.2<br>Da                           |
| 02<br>01   | Issued for planning<br>Issued for planning                                                                                                                  | nt<br>nt                    | 29.01.2<br>29.11.2                      |
|            |                                                                                                                                                             |                             |                                         |
|            |                                                                                                                                                             |                             |                                         |
|            |                                                                                                                                                             |                             |                                         |
|            |                                                                                                                                                             |                             |                                         |
|            |                                                                                                                                                             |                             |                                         |
|            |                                                                                                                                                             |                             |                                         |
|            |                                                                                                                                                             |                             |                                         |
|            |                                                                                                                                                             |                             |                                         |
|            |                                                                                                                                                             |                             |                                         |
|            |                                                                                                                                                             |                             |                                         |
|            |                                                                                                                                                             |                             |                                         |
|            |                                                                                                                                                             |                             |                                         |
| KEY        | PLAN                                                                                                                                                        |                             |                                         |
|            |                                                                                                                                                             |                             |                                         |
|            |                                                                                                                                                             |                             |                                         |
|            |                                                                                                                                                             |                             |                                         |
|            |                                                                                                                                                             |                             |                                         |
|            |                                                                                                                                                             |                             |                                         |
|            | Fopographical as Survey.                                                                                                                                    |                             | ,,,,,,,,,,,,,,,,,,,,,,,,,,,,,,,,,,,,,,, |
| 4. ·       | prior to work commencing.<br>This drawing must not be copied in w<br>without prior written consent of Optim<br>_td.<br>Survey information is based upon asp | ised Envi                   | ronmen                                  |
| 3          | Any discrepancies found between thi<br>drawings and specifications in the co<br>documents must be referred to the La                                        | nstruction                  |                                         |
| 2. [       | This drawing is to be read in conjunction with all other drawings and specifications. Do not scale off this drawing. Written dimensions to be taken only.   |                             |                                         |