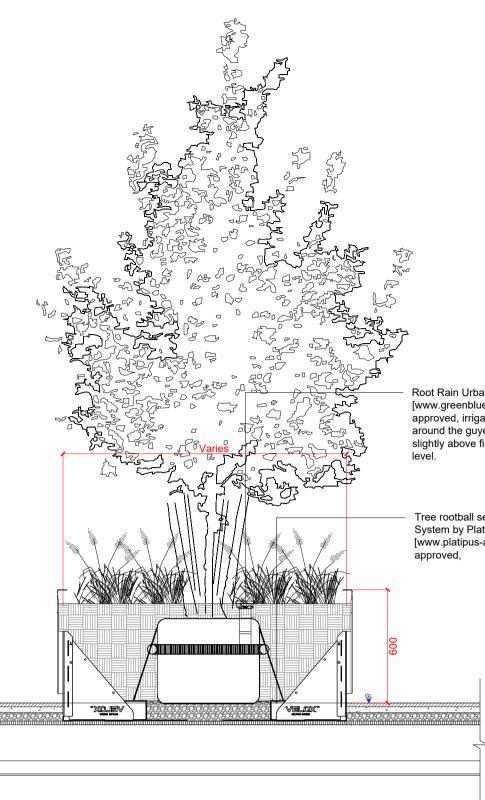

Typical section tee planting

# **Raised Planter**

Scale: 1:20

| ı           | Public Spaces or Equal approved<br>Jnit 1a Southern Cross Business Park<br>Bray, Wicklow, Ireland |
|-------------|---------------------------------------------------------------------------------------------------|
| Tel:        | +353 1 2864995/6                                                                                  |
| Free UK. No | . : 0808 1011590                                                                                  |
| Email:      | sales@publicspaces.eu                                                                             |
| Product:    | DAE Montseny double bench (or equal approved)                                                     |
| Dimensions: | 1500mm wide x 575mm deep x 830mm high                                                             |
|             |                                                                                                   |
| Materials:  | FSC® Certified Tropical Wood and oil-treated.                                                     |
|             | Cast aluminium oven-coated in Forge Black.                                                        |
|             | Fastening screws made of stainless steel.                                                         |
| Slats:      | EFSC <sup>®</sup> Certified Tropical Wood.                                                        |
|             | Finger jointed according to EN 408.                                                               |
|             | Size: 90mm x 30mm slats                                                                           |
|             | One-coat oil finish                                                                               |
| Frame:      | Steel                                                                                             |
| Finish:     | Frame Powder coated Graphite grey, RAL7024                                                        |
| Fixing:     | Anchored to ground with blind anchor bolts.                                                       |
|             | Fixing to manufacturer's specification.                                                           |

Foundation: Refer to manufacturer's specification.

Linear Bench

Scale: 1:20

Example

Root Rain Urban by Green Blue Urban [www.greenblue.com] or similar and approved, irrigation/aeration system installed around the guyed rootball. Ensure inlet is slightly above finished surrounding ground

Tree rootball secured with Rootball Fixing System by Platipus [www.platipus-anchors.com] or similar and Squared integrated seating

Typical planter elevation with squared integrated seating

Public Spaces or Equal approved Supplier: Unit 1a Southern Cross Business Park Bray, Wicklow, Ireland Tel: +353 1 2864995/6 Free UK. No. : 0808 1011590 Email: sales@publicspaces.eu Product: DAE Montseny chair (or equal approved) Dimensions: 600mm wide x 575mm deep x 830mm high Materials: FSC® Certified Tropical Wood and oil-treated Cast aluminium oven-coated in Forge Black Fastening screws made of stainless steel. EFSC® Certified Tropical Wood. Slats: Finger jointed according to EN 408. Size: 90mm x 30mm slats One-coat oil finish Frame: Steel Finish: Frame Powder coated Graphite grey, RAL 7024 Anchored to ground with blind anchor bolts. Fixing to Fixing: manufacturer's specification. Foundation: Refer to manufacturer's specification.