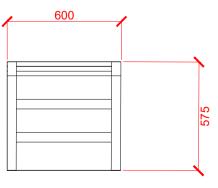

Tree rootball secured with Rootball Fixing System by Platipus [www.platipus-anchors.com] or similar and Squared integrated seating

Typical planter elevation with squared integrated seating

Public Spaces or Equal approved Supplier: Unit 1a Southern Cross Business Park Bray, Wicklow, Ireland Tel: +353 1 2864995/6 Free UK. No. : 0808 1011590 Email: sales@publicspaces.eu Product: DAE Montseny chair (or equal approved) Dimensions: 600mm wide x 575mm deep x 830mm high Materials: FSC® Certified Tropical Wood and oil-treated Cast aluminium oven-coated in Forge Black Fastening screws made of stainless steel. EFSC® Certified Tropical Wood. Slats: Finger jointed according to EN 408. Size: 90mm x 30mm slats One-coat oil finish Frame: Steel Finish: Frame Powder coated Graphite grey, RAL 7024 Anchored to ground with blind anchor bolts. Fixing to Fixing: manufacturer's specification. Foundation: Refer to manufacturer's specification.