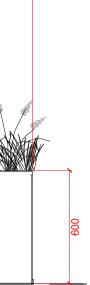

## Model:

'Stapel' raised planter edging (600mm height), using Velox foundation-free fixing system.

Seating: Integrated 'Squared' seating by Velox

#### Form:

- Shadow gap to base of edging.
- Stuctural support fins to be included at appropriate centers to support planter.

Typical section tee planting

Tree rootball secured with Rootball Fixing System by Platipus [www.platipus-anchors.com] or similar and Squared integrated seating

Typical planter elevation with squared integrated seating

Public Spaces or Equal approved Supplier: Unit 1a Southern Cross Business Park Bray, Wicklow, Ireland Tel: +353 1 2864995/6 Free UK. No. : 0808 1011590 Email: sales@publicspaces.eu Product: DAE Montseny chair (or equal approved) Dimensions: 600mm wide x 575mm deep x 830mm high Materials: FSC® Certified Tropical Wood and oil-treated Cast aluminium oven-coated in Forge Black Fastening screws made of stainless steel. EFSC® Certified Tropical Wood. Slats: Finger jointed according to EN 408. Size: 90mm x 30mm slats One-coat oil finish Frame: Steel Finish: Frame Powder coated Graphite grey, RAL 7024 Anchored to ground with blind anchor bolts. Fixing to Fixing: manufacturer's specification. Foundation: Refer to manufacturer's specification.