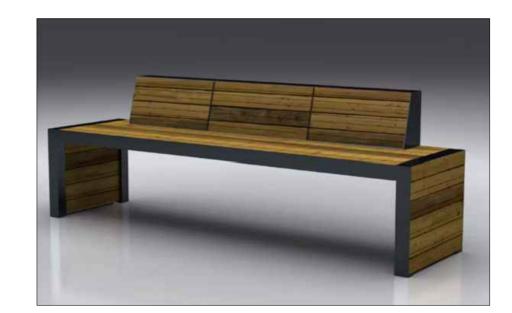

## Solar Bench

Scale: 1:20

Description: Brushed 316 grade stainless steel top, radially polished. Galvanized mild steel lowe section with a powder coated finish.

Dimensions: Lengths 1000mm, Diameter/Wall Thickness 114/3mm.