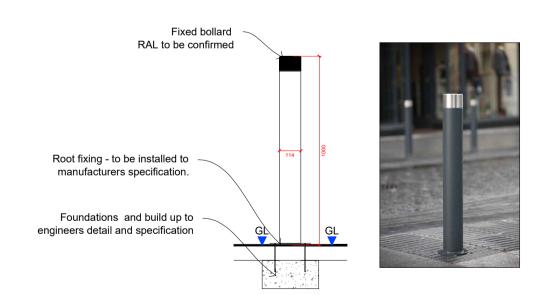

# **Fixed Bollard**

Scale: 1 : 20

- Escofet [www.escofet.com] or similar and approved