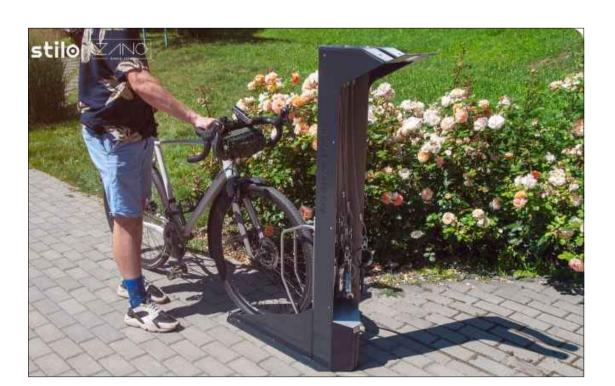

# **Cycle Repair Station**

Scale: 1 : 20

NOTES

- This drawing is to be read in conjunction with all other drawings and specifications.

  Do not scale off this drawing. Written dimensions to be
- Any discrepancies found between this drawing and other drawings and specifications in the construction documents must be referred to the Landscape Architect
- prior to work commencing.

  This drawing must not be copied in whole or in part without prior written consent of Optimised Environments
- Survey information is based upon aspect surveyors Topographical as Survey.

KEY PLAN

nt 29.01.25 01 Issued for planning Issue Revision Initial Date