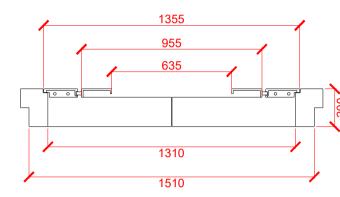

## Solar Bench

Scale: 1:20

Description: Brushed 316 grade stainless steel top, radially polished. Galvanized mild steel lowe section with a powder coated finish.

Dimensions: Lengths 1000mm, Diameter/Wall Thickness 114/3mm.

Colour: To be confirmed