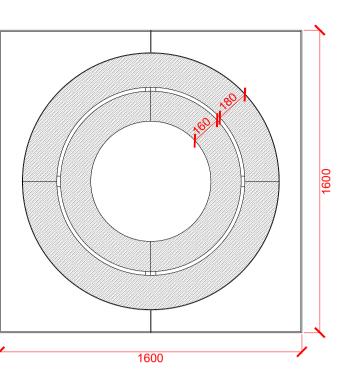

## **Product:**

- Carmel 160 Marco Aros

### Size: - 1600x1600mm

Material: - Precast Concrete

Finish: - Etched and Waterproofed

# Colour:

- Black