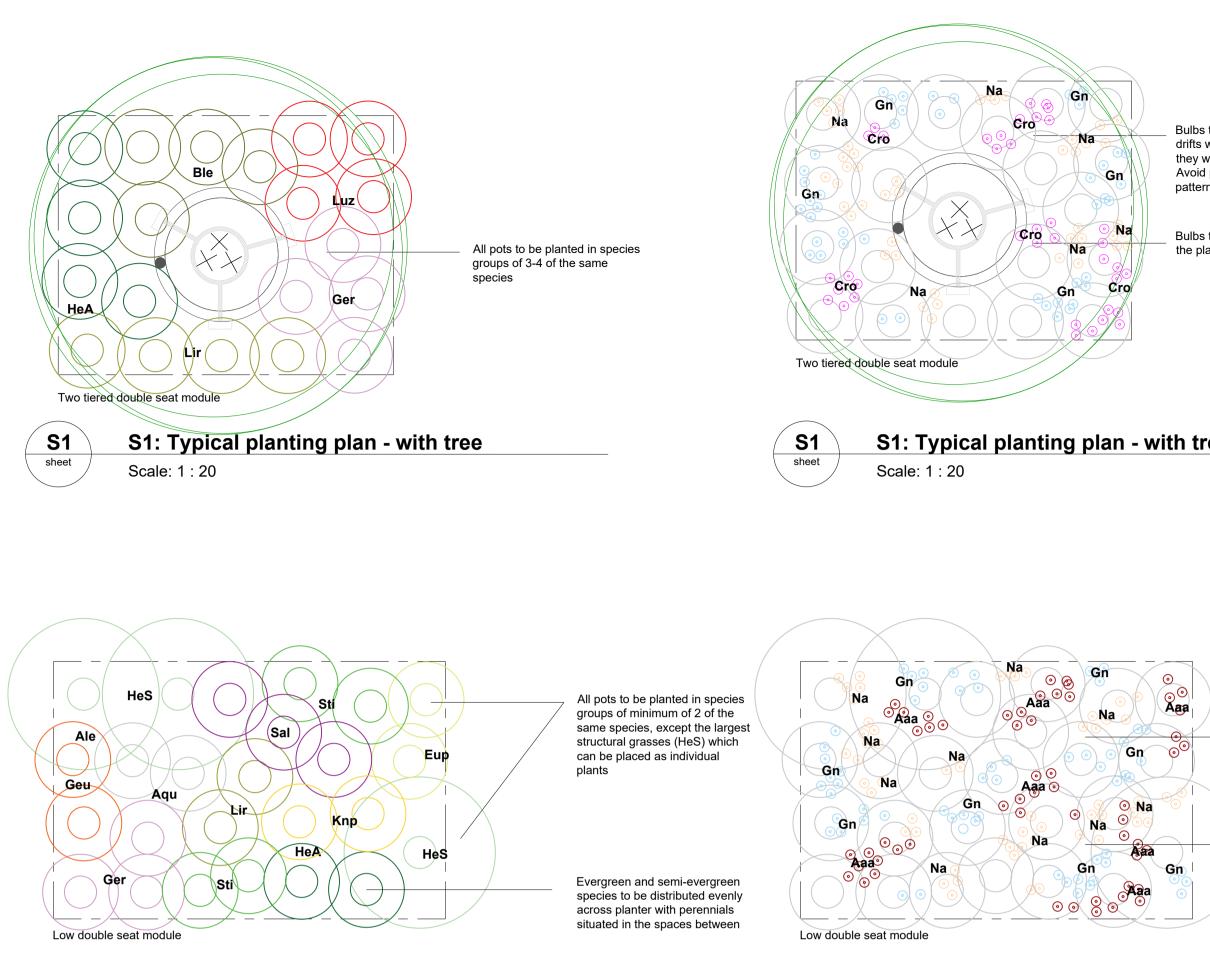

|          |                          |                                            | PM1                      | - Planter Planting - Tree under planting                                                                                        | 8                                             |                     | -                           |                     |                    |
|----------|--------------------------|--------------------------------------------|--------------------------|---------------------------------------------------------------------------------------------------------------------------------|-----------------------------------------------|---------------------|-----------------------------|---------------------|--------------------|
|          |                          | Name                                       |                          | Detai                                                                                                                           |                                               |                     | 5                           | pecificatio         | n                  |
| Cod      | le Image                 | Species                                    | Common Name              | Notes                                                                                                                           | Ultimate height /<br>spread (m)               | Ecological<br>Value | Pot size                    | Planting<br>Density | <mark>% Mix</mark> |
| Evergre  | en Grasses/ferns (40%)   |                                            |                          |                                                                                                                                 |                                               |                     |                             |                     |                    |
| Ble      |                          | Blechnum spicant                           | Hard fern                | Flowers: -<br>Type: Tufted grass<br>Foliage: Evergreen<br>Conditions: Full or partial shade                                     | Form: Clump forming<br>H: 0.5<br>S: 0.45      |                     | 2L pot                      | 9 pots per<br>m2    | 20                 |
| Luz      | •                        | luzula nivea                               | Snowy woodrush           | Flowers: Jun-Jul<br>Type: Clumping grass<br>Foliage: Evergreen<br>Conditions: Full or partial shade                             | Form: Clump forming<br>H: 0.6<br>S: 0.45      |                     | 2L pot                      | 9 pots per<br>m2    | 20                 |
| Matrix/  | filler/ground cover plan | its (60%)                                  |                          |                                                                                                                                 |                                               |                     |                             |                     |                    |
| HeA      | •                        | Helleborus argutifolius                    | Corsican hellebore       | Flowers: Jan-Mar<br>Type: Perennial<br>Foliage: Evergreen<br>Conditions: Partial shade, tolerates full<br>sun                   | Form: Clump forming<br>H: 0.9<br>S: 0.5       | ٩                   | 2L pot                      | 9 pots per<br>m2    | 20                 |
| Lir      | •                        | Liriope Muscari<br>variagata               | Lily turf                | Flowers: Aug - Nov<br>Type: Perennial<br>Foliage: Evergreen<br>Conditions: Full sun, partial shade                              | Form:<br>Clump/spreading<br>H: 0.3<br>S: 0.45 |                     | 2L pot                      | 9 pots per<br>m2    | 20                 |
| Ger      | •                        | Geranium × oxonianu<br>m 'Katherine Adele' | Cranesbill               | Flowers: May-Oct<br>Type: Perennial<br>Foliage: Evergreen<br>Conditions: Full sun or partial shade                              | Form:<br>Clump/spreading<br>H: 0.5<br>S: 0.35 | ٤                   | 2L pot                      | 9 pots per<br>m2    | 20                 |
| Bulbs (b | ulbs to be planted acros | ss 40% of planting area)                   |                          |                                                                                                                                 |                                               |                     |                             |                     |                    |
| Gn       | •                        | Galanthus nivalis                          | common snowdrop          | Flowers: Winter<br>Type: Perennial bulb<br>Foliage: Deciduous<br>Conditions: Partial Shade<br>Note: Plant under decisuous trees | Form: Columnar<br>H: 0.15<br>S: 0.1           | ٩                   | Planting<br>depth:<br>100mm | 50 bulbs<br>per m2  | 33                 |
| Np       | -                        | Narcissus 'Barrett<br>Browning'            | Small-Cupped<br>Daffodil | Flowers: Winter / Early spring<br>Type: Perennial bulb<br>Foliage: Deciduous<br>Conditions: Full sun or partial shade           | Form: Narrow clump<br>H: 0.35<br>S: 0.1       |                     | Planting<br>depth:<br>100mm | 50 bulbs<br>per m2  | 33                 |
| Cro      | •                        | Cyclamen hederifolium                      | Ivy leaved cyclamen      | Flowers: Oct/Nov<br>Type: Corm<br>Foliage: Deciduous<br>Conditions: Full sun or partial shade                                   | Form: Clump<br>H: 0.12<br>S: 0.15             |                     | Planting<br>depth:<br>100mm | 50 bulbs<br>per m2  | 33                 |

\_\_\_\_

**Shrub mix 01** Scale: 1 : 20

|        |           |                    | Name                                                  | S2 - Plante                 | r Planting - Structural grasses and perenn<br>Details                                                                           |                                               |                         |                             | pecificatio        | n     |
|--------|-----------|--------------------|-------------------------------------------------------|-----------------------------|---------------------------------------------------------------------------------------------------------------------------------|-----------------------------------------------|-------------------------|-----------------------------|--------------------|-------|
| C      | ode       | Image              | Species                                               | Common Name                 | Notes                                                                                                                           | Ultimate height /                             | Ecological              | Pot size                    | Planting           | % Mix |
| Struct | ural Gra  | asses (20%)        |                                                       |                             |                                                                                                                                 | spread (m)                                    | Value                   |                             | Density            |       |
| HeS    | •         |                    | Helictotrichon<br>sempervirens                        | Blue Oat Grass              | Flowers: June - July<br>Type: Evergreen grass<br>Foliage: Evergreen<br>Conditions: Full sun, tolerates light shade              | Form: Tufted<br>H: 1.4<br>S: 0.6              | *                       | 2L pot                      | 4 pots per<br>m2   | 10    |
| Sti    | •         |                    | Stipa tenuissima                                      | Pony tails                  | Flowers: Jun-Sep<br>Type: tufted<br>Foliage: Semi-Evergreen<br>Conditions: Full sun                                             | Form: Clump forming<br>H: 0.6<br>S: 0.3       |                         | 2L pot                      | 9 pots per<br>m2   | 10    |
| Matrix | x/filler/ | ground cover plai  | nts (40%)                                             | y                           | Y                                                                                                                               |                                               | ····                    | ·                           |                    | ·     |
| HeA    | •         |                    | Helleborus<br>argutifolius                            | Corsican hellebore          | Flowers: Jan-Mar<br>Type: Perennial<br>Foliage: Evergreen<br>Conditions: Partial shade, tolerates full sun                      | Form: Clump forming<br>H: 0.9<br>S: 0.5       | ٩                       | 2L pot                      | 9 pots per<br>m2   | 10    |
| Lir    | •         |                    | Liriope Muscari<br>variagata                          | Lily turf                   | Flowers: Aug - Nov<br>Type: Perennial<br>Foliage: Evergreen<br>Conditions: Full sun, partial shade                              | Form:<br>Clump/spreading<br>H: 0.3<br>S: 0.45 |                         | 2L pot                      | 9 pots per<br>m2   | 10    |
| Ger    |           |                    | Geranium × oxonianu<br>m 'Katherine Adele'            | Cranesbill                  | Flowers: May-Oct<br>Type: Perennial<br>Foliage: Evergreen<br>Conditions: Full sun or partial shade                              | Form:<br>Clump/spreading<br>H: 0.5<br>S: 0.35 | ٤                       | 2L pot                      | 9 pots per<br>m2   | 10    |
| Eup    | •         |                    | Euphorbia seguieriana<br>subsp. Niciciana             | Spurge                      | Flowers: May-Sep<br>Type: Perennial<br>Foliage: Semi-evergreen<br>Conditions: Full sun                                          | Form: Clump forming<br>H: 0.5<br>S: 0.45      | Insects and pollinators | 2L pot                      | 9 pots per<br>m2   | 10    |
| Flowe  | ering pe  | rennials / season  | al interest (40%)                                     | p                           |                                                                                                                                 |                                               |                         | Y                           |                    |       |
| Aqu    | •         |                    | Aquilegia vulgaris var.<br>stellata 'White<br>Barlow' | Columbine 'White<br>Barlow' | Flowers: May-Jun<br>Type: Perennial<br>Foliage: Deciduous<br>Conditions: Full sun or partial shade                              | Form: Upright<br>H: 0.9<br>S: 0.45            |                         | 2L pot                      | 9 pots per<br>m2   | 10    |
| Sal    | •         |                    | Salvia nemorosa<br>'Caradonna'                        | Balkan clary                | Flowers: Jun - Oct<br>Type: Perennial<br>Foliage: Deciduous<br>Conditions: Full sun or partial shade                            | Form: Clump forming<br>H: 0.5<br>S: 0.3       | ٩                       | 2L pot                      | 9 pots per<br>m2   | 10    |
| Geu    | •         |                    | Geum 'Princes Juliana'                                | Avens                       | Flowers: Jun - Oct<br>Type: Perennial<br>Foliage: Deciduous<br>Conditions: Full sun                                             | Form: Clump forming<br>H: 0.5<br>S: 0.3       | ٩                       | 2L pot                      | 9 pots per<br>m2   | 10    |
| Knp    | •         | State              | Kniphofia 'Bees<br>Lemon'                             | Red hot poker               | Flowers: Aug-Sep<br>Type: Perennial<br>Foliage: Deciduous<br>Conditions: Full sun                                               | Form: Clump forming<br>H: 1<br>S: 0.6         |                         | 2L pot                      | 9 pots per<br>m2   | 10    |
| Bulbs  | (bulbs t  | to be planted acro | oss 40% of planting area)                             | )<br>                       | Flowers: Winter                                                                                                                 | 1                                             |                         |                             | 1                  |       |
| Gn     | •         |                    | Galanthus nivalis                                     | common snowdrop             | Towers: Winter<br>Type: perennial bulb<br>Foliage: Deciduous<br>Conditions: Partial Shade<br>Note: Plant under decisuous trees  | Form: Columnar<br>H: 0.15<br>S: 0.1           | ٩                       | Planting<br>depth:<br>100mm | 50 bulbs<br>per m2 | 33    |
| Np     | •         |                    | Narcissus 'Barrett<br>Browning'                       | Small-Cupped Daffodil       | Flowers: Winter / Early spring<br>Type: perennial bulb<br>Foliage: Deciduous<br>Conditions: Full sun or partial shade           | Form: Narrow clump<br>H: 0.35<br>S: 0.1       |                         | Planting<br>depth:<br>100mm | 50 bulbs<br>per m2 | 33    |
| Aaa    |           |                    | Allium<br>sphaerocephalon                             | Drumstick Allium            | Flowers: Jul/Aug<br>Type: Perennial bulb<br>Foliage: Deciduous<br>Conditions: Full sun<br>Note: Plant away from shaded canopies | Form: Tuft<br>H: 0.08<br>S: 0.9               | ٩                       | Planting<br>depth:<br>100mm | 50 bulbs<br>per m2 | 33    |

**Shrub mix 2** Scale: 1 : 20

S2 sheet S2 sheet

Scale: 1 : 20

|                                                                                                                                                             | NOTES           1. This drawing is to be read in conjunction with all other drawings and specifications.                                                                                         |
|-------------------------------------------------------------------------------------------------------------------------------------------------------------|--------------------------------------------------------------------------------------------------------------------------------------------------------------------------------------------------|
|                                                                                                                                                             | <ol> <li>Do not scale off this drawing. Written dimensions to be<br/>taken only.</li> </ol>                                                                                                      |
|                                                                                                                                                             | <ol> <li>Any discrepancies found between this drawing and other<br/>drawings and specifications in the construction</li> </ol>                                                                   |
|                                                                                                                                                             | <ul><li>documents must be referred to the Landscape Architect<br/>prior to work commencing.</li><li>4. This drawing must not be copied in whole or in part</li></ul>                             |
|                                                                                                                                                             | without prior written consent of Optimised Environments<br>Ltd.                                                                                                                                  |
| ulbs to be organised in naturalistic<br>rifts with individual bulbs placed as<br>ney would naturally land if thrown.<br>void planting in a strong grid like | <ol> <li>Survey information is based upon aspect surveyors<br/>Topographical as Survey.</li> </ol>                                                                                               |
| attern.<br>ulbs to be planted across 40% of                                                                                                                 |                                                                                                                                                                                                  |
| ne planting areas                                                                                                                                           |                                                                                                                                                                                                  |
|                                                                                                                                                             |                                                                                                                                                                                                  |
|                                                                                                                                                             |                                                                                                                                                                                                  |
| tree &bulbs                                                                                                                                                 | KEY PLAN                                                                                                                                                                                         |
|                                                                                                                                                             |                                                                                                                                                                                                  |
|                                                                                                                                                             |                                                                                                                                                                                                  |
|                                                                                                                                                             |                                                                                                                                                                                                  |
|                                                                                                                                                             |                                                                                                                                                                                                  |
| Bulbs to be organised in naturalistic<br>drifts with individual bulbs placed as                                                                             |                                                                                                                                                                                                  |
| they would naturally land if thrown.<br>Avoid planting in a strong grid like<br>pattern.                                                                    |                                                                                                                                                                                                  |
| Pulles to be planted corress 40% of                                                                                                                         |                                                                                                                                                                                                  |
| Bulbs to be planted across 40% of the planting areas                                                                                                        |                                                                                                                                                                                                  |
|                                                                                                                                                             |                                                                                                                                                                                                  |
|                                                                                                                                                             |                                                                                                                                                                                                  |
|                                                                                                                                                             |                                                                                                                                                                                                  |
| S                                                                                                                                                           |                                                                                                                                                                                                  |
|                                                                                                                                                             |                                                                                                                                                                                                  |
|                                                                                                                                                             |                                                                                                                                                                                                  |
|                                                                                                                                                             |                                                                                                                                                                                                  |
|                                                                                                                                                             |                                                                                                                                                                                                  |
|                                                                                                                                                             |                                                                                                                                                                                                  |
|                                                                                                                                                             |                                                                                                                                                                                                  |
|                                                                                                                                                             |                                                                                                                                                                                                  |
|                                                                                                                                                             |                                                                                                                                                                                                  |
|                                                                                                                                                             | 01 Issued for Planning nt 29.11.24                                                                                                                                                               |
|                                                                                                                                                             | -         First Issue - Issued for information         nt         09.08.24           Issue         Revision         Initial         Date                                                         |
|                                                                                                                                                             | open                                                                                                                                                                                             |
|                                                                                                                                                             | optimised environments It                                                                                                                                                                        |
|                                                                                                                                                             | EDINBURGH 2nd Floor   Quartermile Two   2 Lister Square   Edinburgh   EH3 9G<br>t 0131 221 5920 w optimisedenvironments.com<br>LONDON Unit 6   36-42 New Inn Yard   London   EC2A 3E             |
|                                                                                                                                                             | t 0203 984 4022   w optimisedenvironments.com<br>MANCHESTER 13 Swan Street   Manchester   M4 5J                                                                                                  |
|                                                                                                                                                             | t 0161 696 7550   w optimisedenvironments.com<br>Optimised Environments Ltd. Registered in Sostand SC3986<br>Registered address: 2nd Roor   Quarternia Two   2 Later Square   Edirburgh   EH9 Kr |
|                                                                                                                                                             | Client<br>Monaghan County Council                                                                                                                                                                |
|                                                                                                                                                             | Project                                                                                                                                                                                          |
|                                                                                                                                                             | Dublin Street North                                                                                                                                                                              |
|                                                                                                                                                             | Monaghan<br>Drawing Title                                                                                                                                                                        |
|                                                                                                                                                             | DETAILS<br>Soft Landscape Planting 01                                                                                                                                                            |
|                                                                                                                                                             | Scale Bar                                                                                                                                                                                        |
|                                                                                                                                                             | 0.2m 0.4m 0.6m 0.8m 1.0m                                                                                                                                                                         |
|                                                                                                                                                             | Scale: 1:20@A1 Date: AUGUST 2024                                                                                                                                                                 |
|                                                                                                                                                             | By:     bs     Status:     PLANNING       Checked:     nt     Approved:     bp                                                                                                                   |
|                                                                                                                                                             | Drawing Number Rev                                                                                                                                                                               |
|                                                                                                                                                             | DBL-OPE-ZZ-XX-DR-L-902201 01                                                                                                                                                                     |