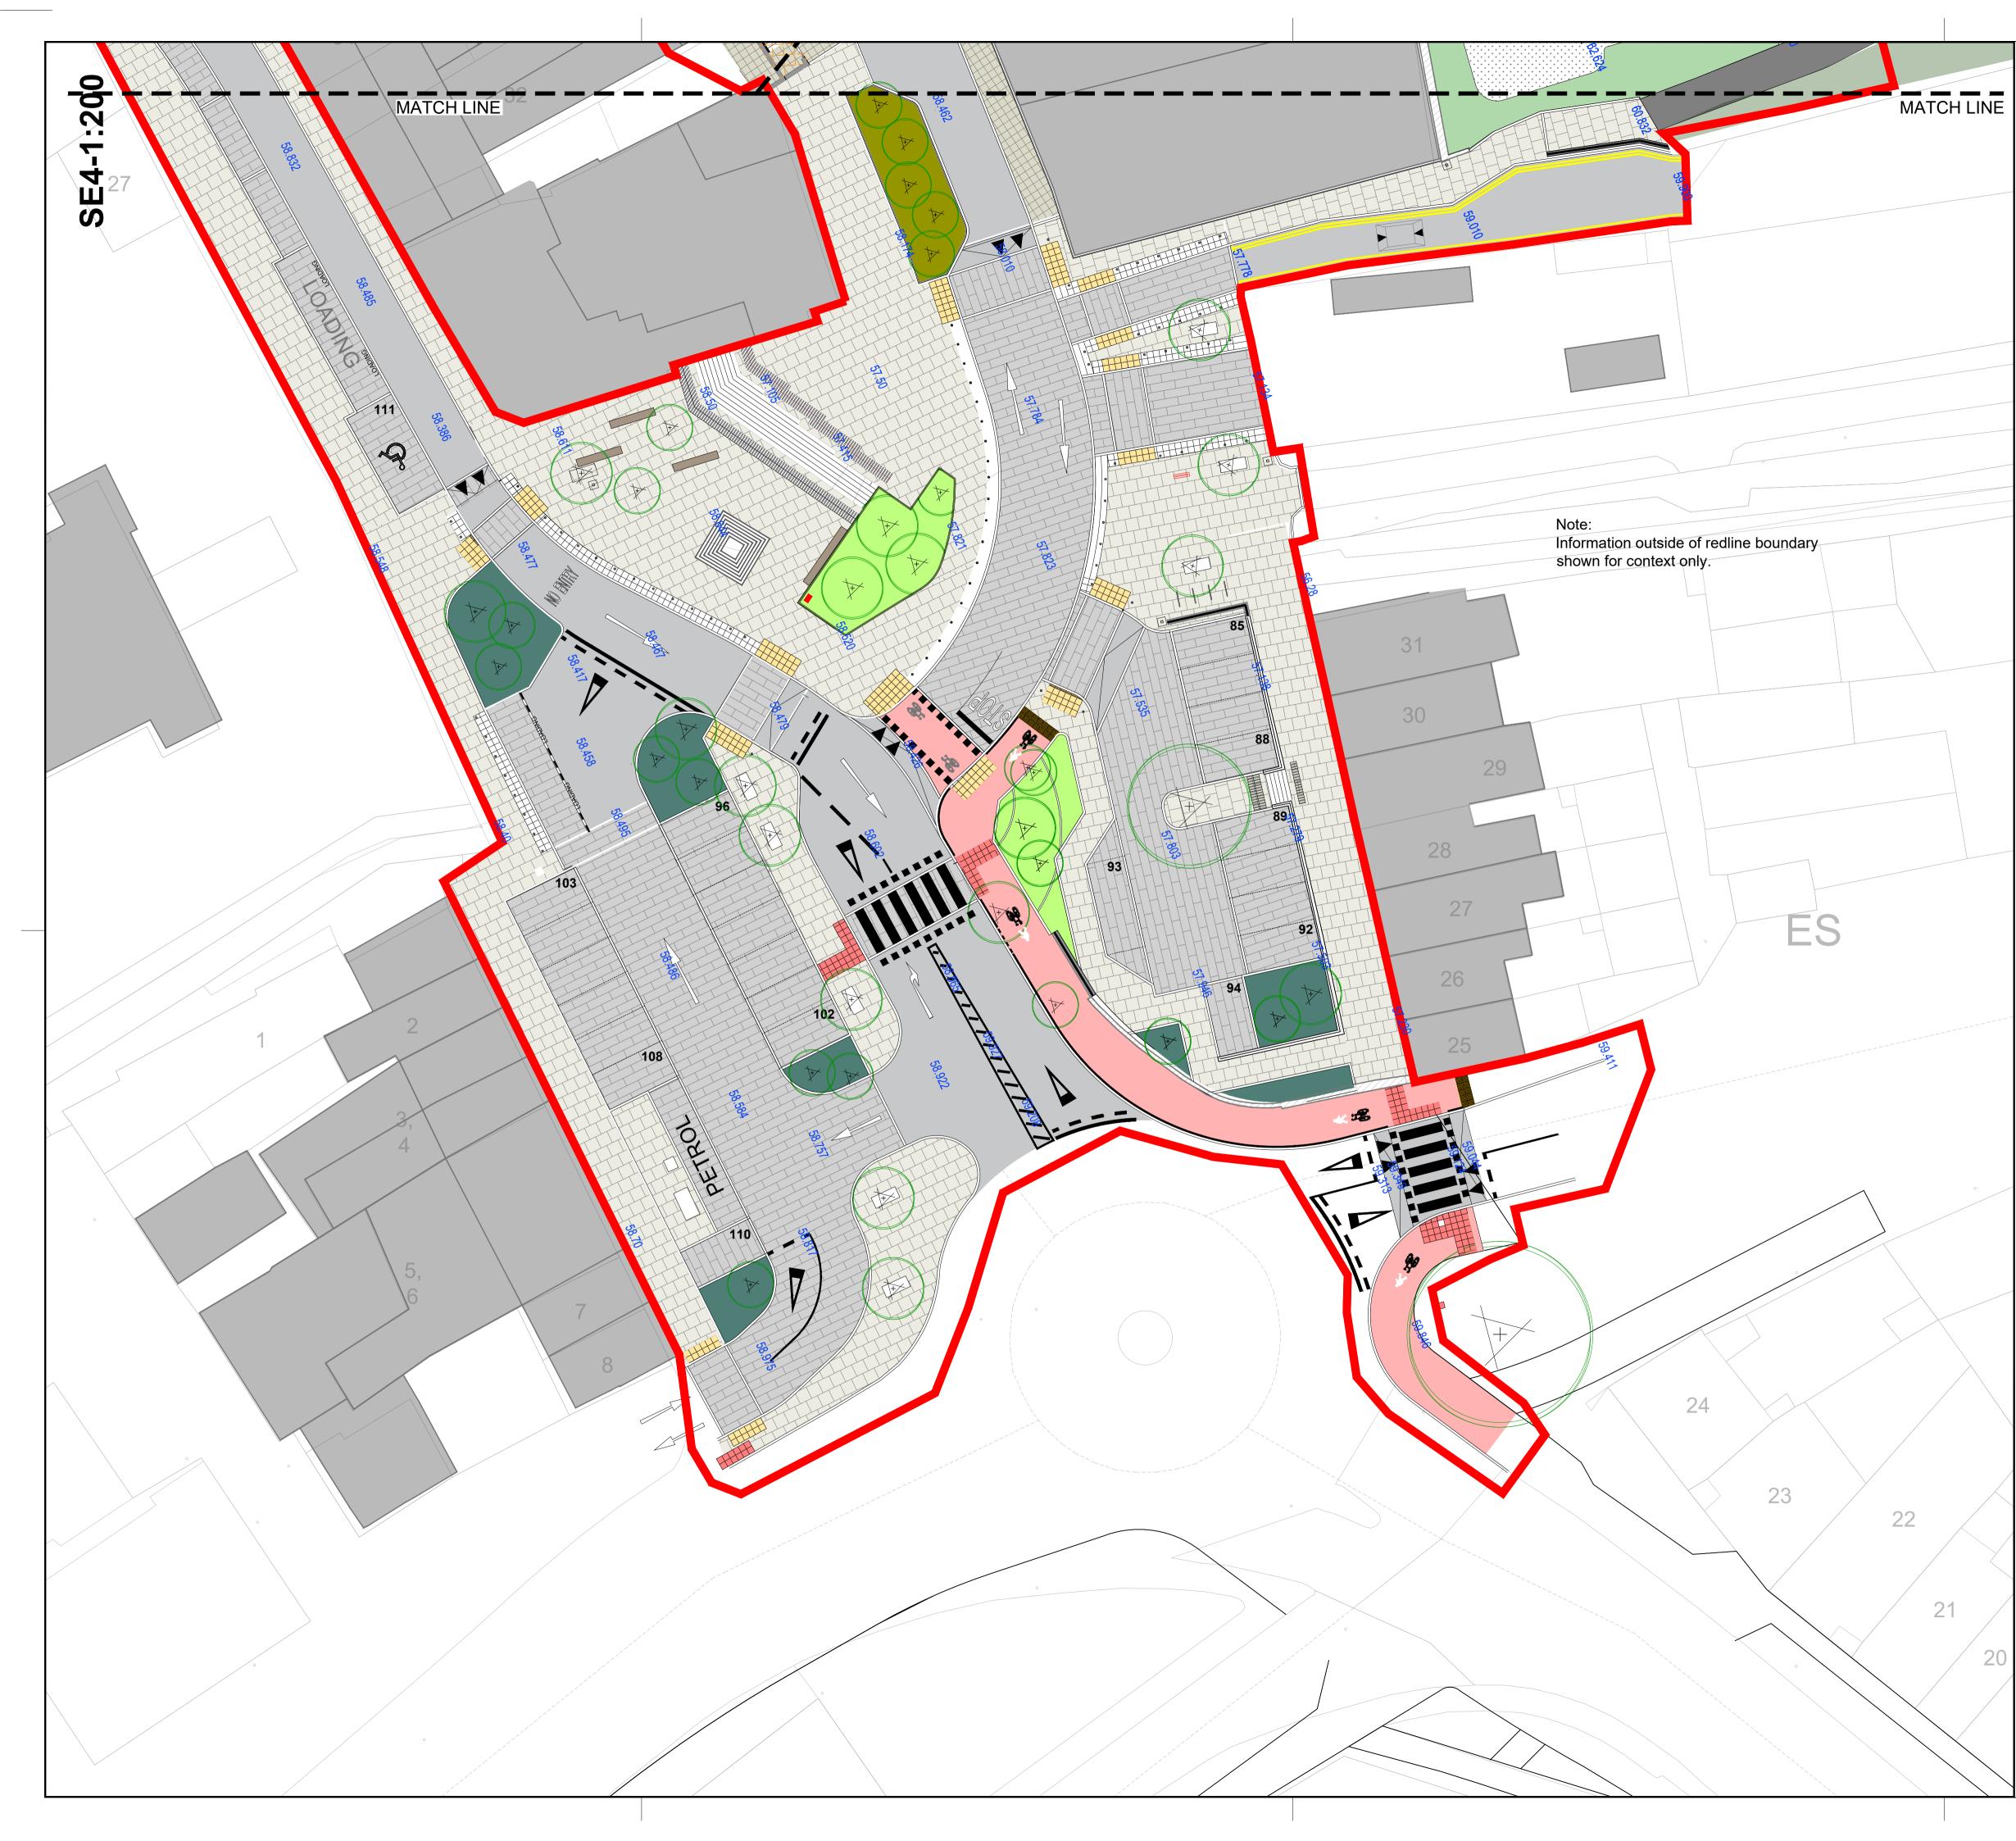

| LEGEND<br>GENERAL                                                                                                |
|------------------------------------------------------------------------------------------------------------------|
| Site Boundary                                                                                                    |
| Embankments                                                                                                      |
| Proposed Development Area                                                                                        |
| HARD LANDSCAPE                                                                                                   |
| P1: Silver Grey Natural Stone paving<br>Natural stone paving in silver grey tones to footpaths and<br>alleyways. |
| <b>P2: Mid Grey Natural Stone paving</b><br>Natural stone paving in mid grey tones to carriageways.              |
| <b>P3: Precast Paving Units</b><br>Granite Aggregate precast paving units to footways.                           |
| <b>P4: Block Paving</b><br>Aquaflow' Block paving to car parking spaces.                                         |
| P5: Precast Paving Units<br>Granite Aggregate precast paving units to central<br>gardens<br>P6: Cycle path       |
| P7 Asphalt                                                                                                       |
| <b>P8: Feature bands</b><br>Feature bands in natural stone with a flamed finish                                  |
| P9 Tactile paving to uncontrolled ped. crossings                                                                 |
| P10: Corduroy tactile paving to cycle lanes                                                                      |
| P11: Corduroy tactile paving to steps                                                                            |
| P12: Tactile guidance paving to pedestrian areas                                                                 |
| P13: Tactile guidance paving to controlled crossings                                                             |
| P14: Feature paving inlay                                                                                        |
| P15: Mid Grey Self Binding Gravel to Park Footpaths                                                              |
| P16: Play Bark Surface                                                                                           |
| Fe1: Fencing to future development plots                                                                         |
| Fe2: Proposed 1.2m high railings to reform boundary                                                              |
| Fe3: Proposed sections of timber post and rail fencin                                                            |
| Fe4: Proposed sections of 1.8m vertical timber board fencing                                                     |
| W1:Retaining wall                                                                                                |
| STEPS                                                                                                            |
| S1:Natural stone steps to Old Cross Square with associated stainless steel handrails                             |
| <b>S2:Natural stone steps</b><br>with associated stainless steel handrails                                       |
| SOFT LANDSCAPE                                                                                                   |
| <b>S1: Shrub Mix 1</b><br>A mix of groundcover, ornamental grasses, perennials<br>and shrubs.                    |
| A mix of groundcover, ornamental grasses, perennials and shrubs.                                                 |

## **S3: Rain Garden Mix 2** A mix of groundcover, ornamental grasses, perennials and shrubs.

S4: Perenial Wild flower Meadow Seed mix Seed mix T1 Proposed Semi-Mature tree in hard Semi-Mature tree planting in hard landscape. To include tree grille and proprietary tree pit. T2: Proposed Semi-Mature tree in soft Semi-Mature tree planting in soft landscape. Retained Existing trees Semi-Mature tree planting in soft landscape.

## STREET FURNITURE

| • · · · -    |                                                                                                                                                               |
|--------------|---------------------------------------------------------------------------------------------------------------------------------------------------------------|
| •            | F1: Raised Planter<br>Raised planter with integrated seating. To include<br>groundcover, perennial and shrub planting species.                                |
| <u> </u>     | F2: Linear Raised Planter<br>Linear / rectangular raised planter with integrated<br>seating. To include groundcover, perennial and shrub<br>planting species. |
|              | F3: Bench<br>Linear bench with timber top, backrest and armrests.                                                                                             |
|              | F4: Individual Seats<br>Clusters of individual seats.                                                                                                         |
|              | F5: Cycle Stands<br>Stainless Steel 'Sheffield' type cycle stands                                                                                             |
|              | F6: Litter Bin<br>Locations for litter bins.                                                                                                                  |
|              | F7: Catenary lighting                                                                                                                                         |
| 1            | F8: Proposed lighting columns                                                                                                                                 |
| PP<br>●      | F9: Proposed power points                                                                                                                                     |
| Ecp          | F10: Proposed location for EV charging point                                                                                                                  |
| •••          | F11: Proposed bollard to foot path edge                                                                                                                       |
|              | F12: Solar Bench                                                                                                                                              |
|              | F13: Bike repair station                                                                                                                                      |
| •            | F14: Information Plaque                                                                                                                                       |
|              | F15: Water feature to Central Garden                                                                                                                          |
|              | F16: Existing Monument to Old Cross Square                                                                                                                    |
| $\mathbf{X}$ | F17: Play equiptment to park                                                                                                                                  |
|              |                                                                                                                                                               |
|              |                                                                                                                                                               |
|              |                                                                                                                                                               |
|              |                                                                                                                                                               |