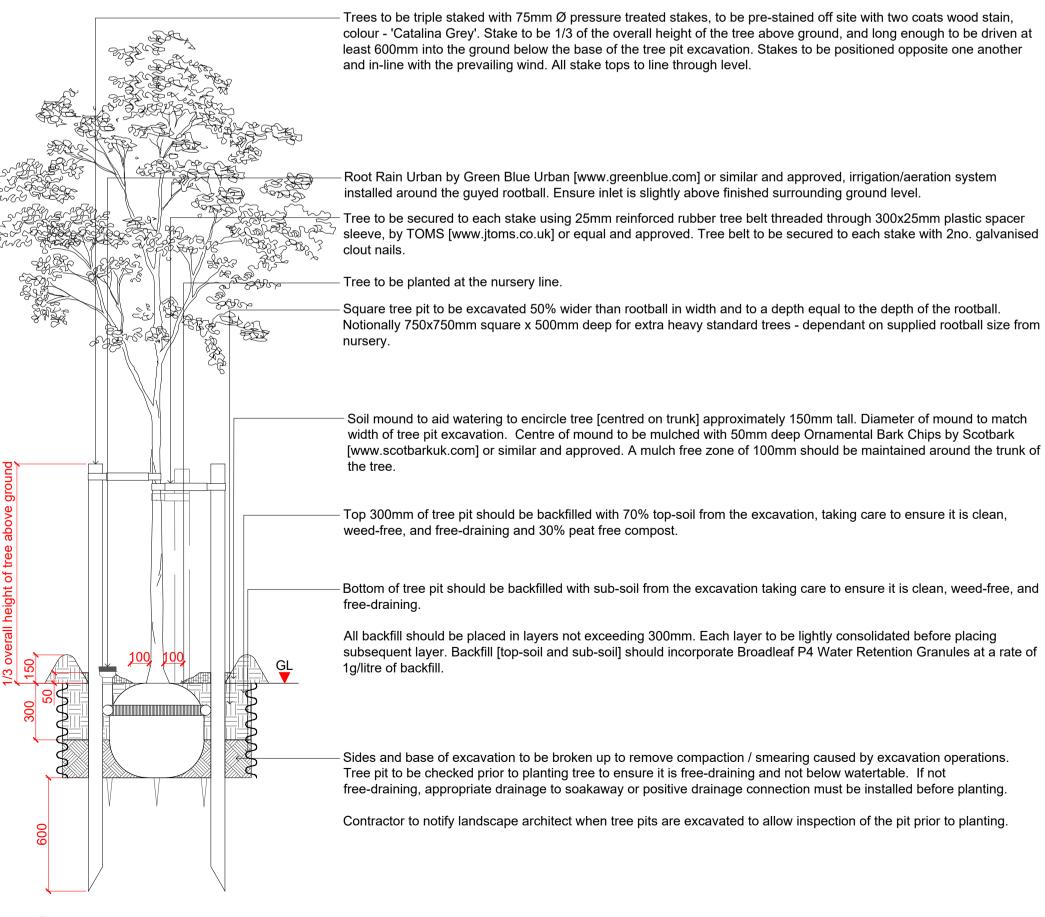

*Topsoil maximum stone size:**

Max Stone Size 20mm

#### Storing / placing / handling / preparing for topsoil

- Topsoil to be stored and handled following recommendations set out within Annex A of BS3882:2015 (Recommendations for stripping, handling and preparing topsoil)

#### SUBSOIL

- Imported subsoil to be provided to meet any shortfall in required minimum depths set out opposite.
- Subsoil to meet requirements of 'BS 8601:2013 Specification for subsoil and requirements for use.'
- Quantity and requirements to be determined following testing of site won Subsoil stockpiles.

## Storing / placing / handling / of subsoil

- Subsoil to be stored and handled following recommendations set out within Annex A of BS3882:2015 (Recommendations for stripping, handling and preparing topsoil)





# **Tree Planting in Soft Landscape**



# S1/S2/S3 Shrub and Herbaceous Mixes

Scale: 1:20





NOTES

This drawing is to be read in conjunction with all other

Do not scale off this drawing. Written dimensions to be

Any discrepancies found between this drawing and other

documents must be referred to the Landscape Architect

drawings and specifications in the construction

drawings and specifications.



Optimised Environments Ltd. Registered in Scotland SC359690.

Registered address: 2nd Floor | Quartermile Two | 2 Lister Square | Edinburgh | EH3 9GL

2nd Floor | Quartermile Two | 2 Lister Square | Edinburgh | EH3 9GL

Unit 6 | 36-42 New Inn Yard | London | EC2A 3EY 13 Swan Street | Manchester | M4 5JJ MANCHESTER t 0161 696 7550 | w optimisedenvironments.com

**Monaghan County Counci