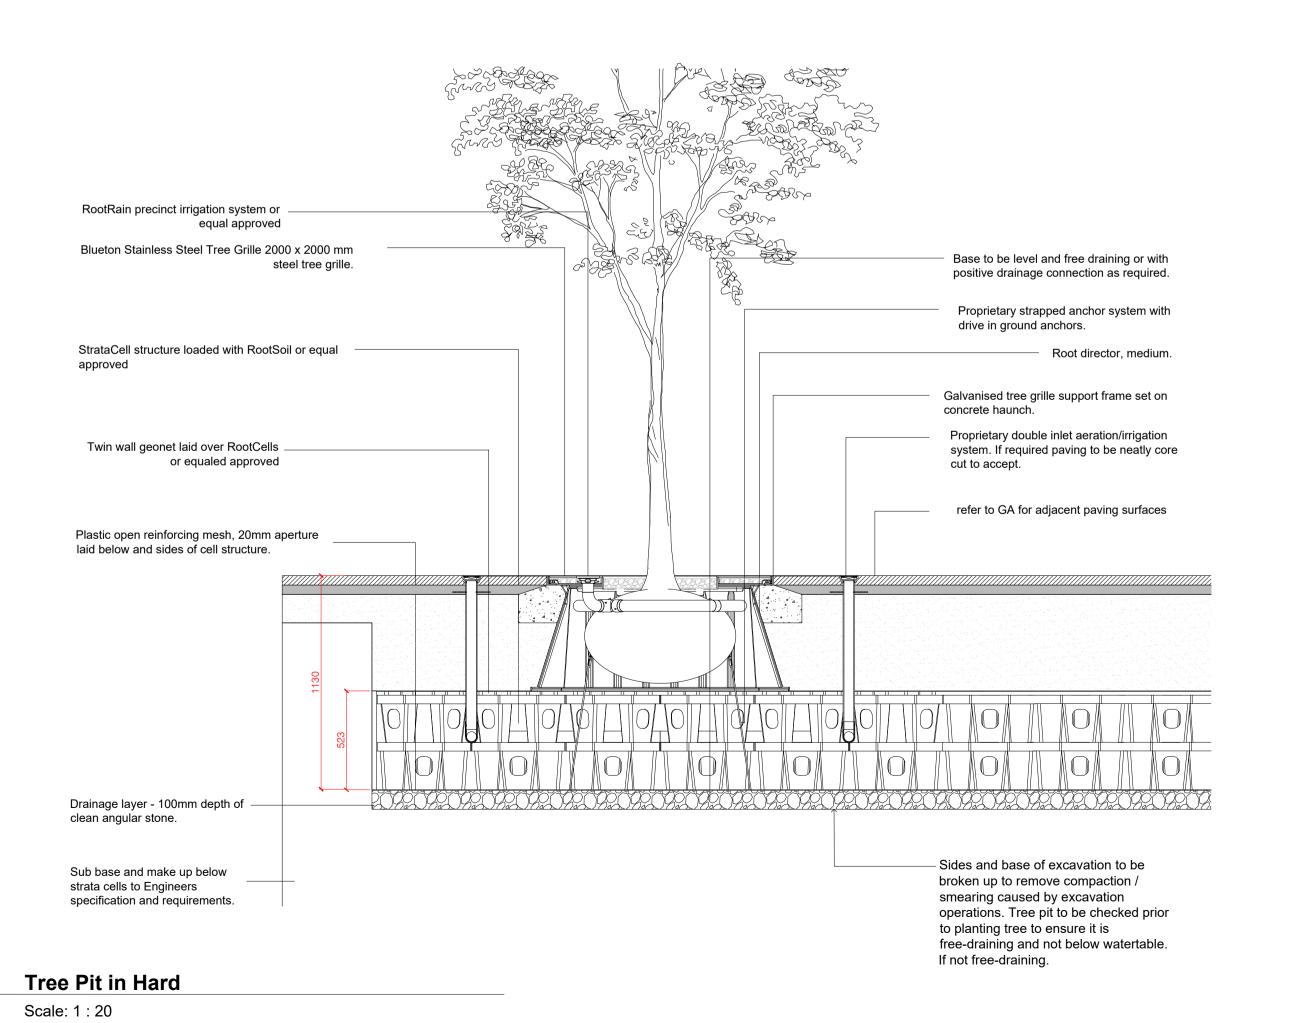

ing for topsoil

- Topsoil to be stored and handled following recommendations set out within Annex A of BS3882:2015 (Recommendations for stripping, handling and preparing topsoil)

#### SUBSOIL

- Imported subsoil to be provided to meet any shortfall in required minimum depths set out opposite.
- Subsoil to meet requirements of 'BS 8601:2013 Specification for subsoil and requirements for use.'
- Quantity and requirements to be determined following testing of site won Subsoil stockpiles.

## Storing / placing / handling / of subsoil

- Subsoil to be stored and handled following recommendations set out within Annex A of BS3882:2015 (Recommendations for stripping, handling and preparing topsoil)





# **Tree Planting in Soft Landscape**



# S1/S2/S3 Shrub and Herbaceous Mixes

Scale: 1:20





NOTES

This drawing is to be read in conjunction with all other

Do not scale off this drawing. Written dimensions to be

Any discrepancies found between this drawing and other

documents must be referred to the Landscape Architect

drawings and specifications in the construction

drawings and specifications.



Optimised Environments Ltd. Registered in Scotland SC359690.

Registered address: 2nd Floor | Quartermile Two | 2 Lister Square | Edinburgh | EH3 9GL

2nd Floor | Quartermile Two | 2 Lister Square | Edinburgh | EH3 9GL

Unit 6 | 36-42 New Inn Yard | London | EC2A 3EY 13 Swan Street | Manchester | M4 5JJ MANCHESTER t 0161 696 7550 | w optimisedenvironments.com

**Monaghan County Council** 

**Dublin Street North** 

Monaghan

Drawing Title **DETAILS** 

Soft Landscape Planting 0