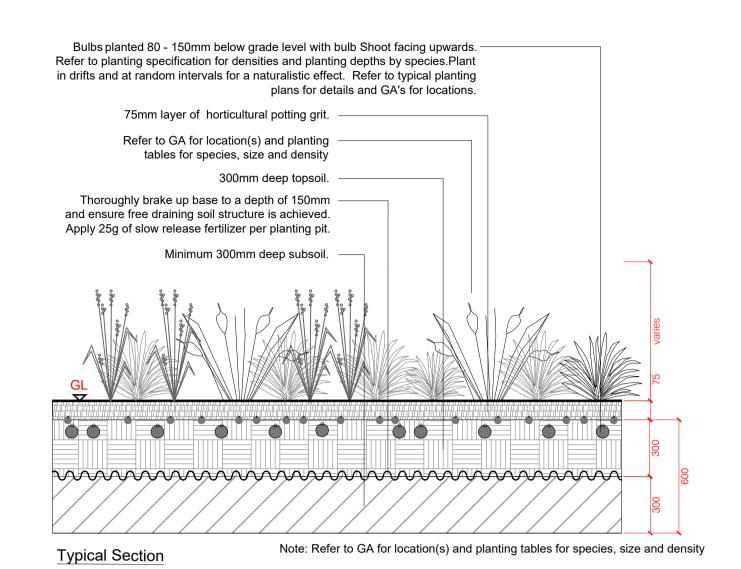

# S1/S2/S3 Shrub and Herbaceous Mixes

Scale: 1:20

NOTES

This drawing is to be read in conjunction with all other

Do not scale off this drawing. Written dimensions to be

Any discrepancies found between this drawing and other