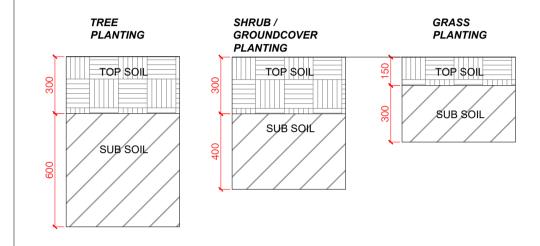

### **TOPSOIL GENERAL**

Imported multi purpose topsoil to be provided to all planting areas to meet meet any shortfall in required minimum depths set out opposite and the specification within BS3882:2015 Quantity and requirements to be determined following testing of site won topsoil

#### SUBSOIL

- Imported subsoil to be provided to meet any shortfall in required minimum depths set out opposite.
- Subsoil to meet requirements of 'BS 8601:2013 Specification for subsoil and requirements for use.'
- Quantity and requirements to be determined following testing of site won Subsoil stockpiles.