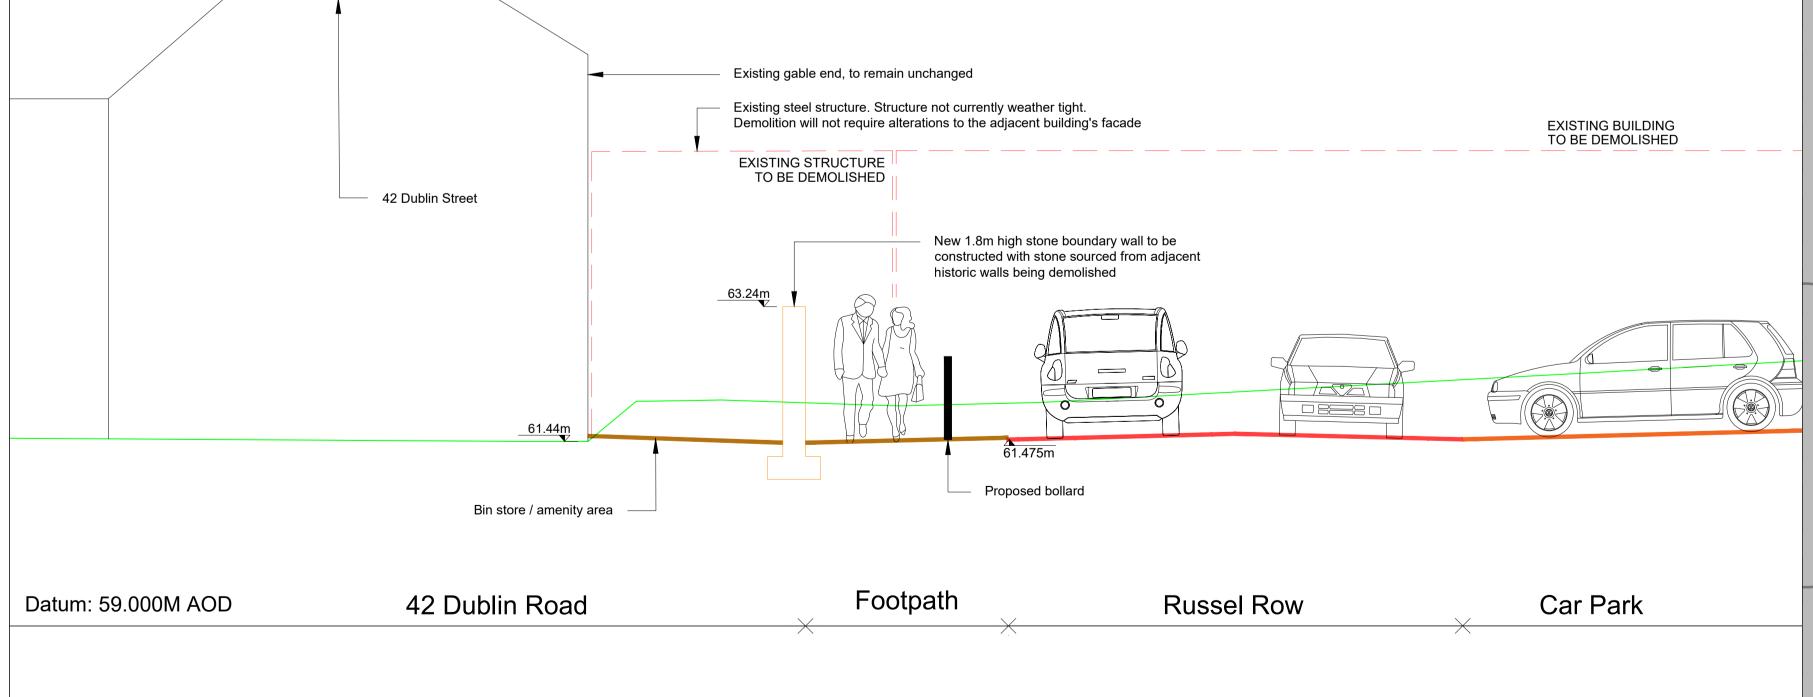

**SECTION F-F** 

**SCALE 1:50** 

LEGEND OUTLINE OF BUILDING TO BE DEMOLISHED +60.73PROPOSED LEVEL 6 ELEVATION EXTENT AND VIEW DIRECTION CROSS SECTION EXTENT
AND DIRECTION OF VIEW 61,698 61.723 **DUBLIN** Existing building to be STREET demolished 61.498 Existing steel structure to be demolished. Structure is not fully weather-tight and is separate to adjacent buildings 61.565 61.395 Proposed gate — 61.456 61,490 access from 61.496 Russell Row New boundary walls to enclose bin store / amenity space 61.489 Gable end of existing building.
No changes required due to demolition of adjacent structure Area to be provided for potential bin storage / Includes Ordnance Survey Ireland data reproduced under OSi Licence No. amenity space 2020/OSi\_NMA\_158 Monaghan County Council. Unauthorised reproduction infringes
Ordnance Survey Ireland, Government of Ireland copyright. © Ordnance Survey Ireland, 2023 13.02.25 Minor changes for planning issue ш Project Manager, Civil & Structural Engineers 478 Castlereagh Road E: admin@mcadamdesign.co.uk Belfast, BT5 6BQ www.mcadamdesign.co.uk Optomised Environments Ltd Quartermile two, 2 Lister Square Edinburgh, EH3 9GL T 0131 221 5920 www.op-en.co.uk | info@op-en.co.uk optimised environments Comhairle Contae Mhuineacháin **Monaghan County Council** STAGE 3 - PLANNING DUBLIN ROAD NORTH Drawing RUSSEL ROW BOUNDARY PROPOSALS SHEET 8 - 42 DUBLIN STREET Scale AS SHOWN @ A1 DUBLIN STREET Approved KOS 05/08/2024 05/08/2024 60.622 FFL -ZZ - XX -DR - CE -1822 Status code & Description 60.639 FFL E2442 S2 For Information 60.578 FFL 0.708 FFL **42 DUBLIN STREET PLAN** All dimensions are in metres. Figured dimensions to be taken in preference to scaled **SCALE 1:100** dimensions. Dimensions to be checked on site. © 2023 McAdam Design Ltd.