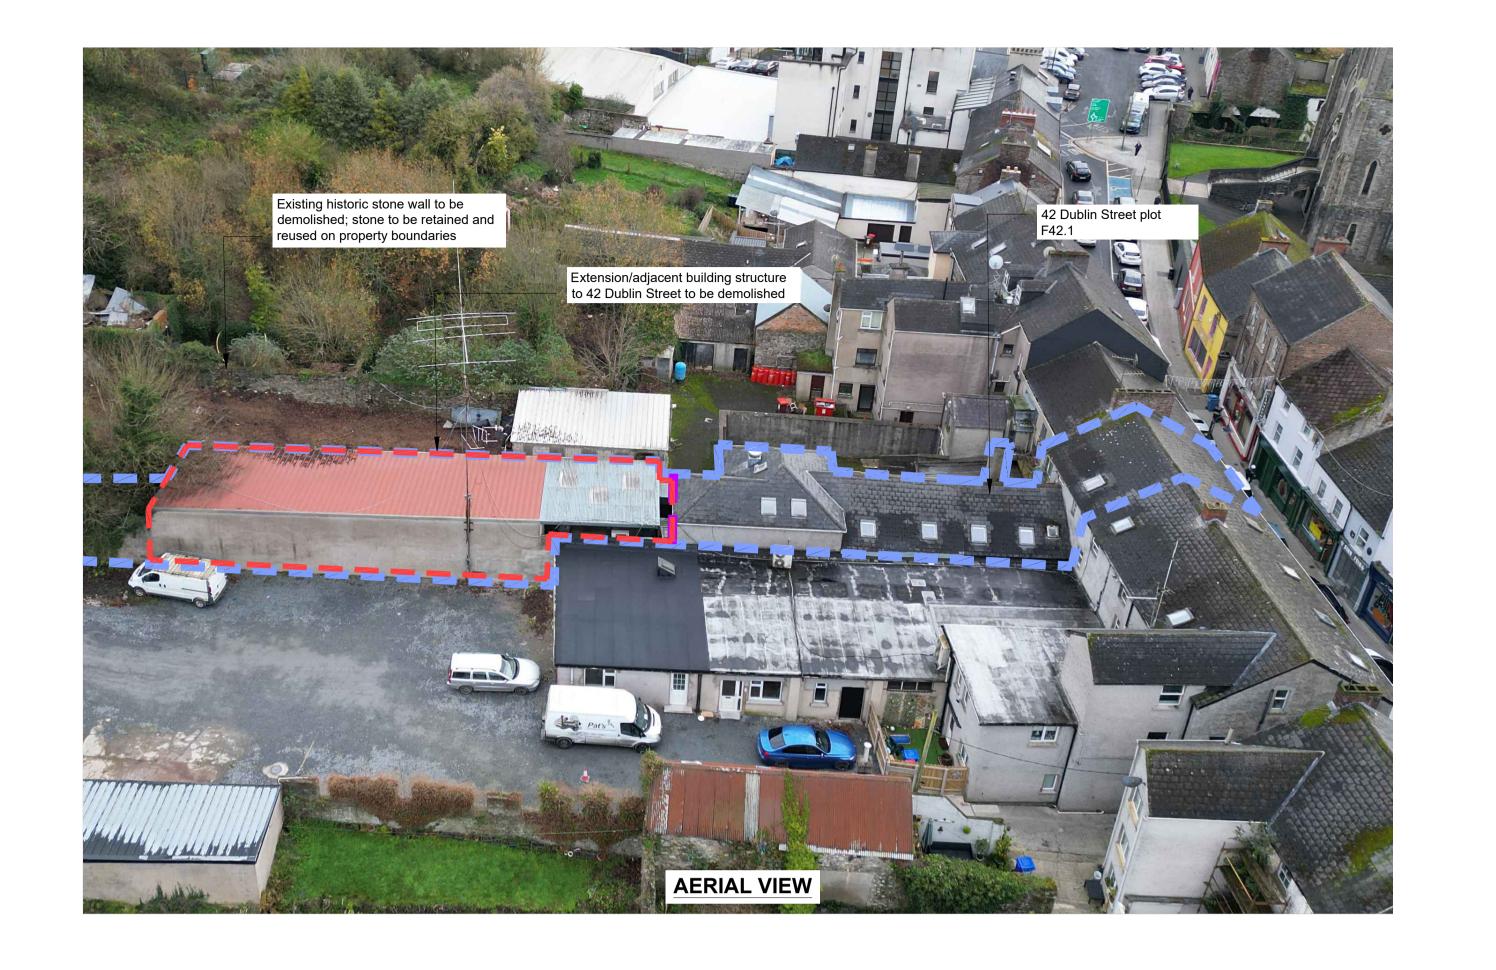

**SECTION F-F** 

**SCALE 1:50** 

LEGEND OUTLINE OF BUILDING TO BE DEMOLISHED +60.73PROPOSED LEVEL 6 ELEVATION EXTENT AND VIEW DIRECTION CROSS SECTION EXTENT
AND DIRECTION OF VIEW 61,698 61.723 **DUBLIN** Existing building to be STREET demolished 61.498 Existing steel structure to be demolished. Structure is not fully weather-tight and is separate to adjacent buildings 61.565 61.395 Proposed gate — 61.456 61,490 access from 61.496 Russell Row New boundary walls to enclose bin store / amenity space 61.489 Gable end of existing building.
No changes required due to demolition of adjacent structure Area to be provided for potential bin storage / Includes Ordnance Survey Ireland data reproduced under OSi Licence No. amenity space 2020/OSi\_NMA\_158 Monaghan County Council. Unauthorised reproduction infringes
Ordnance Survey Ireland, Government of Ireland copyright. © Ordnance Survey Ireland, 2023 13.02.25 Minor changes for planning issue ш Project Manager, Civil & Structural Engineers 478 Castlereagh Road E: admin@mcadamdesign.co.uk Belfast, BT5 6BQ www.mcadamdesign.co.uk Optomised Environments Ltd Quartermile two, 2 Lister Square Edinburgh, EH3 9GL T 0131 221 5920 www.op-en.co.uk | info@op-en.co.uk optimised environments Comhairle Contae Mhuineacháin **Monaghan County Council** STAGE 3 - PLANNING DUBLIN ROAD NORTH Drawing RUSSEL ROW BOUNDARY PROPOSALS SHEET 8 - 42 DUBLIN STREET Scale AS SHOWN @ A1 DUBLIN STREET Approved KOS 05/08/2024 05/08/2024 60.622 FFL -ZZ - XX -DR - CE -1822 Status code & Description 60.639 FFL E2442 S2 For Information 60.578 FFL 0.708 FFL **42 DUBLIN STREET PLAN** All dimensions are in metres. Figured dimensions to be taken in preference to scaled **SCALE 1:100** dimensions. Dimensions to be checked on site. © 2023 McAdam Design Ltd.