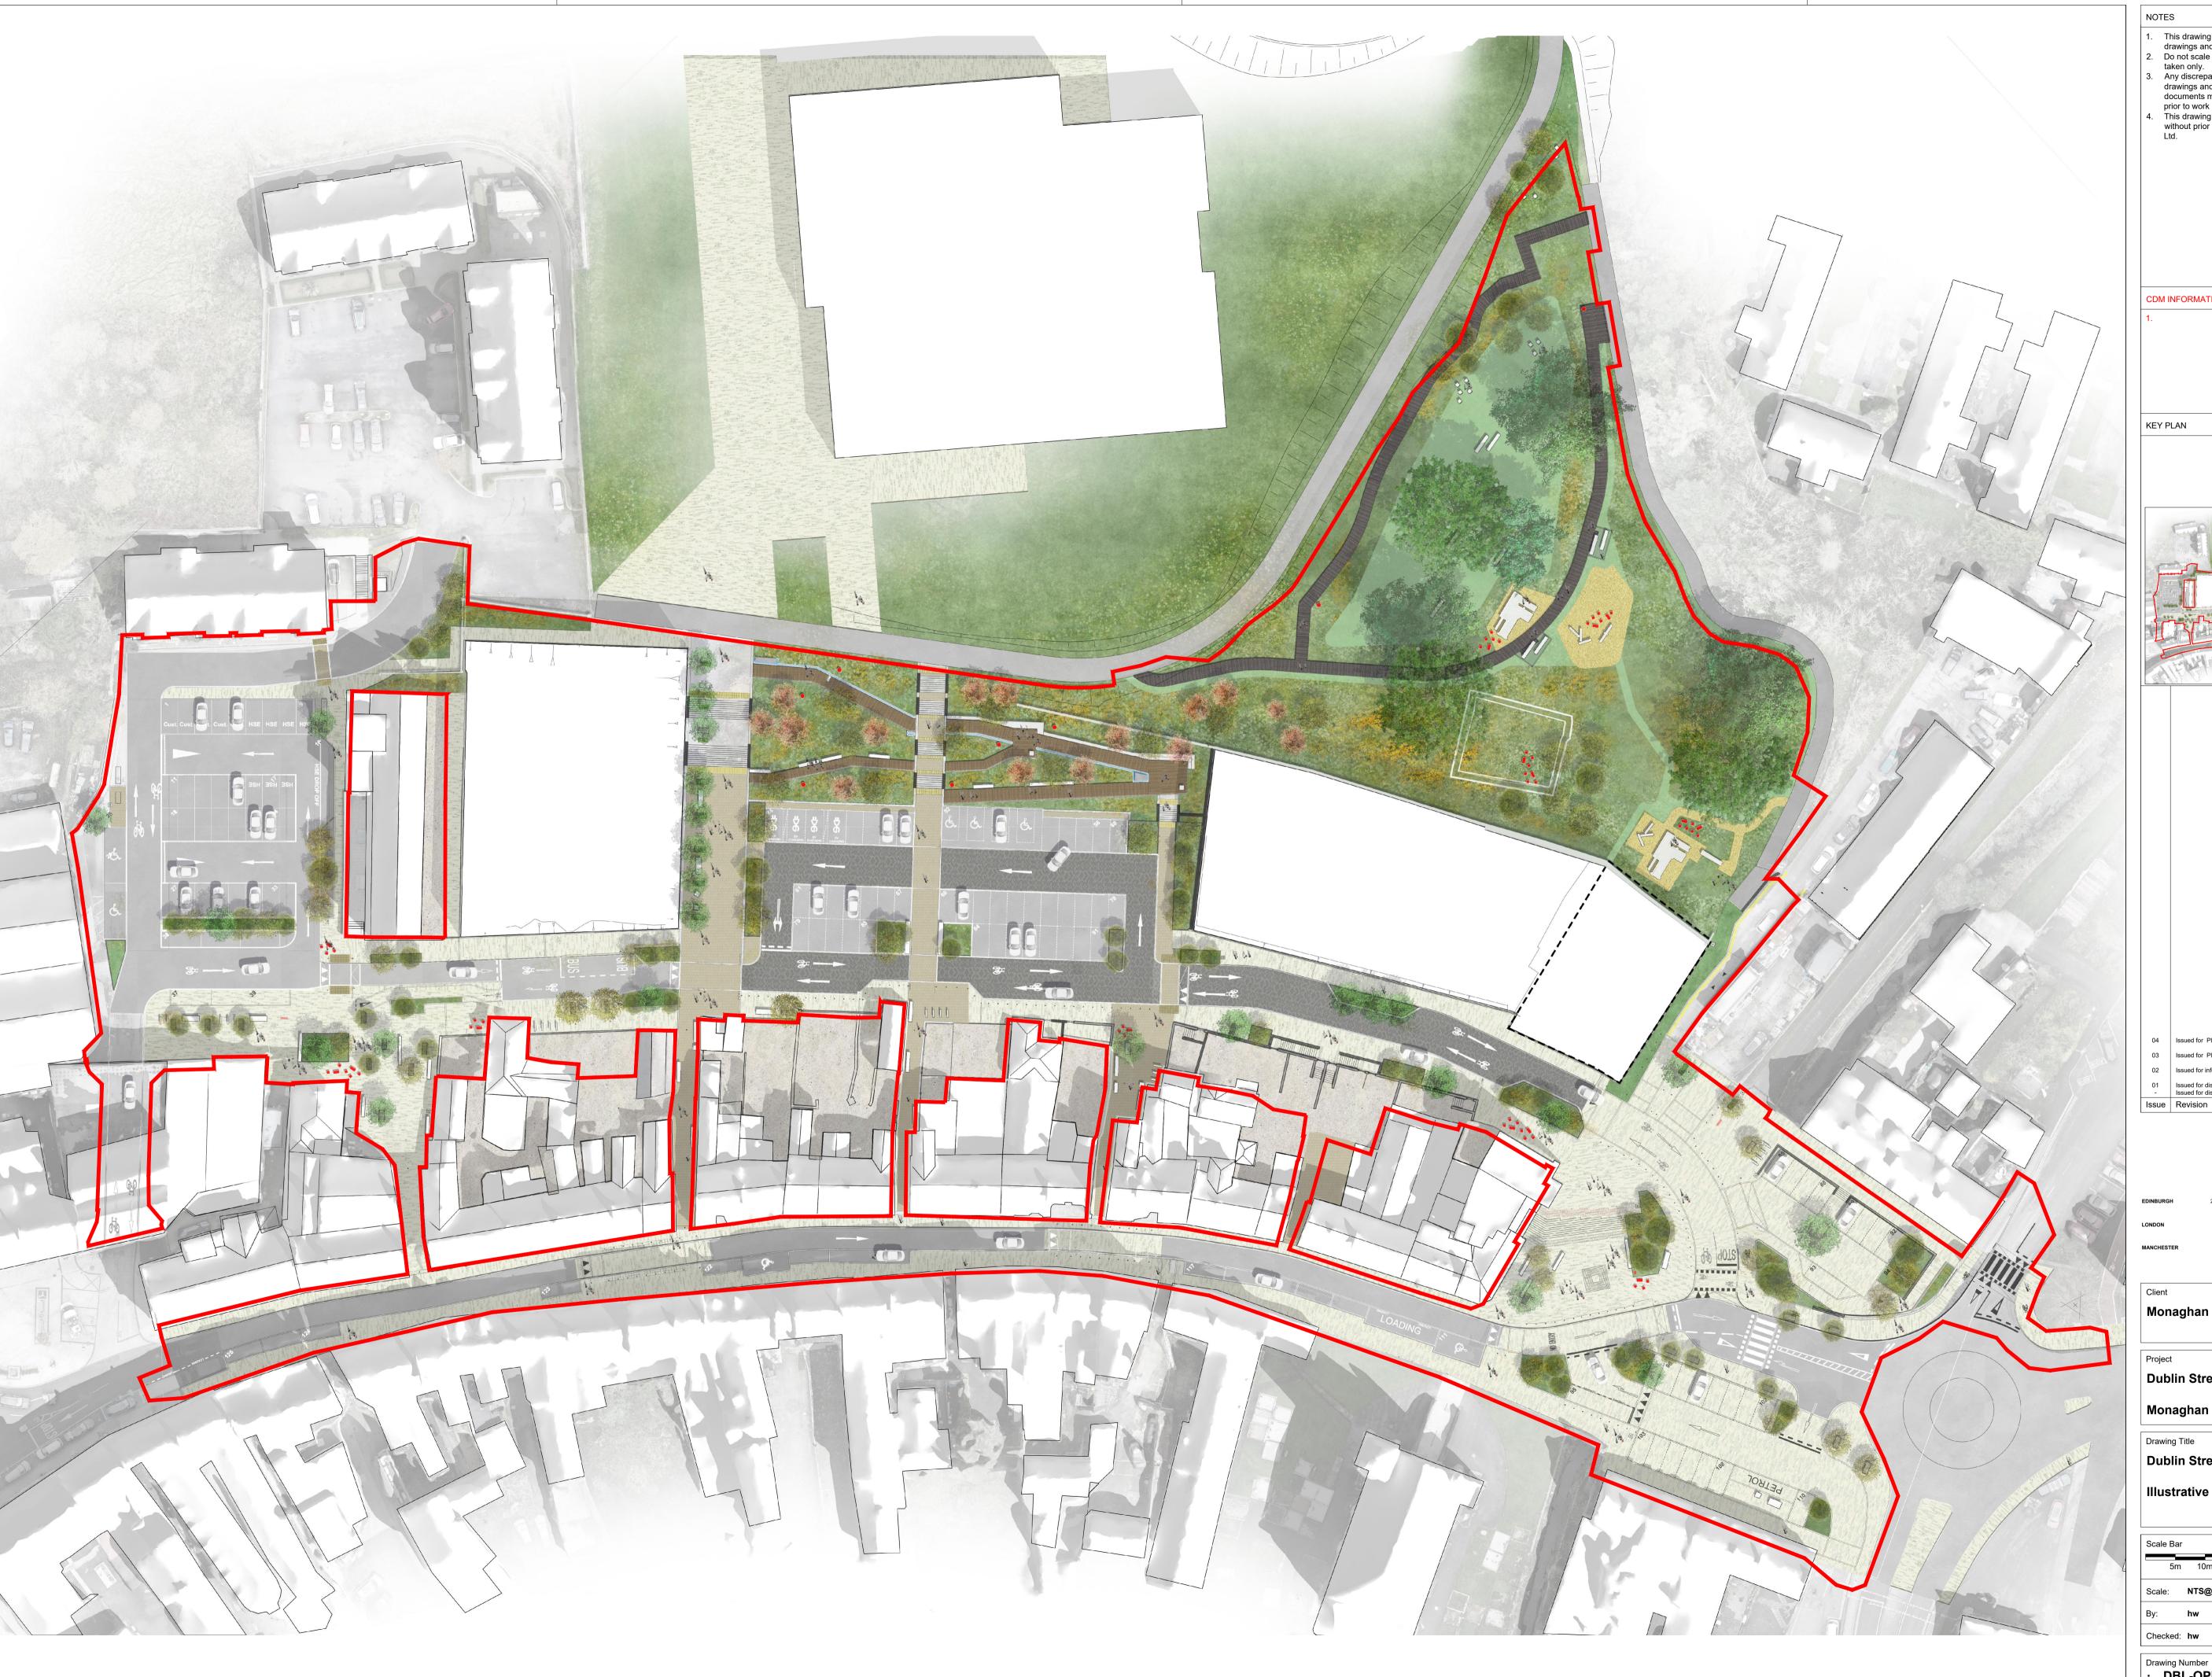

Monaghan County Council

**Dublin Street North** 

Monaghan

Drawing Title

**Dublin Street North** 

Illustrative Masterplan

North

Checked: hw

Drawing Number DBL-OPE-00-XX-DR-L-901306 05