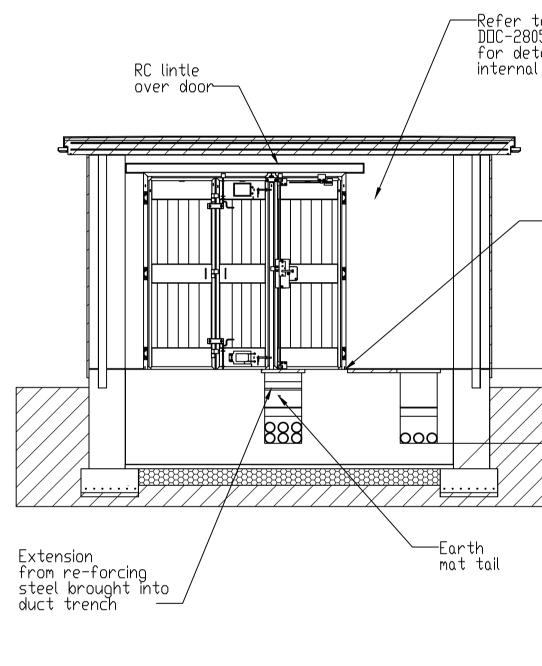

FRONT SECTION

NOTES: 1. THIS DRAWING IS THE PROPERTY OF DELAP & WALLER AND MAY ONLY BE USED WITH THEIR WRITTEN APPROVAL 2. DO NOT SCALE FROM THIS DRAWING. Refer to section 4.12.2 of DDC-280518-DFK for details of finish to internal walls. 900mm Below FFL PO4 ADB ISSUED FOR PLANNING 27.01.2024 
 PO3
 ADB
 ISSUED FOR PLANNING