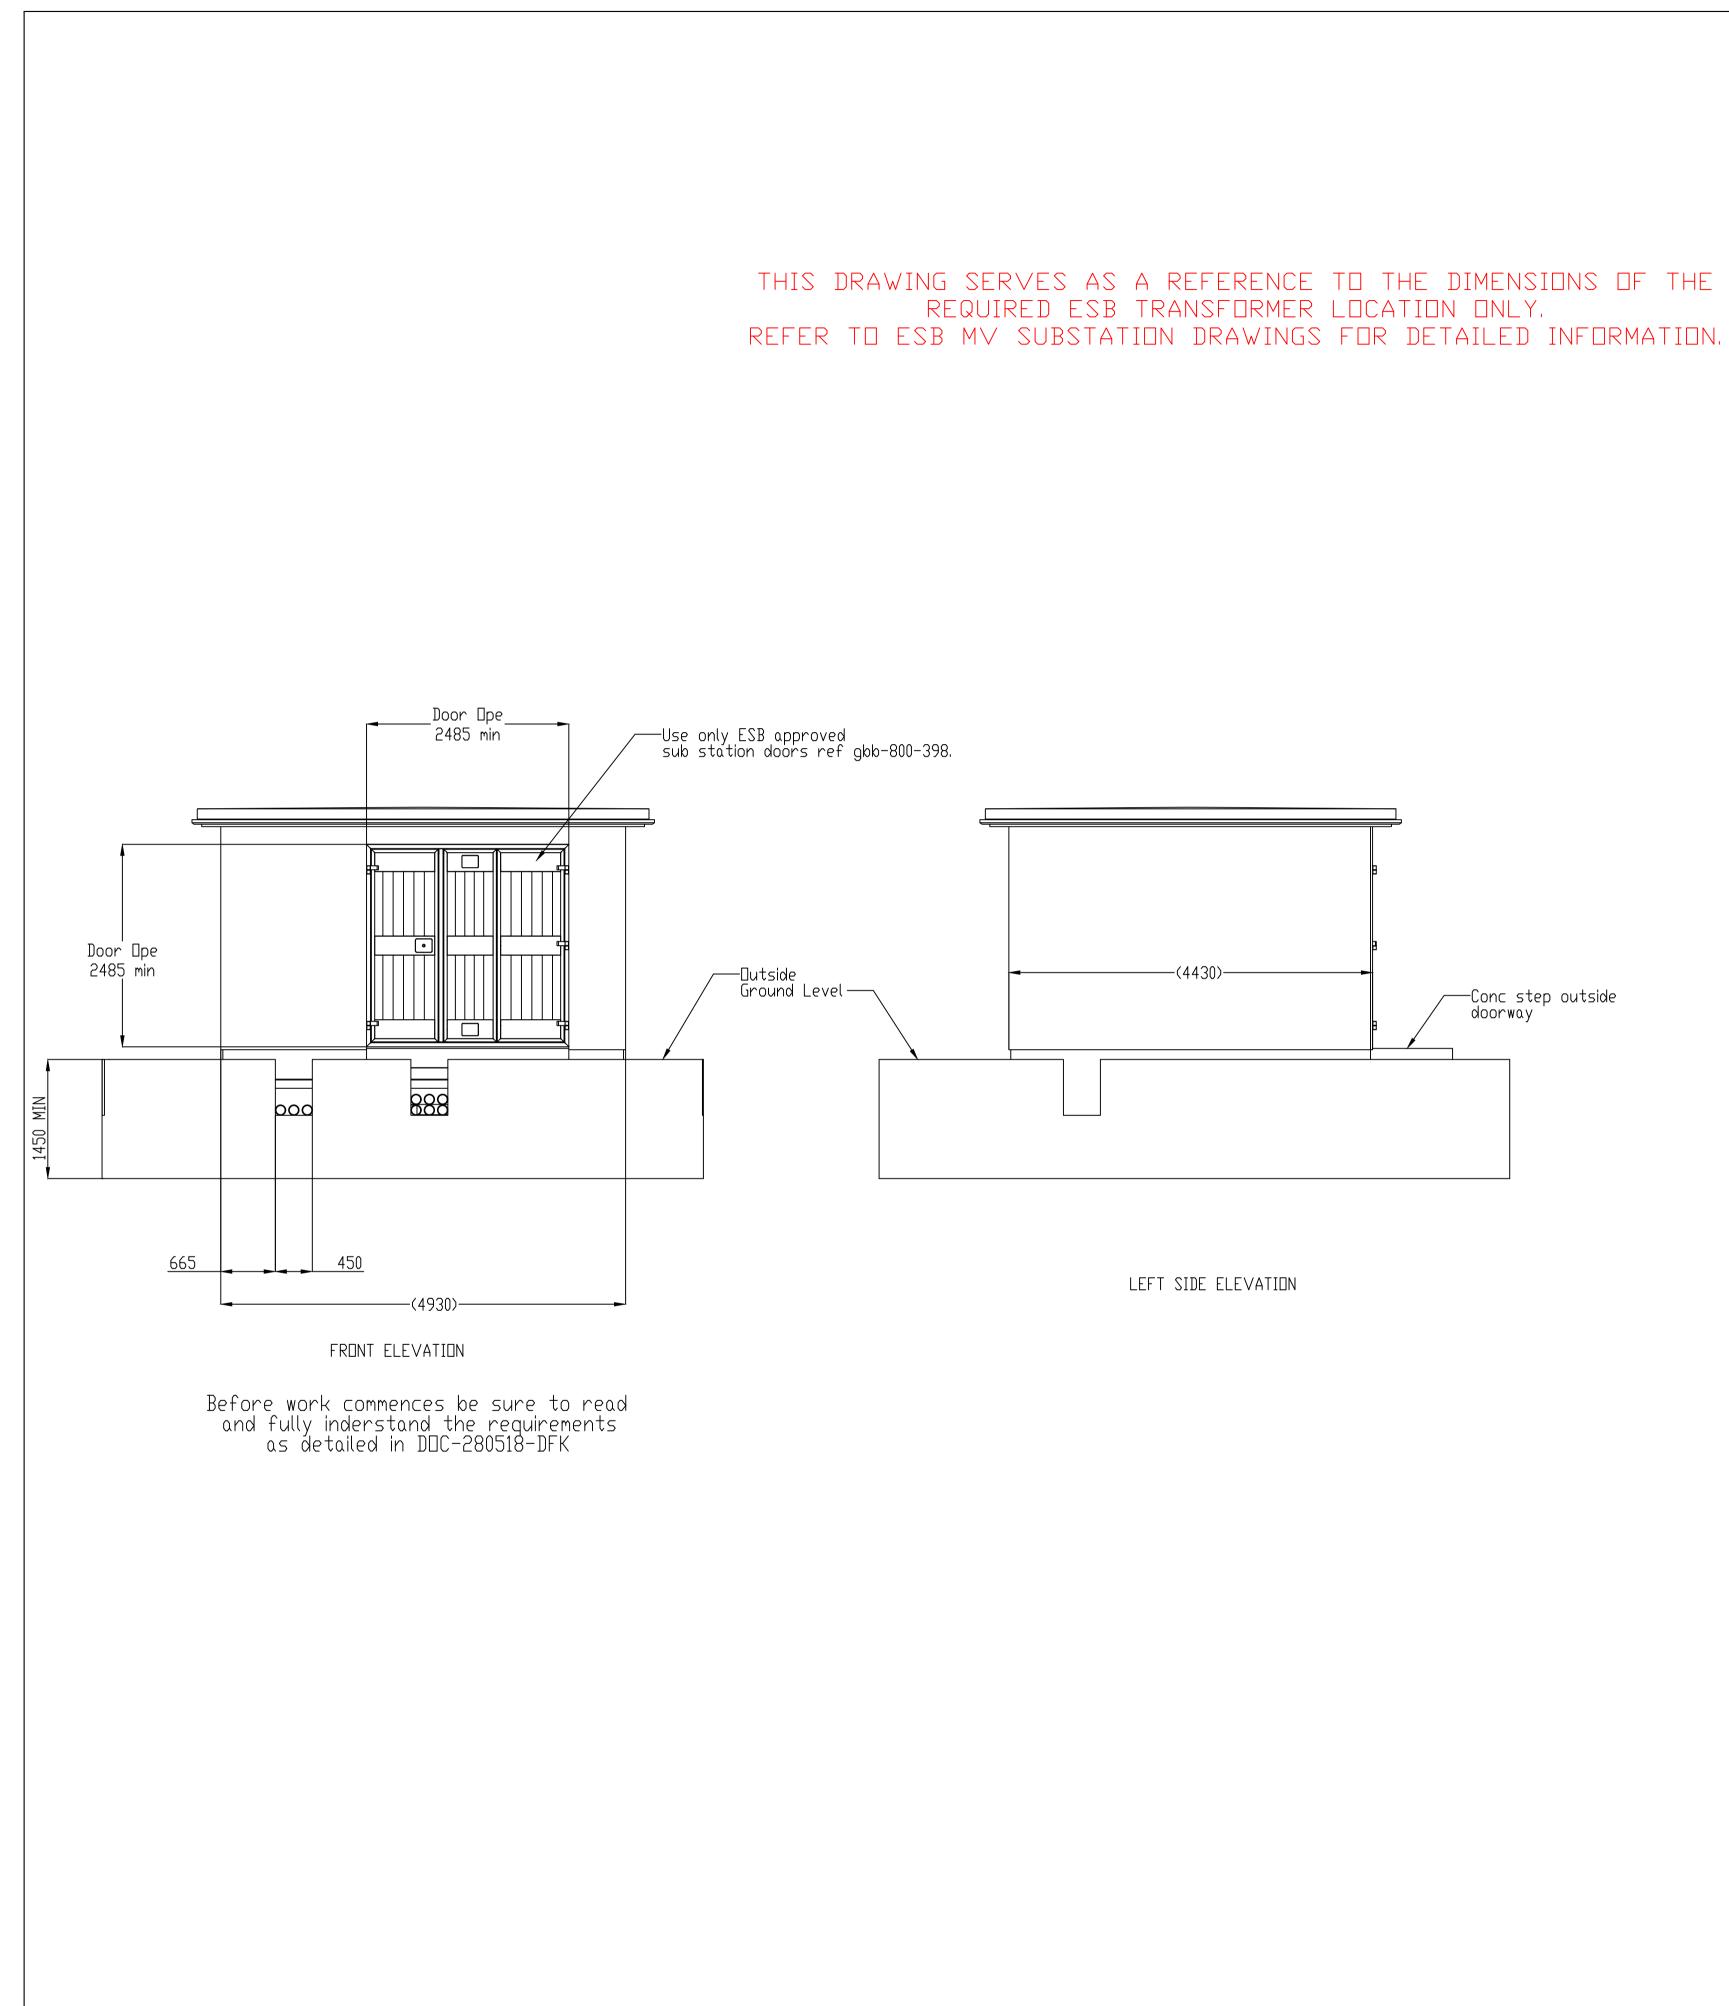

FRONT SECTION

NOTES: 1. THIS DRAWING IS THE PROPERTY OF DELAP & WALLER AND MAY ONLY BE USED WITH THEIR WRITTEN APPROVAL 2. DO NOT SCALE FROM THIS DRAWING. Refer to section 4.12.2 of DDC-280518-DFK for details of finish to internal walls. 900mm Below FFL PO4 ADB ISSUED FOR PLANNING 27.01.2024 
 PO3
 ADB
 ISSUED FOR PLANNING