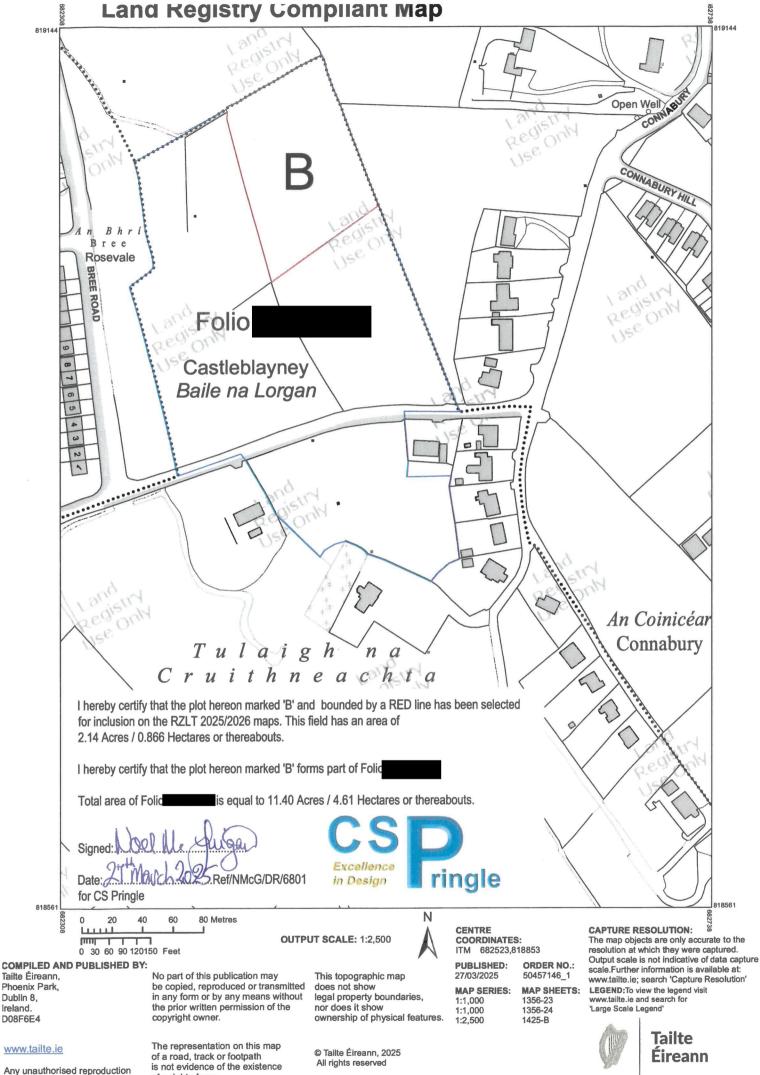

## Appendix 1.

- 1) Folio Map & Map
- 2) Folio Map showing the field in question outlined in red.
- 3) Certified Land Registry Compliant Map showing the field in question outlined in Red and the entire farm outlined in Blue at a scale of 1:2500.

Folio

Lands subject to the RZLT outlined in red.

Folio Map. Area of farm 4.62 Hectares or 11.416 Acres.

Folio

Lands subject to the RZLT outlined in red.