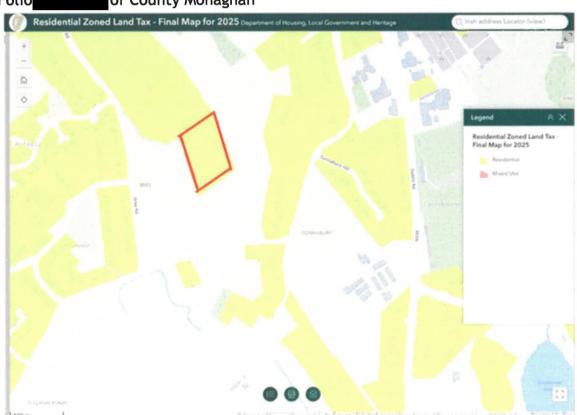

Field subject to the RZLT FOR 2024 & 2025.

Dear Planner,

It has come to our attention that there is a field of 2.217 acres in Folio included in the RZLT Final Map for 2024 & 2025. The land is zoned **Proposed Residential 'B'** in the current 2019-2025 Development Plan. I would like to submit a retrospective rezoning request on behalf of Mr. Murphy to have this field rezoned back to agricultural use. These lands have been in the Murphy family for many generations. They have been farming these lands for over 100 years. They have no intension of changing this farming use and therefore respectfully submit that they would like the current zoning of Proposed Residential 'B' removed.

#### Conclusion

This field is shown above as part of Folio Map & the RZLT Final Map 2024 2025 bounded by a red line which is currently zoned Proposed Residential 'B' in the 2019-2025 Development Plan. We therefore respectfully request that Monaghan County Council retrospectively change this zoning Proposed Residential 'B' back to agricultural use.