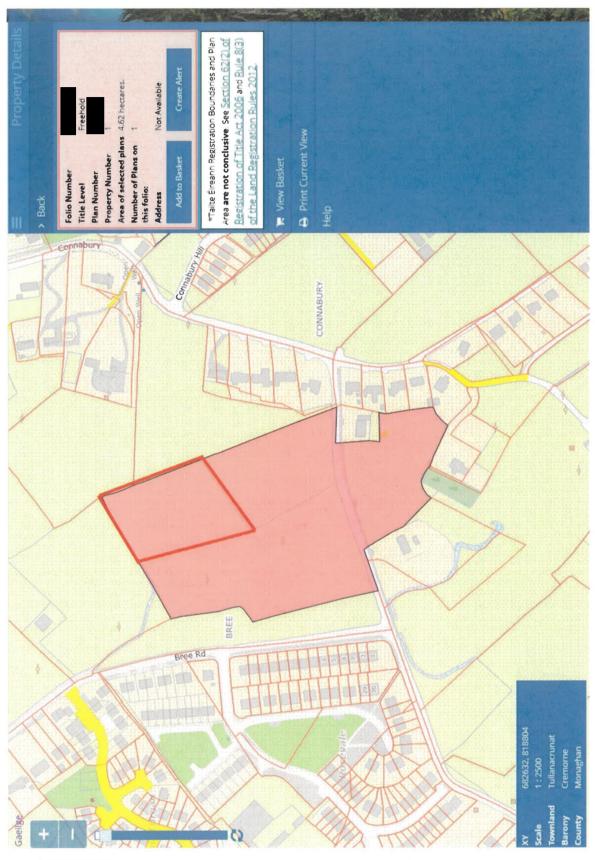

Total of 11.41 acres.

The area of the field in question subject to RZLT is 2.217 acres and is shown below on the Land Direct Map and the RZLT Map.

Occupation

MNK Engineering T/A CS Pringle Incorporated in Ireland: Reg No 640491 Registered Office: Monaghan Road, Castleblayney, Co. Monaghan.

Field subject to the RZLT FOR 2024 & 2025.

Dear Planner,

It has come to our attention that there is a field of 2.217 acres in Folio included in the RZLT Final Map for 2024 & 2025. The land is zoned **Proposed Residential 'B'** in the current 2019-2025 Development Plan. I would like to submit a retrospective rezoning request on behalf of Mr. Murphy to have this field rezoned back to agricultural use. These lands have been in the Murphy family for many generations. They have been farming these lands for over 100 years. They have no intension of changing this farming use and therefore respectfully submit that they would like the current zoning of Proposed Residential 'B' removed.

Folio

Lands subject to the RZLT outlined in red.

Folio Map. Area of farm 4.62 Hectares or 11.416 Acres.

Folio

Lands subject to the RZLT outlined in red.