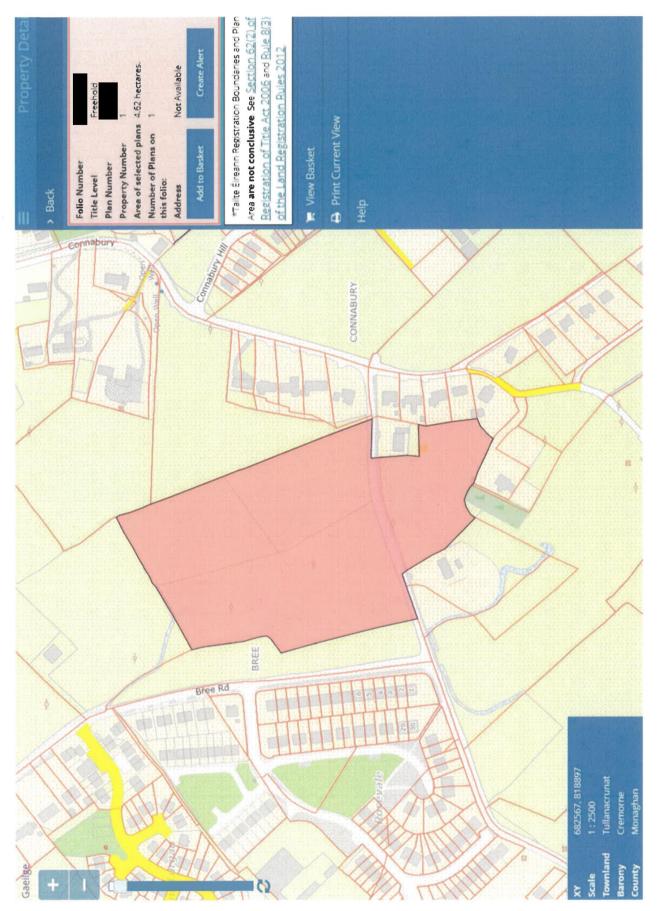

### Letter from Michele Flanagan Solicitor

Proof of ownership and proof of partnership between father and son. Pauric Murphy the son farming the lands.

Description of lands owned by Mr. Murphy.

Folio containing 4.62 Hectares or 11.41 acres

Total of 11.41 acres.

The area of the field in question subject to RZLT is 2.217 acres and is shown below on the Land Direct Map and the RZLT Map.

Occupation

MNK Engineering T/A CS Pringle Incorporated in Ireland: Reg No 640491 Registered Office: Monaghan Road, Castleblayney, Co. Monaghan.

Folio

Lands subject to the RZLT outlined in red.

Folio Map. Area of farm 4.62 Hectares or 11.416 Acres.

Folio

Lands subject to the RZLT outlined in red.