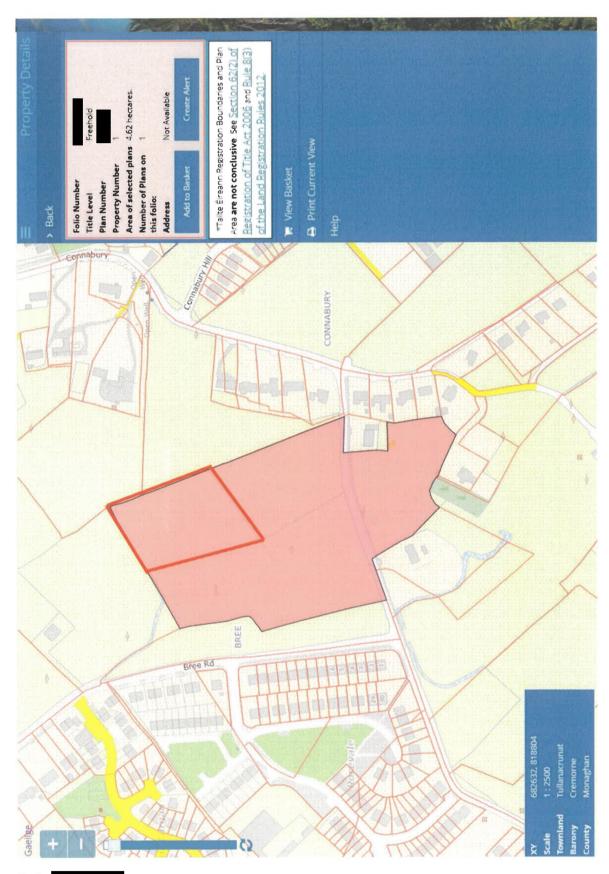

### Letter from Michele Flanagan Solicitor

Proof of ownership and proof of partnership between father and son. Pauric Murphy the son farming the lands.

Description of lands owned by Mr. Murphy.

Folio containing 4.62 Hectares or 11.41 acres

Folio

Lands subject to the RZLT outlined in red.

Folio Map. Area of farm 4.62 Hectares or 11.416 Acres.

Folio

Lands subject to the RZLT outlined in red.