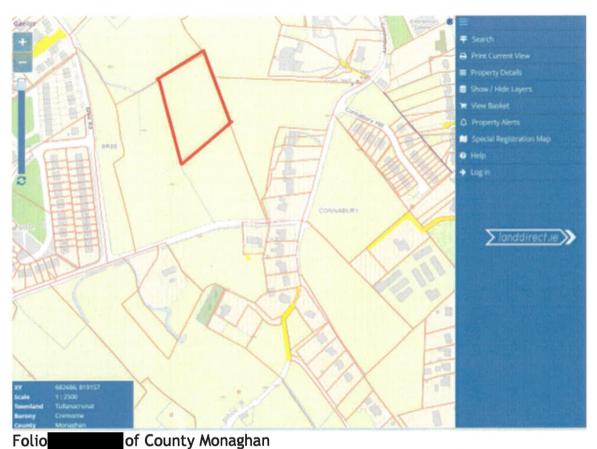

Total of 11.41 acres.

The area of the field in question subject to RZLT is 2.217 acres and is shown below on the Land Direct Map and the RZLT Map.

Occupation

MNK Engineering T/A CS Pringle Incorporated in Ireland: Reg No 640491 Registered Office: Monaghan Road, Castleblayney, Co. Monaghan.

Field subject to the RZLT FOR 2024 & 2025.

Dear Planner,

It has come to our attention that there is a field of 2.217 acres in Folio included in the RZLT Final Map for 2024 & 2025. The land is zoned **Proposed Residential 'B'** in the current 2019-2025 Development Plan. I would like to submit a retrospective rezoning request on behalf of Mr. Murphy to have this field rezoned back to agricultural use. These lands have been in the Murphy family for many generations. They have been farming these lands for over 100 years. They have no intension of changing this farming use and therefore respectfully submit that they would like the current zoning of Proposed Residential 'B' removed.