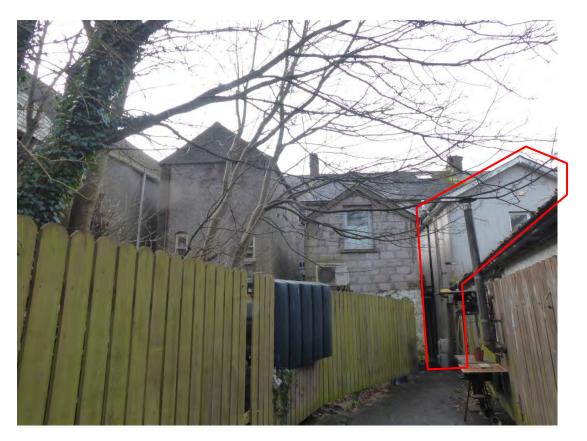

| Description                | Stone boundary wall of varying rubble sizes, painted in some areas and modified with concrete block in others. Historic OS maps and photograph from c.1970 indicate a lean-to building in this area, so this wall was likely at least partially internal. |
|----------------------------|-----------------------------------------------------------------------------------------------------------------------------------------------------------------------------------------------------------------------------------------------------------|
| Planning History           | None                                                                                                                                                                                                                                                      |
| Other relevant information |                                                                                                                                                                                                                                                           |
| Consideration              | Historic structure of low architectural interest.                                                                                                                                                                                                         |