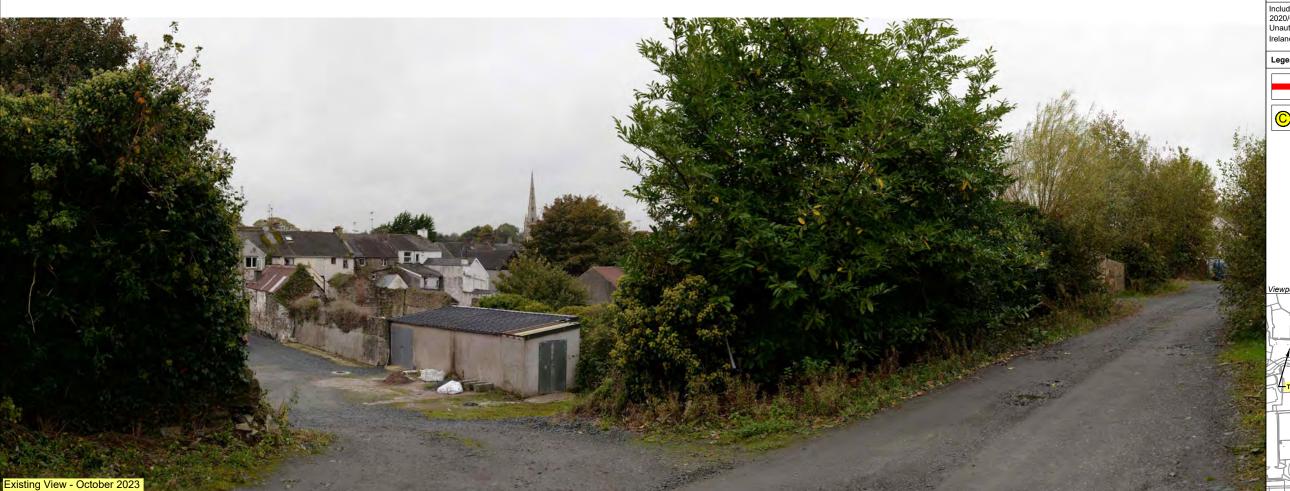

e 10/24       |  |
|                |            |                                     |                  |  |

Viewpoint / Photomontage C: The Diamond Centre Car Park (outside former cinema) | Drawing 14.4 A



Nikon D610 50mm f/1.8

10/10/2023 @ 14:00

Camera:

Camera height:

Date and time:

Lens:

**Grid Coordinates (ITM):** 667283:833828

South-East

Direction of View:
Distance from Site:

Horizontal field of view: 100°

Viewpoint / Photomontage C: The Diamond Centre Car Park (outside former cinema) Drawing 14.4 B

This Figure and its content are the copyright of SLR Consulting Ireland and may not be reproduced or amended except by prior written permission. SLR Consulting Ireland accepts no liability for any amendments made by other per

Date 10/24

Date 10/24

Date 10/24

10/24









Includes Ordnance Survey Ireland data reproduced under OSi Licence No. 2020/OSi\_NMA\_158 Monaghan County Council.
Unauthorised reproduction infringes Ordnance Survey Ireland, Government of Ireland copyright. © Tailte Éireann, 2024

#### Legend:

Planning Application Area



Viewpoint/Photomontage Locations





www.slrconsulting.com

Monaghan County Council

Dublin Street North, Monaghan

Figure Title
Viewpoint / Photomontage E -Opening Year

| NTS @ A        |            | 405.V14135.00001 |                  |  |
|----------------|------------|------------------|------------------|--|
| Designed<br>SH | SH Drawn   | Checked<br>AM    | Authorised<br>AM |  |
| Date 10/24     | Date 10/24 | Date 10/24       | Date 10/24       |  |
| Figure Number  |            |                  | Rev.