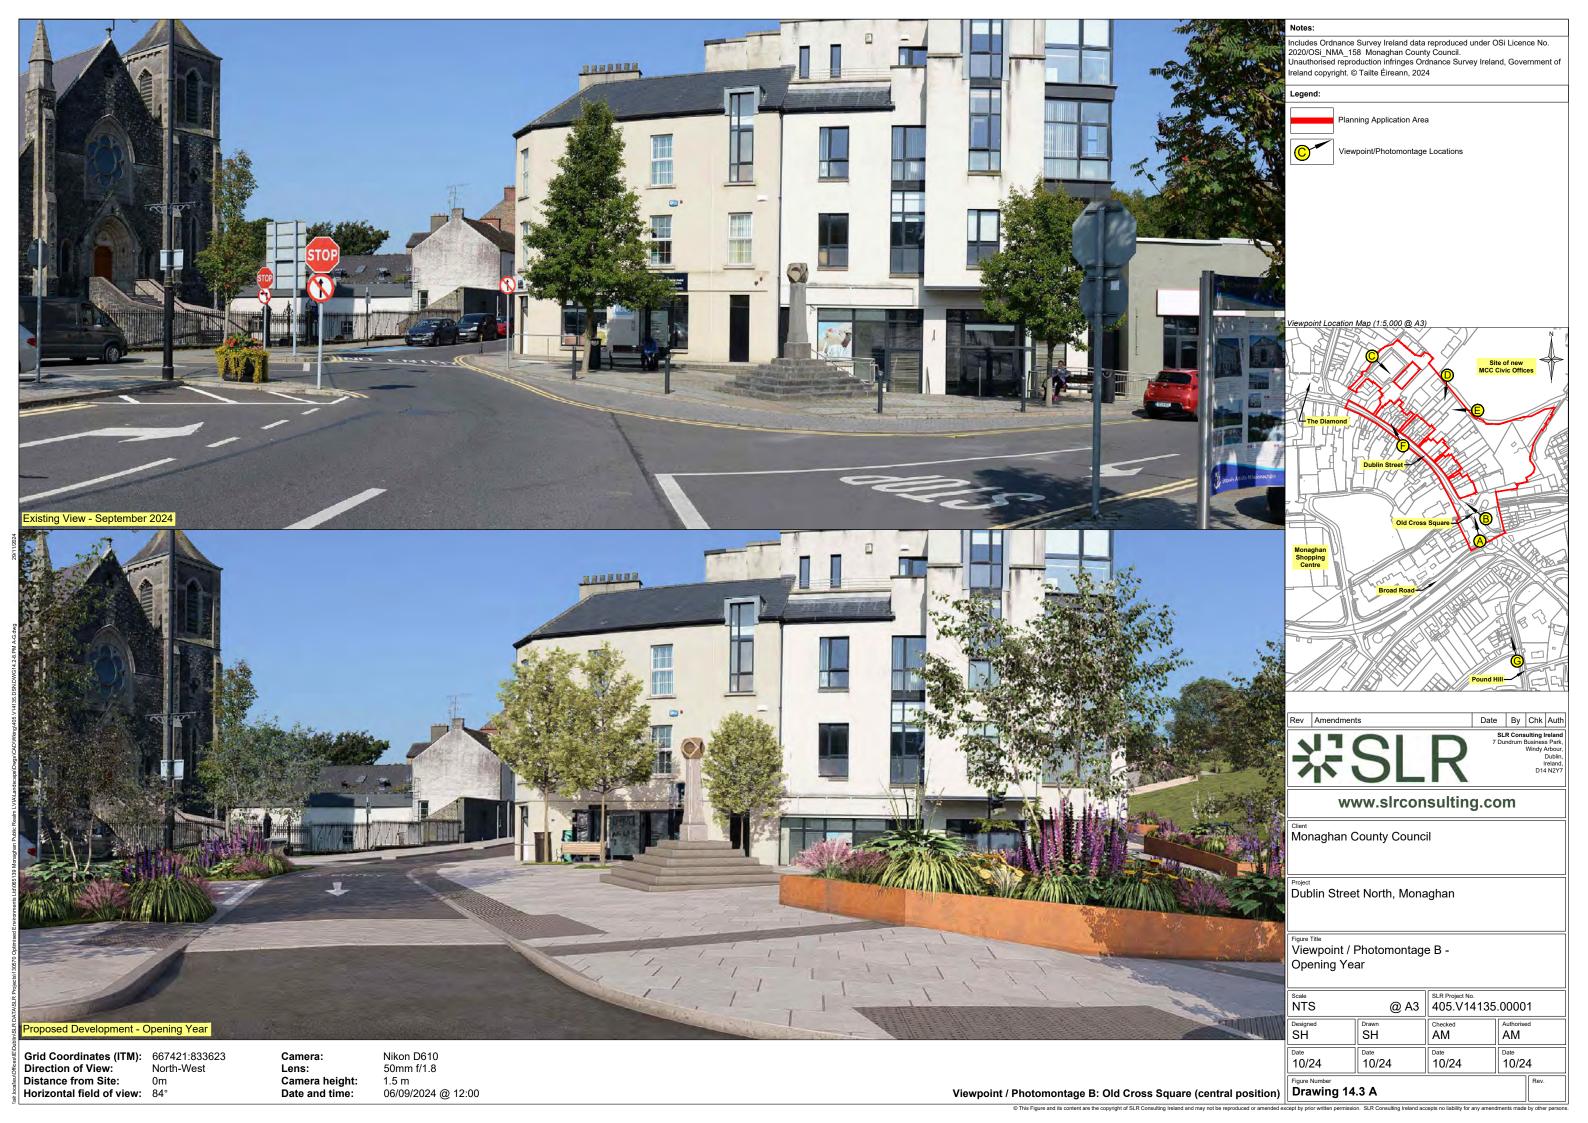

LIOGRAPHY

Dermot Nolan. (2011). Report on the Restoration of the Sundial Monument at Market Square, Monaghan. Bray.

Environmental Protection Agency. (2022). Guidelines on the Information to be contained in Environmental Impact Assessment Reports.

Department of Arts, Heritage and the Gaeltacht. (2011). *Architectural Heritage Protection Guidelines for Planning Authorities*.

C.E.B. Brett for Ulster Architectural Heritage Society and An Taisce, County Monaghan Branch. (1970) List of Historic Buildings, Groups of Buildings, Areas of Architectural Importance in the town of Monaghan.

## 9 APPENDIX A

MAD-R016 Summary Condition of Buildings prepared October 2024 by Alastair Coey Architects

# 14 Townscape & Visual Impact

- **14.1 Viewpoint Locations**
- 14.2 Viewpoints/Photomontages













Proposed Development - Opening Year

Direction of View:
Distance from Site:

Horizontal field of view: 100°

Grid Coordinates (ITM): 667283:833828
Direction of View: South-East

Nikon D610 50mm f/1.8

10/10/2023 @ 14:00

Camera:

Camera height:

Date and time:

Lens:

Dublin Street North, Monaghan

Figure Title Viewpoint / Photomontage C -Opening Year

| NTS @ A3       |            | SLR Project No.<br>405.V14135.00001 |                  |  |
|----------------|------------|-------------------------------------|------------------|--|
| Designed<br>SH | SH         | Checked<br>AM                       | Authorised<br>AM |  |
| Date<br>10/24  | Date 10/24 | Date 10/24                          | Date 10/24       |  |
|                |            |                                     |