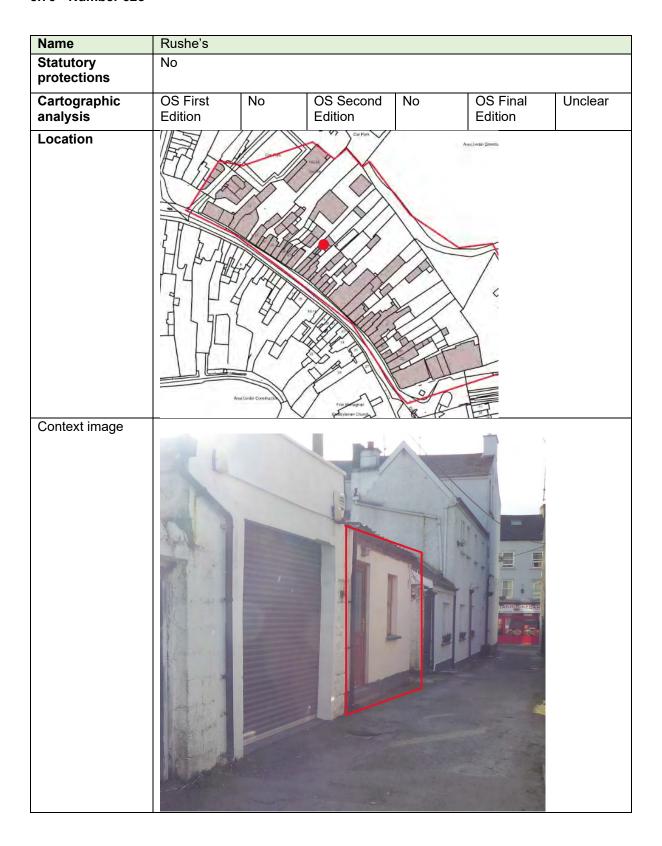

----------|
| Description                | Single-storey painted render return to no. 52                                                                                                                  |
| Planning History           | None found                                                                                                                                                     |
| Other relevant information |                                                                                                                                                                |
| Consideration              | Outwith extents of indicative masterplan redevelopment zones. Age uncertain; historic fabric may be present. Unlikely to be of heritage conservation interest. |

# 8.75 Number 52c





### 8.76 Number 52d



| Planning History | <b>Decision date:</b> 27/05/1997                                             |
|------------------|------------------------------------------------------------------------------|
|                  | Reference No.: 9730013                                                       |
|                  | <b>Development Description:</b> Planning permission to demolish garage/store |
|                  | and rebuild with change of use to shop unit at Pump Entry.                   |
| Other relevant   |                                                                              |
| information      |                                                                              |
| Consideration    | Partially within redevelopment zone. Not of heritage