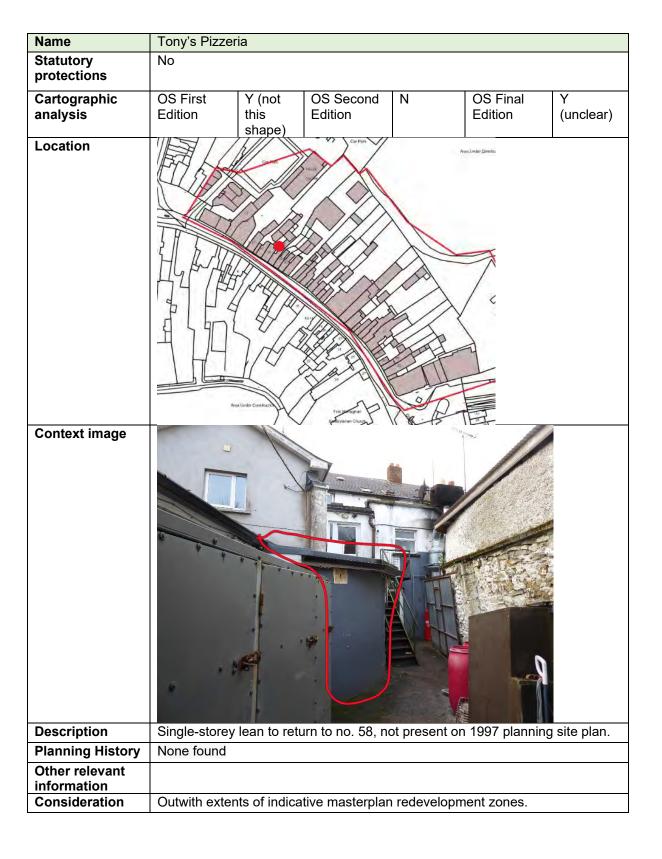

|                                                                                                      |
|----------------------------|------------------------------------------------------------------------------------------------------|
| Description                | Two-storey rendered return to no. 58, likely dating from 1997 planning approval.                     |
| Planning History           | None found                                                                                           |
| Other relevant information |                                                                                                      |
| Consideration              | Outwith extents of indicative masterplan redevelopment zones. Not of heritage conservation interest. |

## 8.98 Number 58b



## 8.99 Number 58c



| Image 2                    |                                                                                                                                                                                                      |
|----------------------------|------------------------------------------------------------------------------------------------------------------------------------------------------------------------------------------------------|
| Description                | Two-storey painted coursed rubble stone building with pitched roof to rear of no. 58. Arch through front elevation gives access to rear yard. External steps and door provide access to first floor. |
| Planning History           | None found