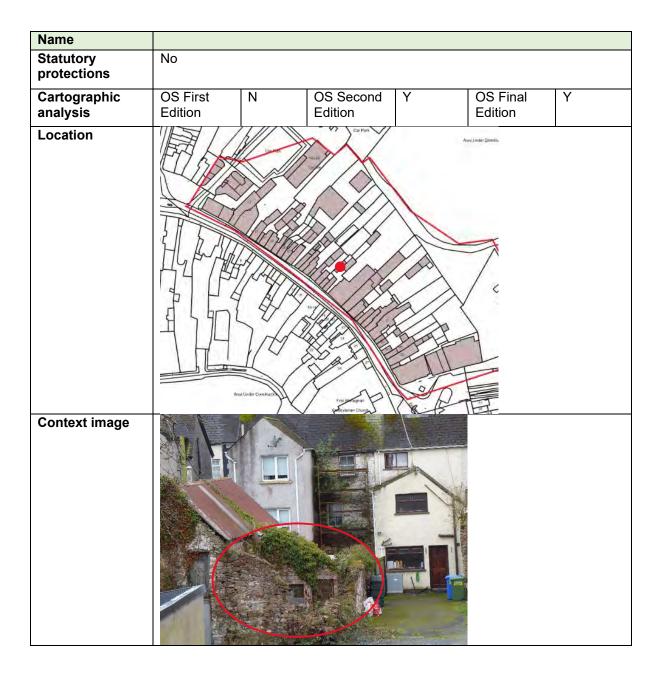

| Description                | Stone boundary wall of varying rubble sizes, painted in some areas and modified with concrete block in others. Historic OS maps and photograph from c.1970 indicate a lean-to building in this area, so this wall was likely at least partially internal. |
|----------------------------|-----------------------------------------------------------------------------------------------------------------------------------------------------------------------------------------------------------------------------------------------------------|
| Planning History           | None                                                                                                                                                                                                                                                      |
| Other relevant information |                                                                                                                                                                                                                                                           |
| Consideration              | Historic structure of low architectural interest.                                                                                                                                                                                                         |