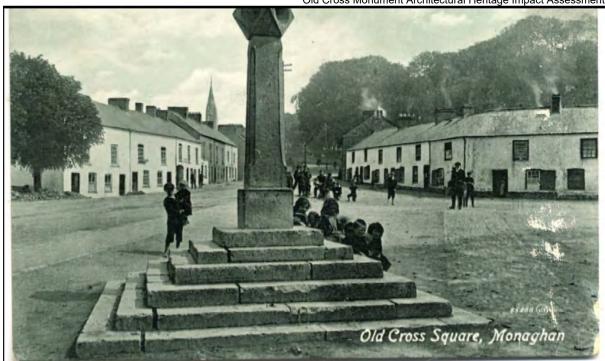

Street (Position 1). While in the Diamond it was used for public notices in the 1700s, when it was also the location of the town stocks, and in the 1800s it was fitted out as a gas lantern (see Figure 3). Note five steps present in this image. It was also used during fair days as a place for people seeking employment to hire themselves out. In the 1870s the Rossmore Monument was placed in this central location, to commemorate the 4<sup>th</sup> Baron Rossmore following his death in 1874. To make way for this, the Old Cross Monument was relocated to the Shambles at other end of Dublin Street (see Figure 4).



Figure 2 First Edition OS 1836 - Position 1



Figure 3 Monument with Lantern, The Diamond, c.1870 – Position 1



Figure 4 Old Cross Location in Shambles Square c.1875 – Position 2



Figure 5 c.1900, looking south - Position 2

The Monument can be seen standing in isolation (Figure 5) in Shambles Square, now with six steps (Position 2). It can be seen following the move that the space known as Shambles Square was renamed Old Cross Square by the time of the 25 inch OS map in 1908 (see Figure 6), when the Monument appears to have been moved further south towards the terrace of houses (see Figure 7)(Position 3). The image of the Pork Market (see Figure 8) shows the space in market use c.1910-14.

The Northern Standard of June 11th 1954 records an account of the largest ever market held on the previous Monday June 7st 1954:-

'Monaghan sucker pig market on Monday was noteworthy. The lines of carts stretched along both sides of Old Cross Square and on the left-hand side l