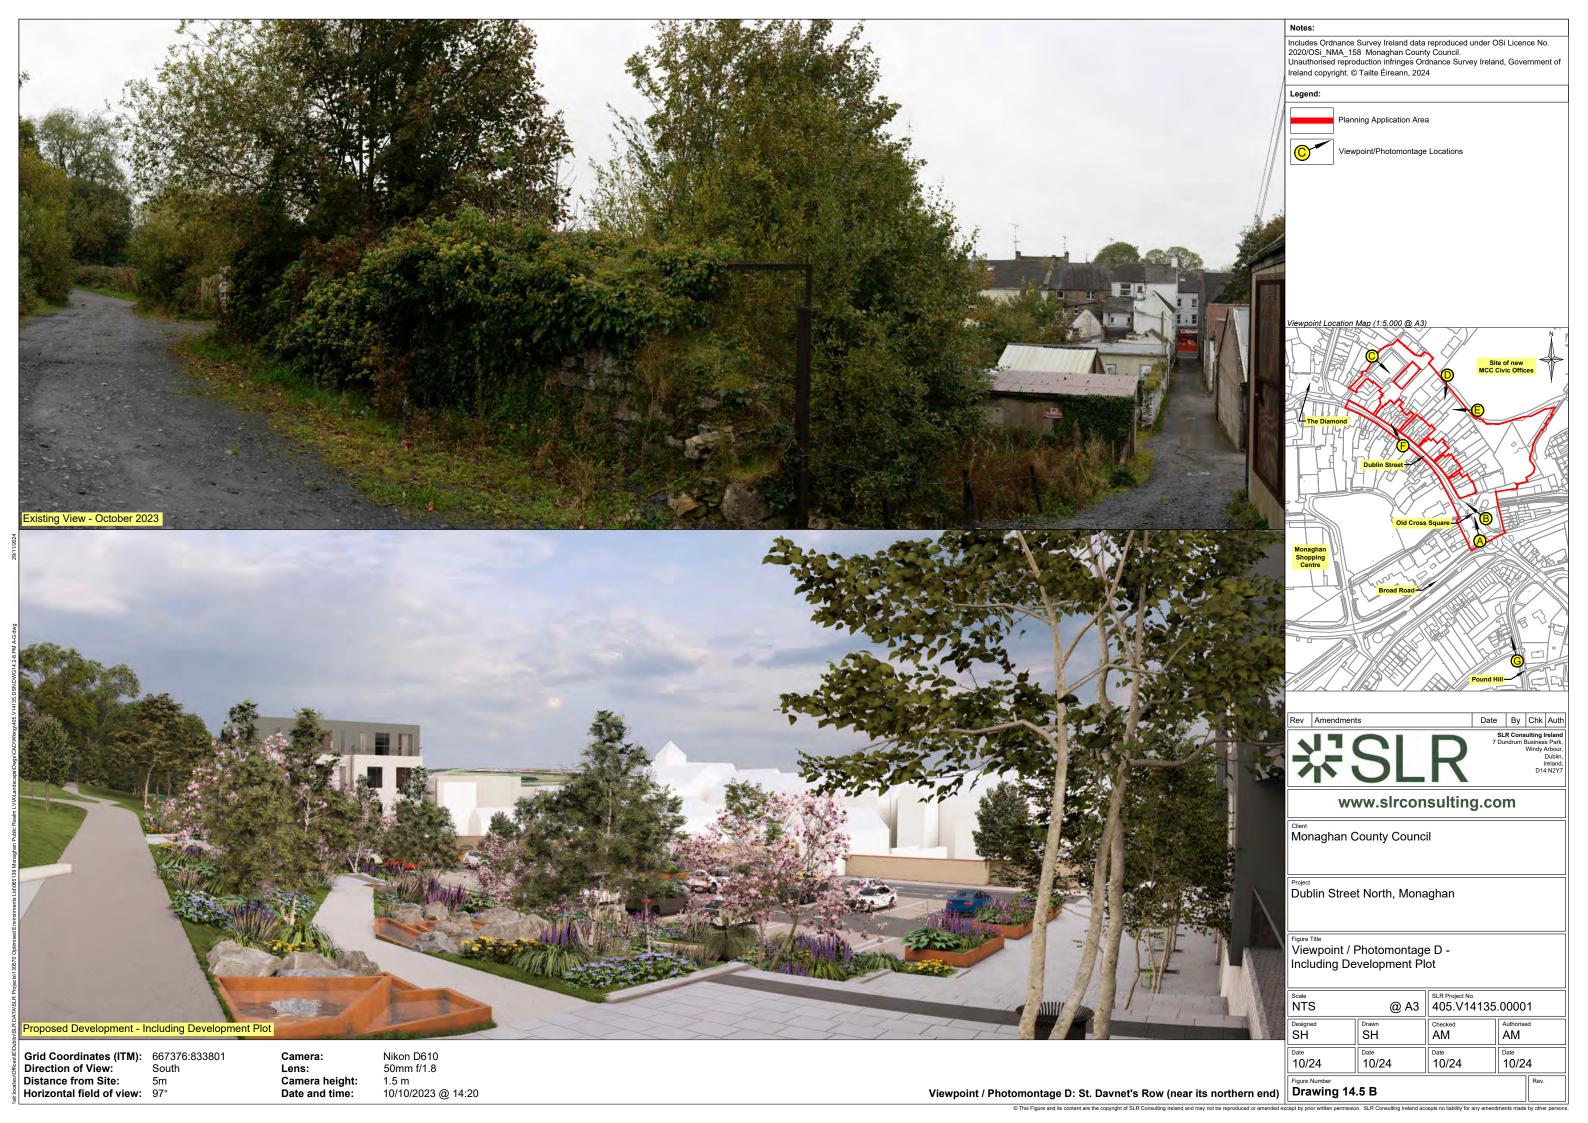

ate 10/24       |  |
|                |            |                                     |                  |  |

Viewpoint / Photomontage C: The Diamond Centre Car Park (outside former cinema) | Drawing 14.4 A



Nikon D610 50mm f/1.8

10/10/2023 @ 14:00

Camera:

Camera height:

Date and time:

Lens:

**Grid Coordinates (ITM):** 667283:833828

South-East

Direction of View:
Distance from Site:

Horizontal field of view: 100°

Viewpoint / Photomontage C: The Diamond Centre Car Park (outside former cinema) Drawing 14.4 B

This Figure and its content are the copyright of SLR Consulting Ireland and may not be reproduced or amended except by prior written permission. SLR Consulting Ireland accepts no liability for any amendments made by other per

Date 10/24

Date 10/24

Date 10/24

10/24









Includes Ordnance Survey Ireland data reproduced under OSi Licence No. 2020/OSi\_NMA\_158 Monaghan County Council.
Unauthorised reproduction infringes Ordnance Survey Ireland, Government of Ireland copyright. © Tailte Éireann, 2024

#### Legend:

Planning Application Area



Viewpoint/Photomontage Locations





www.slrconsulting.com

Monaghan County Council

Dublin Street North, Monaghan

Figure Title
Viewpoint / Photomontage E -Opening Year

| NTS @ A        |            | 405.V14135.00001 |                  |  |
|----------------|------------|------------------|------------------|--|
| Designed<br>SH | SH Drawn   | Checked<br>AM    | Authorised<br>AM |  |
| Date 10/24     | Date 10/24 | Date 10/24       | Date 10/24       |  |
| Figure Number  |            |                  | Rev