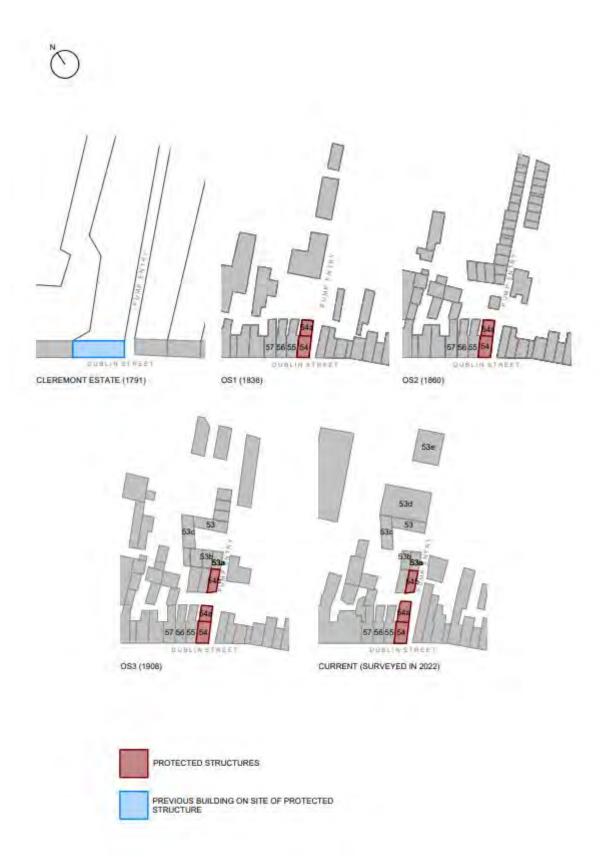

as a circulation route since the earliest map, and by the time of OS1 c.1836 the curtilage behind the 1791 building appears to have been split into smaller plots fronting onto Pump Entry.

OS2 c.1860 indicates these plots split further into terraces on both sides of Pump Entry, which have largely gone by OS3 c.1908. OS3 shows the first sign of the courtyard arrangement of no. 53 Dublin Street. No. 53 and 53c appear to be the same buildings visible on OS3. 53b appears to align with a footprint from OS2, suggesting it is a remainder of the earlier arrangement. 53a is a different shape on the same footprint, suggesting a different or modified building. The remainder of the terrace north-east of no. 53, visible on OS3, is no longer extant and buildings 53d and 53e are of modern construction.



Figure 11 Cartographic Analysis

### 4 RATIONALE

Table 2 Rationale

| Building/<br>Structure<br>ID<br>number | Constraints/<br>considerations                                                                       | Proposal | Positive<br>Impacts on<br>Historic<br>Fabric | Negative<br>Impacts on<br>Historic<br>Fabric | Neutral<br>Impacts on<br>Historic<br>Fabric                               |
|----------------------------------------|------------------------------------------------------------------------------------------------------|----------|----------------------------------------------|----------------------------------------------|---------------------------------------------------------------------------|
| 54                                     | RPS 41001181 Within Dublin Stree