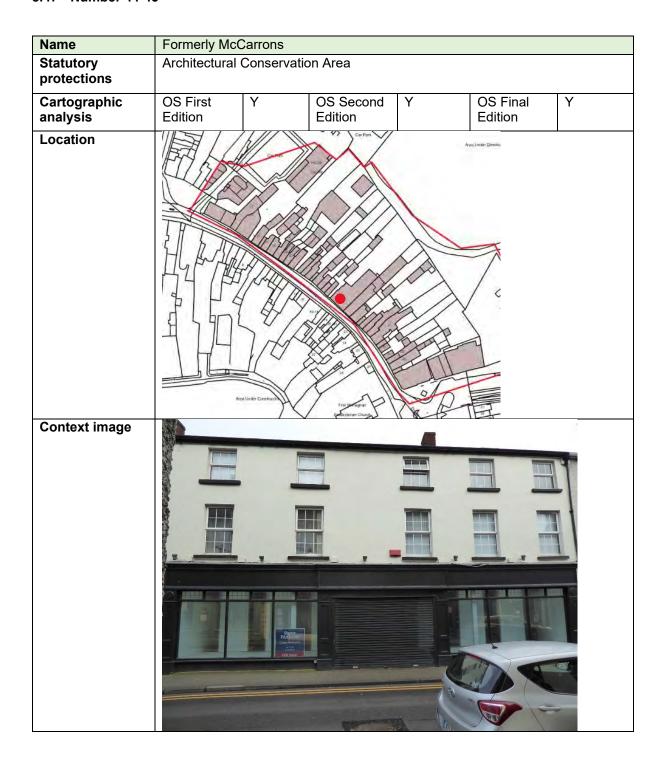

|
| Consideration              | Partially within redevelopment area and land take necessary for proposed Russell Row. Not of heritage conservation interest.                                                                                                                                                                                                                                                                                                                      |

#### 8.47 Number 44-45



# Image 2 Image 3 Description Three-storey five-bay painted render shop building. **Planning History** None found Other relevant information Consideration Outwith extents of indicative masterplan redevelopment zones.

# 8.48 Number 43a

| Name                       | Formerly Mc                   | Formerly McCarrons                                      |