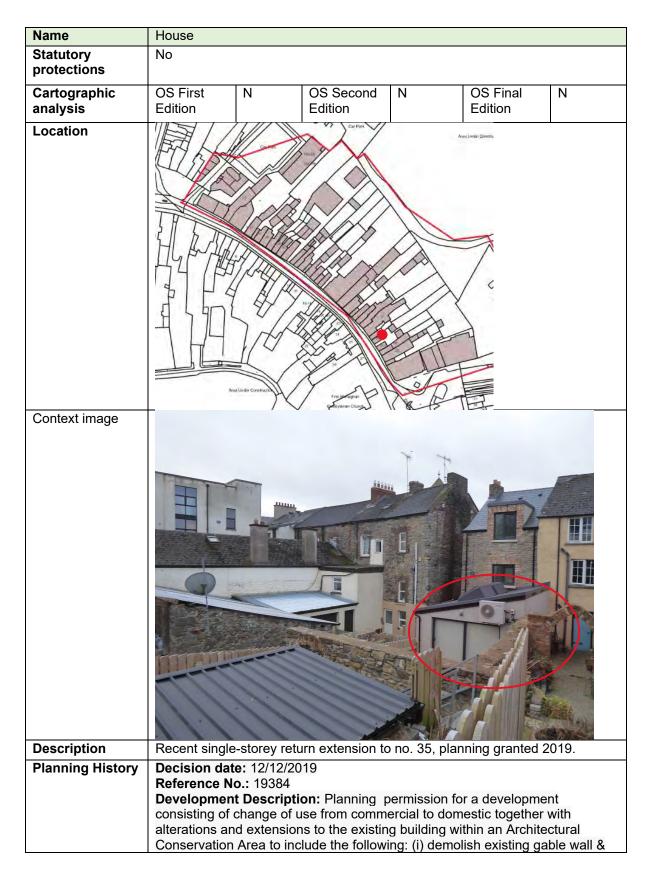

al Conservation Area to include the following: (i) demolish existing gable wall & rebuild together with ridge height increase, (ii) construct a single-storey rear extension, (iii) demolish existing out-building & erect a new single-storey storage/outbuilding (iv) all ancillary internal & external façade alterations (v) new gate to existing alleyway (vi) all associated site works. Other relevant UAHS notes in 1970 that this was rendered.7 information Consideration Outwith extents of indicative masterplan redevelopment zones.

Page **68** of **239** Alastair Coey Architects February 2025

<sup>&</sup>lt;sup>7</sup> Historic buildings, groups of buildings and areas of architectural importance in the town of Monaghan. Ulster Architectural Heritage Society, 1970. Page 24

#### 8.17 Number 35a



|                | rebuild together with ridge height increase, (ii) construct a single-storey rear  |
|----------------|-----------------------------------------------------------------------------------|
|                | extension, (iii) demolish existing out-building & erect a new single-storey       |
|                | storage/outbuilding (iv) all ancillary internal & external façade alterations (v) |
|                | new gate to existing alleyway (vi) all associated site works.                     |
| Other relevant |                                                                                   |
| information    |                                                                                   |
| Consideration  | Outwith extents of indicative masterplan redevelopment zon