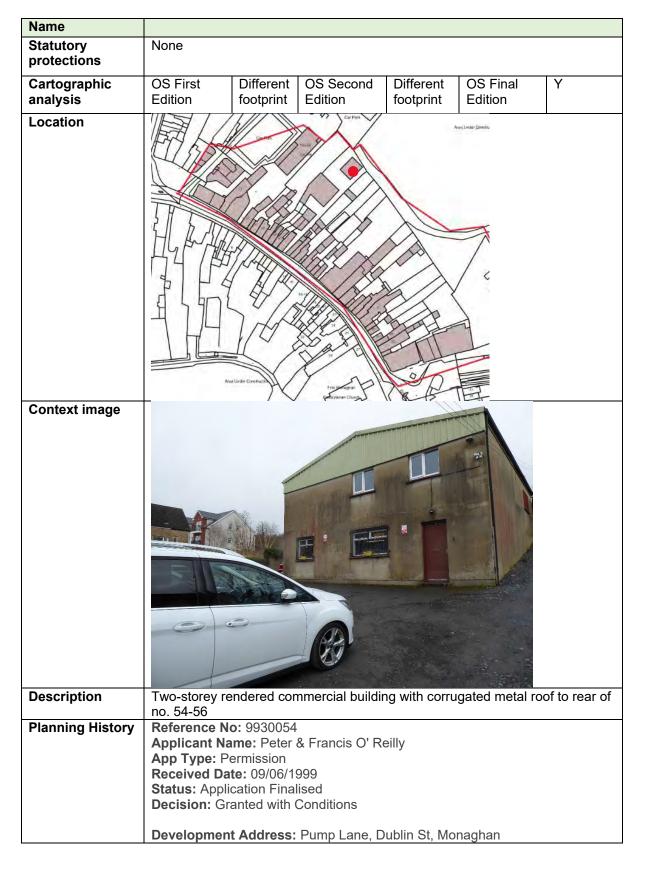

-----------------------------------------------------------------------------------------------------------------------------|
| Description                | Long two-storey outbuilding of mixed stone and brick with corrugated tin roof to rear of no. 56.                            |
| Planning History           | None found                                                                                                                  |
| Other relevant information |                                                                                                                             |
| Consideration              | Within the land take necessary for proposed Russell Row. Historic structure of architectural interest in its group setting. |

### 8.83 Number 53d



### 8.84 Number 53e



|                            | <b>Development Description:</b> Erect a printing Workshop at Pump Lane, Dublin St, Monaghan |
|----------------------------|---------------------------------------------------------------------------------------------|
| Other relevant information |                                                                                             |
| Consideration              | Not of heritage conservation interest.                                                      |

#### 8.85 Number 54



## 8.86 Number 54a





# 8.87 Number 54b

| Name                | Ernie's Alterations