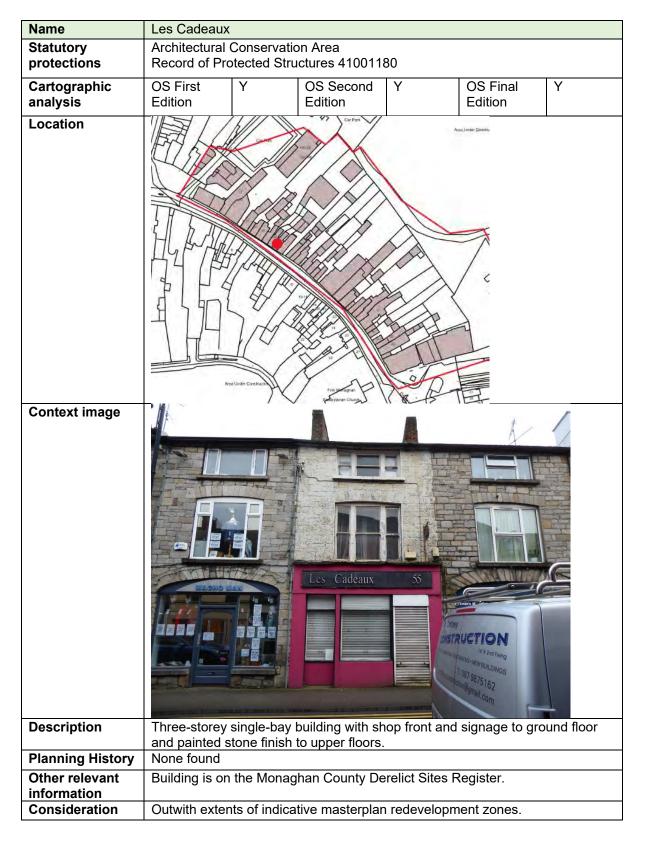

### 8.3.3 Stone Wall SW03

## 8.3.4 Stone Wall SW04

| Name                  | Rear of 32          |                    |                      |                    |                     |                    |
|-----------------------|---------------------|--------------------|----------------------|--------------------|---------------------|--------------------|
| Statutory protections | No                  |                    |                      |                    |                     |                    |
| Cartographic analysis | OS First<br>Edition | Position indicated | OS Second<br>Edition | Position indicated | OS Final<br>Edition | Position indicated |
| Location              |                     | A Core Core funds  | Car Paris            |                    | an Lorder-Edwards   |                    |
| Context image         |                     |                    |                      |                    |                     |                    |

| Description                | Stone boundary wall of varying rubble sizes, painted in some areas and modified with concrete block in others. Historic OS maps and photograph from c.1970 indicate a lean-to building in this area, so this wall was likely at least partially internal. |
|----------------------------|-----------------------------------------------------------------------------------------------------------------------------------------------------------------------------------------------------------------------------------------------------------|
| Planning History           | None                                                                                                                                                                                                                                                      |
| Other relevant information |                                                                                                                                                                                                                                                           |
| Consideration              | Historic structure of low architectural interest.                                                                                                                                                                                                         |