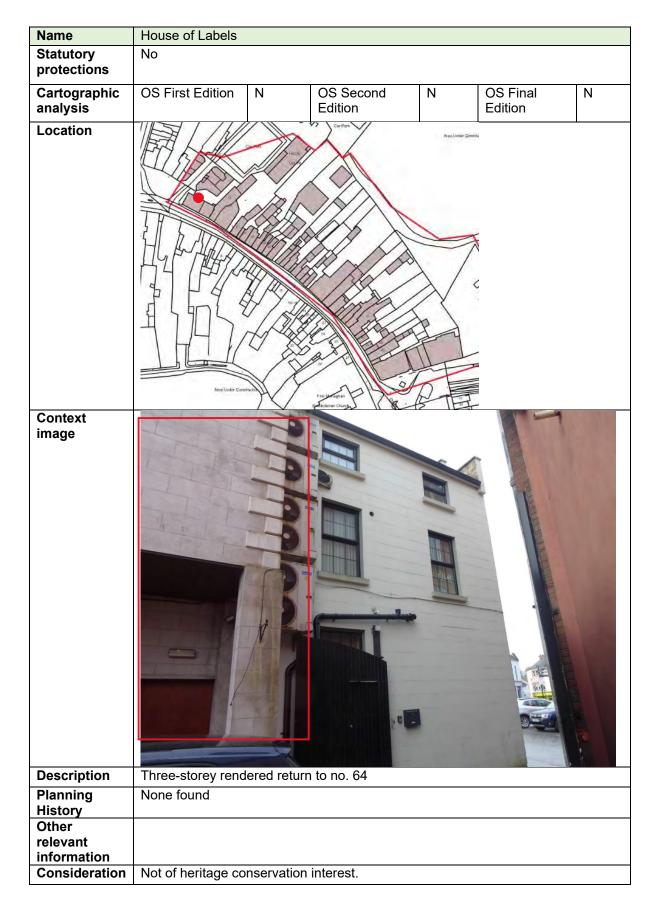

mation |                                                                                                                                                                                                                                                                                                                                                                         |  |  |
| Consideration              | Outwith extents of indicative masterplan redevelopment zones.                                                                                                                                                                                                                                                                                                           |  |  |

#### 8.120 Number 64a



### 9 BIBLIOGRAPHY

<sup>&</sup>lt;sup>i</sup> Historic buildings, groups of buildings and areas of architectural importance in the town of Monaghan. Ulster Architectural Heritage Society, 1970.

ii https://www.askaboutireland.ie/reading-room/digital-book-collection/digital-books-by-county/monaghan/rushe-history-of-monaghan/

iii Irish Architectural Archive 13/30 3 Monaghan Old Infirmary

 $<sup>^{\</sup>mathrm{i}\mathrm{v}}$  Old Monaghan Society Facebook Group, Old Cross Square c.1970s.

<sup>&</sup>lt;sup>v</sup> Leslie Crawford, Facebook Page, Dublin Street Cobblers

## **OLD CROSS MONUMENT**

## ARCHITECTURAL HERITAGE IMPACT ASSESSMENT



Prepared for McAdam Design

By the Project Conservation Architects: Alastair Coey Architects

January 2025 Last updated 21st February 2025

#### 1