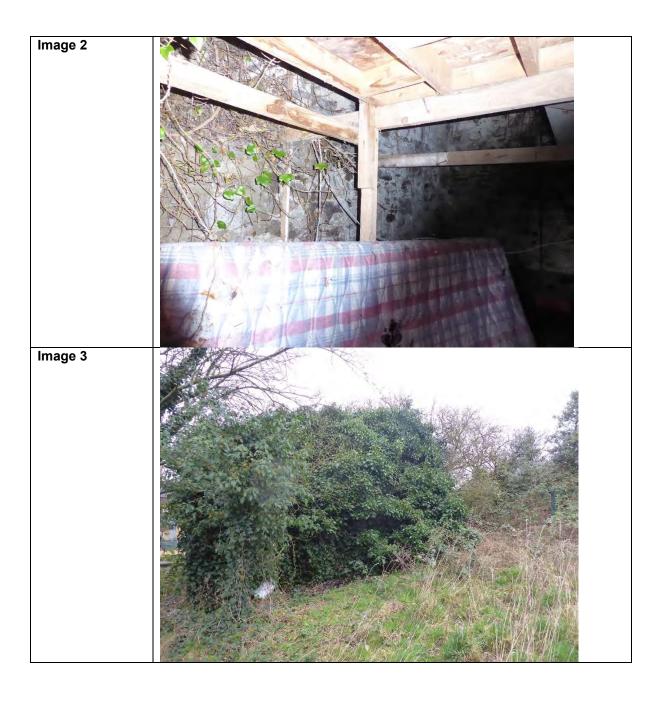

| Description                | Stone boundary wall of varying rubble sizes, painted in some areas and modified with concrete block in others. Historic OS maps and photograph from c.1970 indicate a lean-to building in this area, so this wall was likely at least partially internal. |
|----------------------------|-----------------------------------------------------------------------------------------------------------------------------------------------------------------------------------------------------------------------------------------------------------|
| Planning History           | None                                                                                                                                                                                                                                                      |
| Other relevant information |                                                                                                                                                                                                                                                           |
| Consideration              | Historic structure of low architectural interest.                                                                                                                                                                                                         |