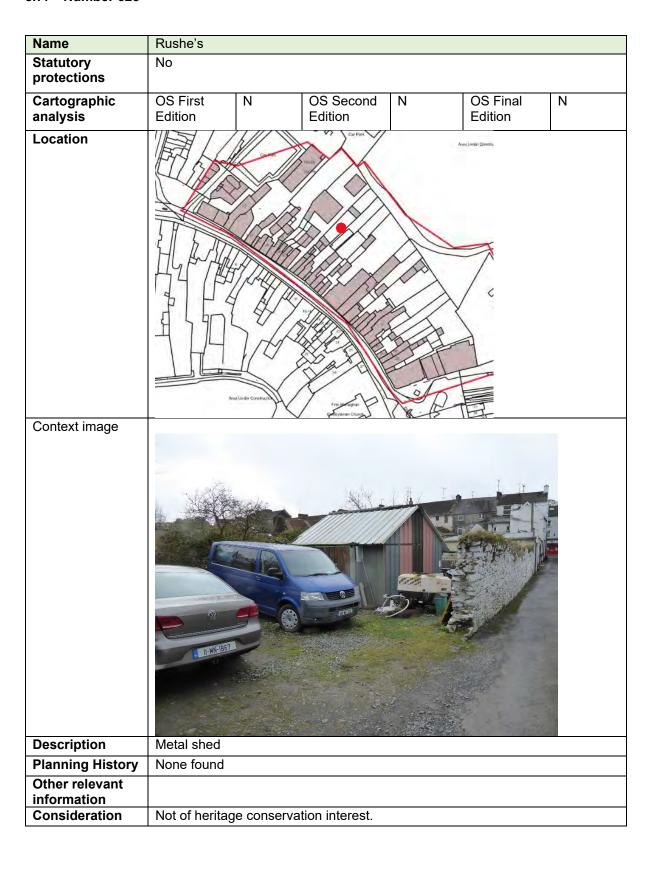

----------------------------------------------------------------------------|
|                  | Reference No.: 9730013                                                       |
|                  | <b>Development Description:</b> Planning permission to demolish garage/store |
|                  | and rebuild with change of use to shop unit at Pump Entry.                   |
| Other relevant   |                                                                              |
| information      |                                                                              |
| Consideration    | Partially within redevelopment zone. Not of heritage conservation interest.  |
|                  | ·                                                                            |

### 8.77 Number 52e



# 8.78 Number 52f

| Name                       | Rushe's             | Rushe's       |                                   |                       |                     |          |  |  |
|----------------------------|---------------------|---------------|-----------------------------------|-----------------------|---------------------|----------|--|--|
| Statutory protections      | No                  |               |                                   |                       |                     |          |  |  |
| Cartographic analysis      | OS First<br>Edition | N             | OS Second<br>Edition              | Y<br>Unlikely<br>this | OS Final<br>Edition | Unclear  |  |  |
| Location  Context image    |                     | Unite Creited | Cur from                          |