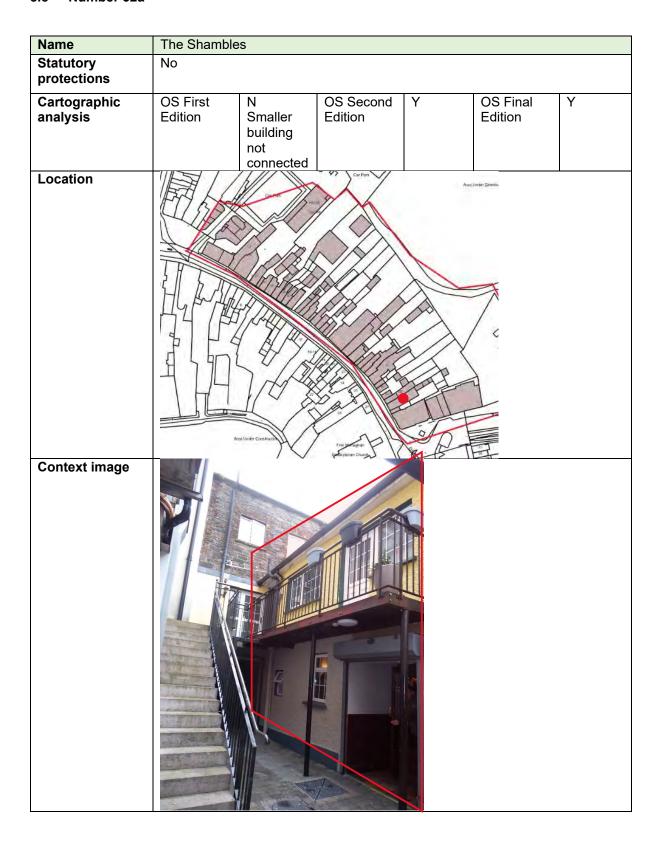

ublin Street.

Reference No: 9630007 Applicant Name: Neill Mc Ginn

App Type: Retention Received Date: 31/01/1996 Status: Application Finalised Decision: Granted with Conditions

|                            | Development Address: No. 32 Dublin Street, Monaghan Development Description: Improvement to roof structure to stores |
|----------------------------|----------------------------------------------------------------------------------------------------------------------|
| Other relevant information |                                                                                                                      |
| Consideration              | Outwith extents of indicative masterplan redevelopment zones                                                         |

### 8.8 Number 32a



| Rear Elevation             |                                                                                                                                                      |
|----------------------------|------------------------------------------------------------------------------------------------------------------------------------------------------|
| Description                | Two-storey return to The Shambles public house (No. 32). Pitched roof, painted dash walls, mezzanine access to first floor accommodation.            |
| Planning History           | Decision date: 15/03/1996 Reference No.: 9630007 Development Description: Improvement to roof structure to stores at no. 32 Dublin Street, Monaghan. |
| Other relevant information |