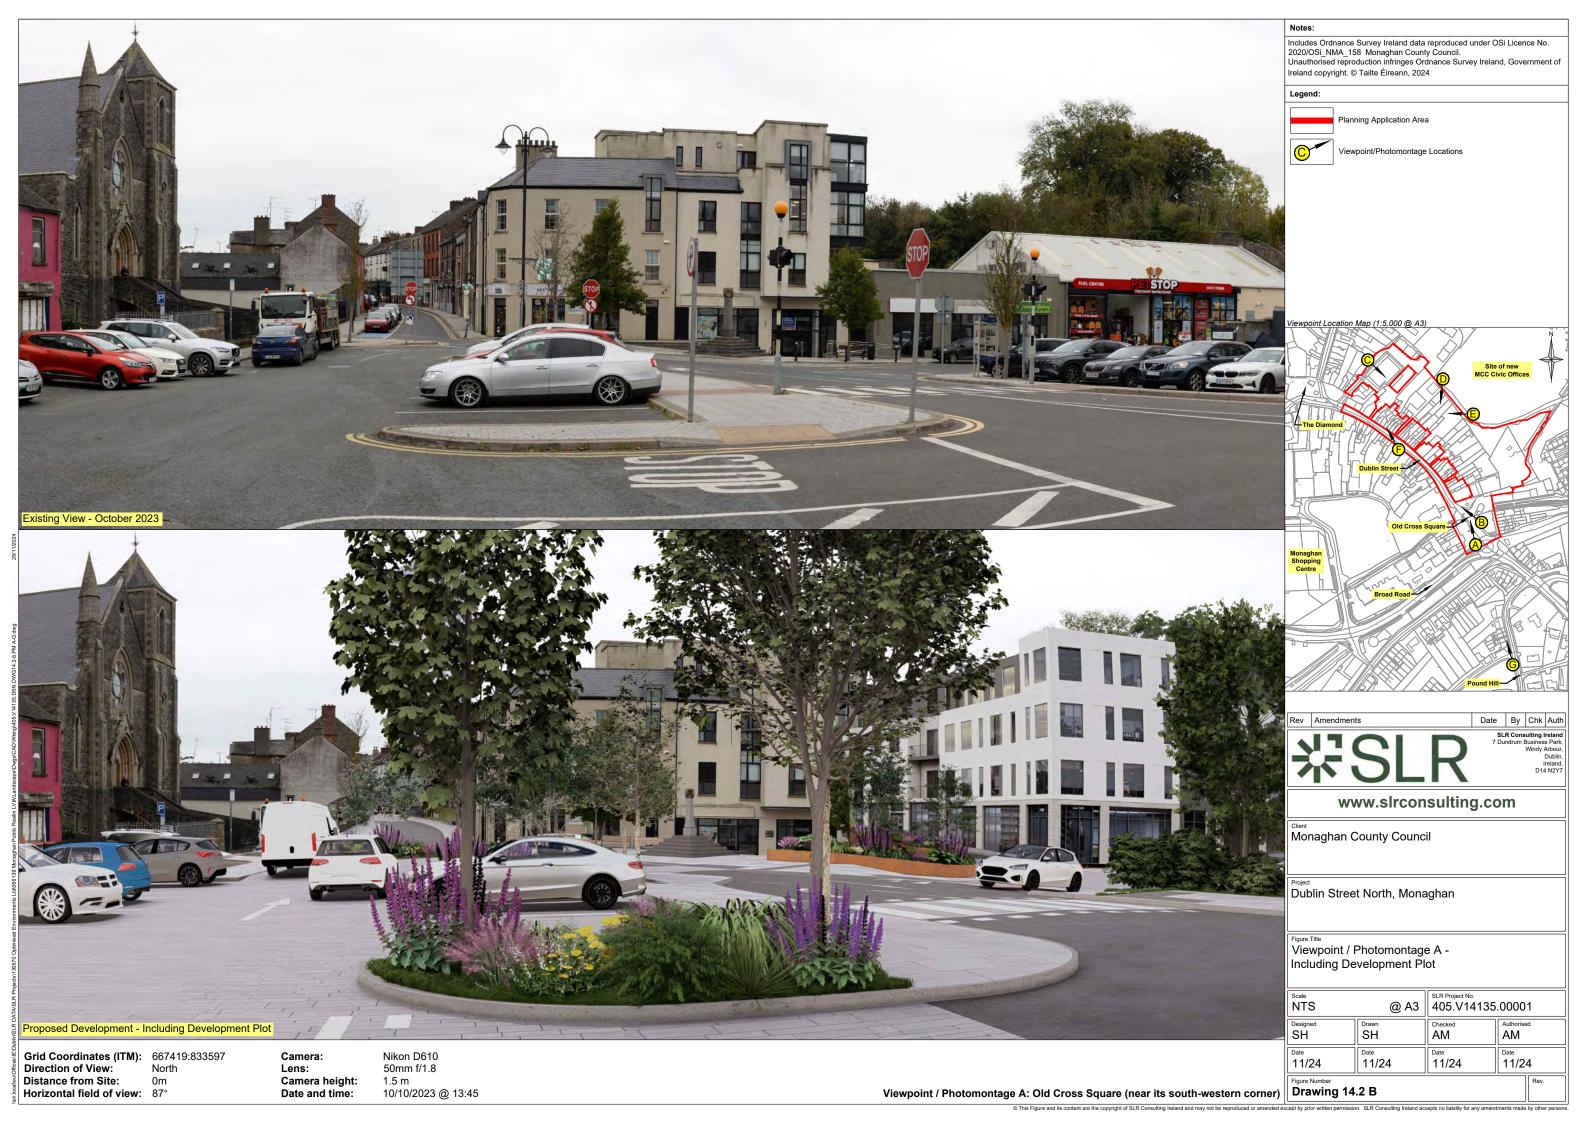

IBLIOGRAPHY

Dermot Nolan. (2011). Report on the Restoration of the Sundial Monument at Market Square, Monaghan. Bray.

Environmental Protection Agency. (2022). Guidelines on the Information to be contained in Environmental Impact Assessment Reports.

Department of Arts, Heritage and the Gaeltacht. (2011). *Architectural Heritage Protection Guidelines for Planning Authorities*.

C.E.B. Brett for Ulster Architectural Heritage Society and An Taisce, County Monaghan Branch. (1970) List of Historic Buildings, Groups of Buildings, Areas of Architectural Importance in the town of Monaghan.

## 9 APPENDIX A

MAD-R016 Summary Condition of Buildings prepared October 2024 by Alastair Coey Architects

# 14 Townscape & Visual Impact

- **14.1 Viewpoint Locations**
- 14.2 Viewpoints/Photomontages













Proposed Development - Opening Year

Direction of View:
Distance from Site:

Horizontal field of view: 100°

Grid Coordinates (ITM): 667283:833828
Direction of View: South-East

Nikon D610 50mm f/1.8

10/10/2023 @ 14:00

Camera:

Camera height:

Date and time:

Lens:

Dublin Street North, Monaghan

Figure Title Viewpoint / Photomontage C -Opening Year

| NTS @ A3       |            | SLR Project No.<br>405.V14135.00001 |                  |  |
|----------------|------------|-------------------------------------|------------------|--|
| Designed<br>SH | SH         | Checked<br>AM                       | Authorised<br>AM |  |
| Date<br>10/24  | Date 10/24 | Date 10/24                          | Date 10/24       |  |
|                |            |                                     |