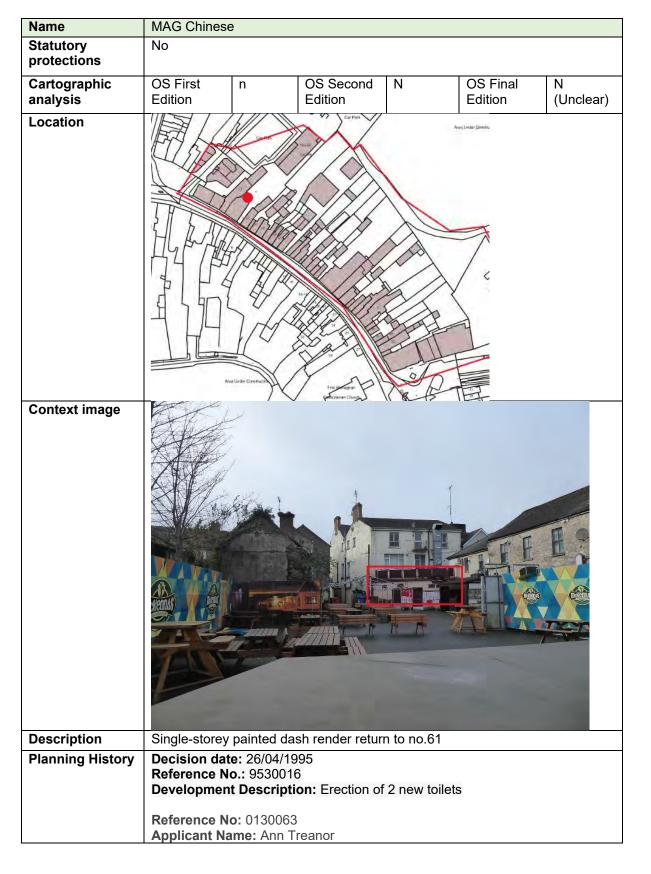

ons Development Address: No.61 Dublin Street, Monaghan Development Description: Change of use of existing coffee shop/takeaway and make internal layout alterations and erect new shop front Reference No: 2343 Applicant Name: Errigal Group Ltd App Type: Permission **Received Date: 08/02/2023 Status:** Further Information **Decision:** Further Information Development Address: 60 and 61 Dublin Street, Monaghan, Co.Monaghan Development Description: Permission for development consisting of i) change of use of guest house accommodation 11 no. bedrooms to 3 no. 2 bed apartments, ii) provision of communal amenity area, bin store and bike store and all associated site works Other relevant information Consideration Outwith extents of indicative masterplan redevelopment zones.

#### 8.111 Number 61b



|                            | App Type: Permission Received Date: 08/10/2001 Status: Application Finalised Decision: Granted with Conditions                                                                                                                                                                                                                              |
|----------------------------|---------------------------------------------------------------------------------------------------------------------------------------------------------------------------------------------------------------------------------------------------------------------------------------------------------------------------------------------|
|                            | Development Address: No.61 Dublin Str