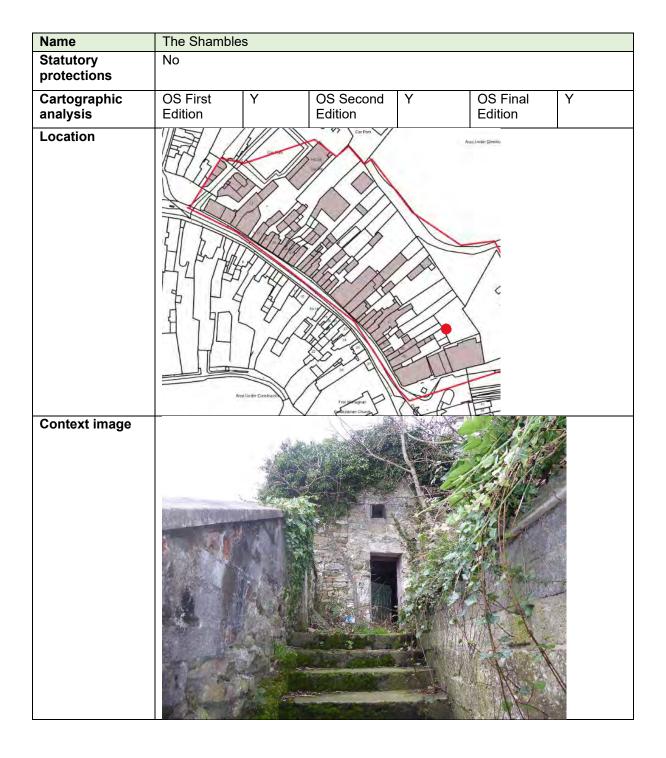

| Description                | Stone boundary wall of varying rubble sizes, painted in some areas and modified with concrete block in others. Historic OS maps and photograph from c.1970 indicate a lean-to building in this area, so this wall was likely at least partially internal. |
|----------------------------|-----------------------------------------------------------------------------------------------------------------------------------------------------------------------------------------------------------------------------------------------------------|
| Planning History           | None                                                                                                                                                                                                                                                      |
| Other relevant information |                                                                                                                                                                                                                                                           |
| Consideration              | Historic structure of low architectural interest.                                                                                                                                                                                                         |