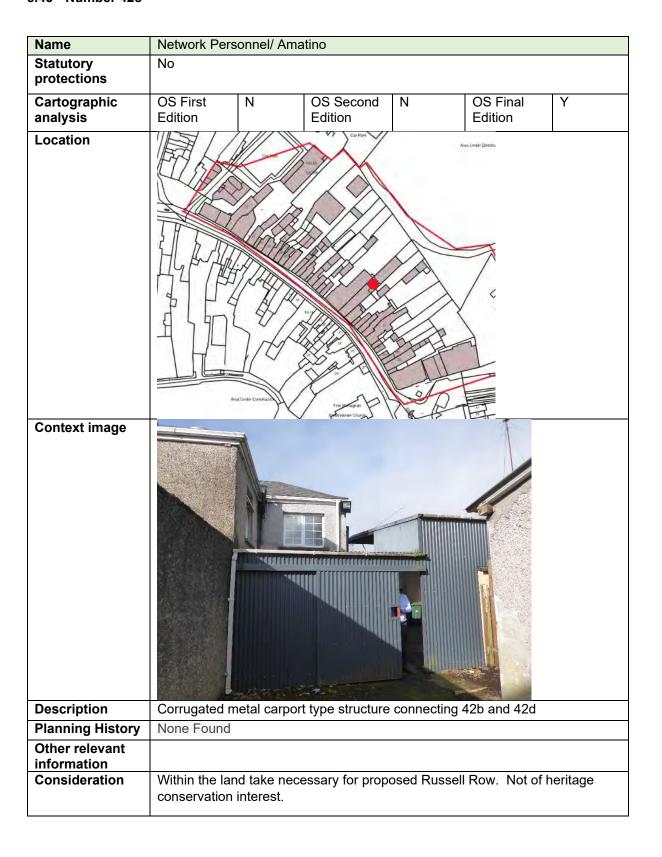

| ment zone, c | outwith land tak    | е |

#### 8.45 Number 42c



# 8.46 Number 42d

| Name                     | Network Pers        | onnel/ Ama            | itino                |   |                     |                                                         |
|--------------------------|---------------------|-----------------------|----------------------|---|---------------------|---------------------------------------------------------|
| Statutory protections    | No                  |                       |                      |   |                     |                                                         |
| Cartographic<br>analysis | OS First<br>Edition | N                     | OS Second<br>Edition | N | OS Final<br>Edition | Unclear-<br>something<br>here,<br>unlikely<br>it's this |
| Location                 |                     |