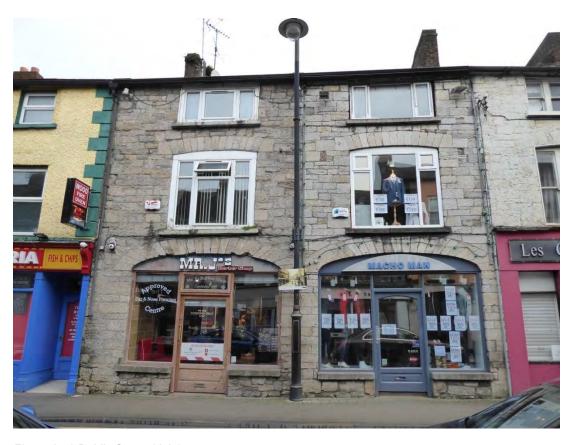

## 8.3.4 Stone Wall SW04

| Name                  | Rear of 32          |                    |                      |                    |                     |                    |
|-----------------------|---------------------|--------------------|----------------------|--------------------|---------------------|--------------------|
| Statutory protections | No                  |                    |                      |                    |                     |                    |
| Cartographic analysis | OS First<br>Edition | Position indicated | OS Second<br>Edition | Position indicated | OS Final<br>Edition | Position indicated |
| Location              |                     | A Core Core funds  | Car Paris            |                    | an Lorder-Edwards   |                    |
| Context image         |                     |                    |                      |                    |                     |                    |

| Description                | Stone boundary wall of varying rubble sizes, painted in some areas and modified with concrete block in others. Historic OS maps and photograph from c.1970 indicate a lean-to building in this area, so this wall was likely at least partially internal. |
|----------------------------|-----------------------------------------------------------------------------------------------------------------------------------------------------------------------------------------------------------------------------------------------------------|
| Planning History           | None                                                                                                                                                                                                                                                      |
| Other relevant information |                                                                                                                                                                                                                                                           |
| Consideration              | Historic structure of low architectural interest.                                                                                                                                                                                                         |