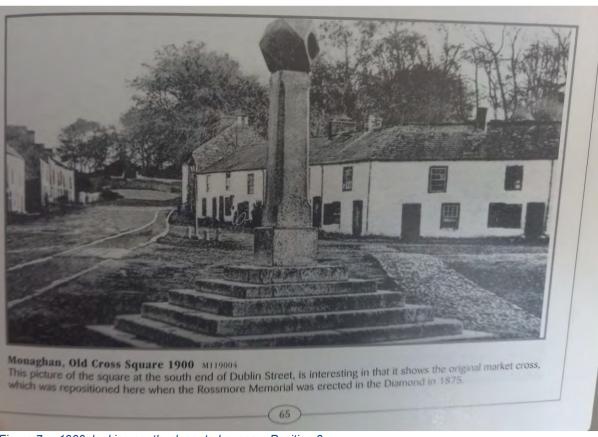

was the largest witnessed in Monaghan for over fifty years.<sup>2</sup>

Post 1914 there appear to have been two further changes in position, both times apparently to accommodate changing road layouts. The dates of the moves to Position 4 (Figure 9) and Position 5 (Figure 10) but the most recent move c.2010 to the current Position 5 (Figure 11) is well documented in the report by Dermot Nolan & Associates *Report on the Restoration of the Sundial Monument at Market Square Monaghan* dated 20<sup>th</sup> February 2011. Figure 12 provides indicative locations of each position, based on mapping and photographic sources. The proposed relocation is indicated as Position 7.

Most Recent update 21/02/25

<sup>&</sup>lt;sup>2</sup> https://www.facebook.com/100064405581220/posts/1046642728719513/



Figure 7 c. 1900, looking south, closer to houses – Position 3

Figure 6 25 Inch 0s 1908 - Position 3



Figure 8 Pork Market image c.1910-1914 - Position 3



Figure 9 Undated image pre 2005 - Position 4<sup>3</sup>

 $<sup>3~\</sup>rm https://www.askaboutireland.ie/reading-room/history-heritage/architecture/vernacular-architecture-o/the-unique-layout-of-mona/the-squares/$ 



Figure 10 2005 (County Museum image) - Position 5



Figure 11 c.2010 following installation in current location - Position 6

Figure 12 Indicative positions of the Monument

#### 4.2 Alterations to fabric

In addition to the change in position over the years, there have been minor alterations to the fabric of the monument, notably to the steps at the base.

Position 1-5 steps, potential change from an older cross