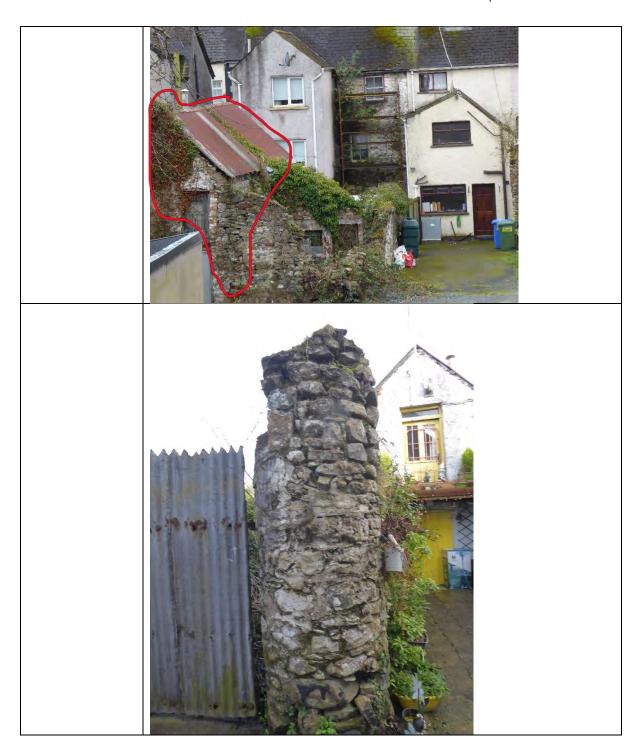

| Description                | Stone boundary wall of varying rubble sizes, painted in some areas and modified with concrete block in others. Historic OS maps and photograph from c.1970 indicate a lean-to building in this area, so this wall was likely at least partially internal. |
|----------------------------|-----------------------------------------------------------------------------------------------------------------------------------------------------------------------------------------------------------------------------------------------------------|
| Planning History           | None                                                                                                                                                                                                                                                      |
| Other relevant information |                                                                                                                                                                                                                                                           |
| Consideration              | Historic structure of low architectural interest.                                                                                                                                                                                                         |