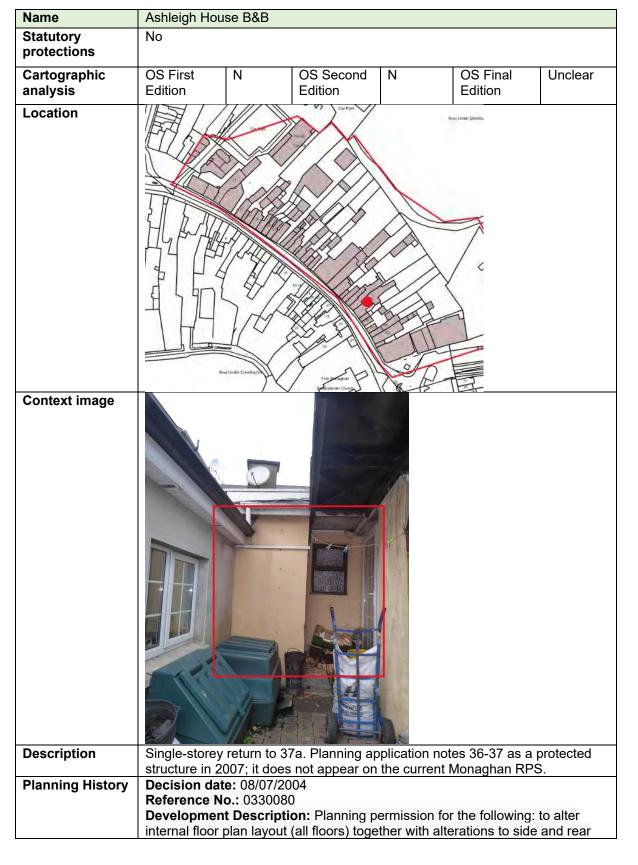

n                                                                                                    | redevelopm                                                      | nent zones.                                                           |                                       |
|                            | l                                                                |                                                                                                      |                                                                                                                    |                                                                 |                                                                       |                                       |

#### 8.21 Number 37b



|                            | elevations at No.'s 36 & 37 Dublin Street, Rooskey Td, Monaghan. No.'s 36 & 37 are Protected Structures as listed in Schedule 1 of Monaghan Urban Development Plan 2000-2005 and are situated within an Architectural Conservation Area "Dublin Street" as listed in Schedule 2 of Monaghan Urban Development Plan 2000-2005. |
|----------------------------|-------------------------------------------------------------------------------------------------------------------------------------------------------------------------------------------------------------------------------------------------------------------------------------------------------------------------------|
| Other relevant information |