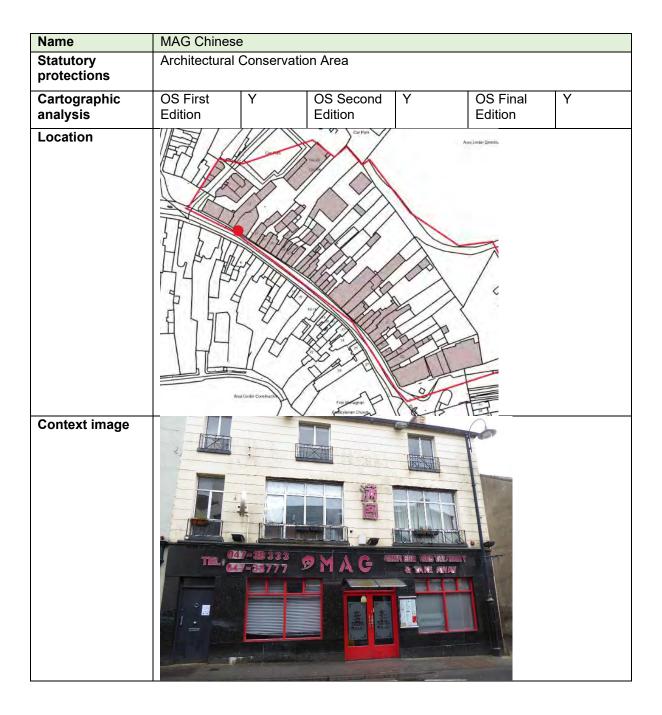

| Outwith extents of indicative masterplan redevelopment zones. Historic                                                                                                                                                                                                                                                                                                  |  |  |
|                            | structure of architectural interest.                                                                                                                                                                                                                                                                                                                                    |  |  |

#### 8.109 Number 61



| Image 2          |                                                                                                                                                                                                                                                                                                                                                                                     |  |  |
|------------------|-------------------------------------------------------------------------------------------------------------------------------------------------------------------------------------------------------------------------------------------------------------------------------------------------------------------------------------------------------------------------------------|--|