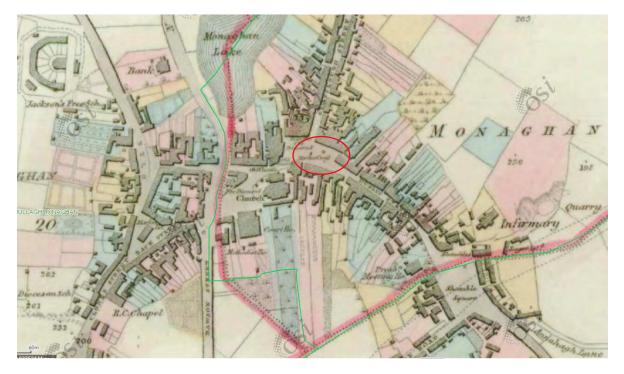

## 8.3.4 Stone Wall SW04

| Name                  | Rear of 32          |                    |                      |                    |                     |                    |
|-----------------------|---------------------|--------------------|----------------------|--------------------|---------------------|--------------------|
| Statutory protections | No                  |                    |                      |                    |                     |                    |
| Cartographic analysis | OS First<br>Edition | Position indicated | OS Second<br>Edition | Position indicated | OS Final<br>Edition | Position indicated |
| Location              |                     | A Core Core funds  | Car Paris            |                    | an Lorder-Edwards   |                    |
| Context image         |                     |                    |                      |                    |                     |                    |