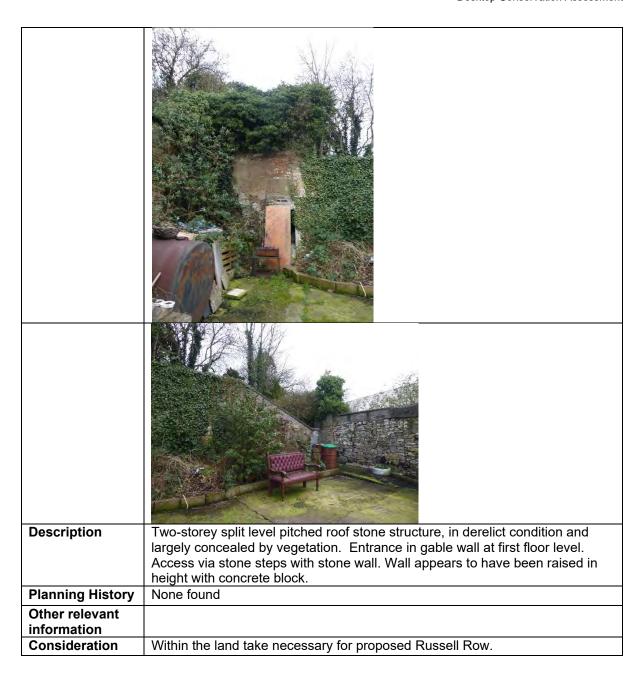

| Description                | Stone boundary wall of varying rubble sizes, painted in some areas and modified with concrete block in others. Historic OS maps and photograph from c.1970 indicate a lean-to building in this area, so this wall was likely at least partially internal. |
|----------------------------|-----------------------------------------------------------------------------------------------------------------------------------------------------------------------------------------------------------------------------------------------------------|
| Planning History           | None                                                                                                                                                                                                                                                      |
| Other relevant information |                                                                                                                                                                                                                                                           |
| Consideration              | Historic structure of low architectural interest.                                                                                                                                                                                                         |