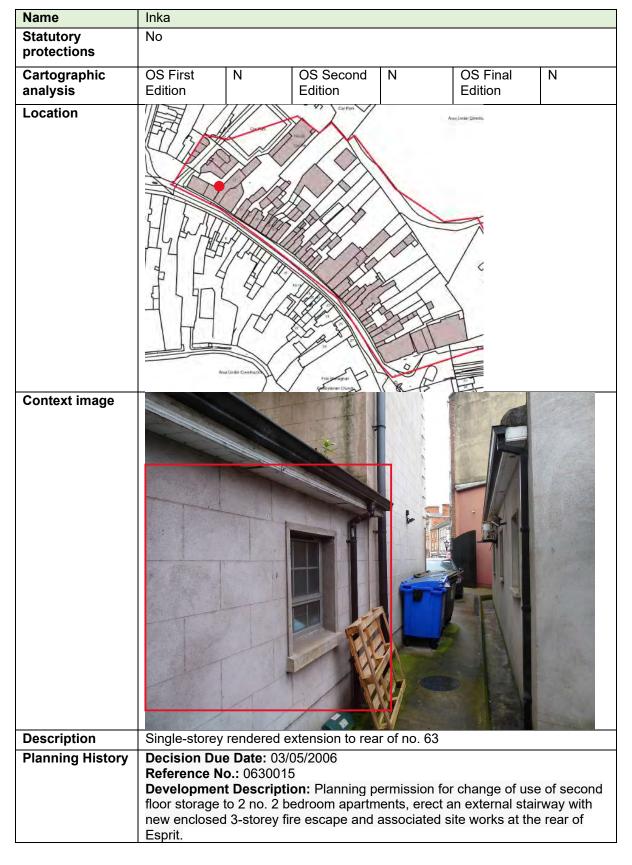

| Description                | Stone boundary wall of varying rubble sizes, painted in some areas and modified with concrete block in others. Historic OS maps and photograph from c.1970 indicate a lean-to building in this area, so this wall was likely at least partially internal. |
|----------------------------|-----------------------------------------------------------------------------------------------------------------------------------------------------------------------------------------------------------------------------------------------------------|
| Planning History           | None                                                                                                                                                                                                                                                      |
| Other relevant information |                                                                                                                                                                                                                                                           |
| Consideration              | Historic structure of low architectural interest.                                                                                                                                                                                                         |