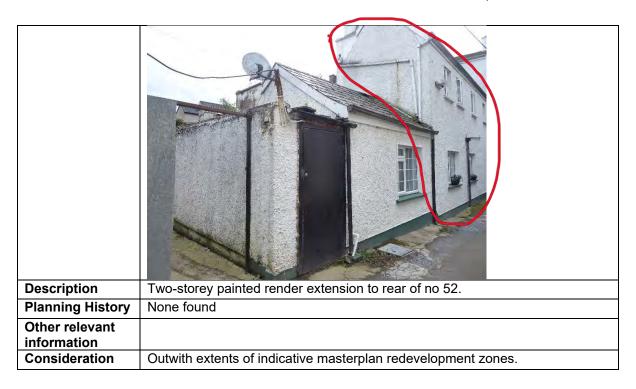

|

# 8.72 Number 52



| Image 2                    | RUSHE'S DISTANCE MONES THICK Alternation                                          |
|----------------------------|-----------------------------------------------------------------------------------|
| Description                | Three-storey single-bay painted render building. With shop front to ground floor. |
| Planning History           | None found                                                                        |
| Other relevant information |                                                                                   |
| Consideration              | Outwith extents of indicative masterplan redevelopment zones.                     |

# 8.73 Number 52a





# 8.74 Number 52b



| Image 2                    |                                                                                                                                                                |
|----------------------------|----------------------------------------------------------------------------------------------------------------------------------------------------------------|
| Description                | Single-storey painted render return to no. 52                                                                                                                  |
| Planning History           | None found                                                                                                                                                     |
| Other r