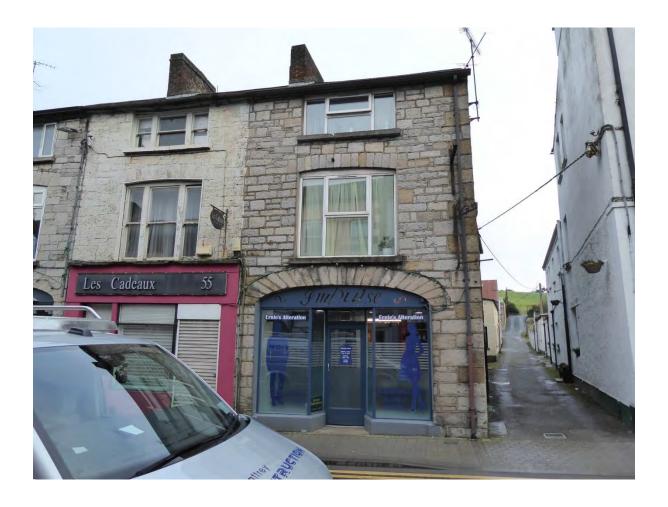

andstone string course and window sills to south elevation. Painted timber casement windows.

- Roof Inappropriate materials, poor condition.
- Rainwater goods Poor condition.
- Walling Fake sash styled windows to north elevation. All other windows in reasonable condition. Poorly built in sandstone string course recently installed as part of shopfront on south elevation.
- Windows Inappropriate fake sash styled windows to north elevation. All other windows in reasonable condition.
- Doors Painted timber sheeted carriage arched doors to south elevation in reasonable condition. Modern glazed shopfront to north in reasonable condition. Timber sheeted door with glazed upper panel to south elevation in reasonable condition.



# **54 DUBLIN STREET**

# ARCHITECTURAL HERITAGE IMPACT ASSESSMENT



Prepared for McAdam Design

By the Project Conservation Architects: Alastair Coey Architects

January 2025 Last updated 21st February 2025

# 1 INTRODUCTION

#### 1.1 Introduction

This document has been prepared by Alastair Coey Architects as part of the review of proposed works to 54 Dublin Street Monaghan, a Recorded Protected Structure (RPS 41001181) and its associated curtilage structures. Interventions and alterations have been measured against the magnitude of change and impact on value. Where necessary, alternatives have been sought to minimise the impact, and justifications have been presented to substantiate the reasoning behind the proposals.

Alastair Coey Architects has been appointed by McAdam Design to provide conservation architectural support to the Integrated Design Tea