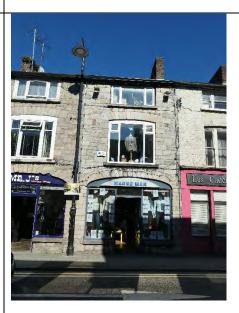

## 8.3.4 Stone Wall SW04

| Name                  | Rear of 32          |                    |                      |                    |                     |                    |
|-----------------------|---------------------|--------------------|----------------------|--------------------|---------------------|--------------------|
| Statutory protections | No                  |                    |                      |                    |                     |                    |
| Cartographic analysis | OS First<br>Edition | Position indicated | OS Second<br>Edition | Position indicated | OS Final<br>Edition | Position indicated |
| Location              |                     | A Core Core funds  | Car Paris            |                    | an Lorder-Edwards   |                    |
| Context image         |                     |                    |                      |                    |                     |                    |

| Description                | Stone boundary wall of varying rubble sizes, painted in some areas and modified with concrete block in others. Historic OS maps and photograph from c.1970 indicate a lean-to building in this area, so this wall was likely at least partially internal. |
|----------------------------|-----------------------------------------------------------------------------------------------------------------------------------------------------------------------------------------------------------------------------------------------------------|
| Planning History           | None                                                                                                                                                                                                                                                      |
| Other relevant information |                                                                                                                                                                                                                                                           |
| Consideration              | Historic structure of low architectural interest.                                                                                                                                                                                                         |