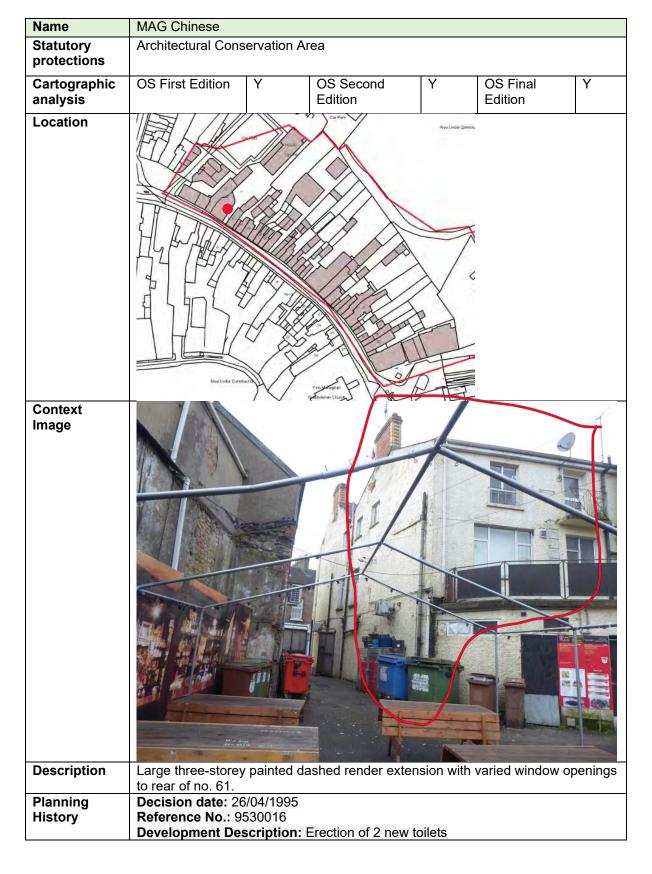

|  |  |
| Consideration    | Outwith extents of indicative masterplan redevelopment zones.                                                                                                                                                                                                                                                                                                                       |  |  |

#### 8.110 Number 61a



Reference No: 0130063 Applicant Name: Ann Treanor App Type: Permission **Received Date:** 08/10/2001 Status: Application Finalised **Decision:** Granted with Conditions Development Address: No.61 Dublin Street, Monaghan Development Description: Change of use of existing coffee shop/takeaway and make internal layout alterations and erect new shop front Reference No: 2343 Applicant Name: Errigal Group Ltd App Type: Permission **Received Date: 08/02/2023 Status:** Further Information **Decision:** Further Information Development Address: 60 and 61 Dublin Street, Monaghan, Co.Monaghan Development Description: Permission for development consisting of i) change of use of guest house accommodation 11 no. bedrooms to 3 no. 2 bed apartments, ii) provision of communal amenity area, bin store and b