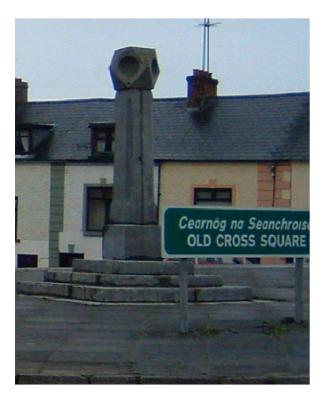

### 8.3.3 Stone Wall SW03

## 8.3.4 Stone Wall SW04

| Name                  | Rear of 32          |                    |                      |                    |                     |                    |
|-----------------------|---------------------|--------------------|----------------------|--------------------|---------------------|--------------------|
| Statutory protections | No                  |                    |                      |                    |                     |                    |
| Cartographic analysis | OS First<br>Edition | Position indicated | OS Second<br>Edition | Position indicated | OS Final<br>Edition | Position indicated |
| Location              |                     | A Core Core funds  | Car Paris            |                    | an Lorder-Edwards   |                    |
| Context image         |                     |                    |                      |                    |                     |                    |

| Description                | Stone boundary wall of varying rubble sizes, painted in some areas and modified with concrete block in others. Historic OS maps and photograph from c.1970 indicate a lean-to building in this area, so this wall was likely at least partially internal. |
|----------------------------|-----------------------------------------------------------------------------------------------------------------------------------------------------------------------------------------------------------------------------------------------------------|
| Planning History           | None                                                                                                                                                                                                                                                      |
| Other relevant information |                                                                                                                                                                                                                                                           |
| Consideration              | Historic structure of low architectural interest.                                                                                                                                                                                                         |