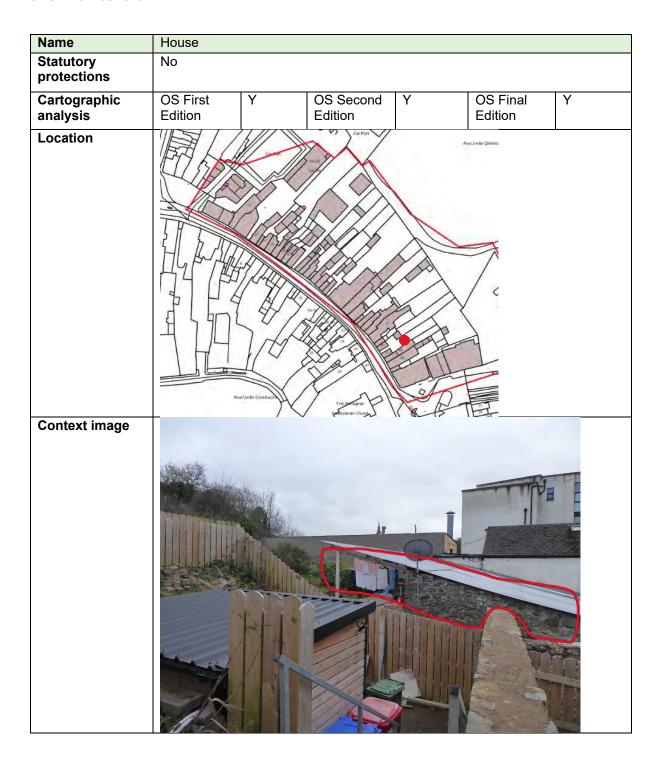

|

## 8.15 Number 34a



| Image 2                    |                                                                                                                                                                                     |
|----------------------------|-------------------------------------------------------------------------------------------------------------------------------------------------------------------------------------|
| Description                | Outbuilding to rear of 34. Coursed rubble stone walls. Monopitch corrugated tin roof. Historic planning approval to demolish and replace with a dwelling, not enacted.              |
| Planning History           | Reference No: 9930065 Applicant Name: Gerry Brannigan App Type: Permission Received Date: 28/07/1999 Status: Application Finalis