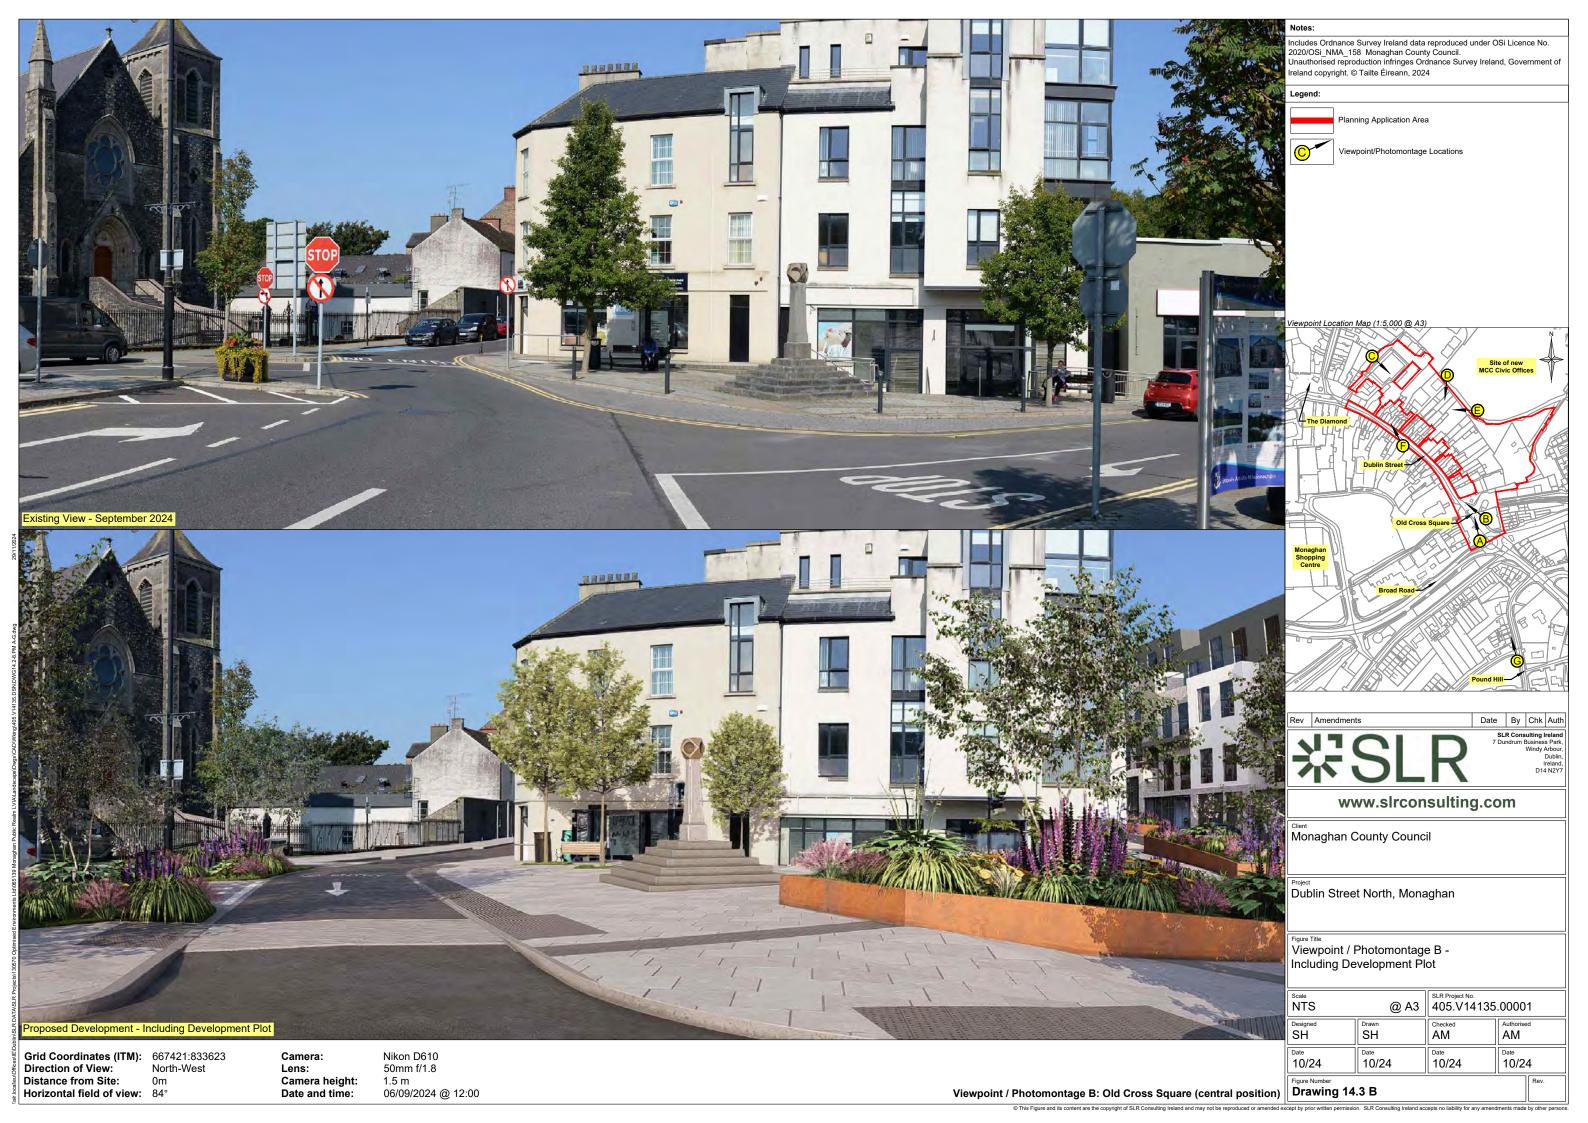

OGRAPHY

Dermot Nolan. (2011). Report on the Restoration of the Sundial Monument at Market Square, Monaghan. Bray.

Environmental Protection Agency. (2022). Guidelines on the Information to be contained in Environmental Impact Assessment Reports.

Department of Arts, Heritage and the Gaeltacht. (2011). *Architectural Heritage Protection Guidelines for Planning Authorities*.

C.E.B. Brett for Ulster Architectural Heritage Society and An Taisce, County Monaghan Branch. (1970) List of Historic Buildings, Groups of Buildings, Areas of Architectural Importance in the town of Monaghan.

## 9 APPENDIX A

MAD-R016 Summary Condition of Buildings prepared October 2024 by Alastair Coey Architects

# 14 Townscape & Visual Impact

- **14.1 Viewpoint Locations**
- 14.2 Viewpoints/Photomontages













Proposed Development - Opening Year

Direction of View:
Distance from Site:

Horizontal field of view: 100°

Grid Coordinates (ITM): 667283:833828
Direction of View: South-East

Nikon D610 50mm f/1.8

10/10/2023 @ 14:00

Camera:

Camera height:

Date and time:

Lens:

Dublin Street North, Monaghan

Figure Title Viewpoint / Photomontage C -Opening Year

| NTS @ A3       |            | SLR Project No.<br>405.V14135.00001 |                  |  |
|----------------|------------|-------------------------------------|------------------|--|
| Designed<br>SH | SH         | Checked<br>AM                       | Authorised<br>AM |  |
| Date<br>10/24  | Date 10/24 | Date 10/24                          | Date 10/24       |  |
|                |            |                                     |