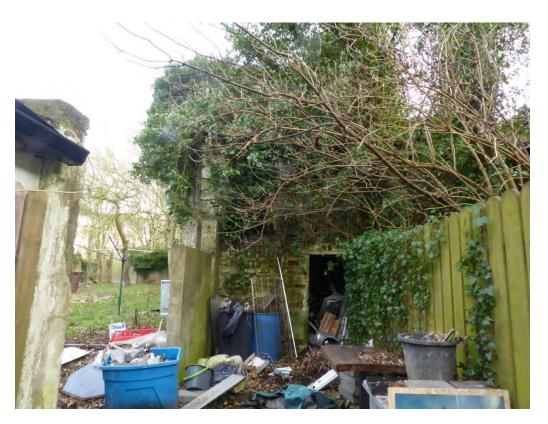

| Description                | Stone boundary wall of varying rubble sizes, painted in some areas and modified with concrete block in others. Historic OS maps and photograph from c.1970 indicate a lean-to building in this area, so this wall was likely at least partially internal. |
|----------------------------|-----------------------------------------------------------------------------------------------------------------------------------------------------------------------------------------------------------------------------------------------------------|
| Planning History           | None                                                                                                                                                                                                                                                      |
| Other relevant information |                                                                                                                                                                                                                                                           |
| Consideration              | Historic structure of low architectural interest.                                                                                                                                                                                                         |