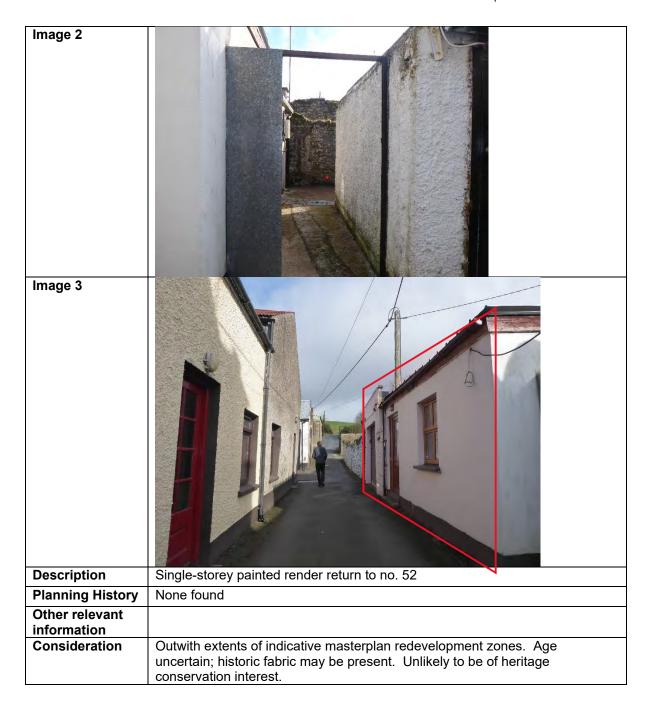

--------|
| Description                | Single-storey painted render return to no. 52                                                                                                                  |
| Planning History           | None found                                                                                                                                                     |
| Other relevant information |                                                                                                                                                                |
| Consideration              | Outwith extents of indicative masterplan redevelopment zones. Age uncertain; historic fabric may be present. Unlikely to be of heritage conservation interest. |

# 8.75 Number 52c





### 8.76 Number 52d



| Planning History | <b>Decision date:</b> 27/05/1997                                             |
|------------------|------------------------------------------------------------------------------|
|                  | Reference No.: 9730013                                                       |
|                  | <b>Development Description:</b> Planning permission to demolish garage/store |
|                  | and rebuild with change of use to shop unit at Pump Entry.                   |
| Other relevant   |                                                                              |
| information      |                                                                              |
| Consideration    | Partially within redevelopment zone. Not of heritage c