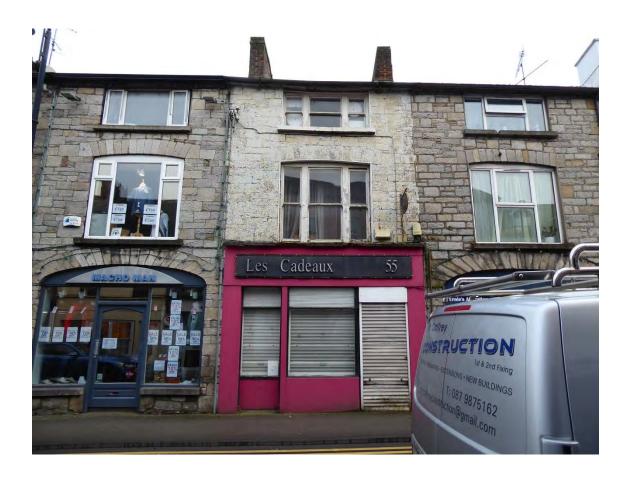

## 8.3.4 Stone Wall SW04

| Name                  | Rear of 32          |                    |                      |                    |                     |                    |
|-----------------------|---------------------|--------------------|----------------------|--------------------|---------------------|--------------------|
| Statutory protections | No                  |                    |                      |                    |                     |                    |
| Cartographic analysis | OS First<br>Edition | Position indicated | OS Second<br>Edition | Position indicated | OS Final<br>Edition | Position indicated |
| Location              |                     | A Core Core funds  | Car Paris            |                    | an Lorder-Edwards   |                    |
| Context image         |                     |                    |                      |                    |                     |                    |

| Description                | Stone boundary wall of varying rubble sizes, painted in some areas and modified with concrete block in others. Historic OS maps and photograph from c.1970 indicate a lean-to building in this area, so this wall was likely at least partially internal. |
|----------------------------|-----------------------------------------------------------------------------------------------------------------------------------------------------------------------------------------------------------------------------------------------------------|
| Planning History           | None                                                                                                                                                                                                                                                      |
| Other relevant information |                                                                                                                                                                                                                                                           |
| Consideration              | Historic structure of low architectural interest.                                                                                                                                                                                                         |