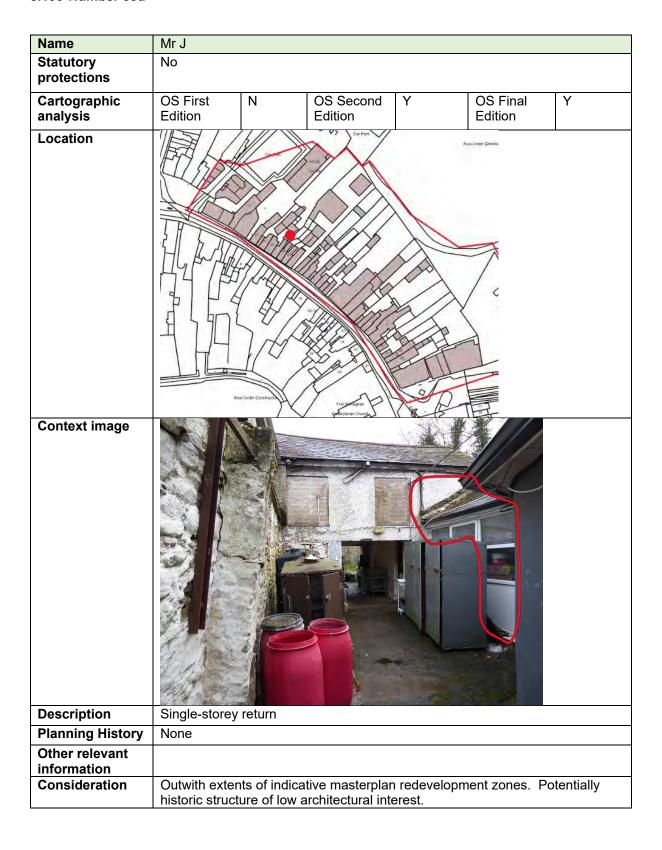

ion gives access to rear yard. External steps and door provide access to first floor. |
| Planning History           | None found                                                                                                                                                                                           |
| Other relevant information |                                                                                                                                                                                                      |
| Consideration              | Partially within redevelopment zone. Historic structure of low architectural interest.                                                                                                               |

## 8.100 Number 58d



# 8.101 Number 59



# Image 2 Image 3 Three-storey two-bay painted render building, with carriage arch through to rear yard. Some later alterations visible to rear. Description **Planning History** None found Other relevant information Consideration Outwith extents of indicative masterplan redevelopment zones.

# 8.102 Number 59a



| Image 2                    |                                                                                                                             |
|----------------------------|-----------------------------------------------------------------------------------------------------------------------------|
| Description                | Single-storey rendered lean to return with monopitch roof to no. 59