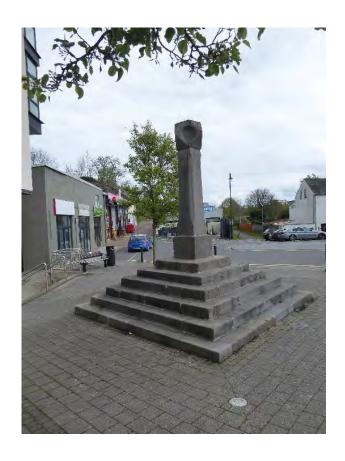

### 8.3.3 Stone Wall SW03

## 8.3.4 Stone Wall SW04

| Name                  | Rear of 32          |                    |                      |                    |                     |                    |
|-----------------------|---------------------|--------------------|----------------------|--------------------|---------------------|--------------------|
| Statutory protections | No                  |                    |                      |                    |                     |                    |
| Cartographic analysis | OS First<br>Edition | Position indicated | OS Second<br>Edition | Position indicated | OS Final<br>Edition | Position indicated |
| Location              |                     | A Core Core funds  | Car Paris            |                    | an Lorder-Edwards   |                    |
| Context image         |                     |                    |                      |                    |                     |                    |