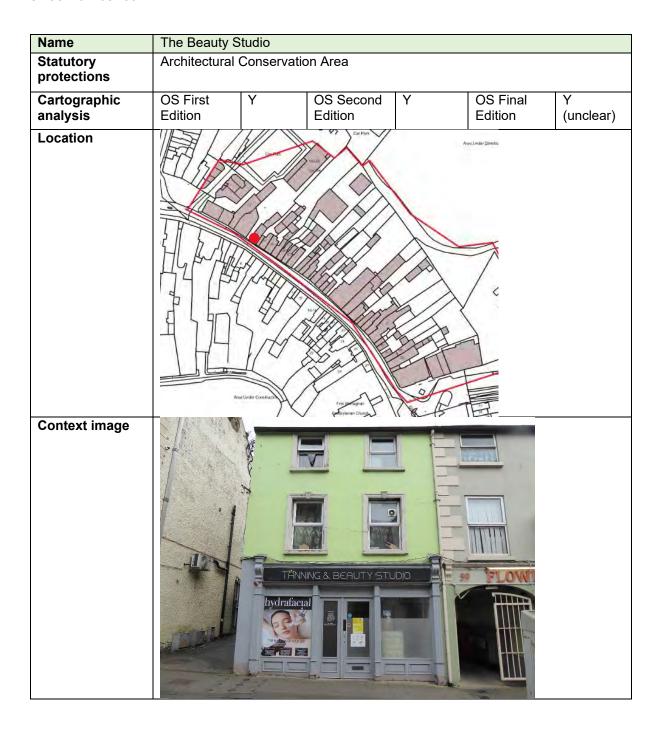

|
|----------------------------|--------------------------------------------------------------------------------------------------------------------------|
| Description                | Single-storey painted rubble and brick return with mono pitch roof to rear of no. 59, access to all sides not available. |
| Planning History           | None found                                                                                                               |
| Other relevant information |                                                                                                                          |
| Consideration              | Within the land take necessary for proposed Russell Row. Historic structure of low architectural interest.               |

# 8.106 Number 60



| Image 2                    | AURANT WASY  ITHINGS BEGUTY STUDO  WITH BOOK STUDIES WAS A STATE OF THE STA |
|----------------------------|-----------------------------------------------------------------------------------------------------------------------------------------------------------------------------------------------------------------------------------------------------------------------------------------------------------------------------------------------------------------------------------------------------------------------------------------------------------------------------------------------------------------------------------------------------------------------------------------------------------------------------------------------------------------------------------