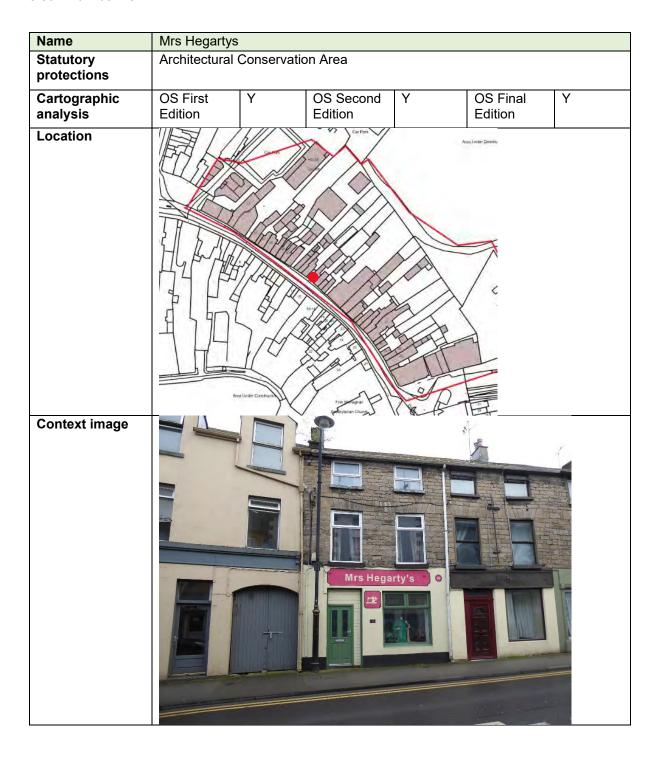

umber 48a



| Image 2                    |                                                                                                |
|----------------------------|------------------------------------------------------------------------------------------------|
| Description                | Two-storey rendered rear return to no.48, likely a later replacement for an earlier structure. |
| Planning History           | None found                                                                                     |
| Other relevant information |                                                                                                |
| Consideration              | Outwith extents of indicative masterplan redevelopment zones.                                  |

# 8.60 Number 49



| Image 3                                                   |                                                                                                                                                        |
|-----------------------------------------------------------|--------------------------------------------------------------------------------------------------------------------------------------------------------|
| Description                                               | Three-storey two-bay coursed dressed stone house with painted render finish to rear and ground floor. Engraved stone to façade suggests a construction |
|                                                           |