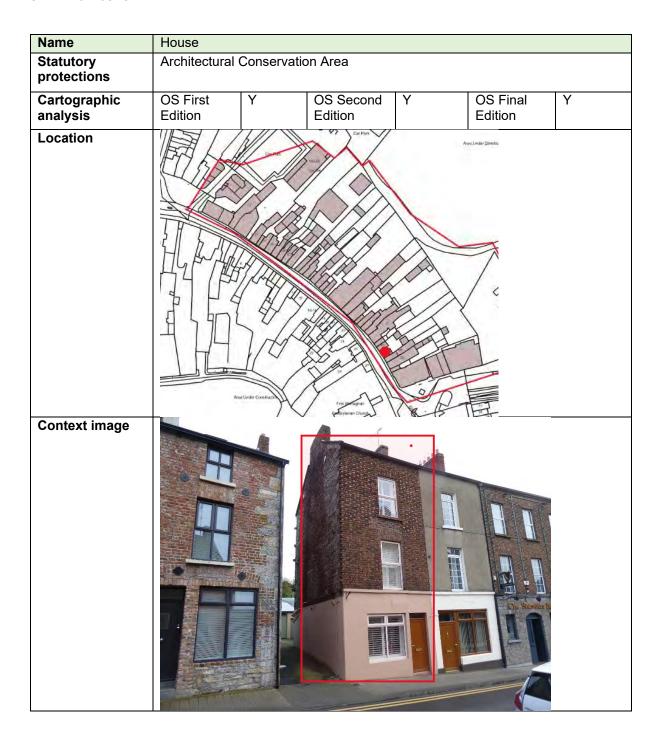

opfront to ground floor. Rear elevation of coursed rubble stone. |
| Planning       | None found                                                                                                      |
| History        |                                                                                                                 |
| Other relevant |                                                                                                                 |
| information    |                                                                                                                 |
| Consideration  | Outwith indicative masterplan redevelopment zones                                                               |

#### 8.12 Number 33a



#### 8.13 Number 33b



## 8.14 Number 34



| Image 2                      |