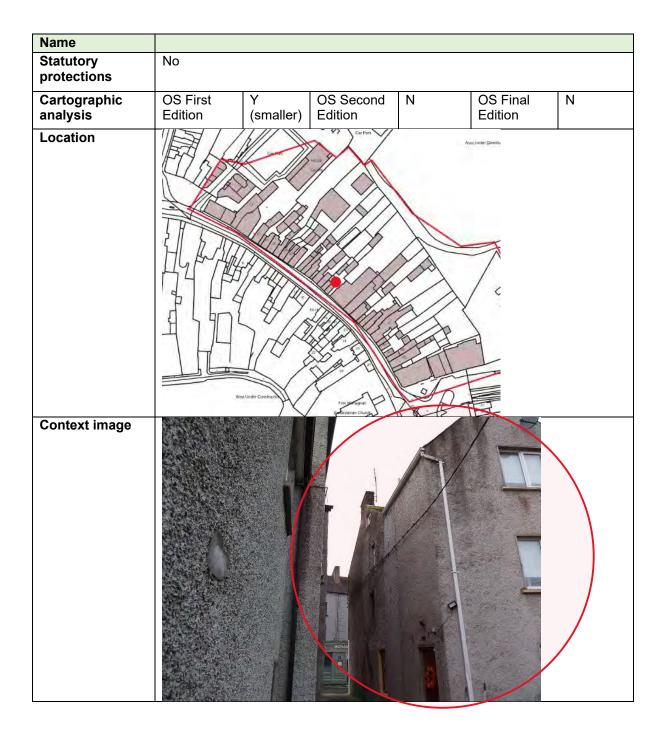

| Three-storey s      | single-bay<br>to ground fl | dressed stone e<br>loor. | end terrace h | nouse, rendere      | d shopfront |
| Planning History           | None found          |                            |                          |               |                     |             |
| Other relevant information |                     |                            |                          |               |                     |             |
| Consideration              | Outwith exten       | ts of indica               | tive masterplan          | redevelopm    | ent zones.          |             |
|                            |                     |                            |                          |               |                     |             |

# 8.52 Number 46a





# 8.53 Number 46b







| Description                | Two-storey painted stone outbuilding to no.46, corrugated tin roof. Doors to both levels in front gable.                                                                                                                                                    |
|----------------------------|-------------------------------------------------------------------------------------------------------------------------------------------------------------------------------------------------------------------------------------------------------------|
| Planning History           | None found