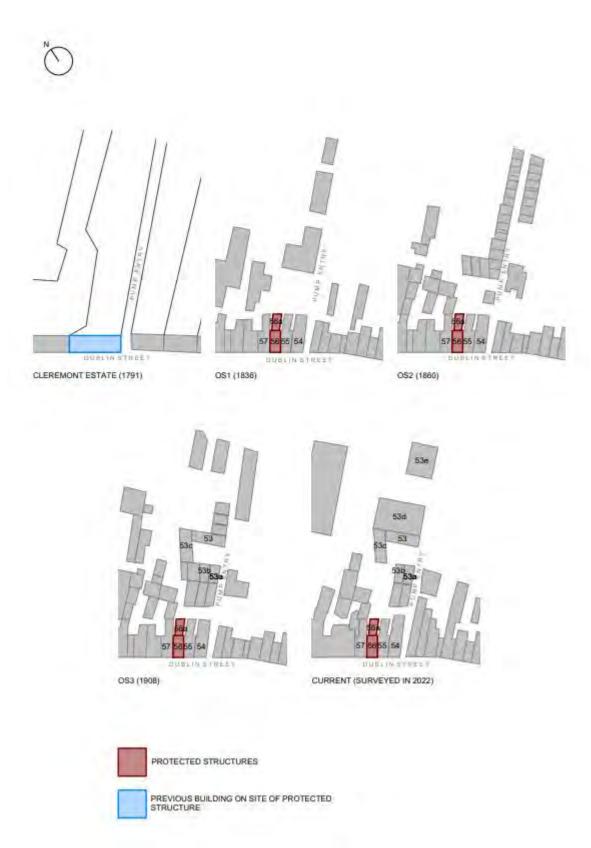

## 8.3.4 Stone Wall SW04

| Name                  | Rear of 32          |                    |                      |                    |                     |                    |
|-----------------------|---------------------|--------------------|----------------------|--------------------|---------------------|--------------------|
| Statutory protections | No                  |                    |                      |                    |                     |                    |
| Cartographic analysis | OS First<br>Edition | Position indicated | OS Second<br>Edition | Position indicated | OS Final<br>Edition | Position indicated |
| Location              |                     | A Core Core funds  | Car Paris            |                    | an Lorder-Edwards   |                    |
| Context image         |                     |                    |                      |                    |                     |                    |