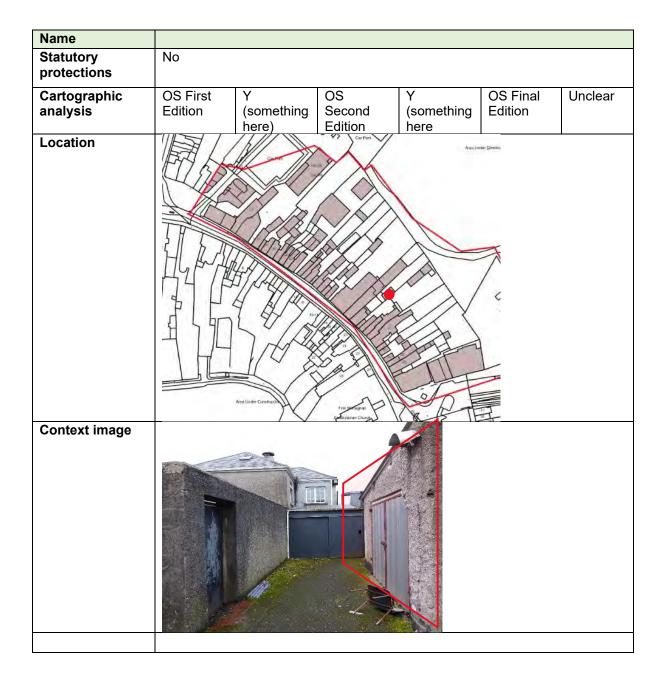

|                     |                |                                      |            |                     |         |
| Description                |                     |                | r return to no.4<br>ikely early twen |            |                     | a later |
| Planning History           | None found          |                |                                      |            |                     |         |
| Other relevant information |                     |                |                                      |            |                     |         |
| Consideration              | Outwith exten       | ts of indica   | tive masterplan                      | redevelopm | nent zones.         |         |

#### 8.40 Number 41b



#### 8.41 Number 41c





#### 8.42 Number 42



Development Address: 42 Dublin Street, Monaghan

**Development Description:** Change of use from a retail unit to a Bookmakers

Office

Reference No: 0130059
Applicant Name: Jamil Ahmed
App Type: Permission

App Type: Permission Received Date: 19/09/2001

Status: Withdrawn

**Decision:** Granted with Conditions

Development Address: Dublin Street, Monaghan

Development Description: Change of use of ground floor premises from retail

to use as restaurant

Reference No: 0130024

Applicant Name: Cunnigham Lowery & Co.

App Type: Permission
Received Date: 19/04/2001
Status: Application Finalised
Decision: Granted with Conditions

Development Address: 42 Dublin street, Monaghan

**Development Description:** Alterations to rear of building and existing shopfront and to