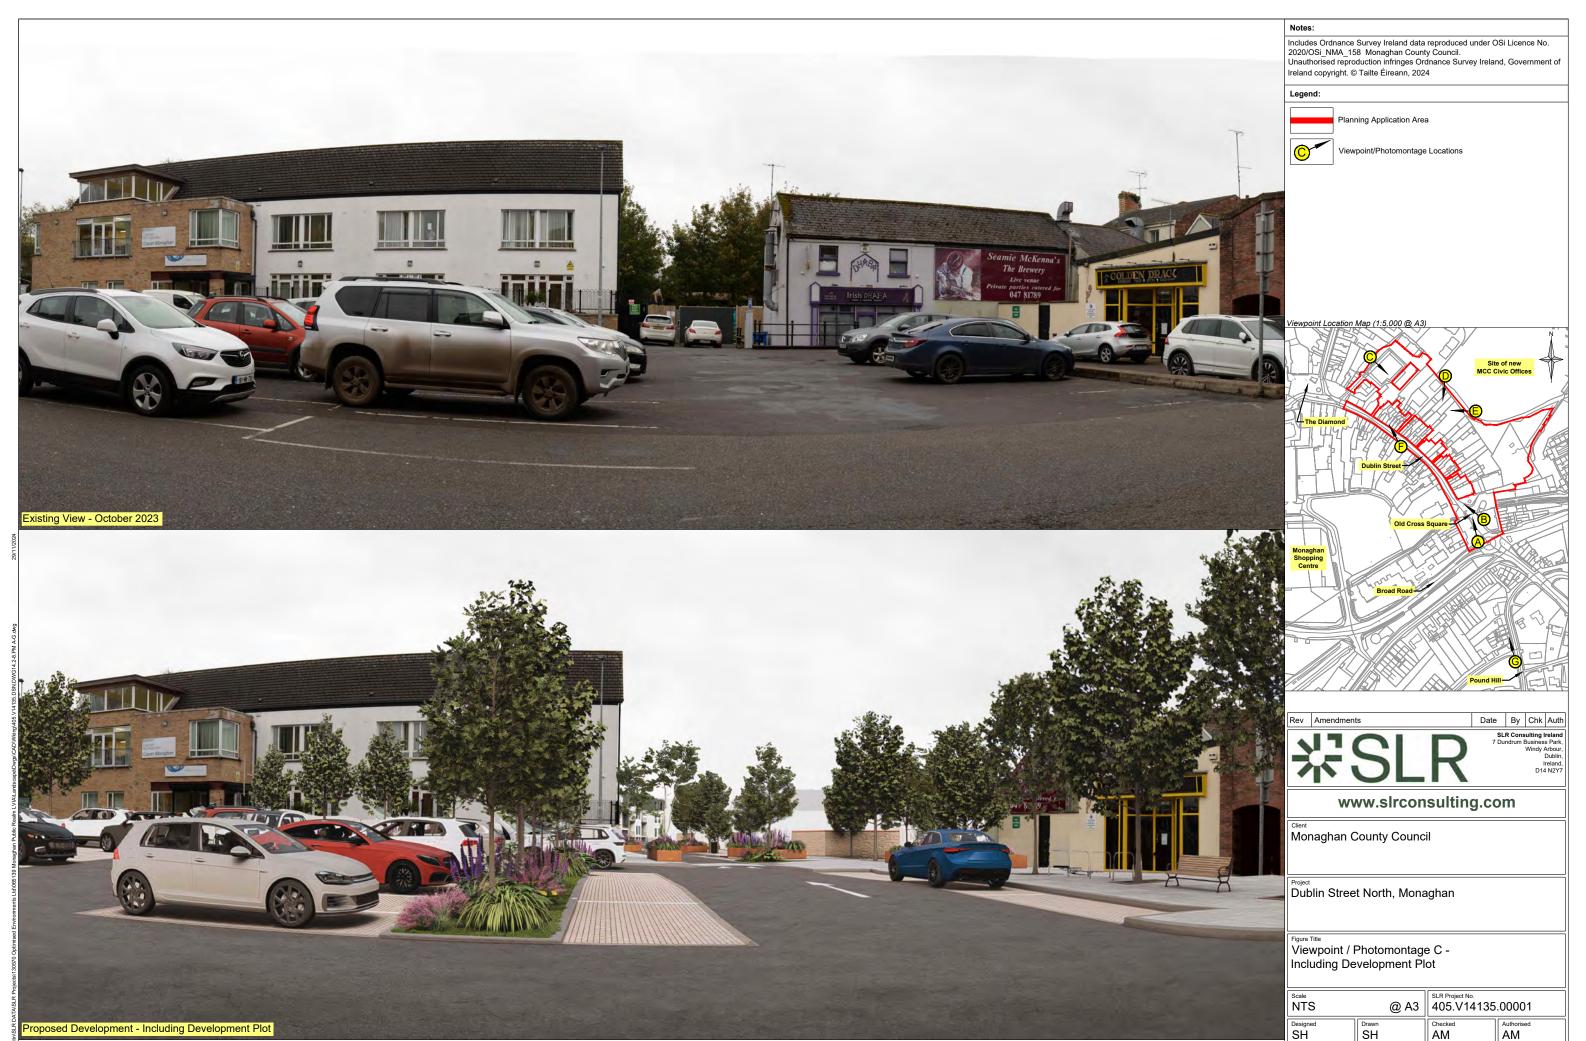

Coordinates (ITM): 667283:833828
Direction of View: South-East

Nikon D610 50mm f/1.8

10/10/2023 @ 14:00

Camera:

Camera height:

Date and time:

Lens:

Dublin Street North, Monaghan

Figure Title Viewpoint / Photomontage C -Opening Year

| NTS @ A3       |            | SLR Project No.<br>405.V14135.00001 |                  |  |
|----------------|------------|-------------------------------------|------------------|--|
| Designed<br>SH | SH         | Checked<br>AM                       | Authorised<br>AM |  |
| Date<br>10/24  | Date 10/24 | Date 10/24                          | Date 10/24       |  |
|                |            |                                     |                  |  |

Viewpoint / Photomontage C: The Diamond Centre Car Park (outside former cinema) | Drawing 14.4 A



Nikon D610 50mm f/1.8

10/10/2023 @ 14:00

Camera:

Camera height:

Date and time:

Lens:

**Grid Coordinates (ITM):** 667283:833828

South-East

Direction of View:
Distance from Site:

Horizontal field of view: 100°

Viewpoint / Photomontage C: The Diamond Centre Car Park (outside former cinema) Drawing 14.4 B

This Figure and its content are the copyright of SLR Consulting Ireland and may not be reproduced or amended except by prior written permission. SLR Consulting Ireland accepts no liability for any amendments made by other per

Date 10/24

Date 10/24

Date 10/24

10/24









Includes Ordnance Survey Ireland data reproduced under OSi Licence No. 2020/OSi\_NMA\_158 Monaghan County Council.
Unauthorised reproduction infringes Ordnance Survey Ireland, Government of Ireland copyrigh