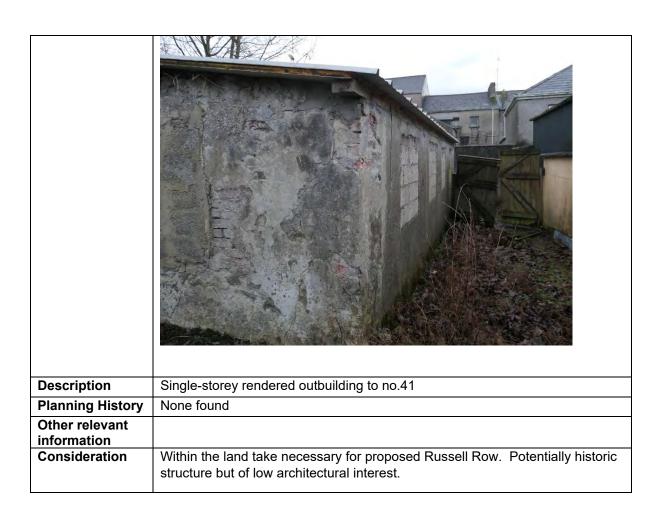

|                     |                |                                      |            |                     |         |
| Description                |                     |                | r return to no.4<br>ikely early twen |            |                     | a later |
| Planning History           | None found          |                |                                      |            |                     |         |
| Other relevant information |                     |                |                                      |            |                     |         |
| Consideration              | Outwith exten       | ts of indica   | tive masterplan                      | redevelopm | nent zones.         |         |

#### 8.40 Number 41b



#### 8.41 Number 41c





#### 8.42 Number 42



Development Address: 42 Dublin Street, Monaghan

**Development Description:** Change of use from a retail unit to a Bookmakers

Office

Reference No: 0130059
Applicant Name: Jamil Ahmed
App Type: Permission

App Type: Permission Received Date: 19/09/2001

Status: Withdrawn

**Decision:** Granted with Conditions

Development Address: Dublin Street, Monaghan

Development Description: Change of use of ground floor premises from retail

to use as restaurant

Reference No: 0130024

Applicant Name: Cunnigham Lowery & Co.

App Type: Permission
Received Date: 19/04/2001
Status: Application Finalised
Decision: Granted with Conditions

Development Address: 42 Dublin street, Monaghan

**Development Description:** Alterations to rear of building and existing shopfront and to r