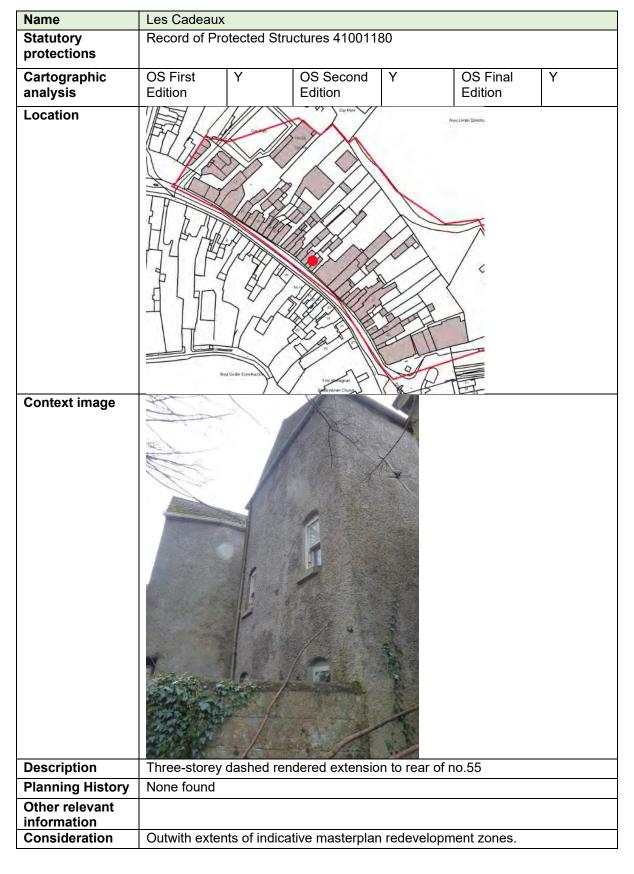

### 8.3.3 Stone Wall SW03

## 8.3.4 Stone Wall SW04

| Name                  | Rear of 32          |                    |                      |                    |                     |                    |
|-----------------------|---------------------|--------------------|----------------------|--------------------|---------------------|--------------------|
| Statutory protections | No                  |                    |                      |                    |                     |                    |
| Cartographic analysis | OS First<br>Edition | Position indicated | OS Second<br>Edition | Position indicated | OS Final<br>Edition | Position indicated |
| Location              |                     | A Core Core funds  | Car Paris            |                    | an Lorder-Edwards   |                    |
| Context image         |                     |                    |                      |                    |                     |                    |

| Description                | Stone boundary wall of varying rubble sizes, painted in some areas and modified with concrete block in others. Historic OS maps and photograph from c.1970 indicate a lean-to building in this area, so this wall was likely at least partially internal. |
|----------------------------|-----------------------------------------------------------------------------------------------------------------------------------------------------------------------------------------------------------------------------------------------------------|
| Planning History           | None                                                                                                                                                                                                                                                      |
| Other relevant information |                                                                                                                                                                                                                                                           |
| Consideration              | Historic structure of low architectural interest.                                                                                                                                                                                                         |