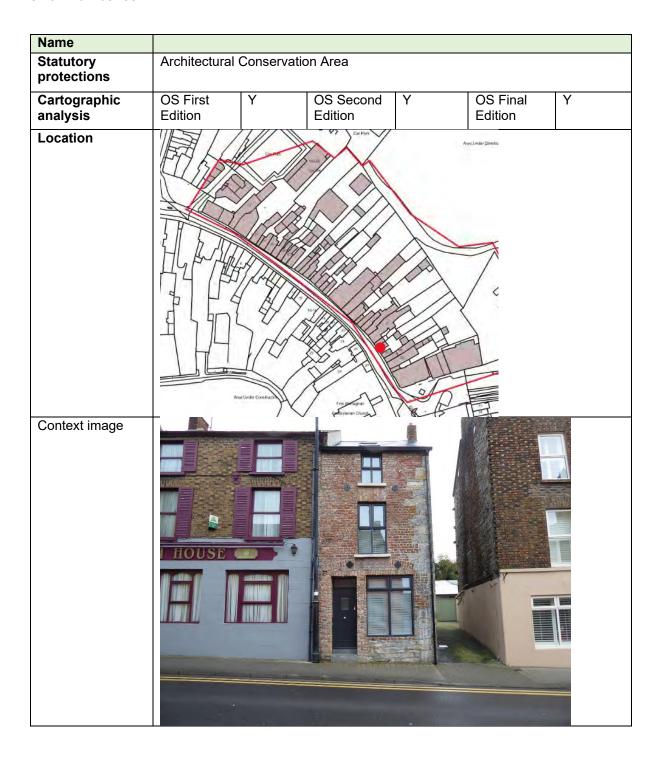

ry Brannigan App Type: Permission Received Date: 28/07/1999 Status: Application Finalised Decision: Granted with Conditions                |
|                            | <b>Development Address:</b> 34 Dublin Street, Monaghan <b>Development Description:</b> Demolish existing garage and construct 2 storey dwelling at rear 34 Dublin Street, Monaghan. |
| Other relevant information |                                                                                                                                                                                     |
| Consideration              | Within extents of indicative masterplan redevelopment zones, outwith land take necessary for proposed Russell Row.                                                                  |

## 8.16 Number 35



# Image 2 Image 3 Description Three-storey and attic single-bay coursed rubble stone end terrace house. Planning History **Decision date: 12/12/2019** Reference No.: 19384 Development Description: Planning permission for a development consisting of change of use from commercial to domestic together with alterations and extensions to the existing building within an Architectural Conservation Area to include the following: (i) demolish existing gable wall & rebuild together with ridge height increase, (ii) construct a single-storey rear extension, (iii) demolish existing out-building & erect a new single-storey storage/outbuilding (iv) all ancillary internal & external façade alterations (v) new gate to existing alleyway (vi) all associated site works. Other relevant UAHS notes in 1970 tha