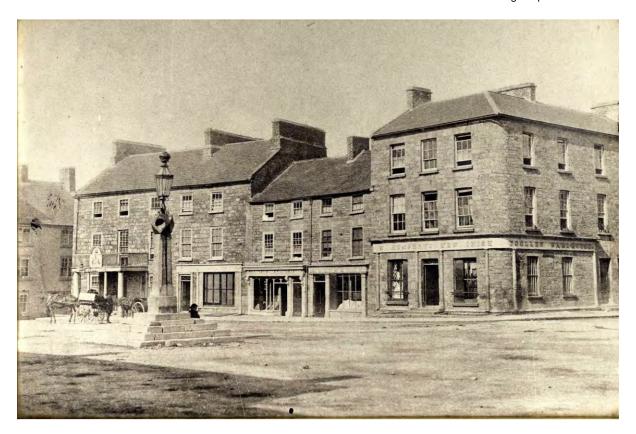

| Description                | Stone boundary wall of varying rubble sizes, painted in some areas and modified with concrete block in others. Historic OS maps and photograph from c.1970 indicate a lean-to building in this area, so this wall was likely at least partially internal. |
|----------------------------|-----------------------------------------------------------------------------------------------------------------------------------------------------------------------------------------------------------------------------------------------------------|
| Planning History           | None                                                                                                                                                                                                                                                      |
| Other relevant information |                                                                                                                                                                                                                                                           |
| Consideration              | Historic structure of low architectural interest.                                                                                                                                                                                                         |