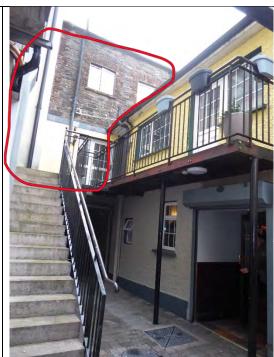

## 8.3.4 Stone Wall SW04

| Name                  | Rear of 32          |                    |                      |                    |                     |                    |
|-----------------------|---------------------|--------------------|----------------------|--------------------|---------------------|--------------------|
| Statutory protections | No                  |                    |                      |                    |                     |                    |
| Cartographic analysis | OS First<br>Edition | Position indicated | OS Second<br>Edition | Position indicated | OS Final<br>Edition | Position indicated |
| Location              |                     | A Core Core funds  | Car Paris            |                    | an Lorder-Edwards   |                    |
| Context image         |                     |                    |                      |                    |                     |                    |

| Description                | Stone boundary wall of varying rubble sizes, painted in some areas and modified with concrete block in others. Historic OS maps and photograph from c.1970 indicate a lean-to building in this area, so this wall was likely at least partially internal. |
|----------------------------|-----------------------------------------------------------------------------------------------------------------------------------------------------------------------------------------------------------------------------------------------------------|
| Planning History           | None                                                                                                                                                                                                                                                      |
| Other relevant information |                                                                                                                                                                                                                                                           |
| Consideration              | Historic structure of low architectural interest.                                                                                                                                                                                                         |