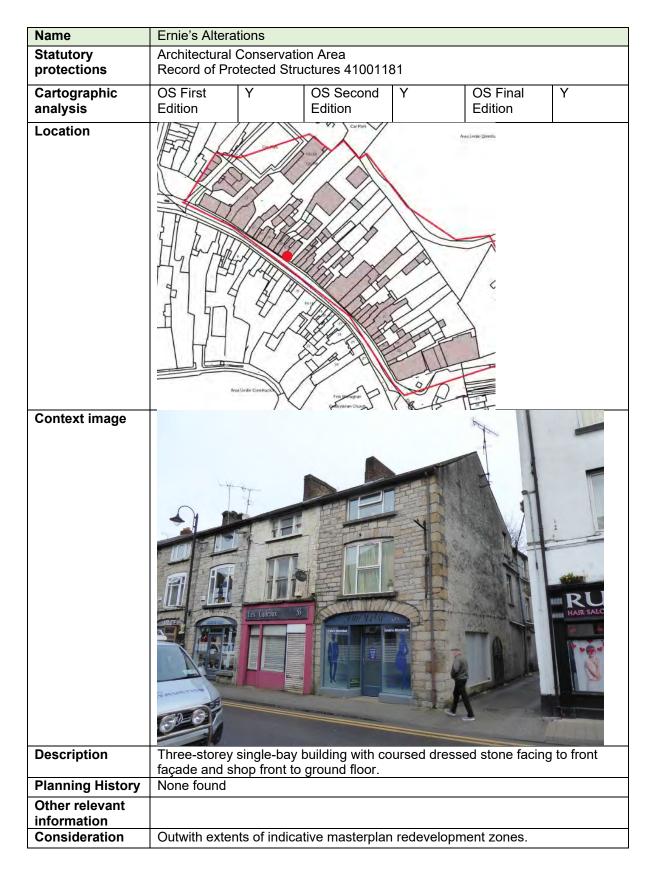

|
| Consideration              | Within the land take necessary for proposed Russell Row. Historic structure of architectural interest in its group setting. |

### 8.83 Number 53d



### 8.84 Number 53e



|                            | <b>Development Description:</b> Erect a printing Workshop at Pump Lane, Dublin St, Monaghan |
|----------------------------|---------------------------------------------------------------------------------------------|
| Other relevant information |                                                                                             |
| Consideration              | Not of heritage conservation interest.                                                      |

#### 8.85 Number 54



## 8.86 Number 54a





# 8.87 Number 54b

| Name                | Ernie's Alterations                                                                                                                                                                                                                                                                                                        |
|---------------------|----------------------------------------------------------------------------------------------------------------------------------------------------------------------------------------------------------------------------------------------------------------------------------------------------------------------------|
| Statutory           | No