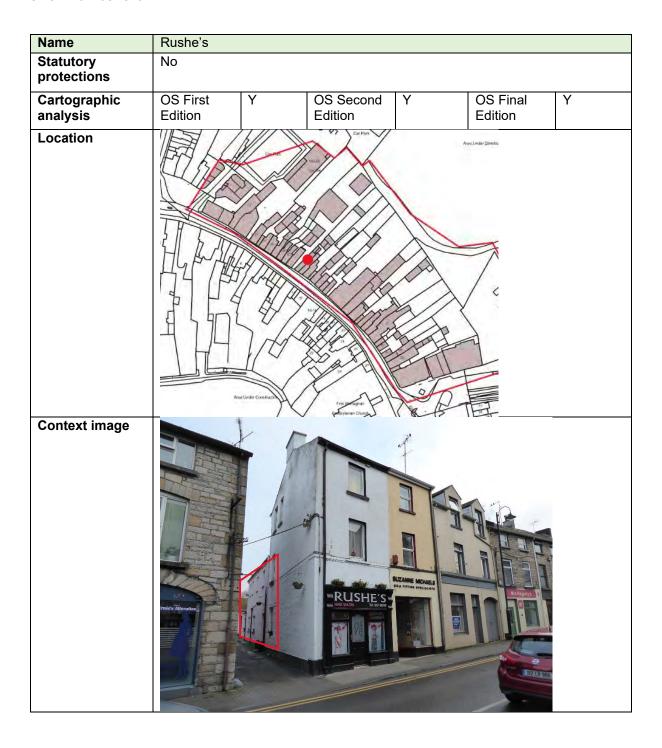

|

# 8.72 Number 52



| Image 2                    | RUSHE'S DISTANCE MONES THICK Alternation                                          |
|----------------------------|-----------------------------------------------------------------------------------|
| Description                | Three-storey single-bay painted render building. With shop front to ground floor. |
| Planning History           | None found                                                                        |
| Other relevant information |                                                                                   |
| Consideration              | Outwith extents of indicative masterplan redevelopment zones.                     |

# 8.73 Number 52a





# 8.74 Number 52b



| Image 2                    |                                                                                                                                                                |
|----------------------------|----------------------------------------------------------------------------------------------------------------------------------------------------------------|
| Description                | Single-storey painted render return to no. 52                                                                                                                  |
| Planning History           | None found                                                                                                                                                     |
| Other