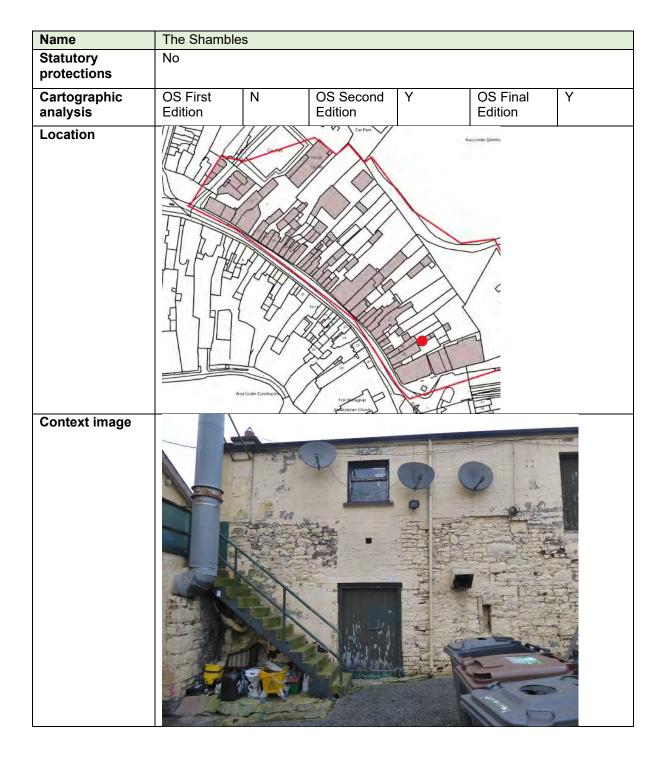

-------------------------------------------------|
| Description                | Two-storey return to The Shambles public house (No. 32). Pitched roof, painted dash walls, mezzanine access to first floor accommodation.            |
| Planning History           | Decision date: 15/03/1996 Reference No.: 9630007 Development Description: Improvement to roof structure to stores at no. 32 Dublin Street, Monaghan. |
| Other relevant information |                                                                                                                                                      |
| Consideration              | Within extents of indicative masterplan redevelopment zones, outwith land take necessary for proposed Russell Row.                                   |

### 8.9 Number 32b



| Image 2          |                                                                                                                                                                 |  |  |
|------------------|-----------------------------------------------------------------------------------------------------------------------------------------------------------------|--|--|
| Description      | Outbuildings to The Shambles Public House. Two-storey multi bay                                                                                                 |  |  |
|                  | agricultural/storage type building. Lower floor in painted coursed rubble, first floor appears to be a later edition in painted concrete blockwork. Varied door |  |  |
|                  | and window openings.