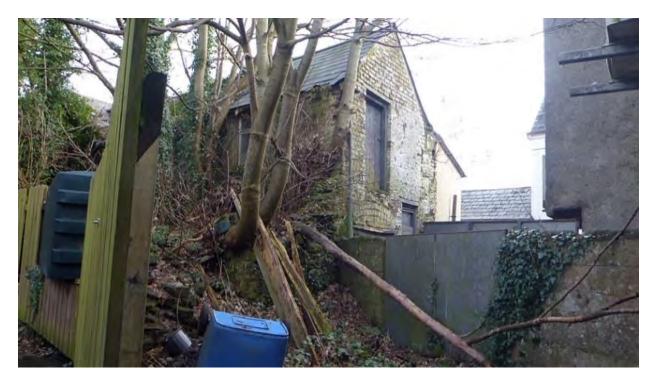

### 8.3.3 Stone Wall SW03

| Description                | Stone boundary wall of varying rubble sizes, painted in some areas and modified with concrete block in others. Historic OS maps and photograph from c.1970 indicate a lean-to building in this area, so this wall was likely at least partially internal. |
|----------------------------|-----------------------------------------------------------------------------------------------------------------------------------------------------------------------------------------------------------------------------------------------------------|
| Planning History           | None                                                                                                                                                                                                                                                      |
| Other relevant information |                                                                                                                                                                                                                                                           |
| Consideration              | Historic structure of low architectural interest.                                                                                                                                                                                                         |