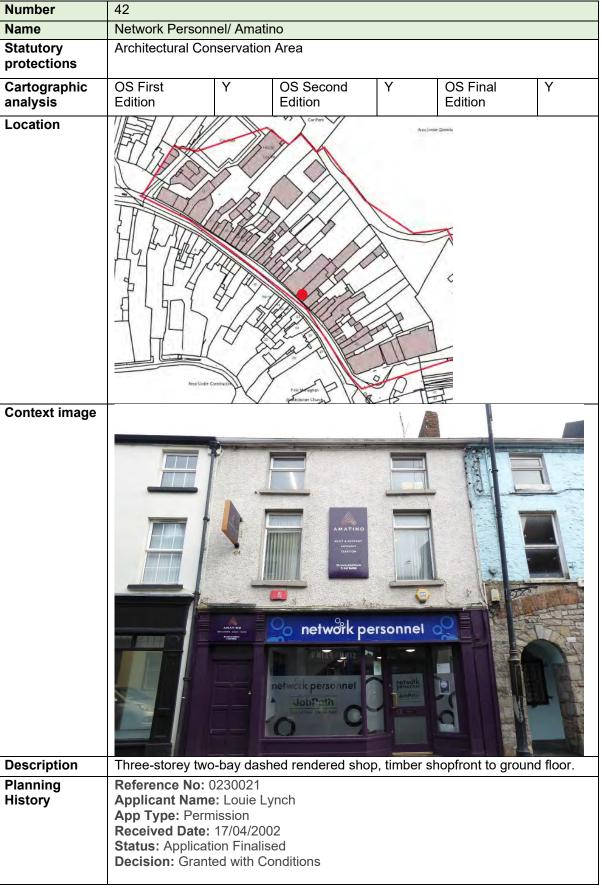

|                |                                      |            |                     |         |
| Description                |                     |                | r return to no.4<br>ikely early twen |            |                     | a later |
| Planning History           | None found          |                |                                      |            |                     |         |
| Other relevant information |                     |                |                                      |            |                     |         |
| Consideration              | Outwith exten       | ts of indica   | tive masterplan                      | redevelopm | nent zones.         |         |

#### 8.40 Number 41b



#### 8.41 Number 41c





#### 8.42 Number 42



Development Address: 42 Dublin Street, Monaghan

**Development Description:** Change of use from a retail unit to a Bookmakers

Office

Reference No: 0130059
Applicant Name: Jamil Ahmed
App Type: Permission

App Type: Permission Received Date: 19/09/2001

Status: Withdrawn

**Decision:** Granted with Conditions

Development Address: Dublin Street, Monaghan

Development Description: Change of use of ground floor premises from retail

to use as restaurant

Reference No: 0130024

Applicant Name: Cunnigham Lowery & Co.

App Type: Permission
Received Date: 19/04/2001
Status: Application Finalised
Decision: Granted with Conditions

Development Address: 42 Dublin street, Monaghan

**Development Description:** Alterations to rear of building and existing shopfront and to retain the change of use