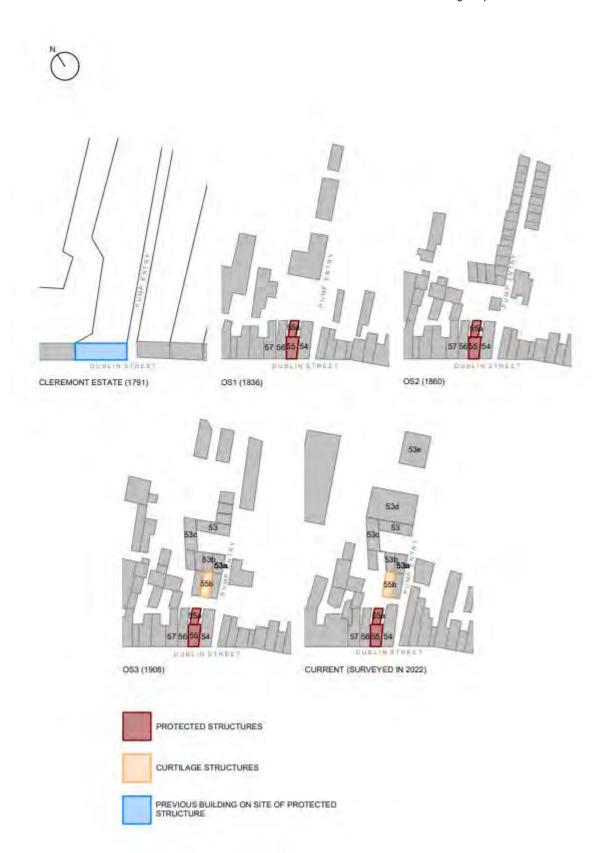

as a circulation route since the earliest map, and by the time of OS1 c.1836 the curtilage behind the 1791 building appears to have been split into smaller plots fronting onto Pump Entry.

OS2 c.1860 indicates these plots split further into terraces on both sides of Pump Entry, which have largely gone by OS3 c.1908. OS3 shows the first sign of the courtyard arrangement of no. 53 Dublin Street. No. 53 and 53c appear to be the same buildings visible on OS3. 53b appears to align with a footprint from OS2, suggesting it is a remainder of the earlier arrangement. 53a is a different shape on the same footprint, suggesting a different or modified building. The remainder of the terrace northeast of no. 53, visible on OS3, is no longer extant and buildings 53d and 53e are of modern construction.



Figure 9 Cartographic Analysis

# **4 RATIONALE**

Table 2 Rationale

| Building/<br>Structure<br>ID<br>number | Constraints/<br>considerations                                                                           | Proposal   | Positive<br>Impacts on<br>Historic<br>Fabric | Negative<br>Impacts on<br>Historic<br>Fabric | Neutral<br>Impacts on<br>Historic<br>Fabric                                                     |
|----------------------------------------|----------------------------------------------------------------------------------------------------------|------------|----------------------------------------------|----------------------------------------------|-------------------------------------------------------------------------------------------------|
| 55