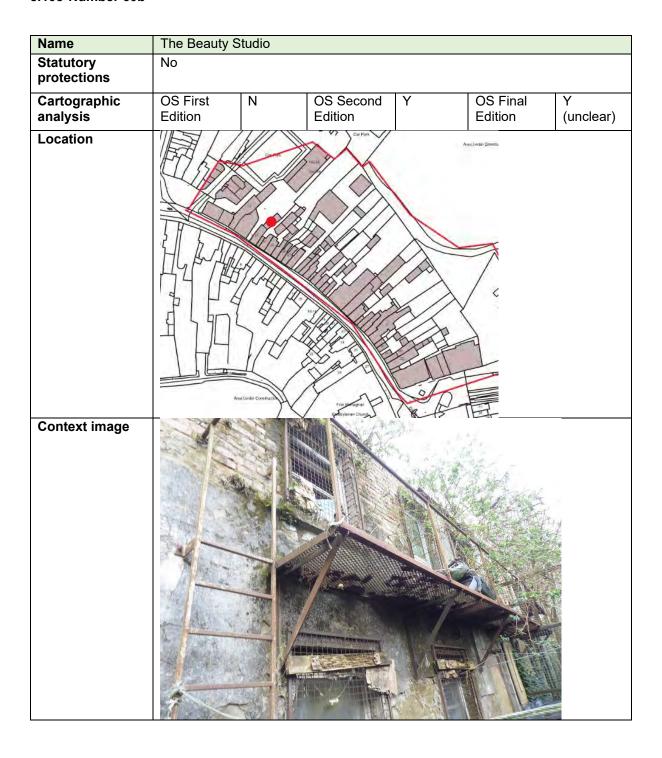

|

#### 8.107 Number 60a



| Other relevant information |                                                                                                                 |
|----------------------------|-----------------------------------------------------------------------------------------------------------------|
| Consideration              | Outwith extents of indicative masterplan redevelopment zones. Historic structure of low architectural interest. |

#### 8.108 Number 60b



| Image 2                    |                                                                                                                                                                                                                                                                                                                                                                         |  |  |
|----------------------------|-------------------------------------------------------------------------------------------------------------------------------------------------------------------------------------------------------------------------------------------------------------------------------------------------------------------------------------------------------------------------|--|--|