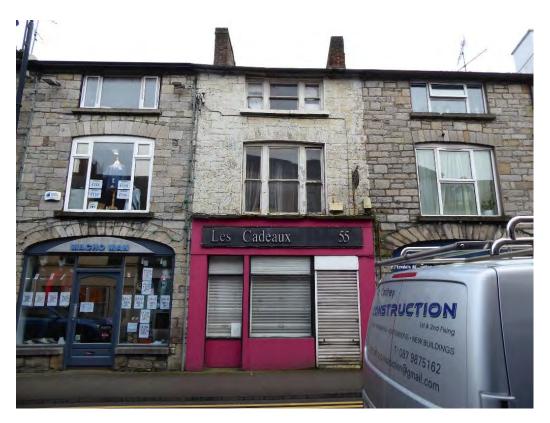

inwater goods are both present (see Figure 6). Monaghan Council has served notice on this premises as listed on the Derelict Sites Register.

A large three-storey dashed render return (55a for the purposes of this report, see **Error! Reference source not found.**) to the rear appears to be contemporary to the main building. This return also retains a slate roof, cast-iron rainwater goods and timber sliding sash windows. The outbuilding to the rear (55b, see **Error! Reference source not found.**) was inaccessible but appears to be in poor condition and heavily overgrown with vegetation. It is currently part of the same ownership as no. 55, and appears to be part of its historic curtilage.

A brief Building Condition report for 55b is available in MAD-R016 Summary Condition of Buildings.



Figure 6 55 Dublin Street



Figure 7 55a Two-storey extension to no.55



Figure 8 Two-storey outbuilding to rear of no.55

### 3 CARTOGRAPHIC ANALYSIS

The maps consulted for cartographic analysis included:

- Cleremont Estate Map c.1791
- Ordnance Survey First Edition c.1836 (OS1)
- Ordnance Survey Towns Map c.1865 (OS2)
- Ordnance Survey 25-inch c.1908 (OS3)

Ordnance Survey Last Edition c. 1925 (OS4) is of insufficient resolution to offer a clear view of the site.

The site is shown, with the Protected Structure highlighted on each of these maps, in Figure 9. The earliest visible structure on the site c.1791 appears to take in all four buildings in the current group. By 1836 the footprint of each of the four matches that visible on the current map, indicating a construction date for