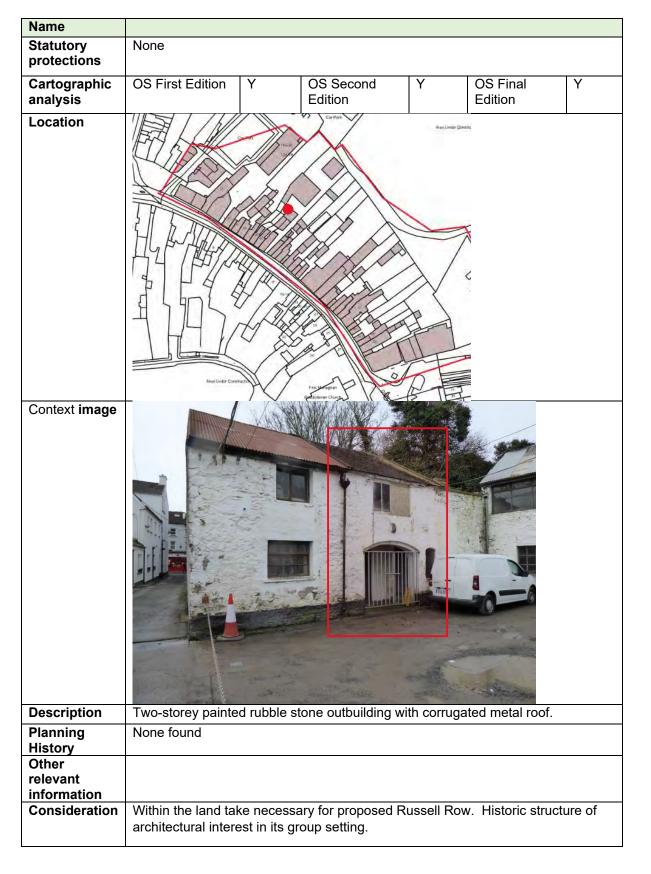

----------------------|-----------------------------------------------------------------------------------------------------------------------------|
| Description                | Two-storey painted rubble stone outbuilding to no. 54 with corrugated metal roof.                                           |
| Planning<br>History        | None found                                                                                                                  |
| Other relevant information |                                                                                                                             |
| Consideration              | Within the land take necessary for proposed Russell Row. Historic structure of architectural interest in its group setting. |

### 8.81 Number 53b



### 8.82 Number 53c



| Image 2                    |                                                                                                                             |
|----------------------------|-----------------------------------------------------------------------------------------------------------------------------|
| Description                | Long two-storey outbuilding of mixed stone and brick with corrugated tin roof to rear of no. 56.                            |
| Planning History           | None found                                                                                                                  |
| Other relevant information |