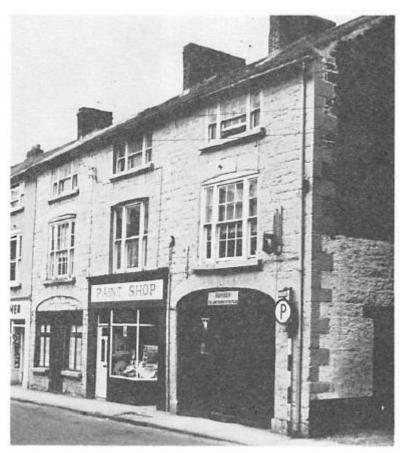

| Description                | Stone boundary wall of varying rubble sizes, painted in some areas and modified with concrete block in others. Historic OS maps and photograph from c.1970 indicate a lean-to building in this area, so this wall was likely at least partially internal. |
|----------------------------|-----------------------------------------------------------------------------------------------------------------------------------------------------------------------------------------------------------------------------------------------------------|
| Planning History           | None                                                                                                                                                                                                                                                      |
| Other relevant information |                                                                                                                                                                                                                                                           |
| Consideration              | Historic structure of low architectural interest.                                                                                                                                                                                                         |