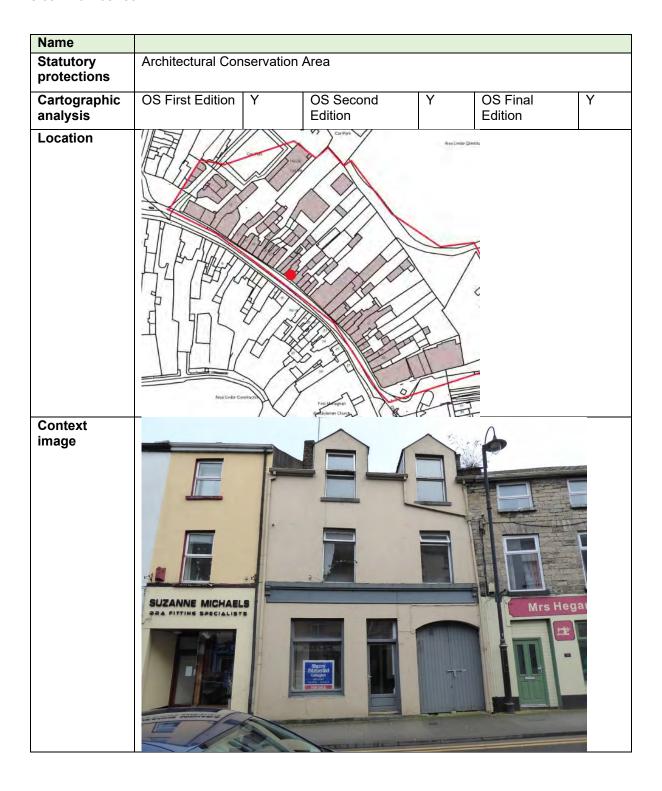

### 8.3.3 Stone Wall SW03

## 8.3.4 Stone Wall SW04

| Name                  | Rear of 32          |                    |                      |                    |                     |                    |
|-----------------------|---------------------|--------------------|----------------------|--------------------|---------------------|--------------------|
| Statutory protections | No                  |                    |                      |                    |                     |                    |
| Cartographic analysis | OS First<br>Edition | Position indicated | OS Second<br>Edition | Position indicated | OS Final<br>Edition | Position indicated |
| Location              |                     | A Core Core funds  | Car Paris            |                    | an Lorder-Edwards   |                    |
| Context image         |                     |                    |                      |                    |                     |                    |