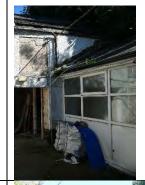

## 8.3.4 Stone Wall SW04

| Name                  | Rear of 32          |                    |                      |                    |                     |                    |
|-----------------------|---------------------|--------------------|----------------------|--------------------|---------------------|--------------------|
| Statutory protections | No                  |                    |                      |                    |                     |                    |
| Cartographic analysis | OS First<br>Edition | Position indicated | OS Second<br>Edition | Position indicated | OS Final<br>Edition | Position indicated |
| Location              |                     | A Core Core funds  | Car Paris            |                    | an Lorder-Edwards   |                    |
| Context image         |                     |                    |                      |                    |                     |                    |

| Description                | Stone boundary wall of varying rubble sizes, painted in some areas and modified with concrete block in others. Historic OS maps and photograph from c.1970 indicate a lean-to building in this area, so this wall was likely at least partially internal. |
|----------------------------|-----------------------------------------------------------------------------------------------------------------------------------------------------------------------------------------------------------------------------------------------------------|
| Planning History           | None                                                                                                                                                                                                                                                      |
| Other relevant information |                                                                                                                                                                                                                                                           |
| Consideration              | Historic structure of low architectural interest.                                                                                                                                                                                                         |