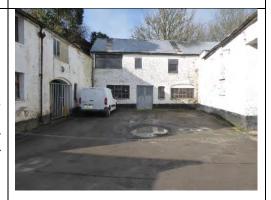

## 8.3.4 Stone Wall SW04

| Name                  | Rear of 32          |                    |                      |                    |                     |                    |
|-----------------------|---------------------|--------------------|----------------------|--------------------|---------------------|--------------------|
| Statutory protections | No                  |                    |                      |                    |                     |                    |
| Cartographic analysis | OS First<br>Edition | Position indicated | OS Second<br>Edition | Position indicated | OS Final<br>Edition | Position indicated |
| Location              |                     | A Core Core funds  | Car Paris            |                    | an Lorder-Edwards   |                    |
| Context image         |                     |                    |                      |                    |                     |                    |

| Description                | Stone boundary wall of varying rubble sizes, painted in some areas and modified with concrete block in others. Historic OS maps and photograph from c.1970 indicate a lean-to building in this area, so this wall was likely at least partially internal. |
|----------------------------|-----------------------------------------------------------------------------------------------------------------------------------------------------------------------------------------------------------------------------------------------------------|
| Planning History           | None                                                                                                                                                                                                                                                      |
| Other relevant information |                                                                                                                                                                                                                                                           |
| Consideration              | Historic structure of low architectural interest.                                                                                                                                                                                                         |