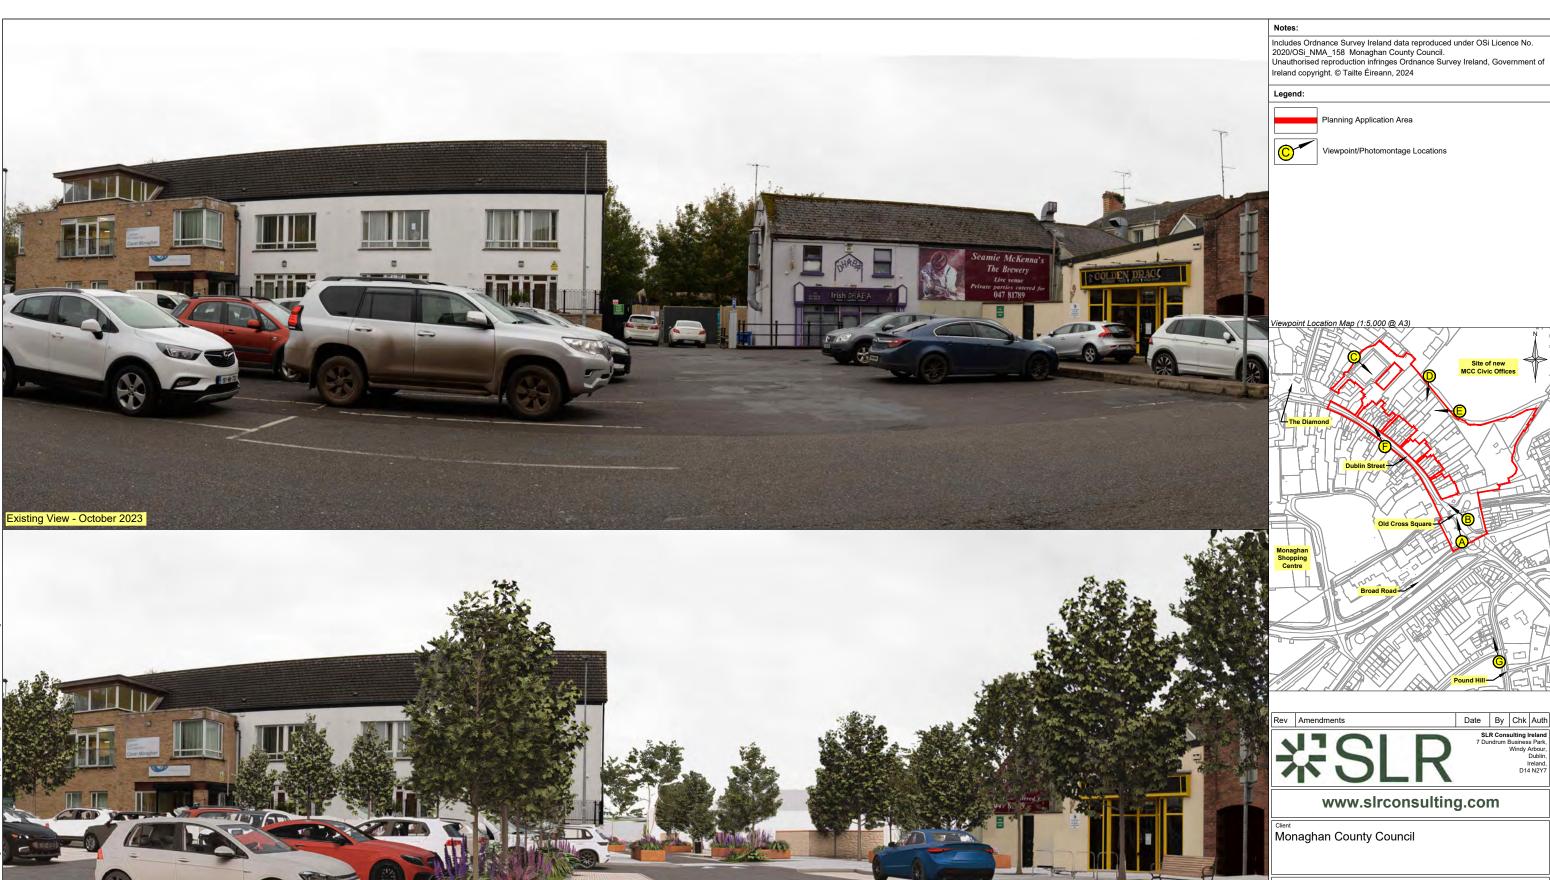

RAPHY

Dermot Nolan. (2011). Report on the Restoration of the Sundial Monument at Market Square, Monaghan. Bray.

Environmental Protection Agency. (2022). Guidelines on the Information to be contained in Environmental Impact Assessment Reports.

Department of Arts, Heritage and the Gaeltacht. (2011). *Architectural Heritage Protection Guidelines for Planning Authorities*.

C.E.B. Brett for Ulster Architectural Heritage Society and An Taisce, County Monaghan Branch. (1970) List of Historic Buildings, Groups of Buildings, Areas of Architectural Importance in the town of Monaghan.

## 9 APPENDIX A

MAD-R016 Summary Condition of Buildings prepared October 2024 by Alastair Coey Architects

# 14 Townscape & Visual Impact

- **14.1 Viewpoint Locations**
- 14.2 Viewpoints/Photomontages













Proposed Development - Opening Year

Direction of View:
Distance from Site:

Horizontal field of view: 100°

Grid Coordinates (ITM): 667283:833828
Direction of View: South-East

Nikon D610 50mm f/1.8

10/10/2023 @ 14:00

Camera:

Camera height:

Date and time:

Lens:

Dublin Street North, Monaghan

Figure Title Viewpoint / Photomontage C -Opening Year

| NTS @ A3       |            | SLR Project No.<br>405.V14135.00001 |                  |  |
|----------------|------------|-------------------------------------|------------------|--|
| Designed<br>SH | SH         | Checked<br>AM                       | Authorised<br>AM |  |
| Date<br>10/24  | Date 10/24 | Date 10/24                          | Date 10/24       |  |
|                |            |                                     |