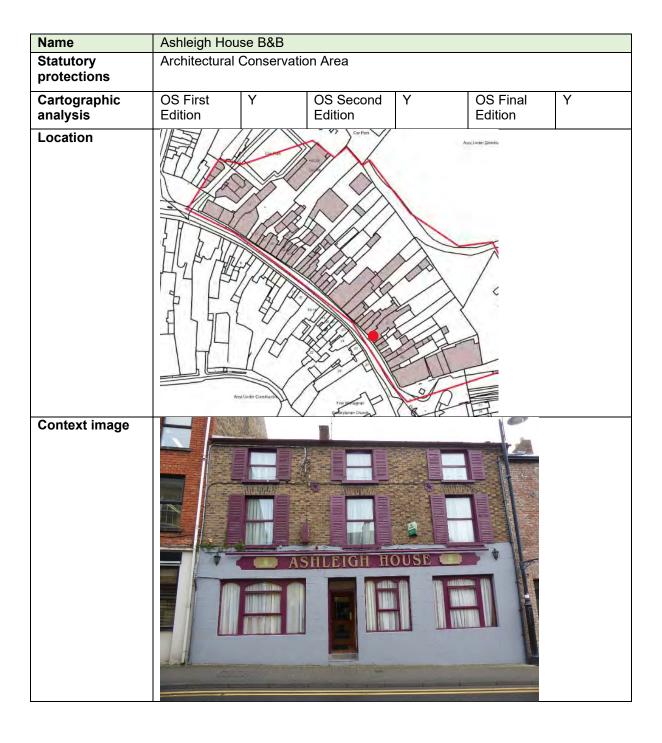

| Context image                |                     |                    |                      |   |                     |   |
| Description                  | Timber shed         |                    | -                    |   |                     |   |
| Planning History             | None found          |                    |                      |   |                     |   |
| Other relevant               |                     |                    |                      |   |                     |   |
| information<br>Consideration | Not of heritag      | ie conserva        | tion interest.       |   |                     |   |
| 20.101401411011              |                     | ,                  |                      |   |                     |   |

#### 8.19 Number 36-37



| Image 2          |