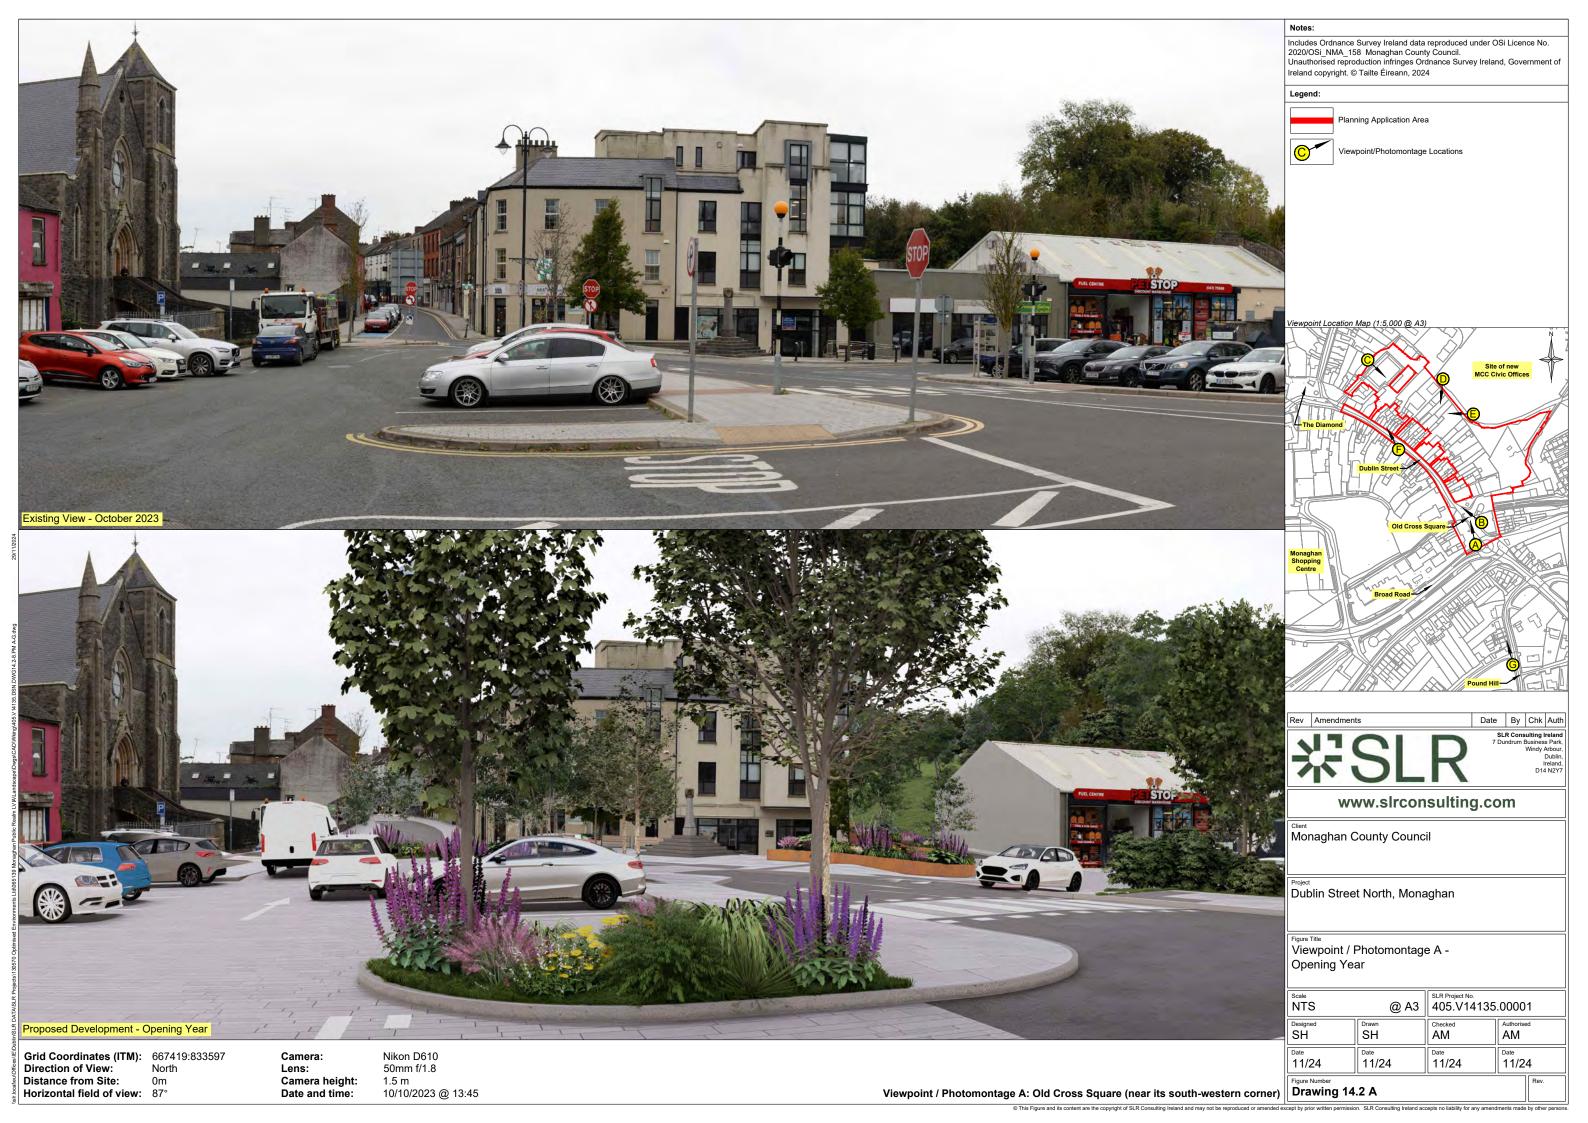

BIBLIOGRAPHY

Dermot Nolan. (2011). Report on the Restoration of the Sundial Monument at Market Square, Monaghan. Bray.

Environmental Protection Agency. (2022). Guidelines on the Information to be contained in Environmental Impact Assessment Reports.

Department of Arts, Heritage and the Gaeltacht. (2011). *Architectural Heritage Protection Guidelines for Planning Authorities*.

C.E.B. Brett for Ulster Architectural Heritage Society and An Taisce, County Monaghan Branch. (1970) List of Historic Buildings, Groups of Buildings, Areas of Architectural Importance in the town of Monaghan.

## 9 APPENDIX A

MAD-R016 Summary Condition of Buildings prepared October 2024 by Alastair Coey Architects

# 14 Townscape & Visual Impact

- **14.1 Viewpoint Locations**
- 14.2 Viewpoints/Photomontages













Proposed Development - Opening Year

Direction of View:
Distance from Site:

Horizontal field of view: 100°

Grid Coordinates (ITM): 667283:833828
Direction of View: South-East

Nikon D610 50mm f/1.8

10/10/2023 @ 14:00

Camera:

Camera height:

Date and time:

Lens:

Dublin Street North, Monaghan

Figure Title Viewpoint / Photomontage C -Opening Year

| NTS @ A3       |            | SLR Project No.<br>405.V14135.00001 |                  |  |
|----------------|------------|-------------------------------------|------------------|--|
| Designed<br>SH | SH         | Checked<br>AM                       | Authorised<br>AM |  |
| Date<br>10/24  | Date 10/24 | Date 10/24                          | Date 10/24       |  |
|                |            |