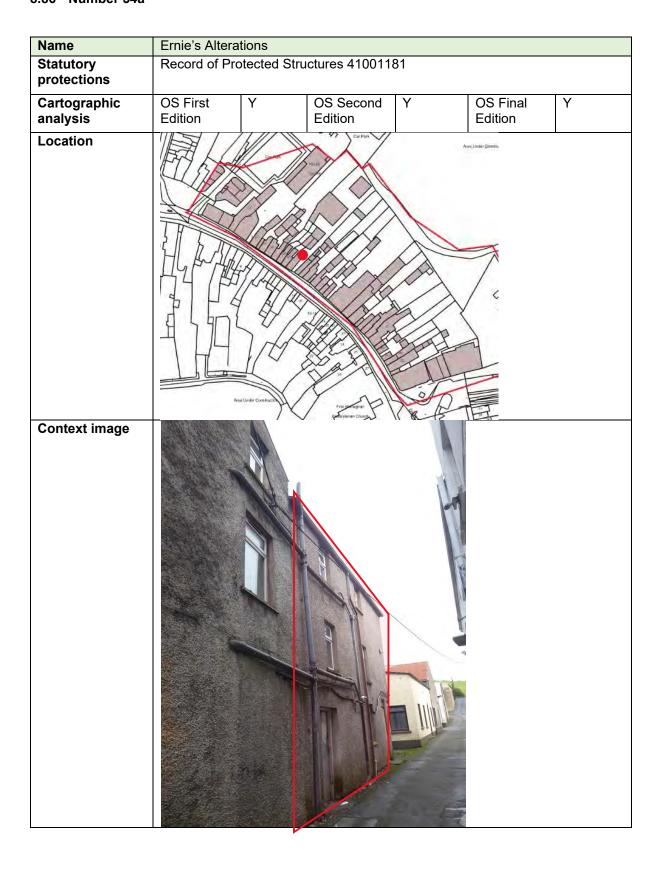

|
| Consideration              | Within the land take necessary for proposed Russell Row. Historic structure of architectural interest in its group setting. |

### 8.83 Number 53d



### 8.84 Number 53e



|                            | <b>Development Description:</b> Erect a printing Workshop at Pump Lane, Dublin St, Monaghan |
|----------------------------|---------------------------------------------------------------------------------------------|
| Other relevant information |                                                                                             |
| Consideration              | Not of heritage conservation interest.                                                      |

#### 8.85 Number 54



## 8.86 Number 54a





# 8.87 Number 54b

| Name                | Ernie's Alterations                                                                                                                                                                                                                                                                                                        |
|---------------------|----------------------------------------------------------------------------------------------------------------------------------------------------------------------------------------------------------------------------------------------------------------------------------------------------------------------------|
| Statutory           | No