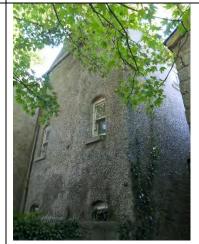

## 8.3.4 Stone Wall SW04

| Name                  | Rear of 32          |                    |                      |                    |                     |                    |
|-----------------------|---------------------|--------------------|----------------------|--------------------|---------------------|--------------------|
| Statutory protections | No                  |                    |                      |                    |                     |                    |
| Cartographic analysis | OS First<br>Edition | Position indicated | OS Second<br>Edition | Position indicated | OS Final<br>Edition | Position indicated |
| Location              |                     | A Core Core funds  | Car Paris            |                    | an Lorder-Edwards   |                    |
| Context image         |                     |                    |                      |                    |                     |                    |