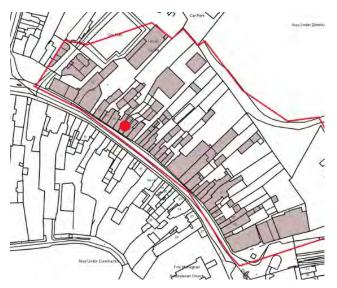

## 8.3.4 Stone Wall SW04

| Name                  | Rear of 32          |                    |                      |                    |                     |                    |
|-----------------------|---------------------|--------------------|----------------------|--------------------|---------------------|--------------------|
| Statutory protections | No                  |                    |                      |                    |                     |                    |
| Cartographic analysis | OS First<br>Edition | Position indicated | OS Second<br>Edition | Position indicated | OS Final<br>Edition | Position indicated |
| Location              |                     | A Core Core funds  | Car Paris            |                    | an Lorder-Edwards   |                    |
| Context image         |                     |                    |                      |                    |                     |                    |

| Description                | Stone boundary wall of varying rubble sizes, painted in some areas and modified with concrete block in others. Historic OS maps and photograph from c.1970 indicate a lean-to building in this area, so this wall was likely at least partially internal. |
|----------------------------|-----------------------------------------------------------------------------------------------------------------------------------------------------------------------------------------------------------------------------------------------------------|
| Planning History           | None                                                                                                                                                                                                                                                      |
| Other relevant information |                                                                                                                                                                                                                                                           |
| Consideration              | Historic structure of low architectural interest.                                                                                                                                                                                                         |