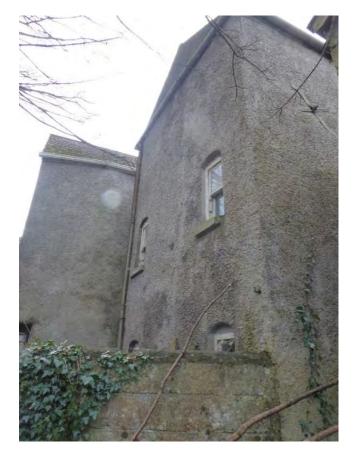

## 8.3.4 Stone Wall SW04

| Name                  | Rear of 32          |                    |                      |                    |                     |                    |
|-----------------------|---------------------|--------------------|----------------------|--------------------|---------------------|--------------------|
| Statutory protections | No                  |                    |                      |                    |                     |                    |
| Cartographic analysis | OS First<br>Edition | Position indicated | OS Second<br>Edition | Position indicated | OS Final<br>Edition | Position indicated |
| Location              |                     | A Core Core funds  | Car Paris            |                    | an Lorder-Edwards   |                    |
| Context image         |                     |                    |                      |                    |                     |                    |