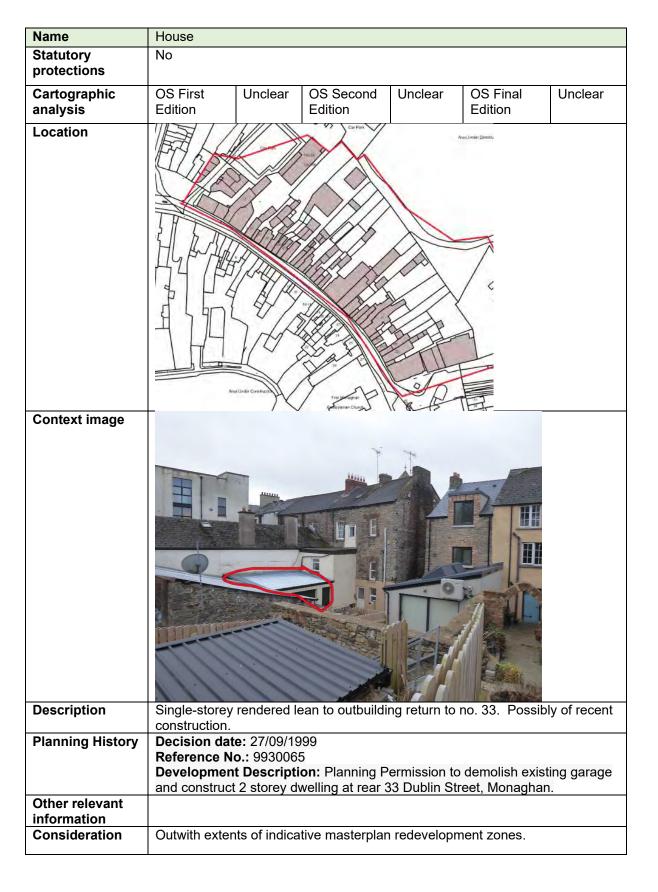

le-bay house, with shopfront to ground floor. Rear elevation of coursed rubble stone. |
| Planning       | None found                                                                                                      |
| History        |                                                                                                                 |
| Other relevant |                                                                                                                 |
| information    |                                                                                                                 |
| Consideration  | Outwith indicative masterplan redevelopment zones                                                               |

#### 8.12 Number 33a



#### 8.13 Number 33b



## 8.14 Number 34



| Image 2                      |