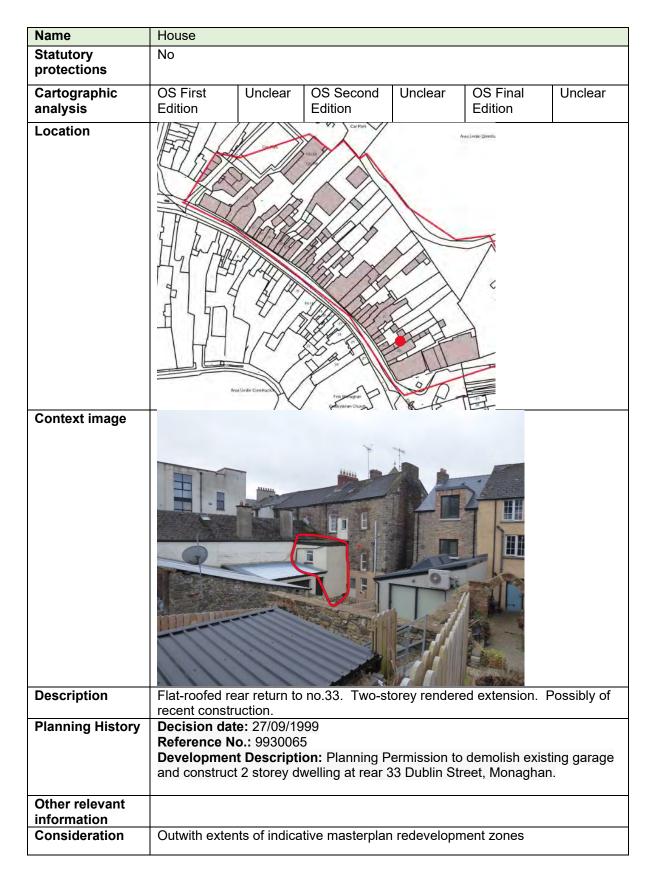

ree-storey rendered single-bay house, with shopfront to ground floor. Rear elevation of coursed rubble stone. |
| Planning       | None found                                                                                                      |
| History        |                                                                                                                 |
| Other relevant |                                                                                                                 |
| information    |                                                                                                                 |
| Consideration  | Outwith indicative masterplan redevelopment zones                                                               |

#### 8.12 Number 33a



#### 8.13 Number 33b



## 8.14 Number 34



| Image 2                      |