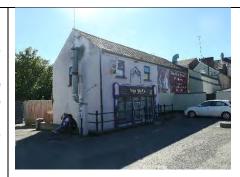

### 8.3.3 Stone Wall SW03

## 8.3.4 Stone Wall SW04

| Name                  | Rear of 32          |                    |                      |                    |                     |                    |
|-----------------------|---------------------|--------------------|----------------------|--------------------|---------------------|--------------------|
| Statutory protections | No                  |                    |                      |                    |                     |                    |
| Cartographic analysis | OS First<br>Edition | Position indicated | OS Second<br>Edition | Position indicated | OS Final<br>Edition | Position indicated |
| Location              |                     | A Core Core funds  | Car Paris            |                    | an Lorder-Edwards   |                    |
| Context image         |                     |                    |                      |                    |                     |                    |

| Description                | Stone boundary wall of varying rubble sizes, painted in some areas and modified with concrete block in others. Historic OS maps and photograph from c.1970 indicate a lean-to building in this area, so this wall was likely at least partially internal. |
|----------------------------|-----------------------------------------------------------------------------------------------------------------------------------------------------------------------------------------------------------------------------------------------------------|
| Planning History           | None                                                                                                                                                                                                                                                      |
| Other relevant information |                                                                                                                                                                                                                                                           |
| Consideration              | Historic structure of low architectural interest.                                                                                                                                                                                                         |