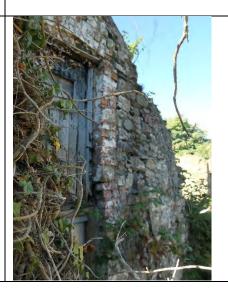

### 8.3.3 Stone Wall SW03

| Description                | Stone boundary wall of varying rubble sizes, painted in some areas and modified with concrete block in others. Historic OS maps and photograph from c.1970 indicate a lean-to building in this area, so this wall was likely at least partially internal. |
|----------------------------|-----------------------------------------------------------------------------------------------------------------------------------------------------------------------------------------------------------------------------------------------------------|
| Planning History           | None                                                                                                                                                                                                                                                      |
| Other relevant information |                                                                                                                                                                                                                                                           |
| Consideration              | Historic structure of low architectural interest.                                                                                                                                                                                                         |