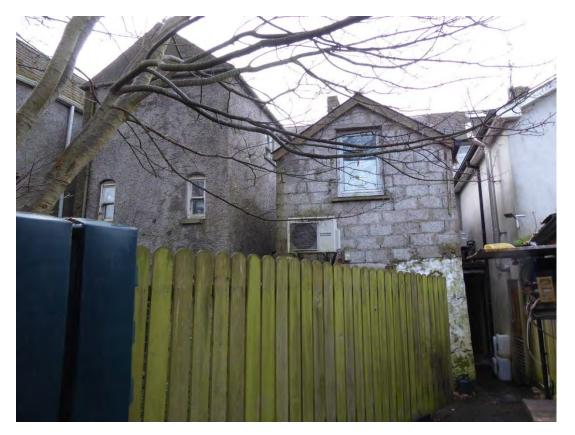

## 8.3.4 Stone Wall SW04

| Name                  | Rear of 32          |                    |                      |                    |                     |                    |
|-----------------------|---------------------|--------------------|----------------------|--------------------|---------------------|--------------------|
| Statutory protections | No                  |                    |                      |                    |                     |                    |
| Cartographic analysis | OS First<br>Edition | Position indicated | OS Second<br>Edition | Position indicated | OS Final<br>Edition | Position indicated |
| Location              |                     | A Core Core funds  | Car Paris            |                    | an Lorder-Edwards   |                    |
| Context image         |                     |                    |                      |                    |                     |                    |

| Description                | Stone boundary wall of varying rubble sizes, painted in some areas and modified with concrete block in others. Historic OS maps and photograph from c.1970 indicate a lean-to building in this area, so this wall was likely at least partially internal. |
|----------------------------|-----------------------------------------------------------------------------------------------------------------------------------------------------------------------------------------------------------------------------------------------------------|
| Planning History           | None                                                                                                                                                                                                                                                      |
| Other relevant information |                                                                                                                                                                                                                                                           |
| Consideration              | Historic structure of low architectural interest.                                                                                                                                                                                                         |