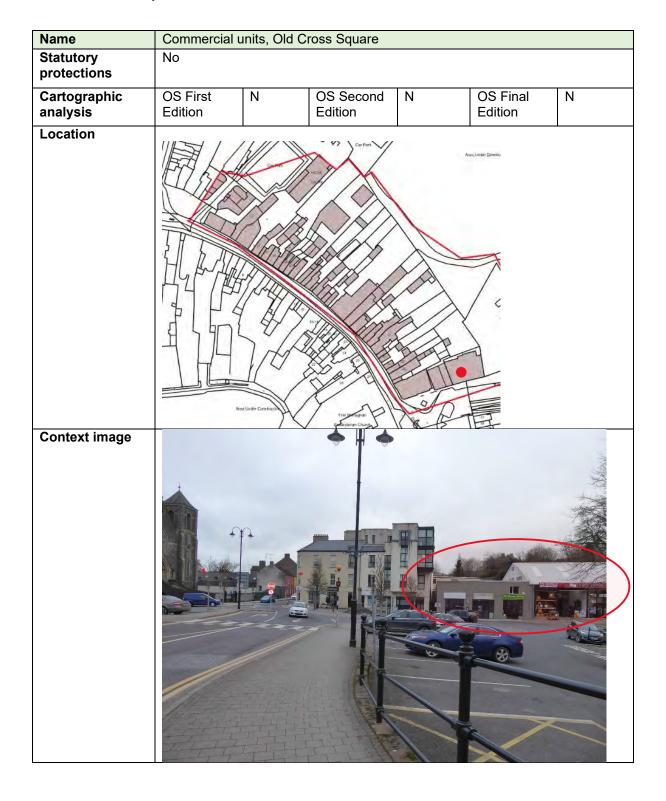

| Description                | Stone boundary wall of varying rubble sizes, painted in some areas and modified with concrete block in others. Historic OS maps and photograph from c.1970 indicate a lean-to building in this area, so this wall was likely at least partially internal. |
|----------------------------|-----------------------------------------------------------------------------------------------------------------------------------------------------------------------------------------------------------------------------------------------------------|
| Planning History           | None                                                                                                                                                                                                                                                      |
| Other relevant information |                                                                                                                                                                                                                                                           |
| Consideration              | Historic structure of low architectural interest.                                                                                                                                                                                                         |