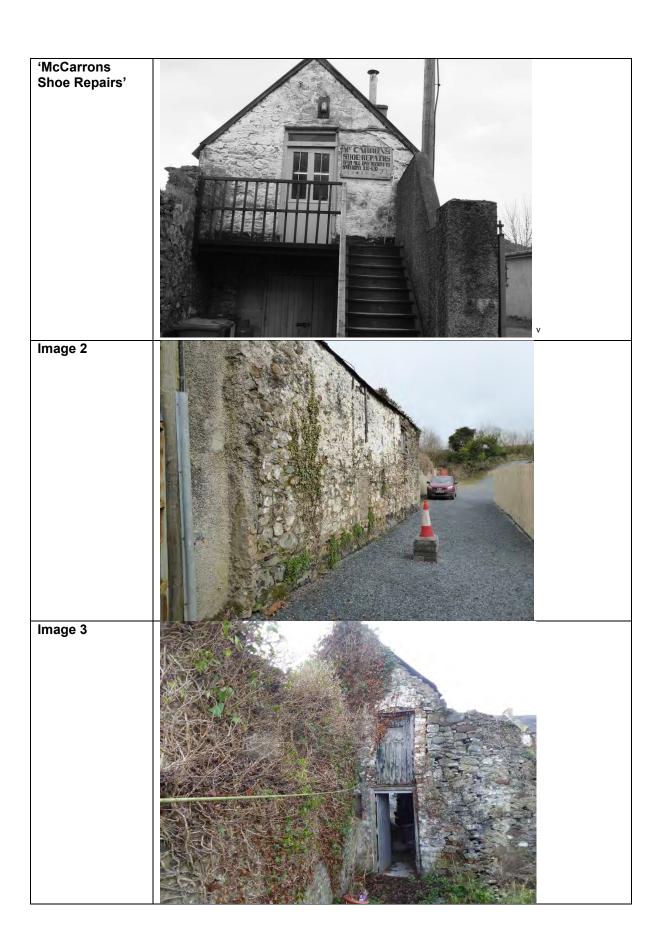

| Description                | Stone boundary wall of varying rubble sizes, painted in some areas and modified with concrete block in others. Historic OS maps and photograph from c.1970 indicate a lean-to building in this area, so this wall was likely at least partially internal. |
|----------------------------|-----------------------------------------------------------------------------------------------------------------------------------------------------------------------------------------------------------------------------------------------------------|
| Planning History           | None                                                                                                                                                                                                                                                      |
| Other relevant information |                                                                                                                                                                                                                                                           |
| Consideration              | Historic structure of low architectural interest.                                                                                                                                                                                                         |