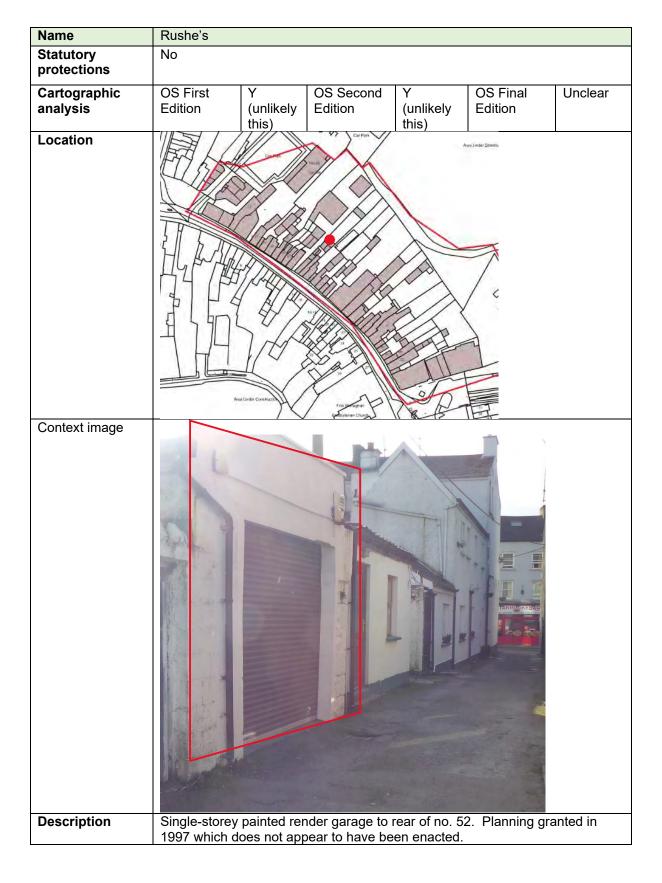

| Single-storey painted render return to no. 52                                                                                                                  |
| Planning History           | None found                                                                                                                                                     |
| Other relevant information |                                                                                                                                                                |
| Consideration              | Outwith extents of indicative masterplan redevelopment zones. Age uncertain; historic fabric may be present. Unlikely to be of heritage conservation interest. |

# 8.75 Number 52c





### 8.76 Number 52d



| Planning History | <b>Decision date:</b> 27/05/1997                                             |
|------------------|------------------------------------------------------------------------------|
|                  | Reference No.: 9730013                                                       |
|                  | <b>Development Description:</b> Planning permission to demolish garage/store |
|                  | and rebuild with change of use to shop unit at Pump Entry.                   |
| Other relevant   |                                                                              |
| information      |                                                                              |
| Consideration    | Partially within redevelopment zone. Not of heritage conservation interest.