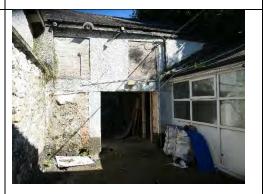

## 8.3.4 Stone Wall SW04

| Name                  | Rear of 32          |                    |                      |                    |                     |                    |
|-----------------------|---------------------|--------------------|----------------------|--------------------|---------------------|--------------------|
| Statutory protections | No                  |                    |                      |                    |                     |                    |
| Cartographic analysis | OS First<br>Edition | Position indicated | OS Second<br>Edition | Position indicated | OS Final<br>Edition | Position indicated |
| Location              |                     | A Core Core funds  | Car Paris            |                    | an Lorder-Edwards   |                    |
| Context image         |                     |                    |                      |                    |                     |                    |

| Description                | Stone boundary wall of varying rubble sizes, painted in some areas and modified with concrete block in others. Historic OS maps and photograph from c.1970 indicate a lean-to building in this area, so this wall was likely at least partially internal. |
|----------------------------|-----------------------------------------------------------------------------------------------------------------------------------------------------------------------------------------------------------------------------------------------------------|
| Planning History           | None                                                                                                                                                                                                                                                      |
| Other relevant information |                                                                                                                                                                                                                                                           |
| Consideration              | Historic structure of low architectural interest.                                                                                                                                                                                                         |