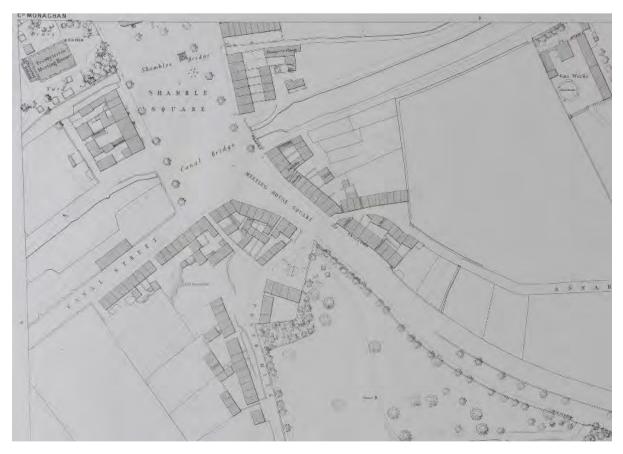

## 8.3.4 Stone Wall SW04

| Name                  | Rear of 32          |                    |                      |                    |                     |                    |
|-----------------------|---------------------|--------------------|----------------------|--------------------|---------------------|--------------------|
| Statutory protections | No                  |                    |                      |                    |                     |                    |
| Cartographic analysis | OS First<br>Edition | Position indicated | OS Second<br>Edition | Position indicated | OS Final<br>Edition | Position indicated |
| Location              |                     | A Core Core funds  | Car Paris            |                    | an Lorder-Edwards   |                    |
| Context image         |                     |                    |                      |                    |                     |                    |

| Description                | Stone boundary wall of varying rubble sizes, painted in some areas and modified with concrete block in others. Historic OS maps and photograph from c.1970 indicate a lean-to building in this area, so this wall was likely at least partially internal. |
|----------------------------|-----------------------------------------------------------------------------------------------------------------------------------------------------------------------------------------------------------------------------------------------------------|
| Planning History           | None                                                                                                                                                                                                                                                      |
| Other relevant information |                                                                                                                                                                                                                                                           |
| Consideration              | Historic structure of low architectural interest.                                                                                                                                                                                                         |