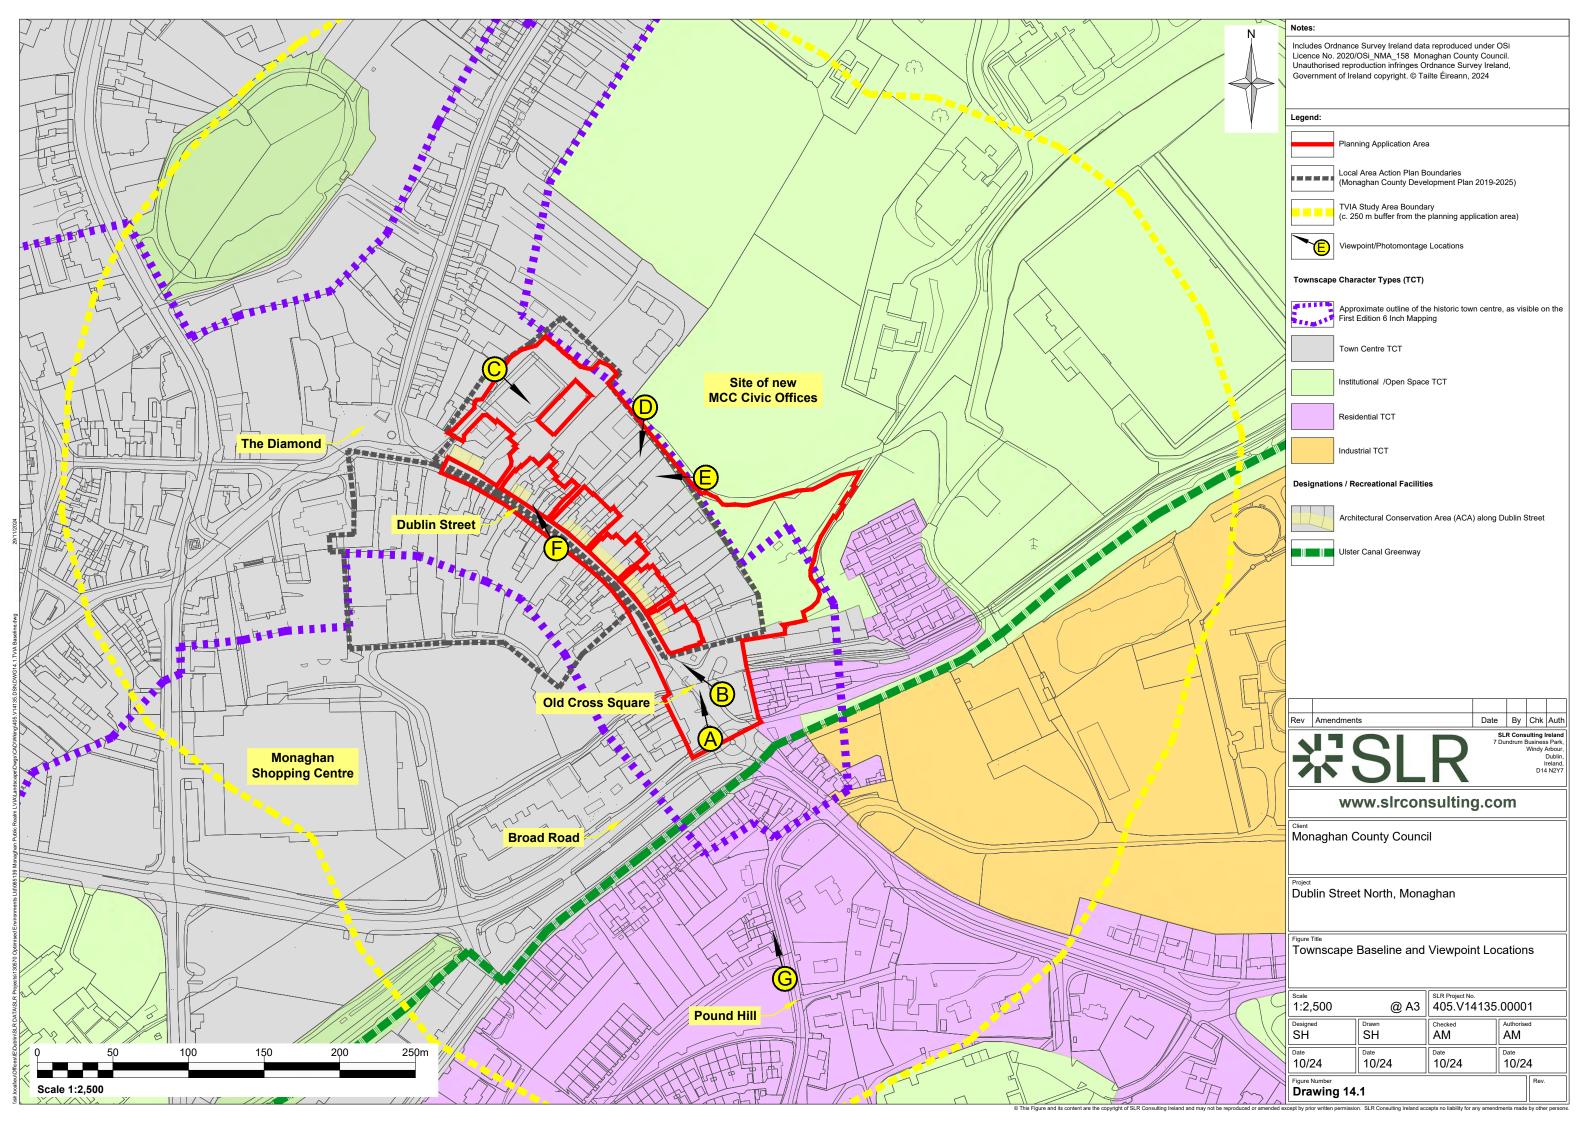

### 8.3.3 Stone Wall SW03

## 8.3.4 Stone Wall SW04

| Name                  | Rear of 32          |                    |                      |                    |                     |                    |
|-----------------------|---------------------|--------------------|----------------------|--------------------|---------------------|--------------------|
| Statutory protections | No                  |                    |                      |                    |                     |                    |
| Cartographic analysis | OS First<br>Edition | Position indicated | OS Second<br>Edition | Position indicated | OS Final<br>Edition | Position indicated |
| Location              |                     | A Core Core funds  | Car Paris            |                    | an Lorder-Edwards   |                    |
| Context image         |                     |                    |                      |                    |                     |                    |

| Description                | Stone boundary wall of varying rubble sizes, painted in some areas and modified with concrete block in others. Historic OS maps and photograph from c.1970 indicate a lean-to building in this area, so this wall was likely at least partially internal. |
|----------------------------|-----------------------------------------------------------------------------------------------------------------------------------------------------------------------------------------------------------------------------------------------------------|
| Planning History           | None                                                                                                                                                                                                                                                      |
| Other relevant information |                                                                                                                                                                                                                                                           |
| Consideration              | Historic structure of low architectural interest.                                                                                                                                                                                                         |