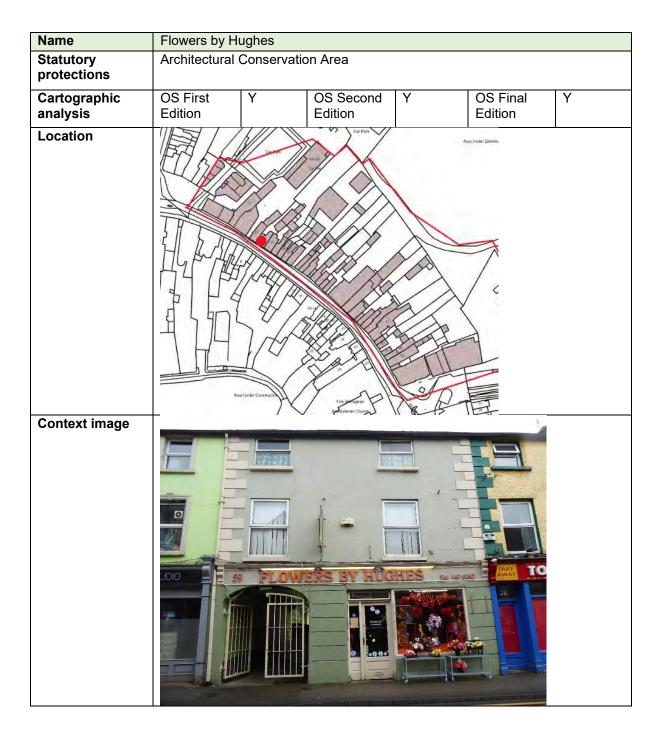

ear yard. External steps and door provide access to first floor. |
| Planning History           | None found                                                                                                                                                                                           |
| Other relevant information |                                                                                                                                                                                                      |
| Consideration              | Partially within redevelopment zone. Historic structure of low architectural interest.                                                                                                               |

## 8.100 Number 58d



# 8.101 Number 59



# Image 2 Image 3 Three-storey two-bay painted render building, with carriage arch through to rear yard. Some later alterations visible to rear. Description **Planning History** None found Other relevant information Consideration Outwith extents of indicative masterplan redevelopment zones.

# 8.102 Number 59a



| Image 2                    |                                                                                                                             |
|----------------------------|-----------------------------------------------------------------------------------------------------------------------------|
| Description                | Single-storey rendered lean to return with monopitch roof to no. 59                                                         |
| Planning H