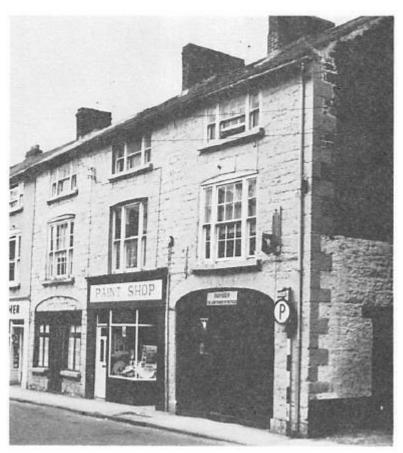

| Description                | Stone boundary wall of varying rubble sizes, painted in some areas and modified with concrete block in others. Historic OS maps and photograph from c.1970 indicate a lean-to building in this area, so this wall was likely at least partially internal. |
|----------------------------|-----------------------------------------------------------------------------------------------------------------------------------------------------------------------------------------------------------------------------------------------------------|
| Planning History           | None                                                                                                                                                                                                                                                      |
| Other relevant information |                                                                                                                                                                                                                                                           |
| Consideration              | Historic structure of low architectural interest.                                                                                                                                                                                                         |