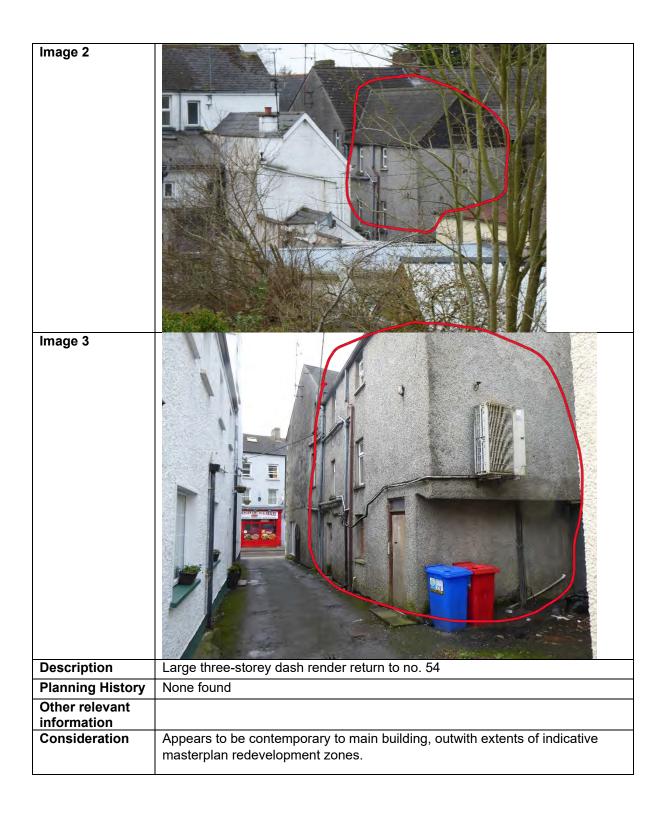

### 8.3.3 Stone Wall SW03

## 8.3.4 Stone Wall SW04

| Name                  | Rear of 32          |                    |                      |                    |                     |                    |
|-----------------------|---------------------|--------------------|----------------------|--------------------|---------------------|--------------------|
| Statutory protections | No                  |                    |                      |                    |                     |                    |
| Cartographic analysis | OS First<br>Edition | Position indicated | OS Second<br>Edition | Position indicated | OS Final<br>Edition | Position indicated |
| Location              |                     | A Core Core funds  | Car Paris            |                    | an Lorder-Edwards   |                    |
| Context image         |                     |                    |                      |                    |                     |                    |

| Description                | Stone boundary wall of varying rubble sizes, painted in some areas and modified with concrete block in others. Historic OS maps and photograph from c.1970 indicate a lean-to building in this area, so this wall was likely at least partially internal. |
|----------------------------|-----------------------------------------------------------------------------------------------------------------------------------------------------------------------------------------------------------------------------------------------------------|
| Planning History           | None                                                                                                                                                                                                                                                      |
| Other relevant information |                                                                                                                                                                                                                                                           |
| Consideration              | Historic structure of low architectural interest.                                                                                                                                                                                                         |