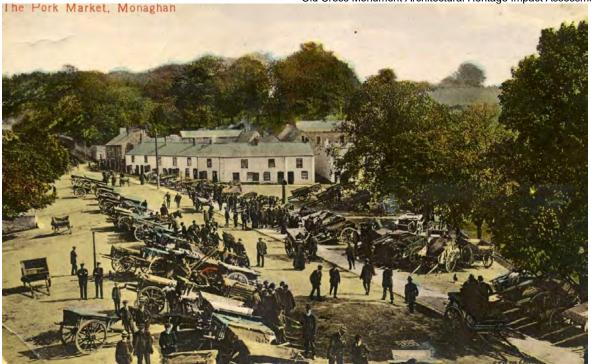

een two further changes in position, both times apparently to accommodate changing road layouts. The dates of the moves to Position 4 (Figure 9) and Position 5 (Figure 10) but the most recent move c.2010 to the current Position 5 (Figure 11) is well documented in the report by Dermot Nolan & Associates *Report on the Restoration of the Sundial Monument at Market Square Monaghan* dated 20<sup>th</sup> February 2011. Figure 12 provides indicative locations of each position, based on mapping and photographic sources. The proposed relocation is indicated as Position 7.

Most Recent update 21/02/25

<sup>&</sup>lt;sup>2</sup> https://www.facebook.com/100064405581220/posts/1046642728719513/



Figure 7 c. 1900, looking south, closer to houses – Position 3

Figure 6 25 Inch 0s 1908 - Position 3



Figure 8 Pork Market image c.1910-1914 - Position 3



Figure 9 Undated image pre 2005 - Position 4<sup>3</sup>

 $<sup>3~\</sup>rm https://www.askaboutireland.ie/reading-room/history-heritage/architecture/vernacular-architecture-o/the-unique-layout-of-mona/the-squares/$ 



Figure 10 2005 (County Museum image) - Position 5



Figure 11 c.2010 following installation in current location - Position 6

Figure 12 Indicative positions of the Monument

#### 4.2 Alterations to fabric

In addition to the change in position over the years, there have been minor alterations to the fabric of the monument, notably to the steps at the base.

Position 1-5 steps, potential change from an older cross shaped head to the sundial head, latterly modified to perform as a gas lamp with chasing up the shaft.