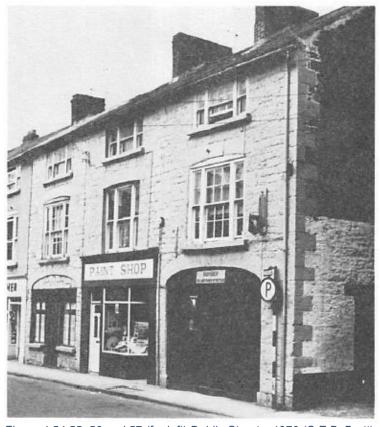

## 8.3.4 Stone Wall SW04

| Name                  | Rear of 32          |                    |                      |                    |                     |                    |
|-----------------------|---------------------|--------------------|----------------------|--------------------|---------------------|--------------------|
| Statutory protections | No                  |                    |                      |                    |                     |                    |
| Cartographic analysis | OS First<br>Edition | Position indicated | OS Second<br>Edition | Position indicated | OS Final<br>Edition | Position indicated |
| Location              |                     | A Core Core funds  | Car Paris            |                    | an Lorder-Edwards   |                    |
| Context image         |                     |                    |                      |                    |                     |                    |

| Description                | Stone boundary wall of varying rubble sizes, painted in some areas and modified with concrete block in others. Historic OS maps and photograph from c.1970 indicate a lean-to building in this area, so this wall was likely at least partially internal. |
|----------------------------|-----------------------------------------------------------------------------------------------------------------------------------------------------------------------------------------------------------------------------------------------------------|
| Planning History           | None                                                                                                                                                                                                                                                      |
| Other relevant information |                                                                                                                                                                                                                                                           |
| Consideration              | Historic structure of low architectural interest.                                                                                                                                                                                                         |