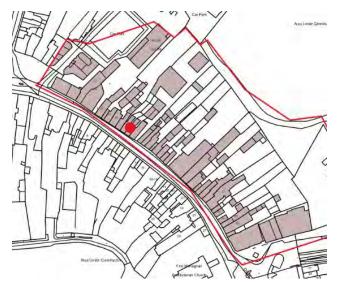

## 8.3.4 Stone Wall SW04

| Name                  | Rear of 32          |                    |                      |                    |                     |                    |
|-----------------------|---------------------|--------------------|----------------------|--------------------|---------------------|--------------------|
| Statutory protections | No                  |                    |                      |                    |                     |                    |
| Cartographic analysis | OS First<br>Edition | Position indicated | OS Second<br>Edition | Position indicated | OS Final<br>Edition | Position indicated |
| Location              |                     | A Core Core funds  | Car Paris            |                    | an Lorder-Edwards   |                    |
| Context image         |                     |                    |                      |                    |                     |                    |