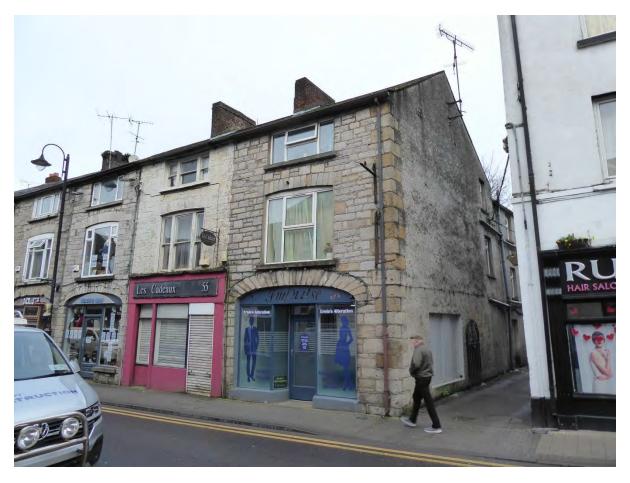

## 8.3.4 Stone Wall SW04

| Name                  | Rear of 32          |                    |                      |                    |                     |                    |
|-----------------------|---------------------|--------------------|----------------------|--------------------|---------------------|--------------------|
| Statutory protections | No                  |                    |                      |                    |                     |                    |
| Cartographic analysis | OS First<br>Edition | Position indicated | OS Second<br>Edition | Position indicated | OS Final<br>Edition | Position indicated |
| Location              |                     | A Core Core funds  | Car Paris            |                    | an Lorder-Edwards   |                    |
| Context image         |                     |                    |                      |                    |                     |                    |

| Description                | Stone boundary wall of varying rubble sizes, painted in some areas and modified with concrete block in others. Historic OS maps and photograph from c.1970 indicate a lean-to building in this area, so this wall was likely at least partially internal. |
|----------------------------|-----------------------------------------------------------------------------------------------------------------------------------------------------------------------------------------------------------------------------------------------------------|
| Planning History           | None                                                                                                                                                                                                                                                      |
| Other relevant information |                                                                                                                                                                                                                                                           |
| Consideration              | Historic structure of low architectural interest.                                                                                                                                                                                                         |