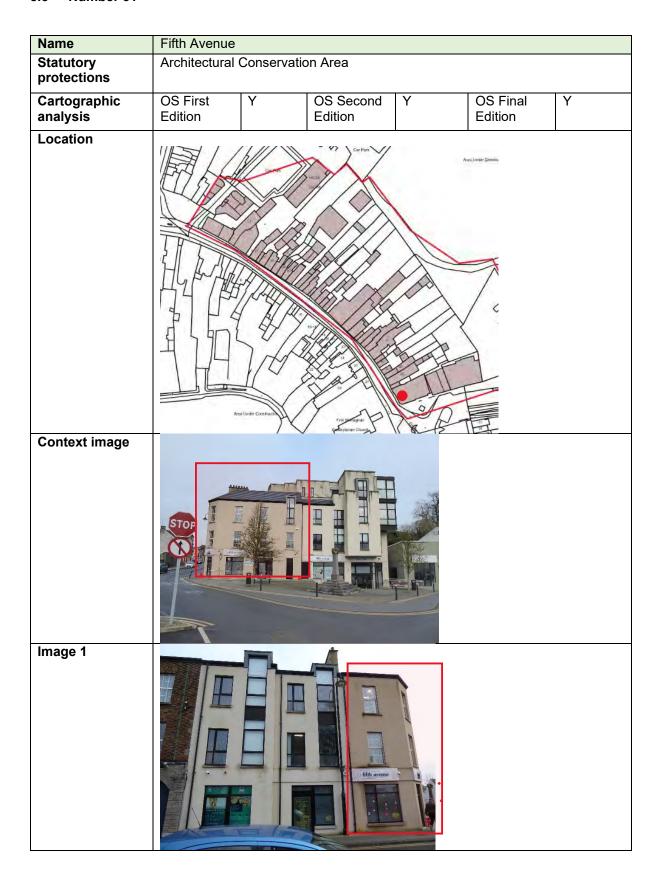

cision Date: 10/11/2006                                                                                                                                                                                                                                                                                                                          |
| Other relevant information |                                                                                                                                                                                                                                                                                                                                                                                  |

Not of heritage conservation interest.

## 8.5 Number 31



### Image 2



#### Description

Three-storey rendered commercial building on corner site with retail to ground floor. Appears to have been demolished and rebuilt following 2005 planning approval.

### **Planning History**

Decision date: 14/07/2004 Reference No.: 0430022

**Development Description**: Planning permission to demolish existing building no.'s 27, 28, 29, 30 & 31 Dublin Street, Monaghan and to erect a new 3 storey building over new basement, consisting of storage space to basement, 3 no. retail units to ground floor with 3 no. new shop fronts, office accommodation to 1st & 2nd floors, new connections to main sewer, provision of car-parking spaces and all associated ancillary site works at Dublin Street/ Old Cross Square, Monaghan.

Decision date: 04/07/2005 Reference No.: 05