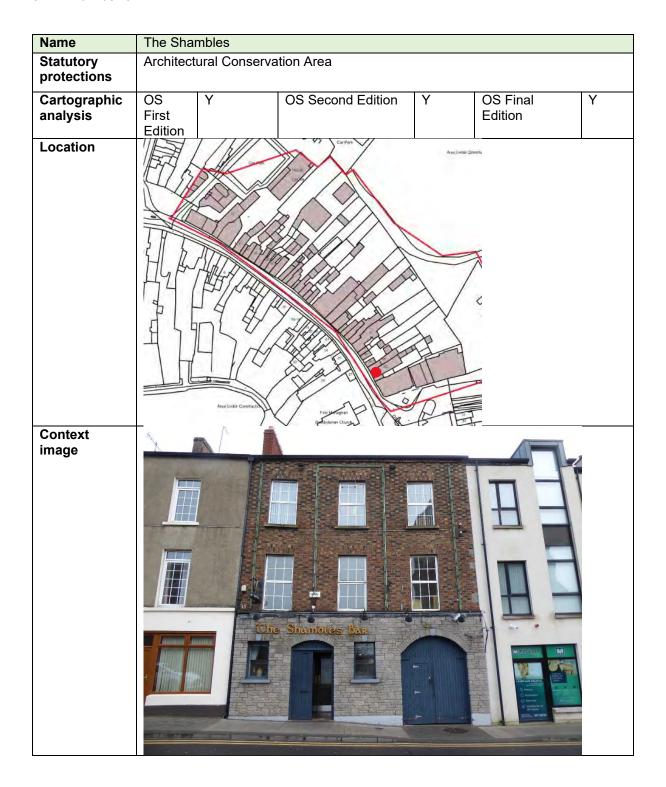

--------------------------------------------------------------------------------------------------|
| Other relevant information |                                                                                                                                                                                                                                                                                                                    |
| Consideration              | Partially within redevelopment area. Not of heritage conservation interest                                                                                                                                                                                                                                         |

### 8.7 Number 32



## Rear Elevation



## Image 2



### Description

Three-storey three-bay brick public house, with stone facing to ground floor front façade. Carriage arch through to rear yard. Some later alterations visible to rear.

## Planning History

Decision date: 09/04/1996 Reference No.: 9630010

**Development Description:** Planning permission to change front elevation on

premises at 32 Dublin Street.

Reference No: 9630007 Applicant Name: Neill Mc Ginn

App Type: Retention Received Date: 31/01/1996 Status: Application Finalised Decision: Granted with Conditions

|                            | Development Address: No. 32 Dublin Street, Monaghan Development Description: Improvement to roof structure to stores |
|----------------------------|-----------------------------------------------------