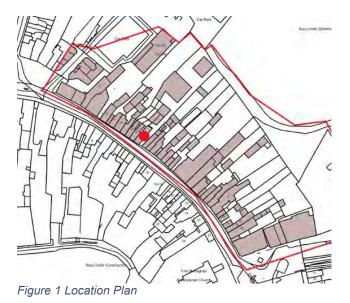

of a group of four similar buildings together with nos. 55, 56 and 57. The Protected Structures within the project area on Dublin Street are listed in

Table 1 and each is the subject of an individual Architectural Heritage Impact Assessment by Alastair Coey Architects. It is important to note that where buildings or structures are referred to by a number only (such as no.54), this is their address on Dublin Street. Any buildings or structures identified by a number and a letter (such as no.54a) have been recorded relative to the position of the closest building fronting the street. The access, ownership and occupancy arrangements of the backlands area is complex and this numbering system is for the purposes of this project only and does not imply formal addresses or indicate ownership.



Table 1 Protected Structures

| No | Name                   | Image                                        | Reference        | AHIA<br>Reference |
|----|------------------------|----------------------------------------------|------------------|-------------------|
| 54 | Ernie's<br>Alterations |                                              | MCC_RPS_41001181 | MAD-R019          |
| 55 | Les<br>Caduaex         | LEGG COAR COAR COAR COAR COAR COAR COAR COAR | MCC_RPS_41001180 | MAD-R020          |
| 56 | Macho Man              |                                              | MCC_RPS_41001179 | MAD-R021          |

| No | Name                                                      | Image        | Reference