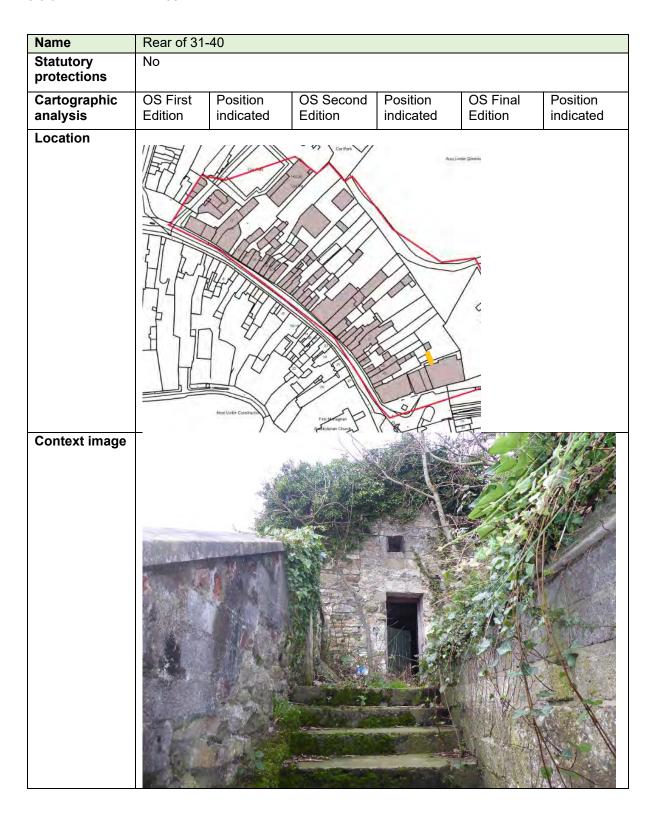

| Description                | Stone boundary wall of varying rubble sizes, painted in some areas and modified with concrete block in others. Historic OS maps and photograph from c.1970 indicate a lean-to building in this area, so this wall was likely at least partially internal. |
|----------------------------|-----------------------------------------------------------------------------------------------------------------------------------------------------------------------------------------------------------------------------------------------------------|
| Planning History           | None                                                                                                                                                                                                                                                      |
| Other relevant information |                                                                                                                                                                                                                                                           |
| Consideration              | Historic structure of low architectural interest.                                                                                                                                                                                                         |