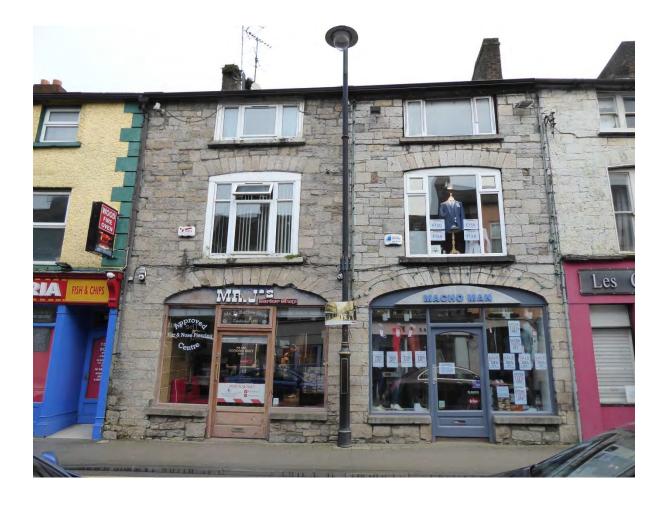

## 8.3.4 Stone Wall SW04

| Name                  | Rear of 32          |                    |                      |                    |                     |                    |
|-----------------------|---------------------|--------------------|----------------------|--------------------|---------------------|--------------------|
| Statutory protections | No                  |                    |                      |                    |                     |                    |
| Cartographic analysis | OS First<br>Edition | Position indicated | OS Second<br>Edition | Position indicated | OS Final<br>Edition | Position indicated |
| Location              |                     | A Core Core funds  | Car Paris            |                    | an Lorder-Edwards   |                    |
| Context image         |                     |                    |                      |                    |                     |                    |

| Description                | Stone boundary wall of varying rubble sizes, painted in some areas and modified with concrete block in others. Historic OS maps and photograph from c.1970 indicate a lean-to building in this area, so this wall was likely at least partially internal. |
|----------------------------|-----------------------------------------------------------------------------------------------------------------------------------------------------------------------------------------------------------------------------------------------------------|
| Planning History           | None                                                                                                                                                                                                                                                      |
| Other relevant information |                                                                                                                                                                                                                                                           |
| Consideration              | Historic structure of low architectural interest.                                                                                                                                                                                                         |