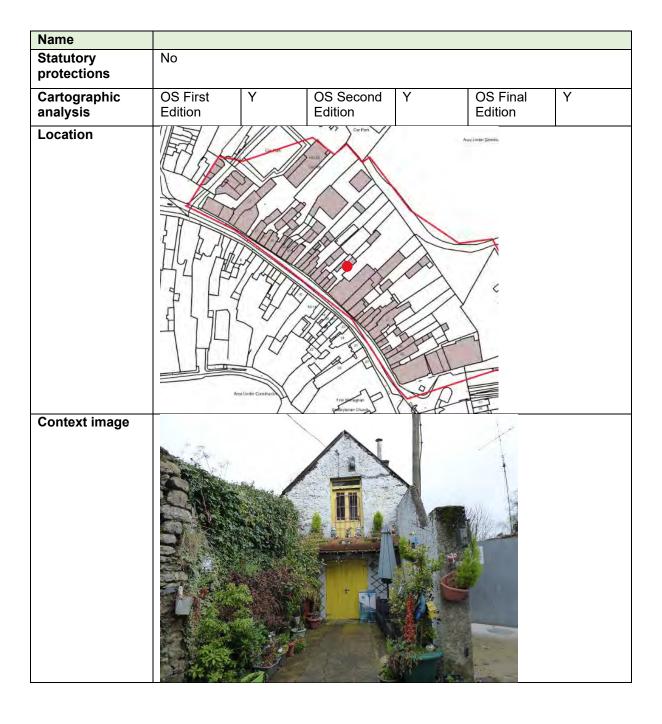

| Description                | Stone boundary wall of varying rubble sizes, painted in some areas and modified with concrete block in others. Historic OS maps and photograph from c.1970 indicate a lean-to building in this area, so this wall was likely at least partially internal. |
|----------------------------|-----------------------------------------------------------------------------------------------------------------------------------------------------------------------------------------------------------------------------------------------------------|
| Planning History           | None                                                                                                                                                                                                                                                      |
| Other relevant information |                                                                                                                                                                                                                                                           |
| Consideration              | Historic structure of low architectural interest.                                                                                                                                                                                                         |