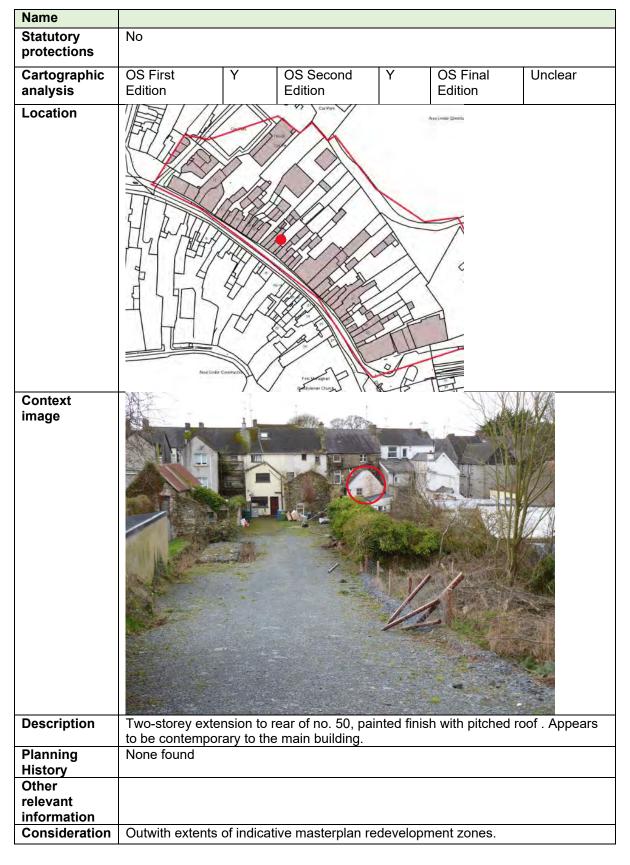

| Description                | Stone boundary wall of varying rubble sizes, painted in some areas and modified with concrete block in others. Historic OS maps and photograph from c.1970 indicate a lean-to building in this area, so this wall was likely at least partially internal. |
|----------------------------|-----------------------------------------------------------------------------------------------------------------------------------------------------------------------------------------------------------------------------------------------------------|
| Planning History           | None                                                                                                                                                                                                                                                      |
| Other relevant information |                                                                                                                                                                                                                                                           |
| Consideration              | Historic structure of low architectural interest.                                                                                                                                                                                                         |