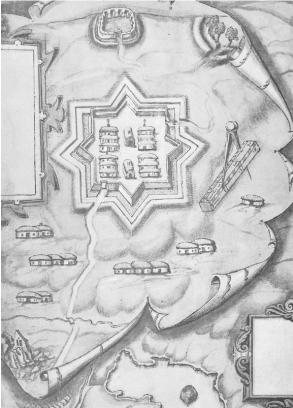

ectural Heritage, not on the Record of Protected Structures. |                   |

There are several Architectural Conservation Areas (ACAs) in the town, and Dublin Street is a dedicated ACA. The boundary of the area takes in the main buildings fronting the street only, without including returns and outbuildings.

The Dublin Street Architectural Conservation Area is shown in Figure 2:



Figure 2 Dublin Street Architectural Conservation Area

## 2 HISTORY

#### 2.1 Monaghan Town

Historically, Monaghan County was ruled by Gaelic clans including the McMahons until the conquest of Ireland in the sixteenth century. Monaghan town may originally have developed as a village around first a monastery, which then expanded around a fortified English garrison which was built c.1602 (see Figure 3).



Figure 3 Irish Manuscripts Commission Map, c.1602

There is a suggestion that the garrison was walled as evidenced by a map of 1602, and that some of this stone was used to build the older buildings in the town. The local stone used in many buildings is generally grey limestone. Later buildings use stone from the quarry visible to the east of Old Cross Square in the OS First Edition of 1836. Monaghan town eventually became part of the Cleremont Estate (later the Rossmore Estate). From 1801 until the early twentieth century the principal landlords were the Westernra family, based at the now demolished Rossmore Castle. The town has the characteristics of a nineteenth century market town. The town suffered large population loss during the Famine years in the 1840s.

Dublin Street runs north