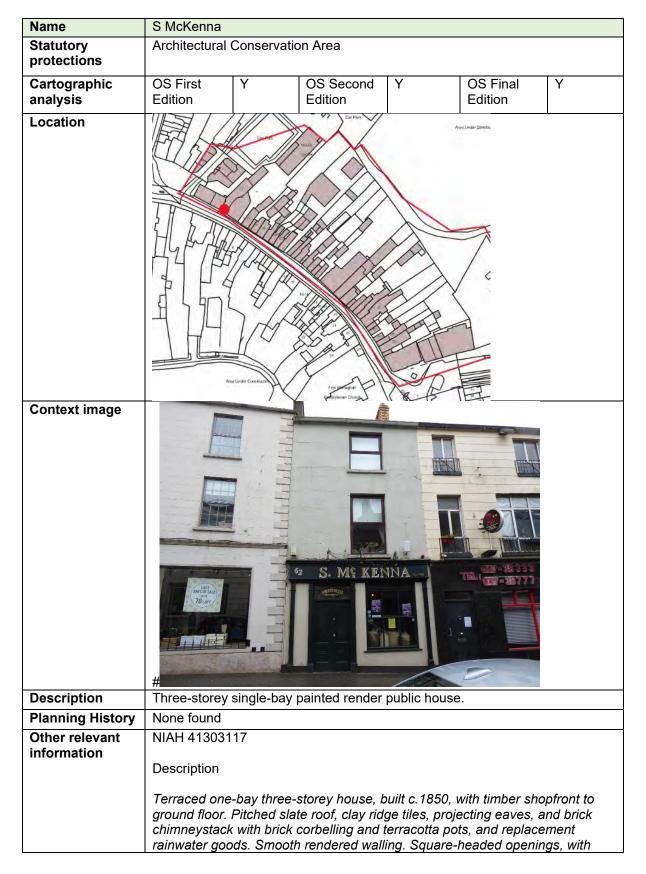

and bike store and all associated site works |
| Other relevant information |                                                                                                                                                                                                                                                                                                                                             |
| Consideration              | Not of heritage conservation interest.                                                                                                                                                                                                                                                                                                      |

#### 8.112 Number 62



|               | stone sills and replacement uPVC windows. Timber shopfront comprising pilasters with plinths and simple capitals supporting plain fasciaboard with painted lettering, moulded cornice, and framing fixed square-headed six-pane timber-framed display window with fluting to frieze over window, and square-headed door opening with overlight and double-leaf timber panelled door. |  |  |
|---------------|--------------------------------------------------------------------------------------------------------------------------------------------------------------------------------------------------------------------------------------------------------------------------------------------------------------------------------------------------------------------------------------|--|--|