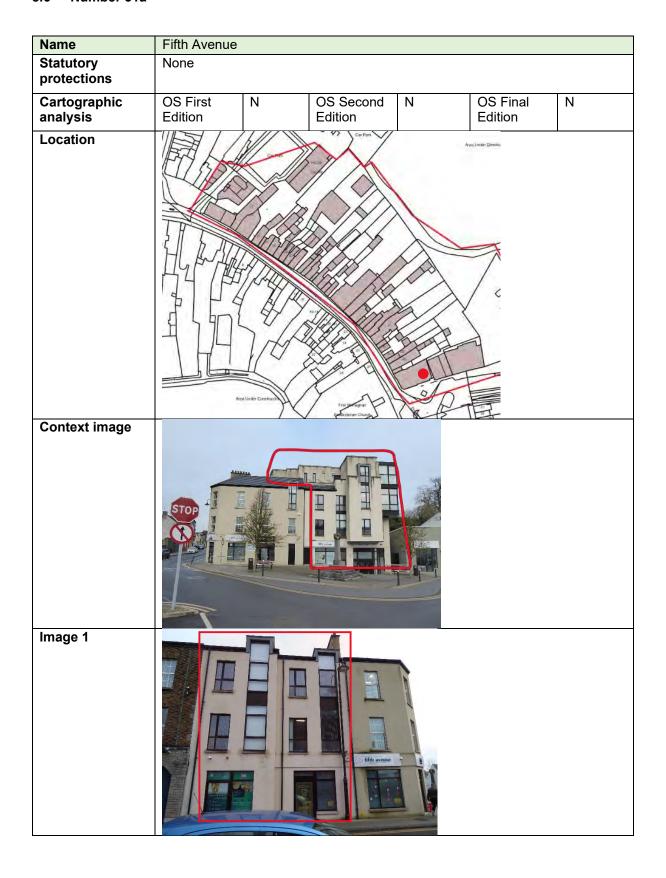

e grant of permission, to read; The applicant shall submit and agree details in writing with the Planning Authority in respect of shop fronts. (3) Amend condition no.14(a), (regarding windows), by the removal of the words, Prior to the commencement of development, to read: Details of the proposed fenestration pattern shall be agreed in writing with the Planning Authority. In said previously granted planning permission, the location was referred to as No.'s 27 to 31 Dublin St. / Old Cross Sq

| Other relevant information |                                                              |
|----------------------------|--------------------------------------------------------------|
| Consideration              | Outwith extents of indicative masterplan redevelopment zones |

### 8.6 Number 31a



#### Image 2



#### Description

Contemporary four-storey rendered apartment building with retail at ground floor. Follows the planning application approved in 2005.

#### **Planning History**

Decision date: 14/07/2004 Reference No.: 0430022

**Development Description**: Planning permission to demolish existing building no.'s 27, 28, 29, 30 & 31 Dublin Street, Monaghan and to erect a new 3 storey building over new basement, consisting of storage space to basement, 3 no. retail units to ground floor with 3 no. new shop fronts, office accommodation to 1st & 2nd floors, new connections to main sewer, provision of car-parking spaces and all associated ancillary site works at Dublin Street/ Old Cross Square, Monaghan.

Decision date: 04/07/2005 Reference No.: 0530019

**Development Descript