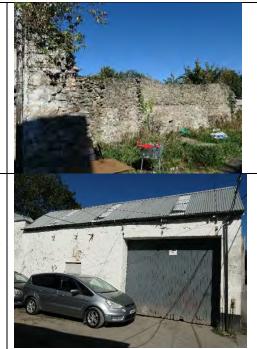

## 8.3.4 Stone Wall SW04

| Name                  | Rear of 32          |                    |                      |                    |                     |                    |
|-----------------------|---------------------|--------------------|----------------------|--------------------|---------------------|--------------------|
| Statutory protections | No                  |                    |                      |                    |                     |                    |
| Cartographic analysis | OS First<br>Edition | Position indicated | OS Second<br>Edition | Position indicated | OS Final<br>Edition | Position indicated |
| Location              |                     | A Core Core funds  | Car Paris            |                    | an Lorder-Edwards   |                    |
| Context image         |                     |                    |                      |                    |                     |                    |