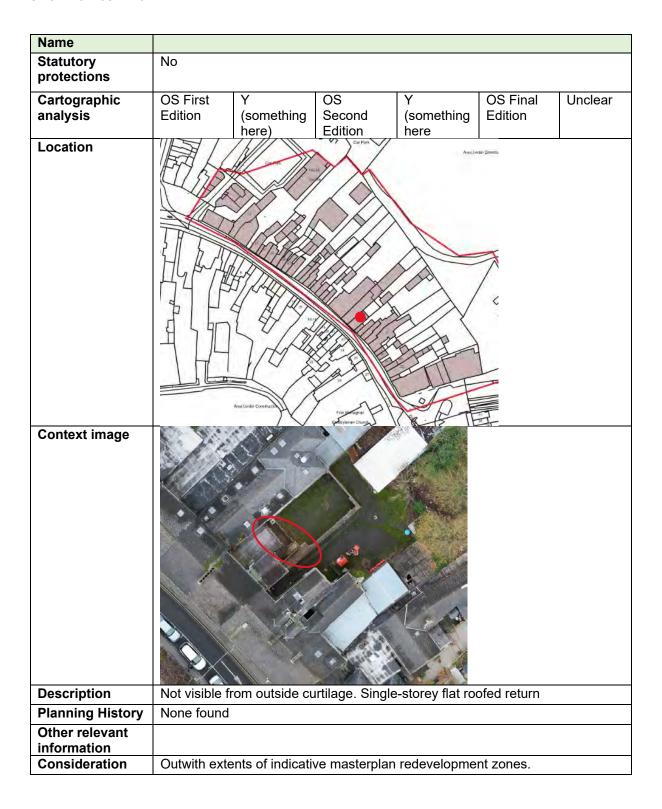

|
| Context image              |                     |                |                                      |            |                     |         |
| Description                |                     |                | r return to no.4<br>ikely early twen |            |                     | a later |
| Planning History           | None found          |                |                                      |            |                     |         |
| Other relevant information |                     |                |                                      |            |                     |         |
| Consideration              | Outwith exten       | ts of indica   | tive masterplan                      | redevelopm | nent zones.         |         |

#### 8.40 Number 41b



#### 8.41 Number 41c





#### 8.42 Number 42



Development Address: 42 Dublin Street, Monaghan

**Development Description:** Change of use from a retail unit to a Bookmakers

Office

Reference No: 0130059
Applicant Name: Jamil Ahmed
App Type: Permission

App Type: Permission Received Date: 19/09/2001

Status: Withdrawn

**Decision:** Granted with Conditions

Development Address: Dublin Street, Monaghan

Development Description: Change of use of ground floor premises from retail

to use as restaurant

Reference No: 0130024

Applicant Name: Cunnigham Lowery & Co.

App Type: Permission
Received Date: 19/04/2001
Status: Application Finalised
Decision: Granted with Conditions

Development Address: 42 Dublin street, Monaghan

**Development Description:** Alterations to rear of building and e