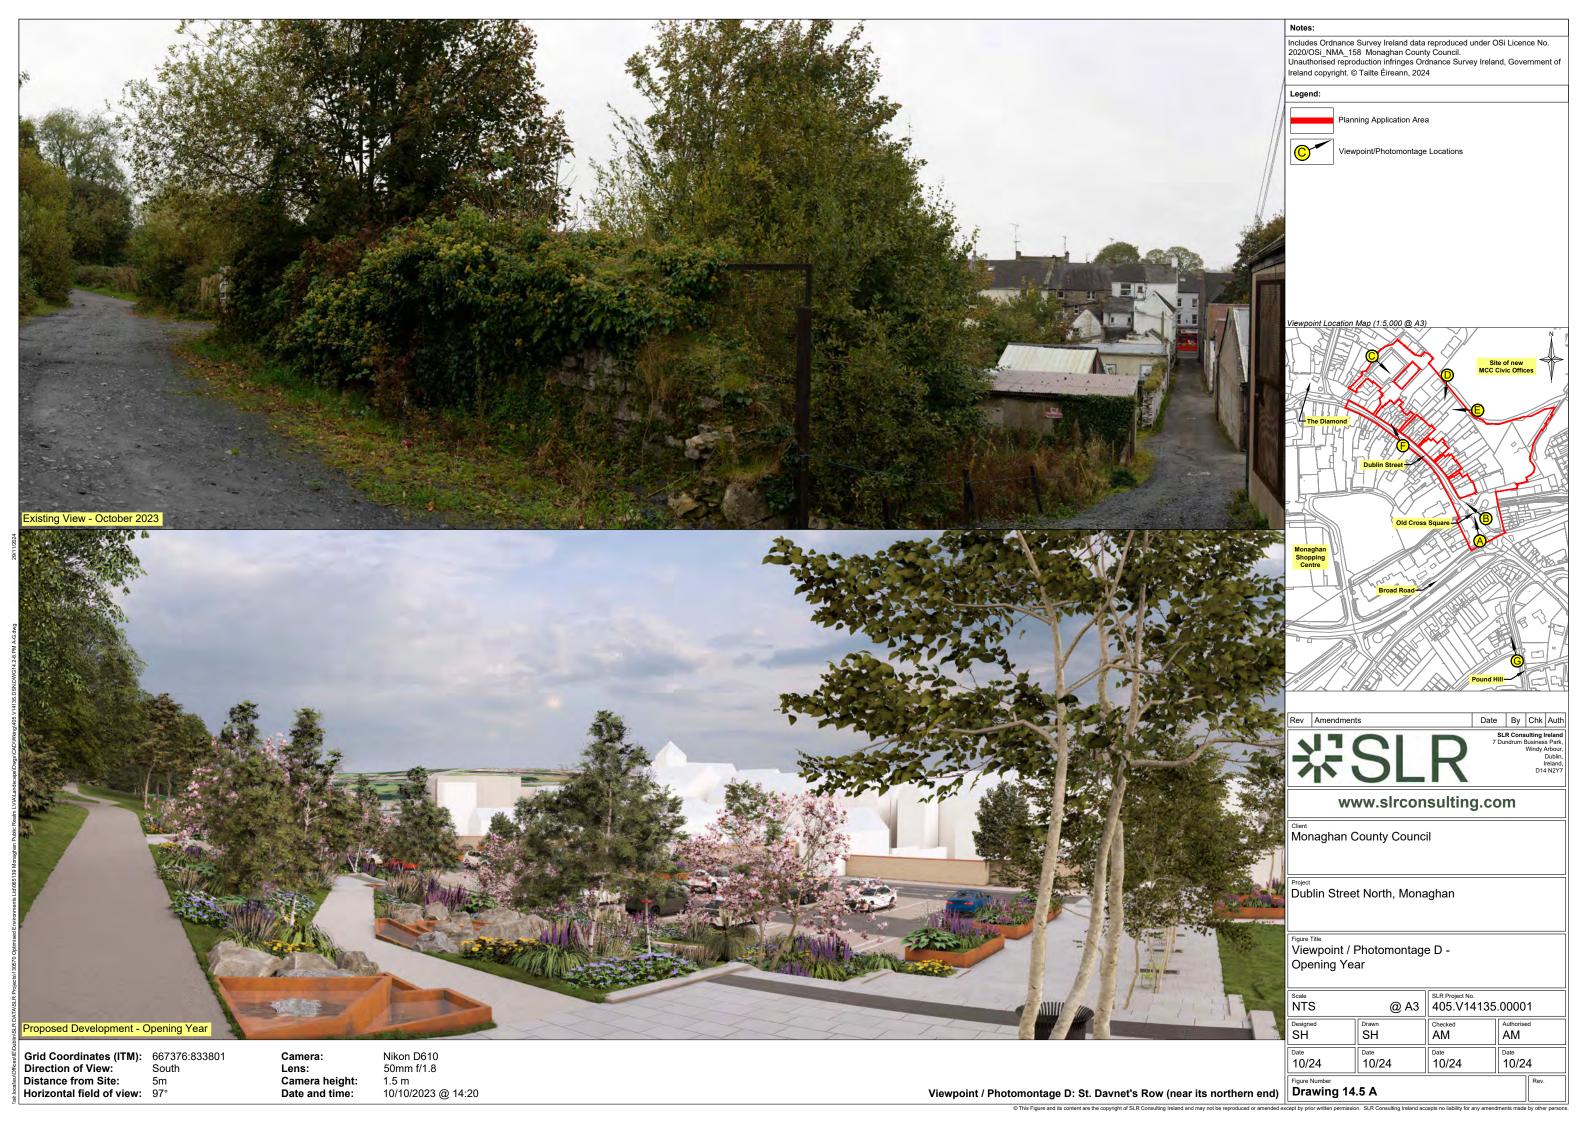

Date 10/24       |  |
|                |            |                                     |                  |  |

Viewpoint / Photomontage C: The Diamond Centre Car Park (outside former cinema) | Drawing 14.4 A



Nikon D610 50mm f/1.8

10/10/2023 @ 14:00

Camera:

Camera height:

Date and time:

Lens:

**Grid Coordinates (ITM):** 667283:833828

South-East

Direction of View:
Distance from Site:

Horizontal field of view: 100°

Viewpoint / Photomontage C: The Diamond Centre Car Park (outside former cinema) Drawing 14.4 B

This Figure and its content are the copyright of SLR Consulting Ireland and may not be reproduced or amended except by prior written permission. SLR Consulting Ireland accepts no liability for any amendments made by other per

Date 10/24

Date 10/24

Date 10/24

10/24









Includes Ordnance Survey Ireland data reproduced under OSi Licence No. 2020/OSi\_NMA\_158 Monaghan County Council.
Unauthorised reproduction infringes Ordnance Survey Ireland, Government of Ireland copyright. © Tailte Éireann, 2024

#### Legend:

Planning Application Area



Viewpoint/Photomontage Locations





www.slrconsulting.com

Monaghan County Council

Dublin Street North, Monaghan

Figure Title
Viewpoint / Photomontage E -Opening Year

| NTS @ A        |            | 405.V14135.00001 |                  |  |
|----------------|------------|------------------|------------------|--|
| Designed<br>SH | SH Drawn   | Checked<br>AM    | Authorised<br>AM |  |
| Date 10/24     | Date 10/24 | Date 10/24       | Date 10/24       |  |
| Figure Number  |            |                  | R