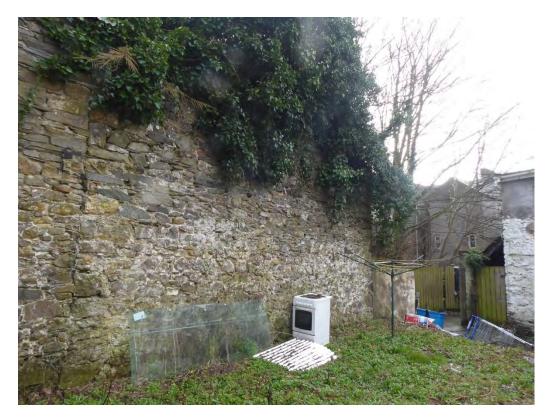

| Description                | Stone boundary wall of varying rubble sizes, painted in some areas and modified with concrete block in others. Historic OS maps and photograph from c.1970 indicate a lean-to building in this area, so this wall was likely at least partially internal. |
|----------------------------|-----------------------------------------------------------------------------------------------------------------------------------------------------------------------------------------------------------------------------------------------------------|
| Planning History           | None                                                                                                                                                                                                                                                      |
| Other relevant information |                                                                                                                                                                                                                                                           |
| Consideration              | Historic structure of low architectural interest.                                                                                                                                                                                                         |