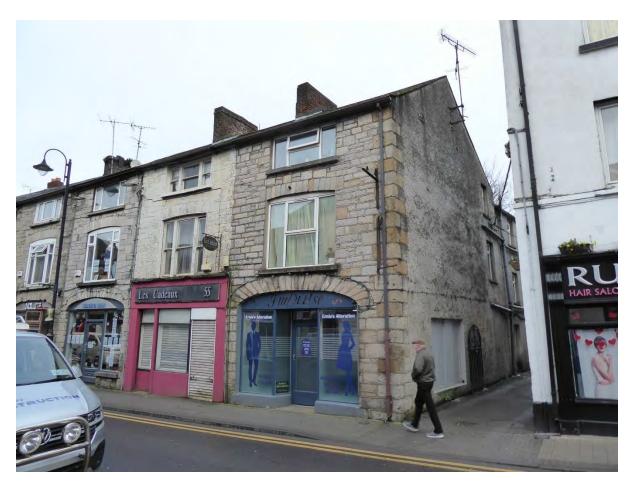

## 8.3.4 Stone Wall SW04

| Name                  | Rear of 32          |                    |                      |                    |                     |                    |
|-----------------------|---------------------|--------------------|----------------------|--------------------|---------------------|--------------------|
| Statutory protections | No                  |                    |                      |                    |                     |                    |
| Cartographic analysis | OS First<br>Edition | Position indicated | OS Second<br>Edition | Position indicated | OS Final<br>Edition | Position indicated |
| Location              |                     | A Core Core funds  | Car Paris            |                    | an Lorder-Edwards   |                    |
| Context image         |                     |                    |                      |                    |                     |                    |