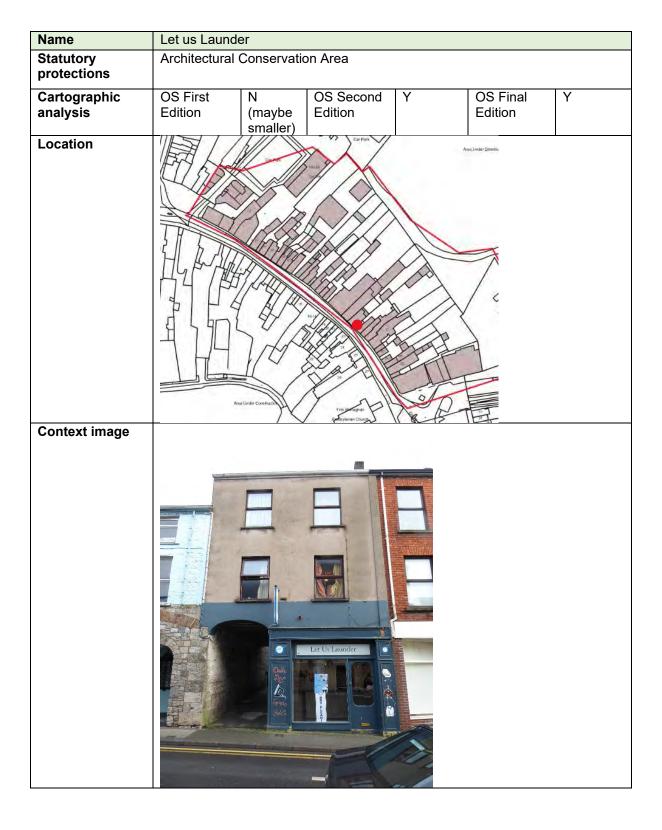

istory        | inone lound                              |                                         |                                   |                                                         |                                 |                    |
| Other relevant information |                                          |                                         |                                   |                                                         |                                 |                    |
| Consideration              | Within the la                            | and take necessan interest.             | ary for propos                    | ed Russell Row.                                         | Not of herit                    | age                |

## 8.35 Number 40



| Image 2                    |                                                                                  |
|----------------------------|----------------------------------------------------------------------------------|
| Description                | Three-storey two-bay rendered shop with open carriage arch through to rear yard. |
| Planning History           | None found                                                                       |
| Other relevant information |                                                                                  |
| Consideration              | Outwith extents of indicative masterplan redevelopment zones.                    |

## 8.36 Number 40a



| Image 2                    |