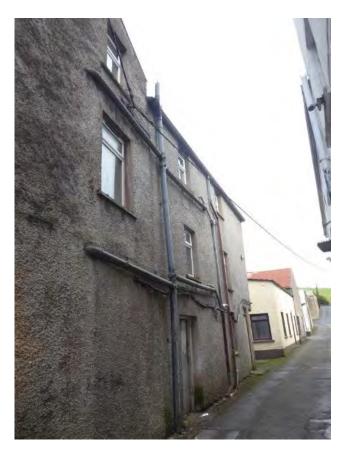

| Description                | Stone boundary wall of varying rubble sizes, painted in some areas and modified with concrete block in others. Historic OS maps and photograph from c.1970 indicate a lean-to building in this area, so this wall was likely at least partially internal. |
|----------------------------|-----------------------------------------------------------------------------------------------------------------------------------------------------------------------------------------------------------------------------------------------------------|
| Planning History           | None                                                                                                                                                                                                                                                      |
| Other relevant information |                                                                                                                                                                                                                                                           |
| Consideration              | Historic structure of low architectural interest.                                                                                                                                                                                                         |