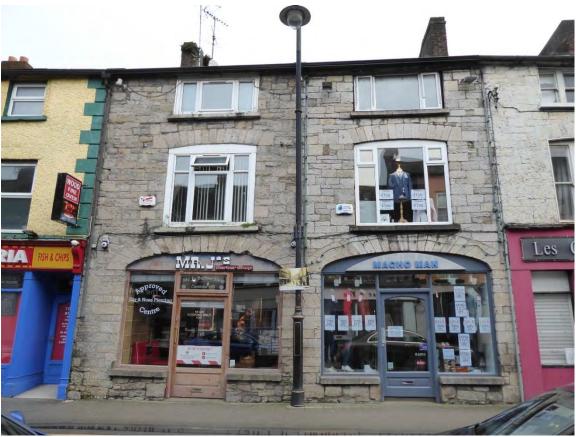

## 8.3.4 Stone Wall SW04

| Name                  | Rear of 32          |                    |                      |                    |                     |                    |
|-----------------------|---------------------|--------------------|----------------------|--------------------|---------------------|--------------------|
| Statutory protections | No                  |                    |                      |                    |                     |                    |
| Cartographic analysis | OS First<br>Edition | Position indicated | OS Second<br>Edition | Position indicated | OS Final<br>Edition | Position indicated |
| Location              |                     | A Core Core funds  | Car Paris            |                    | an Lorder-Edwards   |                    |
| Context image         |                     |                    |                      |                    |                     |                    |

| Description                | Stone boundary wall of varying rubble sizes, painted in some areas and modified with concrete block in others. Historic OS maps and photograph from c.1970 indicate a lean-to building in this area, so this wall was likely at least partially internal. |
|----------------------------|-----------------------------------------------------------------------------------------------------------------------------------------------------------------------------------------------------------------------------------------------------------|
| Planning History           | None                                                                                                                                                                                                                                                      |
| Other relevant information |                                                                                                                                                                                                                                                           |
| Consideration              | Historic structure of low architectural interest.                                                                                                                                                                                                         |