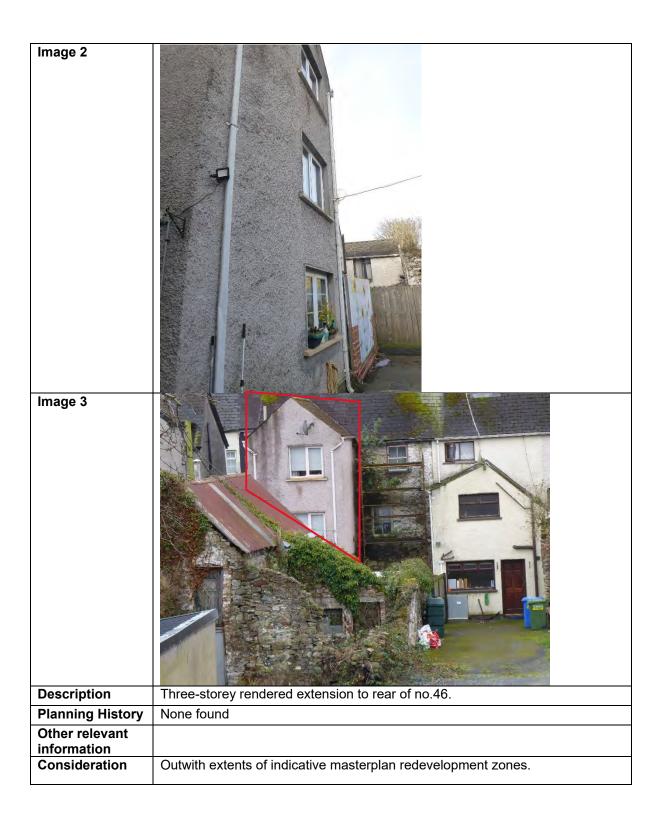

| Three-storey s      | single-bay<br>to ground fl | dressed stone e<br>loor. | end terrace h | nouse, rendere      | d shopfront |
| Planning History           | None found          |                            |                          |               |                     |             |
| Other relevant information |                     |                            |                          |               |                     |             |
| Consideration              | Outwith exten       | ts of indica               | tive masterplan          | redevelopm    | ent zones.          |             |
|                            |                     |                            |                          |               |                     |             |

# 8.52 Number 46a





# 8.53 Number 46b







| Description                | Two-storey painted stone outbuilding to no.46, corrugated tin roof. Doors to both levels in front gable.                                                                                                                                                    |
|----------------------------|-------------------------------------------------------------------------------------------------------------------------------------------------------------------------------------------------------------------------------------------------------------|
| Planning History           | None found