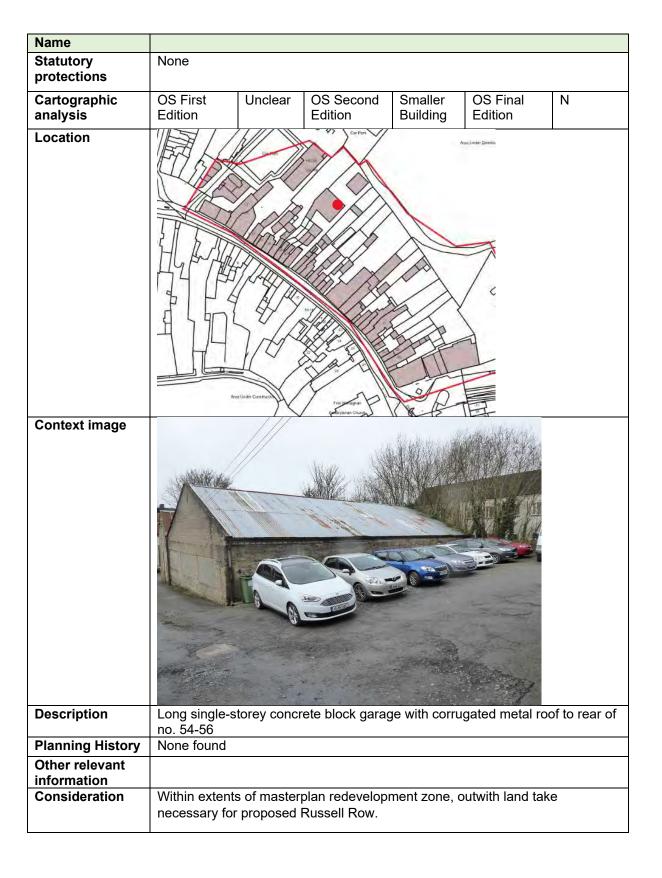

----------------------|-----------------------------------------------------------------------------------------------------------------------------|
| Description                | Long two-storey outbuilding of mixed stone and brick with corrugated tin roof to rear of no. 56.                            |
| Planning History           | None found                                                                                                                  |
| Other relevant information |                                                                                                                             |
| Consideration              | Within the land take necessary for proposed Russell Row. Historic structure of architectural interest in its group setting. |

### 8.83 Number 53d



### 8.84 Number 53e



|                            | <b>Development Description:</b> Erect a printing Workshop at Pump Lane, Dublin St, Monaghan |
|----------------------------|---------------------------------------------------------------------------------------------|
| Other relevant information |                                                                                             |
| Consideration              | Not of heritage conservation interest.                                                      |

#### 8.85 Number 54



## 8.86 Number 54a





# 8.87 Number 54b

| Name                | Ernie's Alterations