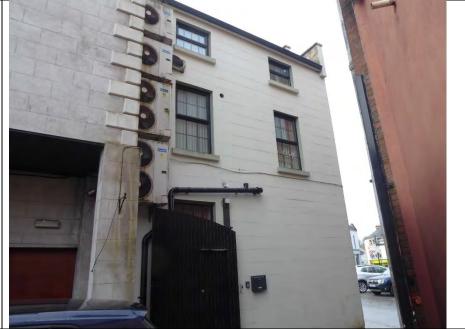

to first and second floor, (c) the refurbishment of the first and second floor flats, including attic space as 2 no. office units, (d) connection to public water mains and sewer and associated site works. Reference No: 0730036 Applicant Name: Michelle McAnenly App Type: Retention Received Date: 17/08/2007 Status: Application Finalised Decision: Granted with Conditions Development Address: 63 Dublin Street, Monaghan Town, Co. Monaghan Development Description: shop front, signage and alterations to front elevation, which consists of a three-storey terrace building, which consists of a shop at ground and first floor level and apartment at second floor level (Architectural Conservation Area) Other relevant

Not of heritage conservation interest.

#### 8.119 Number 64





Image 3



Image 4



| Description                |                                                                                                                                                                                                                                                                                                                                                                         |  |  |
|----------------------------|-------------------------------------------------------------------------------------------------------------------------------------------------------------------------------------------------------------------------------------------------------------------------------------------------------------------------------------------------------------------------|--|--|