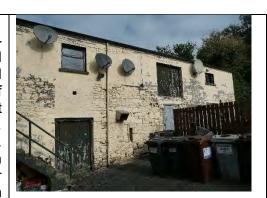

### 8.3.3 Stone Wall SW03

## 8.3.4 Stone Wall SW04

| Name                  | Rear of 32          |                    |                      |                    |                     |                    |
|-----------------------|---------------------|--------------------|----------------------|--------------------|---------------------|--------------------|
| Statutory protections | No                  |                    |                      |                    |                     |                    |
| Cartographic analysis | OS First<br>Edition | Position indicated | OS Second<br>Edition | Position indicated | OS Final<br>Edition | Position indicated |
| Location              |                     | A Core Core funds  | Car Paris            |                    | an Lorder-Edwards   |                    |
| Context image         |                     |                    |                      |                    |                     |                    |

| Description                | Stone boundary wall of varying rubble sizes, painted in some areas and modified with concrete block in others. Historic OS maps and photograph from c.1970 indicate a lean-to building in this area, so this wall was likely at least partially internal. |
|----------------------------|-----------------------------------------------------------------------------------------------------------------------------------------------------------------------------------------------------------------------------------------------------------|
| Planning History           | None                                                                                                                                                                                                                                                      |
| Other relevant information |                                                                                                                                                                                                                                                           |
| Consideration              | Historic structure of low architectural interest.                                                                                                                                                                                                         |