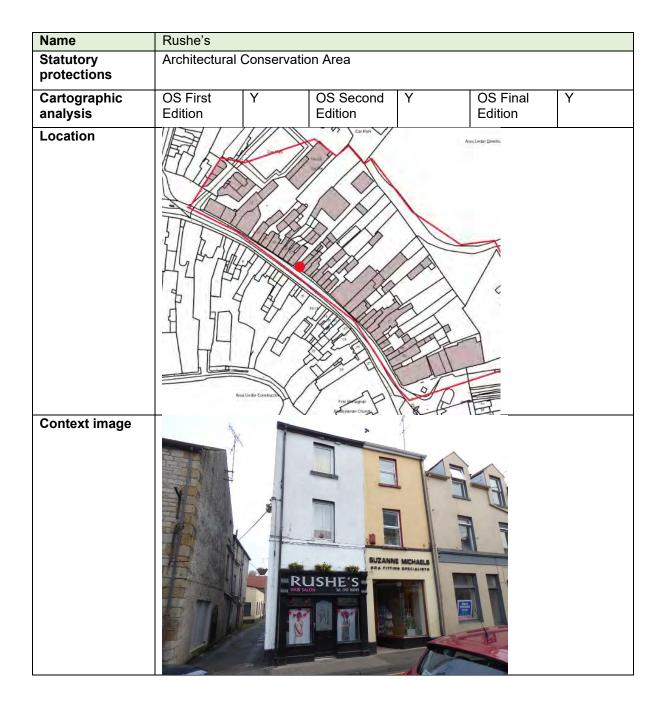

| <b>Development Description:</b> Planning permission to demolish garage/store and                                                                                      |
|                            | rebuild with change of use to shop unit at Pump Entry.                                                                                                                |
| Other relevant information |                                                                                                                                                                       |
| Consideration              | Within extents of masterplan redevelopment zone. Not of heritage conservation interest.                                                                               |

# 8.72 Number 52



| Image 2                    | RUSHE'S DISTANCE MONES THICK Alternation                                          |
|----------------------------|-----------------------------------------------------------------------------------|
| Description                | Three-storey single-bay painted render building. With shop front to ground floor. |
| Planning History           | None found                                                                        |
| Other relevant information |                                                                                   |
| Consideration              | Outwith extents of indicative masterplan redevelopment zones.                     |

# 8.73 Number 52a





# 8.74 Number 52b



| Image 2                    |