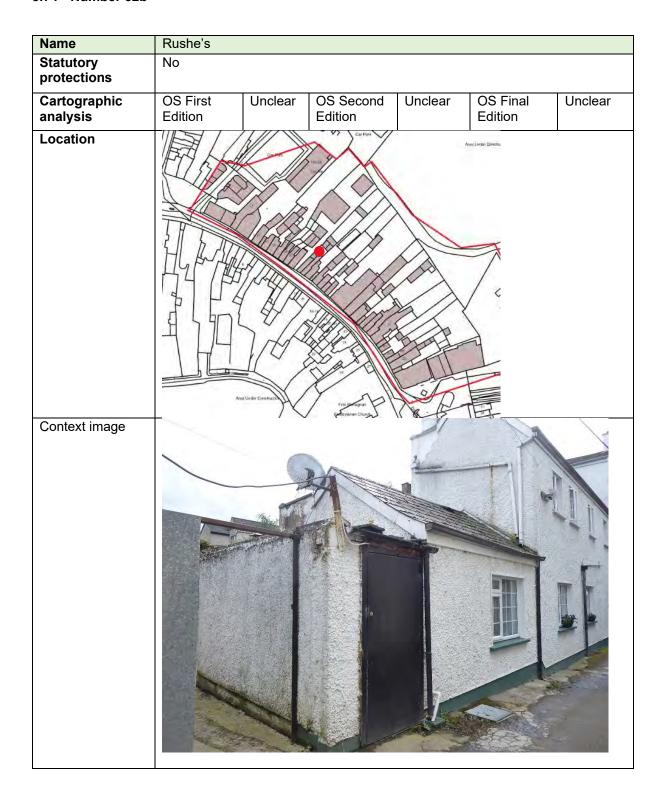

|

# 8.72 Number 52



| Image 2                    | RUSHE'S DISTANCE MONES THICK Alternation                                          |
|----------------------------|-----------------------------------------------------------------------------------|
| Description                | Three-storey single-bay painted render building. With shop front to ground floor. |
| Planning History           | None found                                                                        |
| Other relevant information |                                                                                   |
| Consideration              | Outwith extents of indicative masterplan redevelopment zones.                     |

# 8.73 Number 52a





# 8.74 Number 52b



| Image 2                    |                                                                                                                                                                |
|----------------------------|----------------------------------------------------------------------------------------------------------------------------------------------------------------|
| Description                | Single-storey painted render return to no. 52                                                                                                                  |
| Planning History           | None found                                                                                                                                                     |
| Other relevant information |