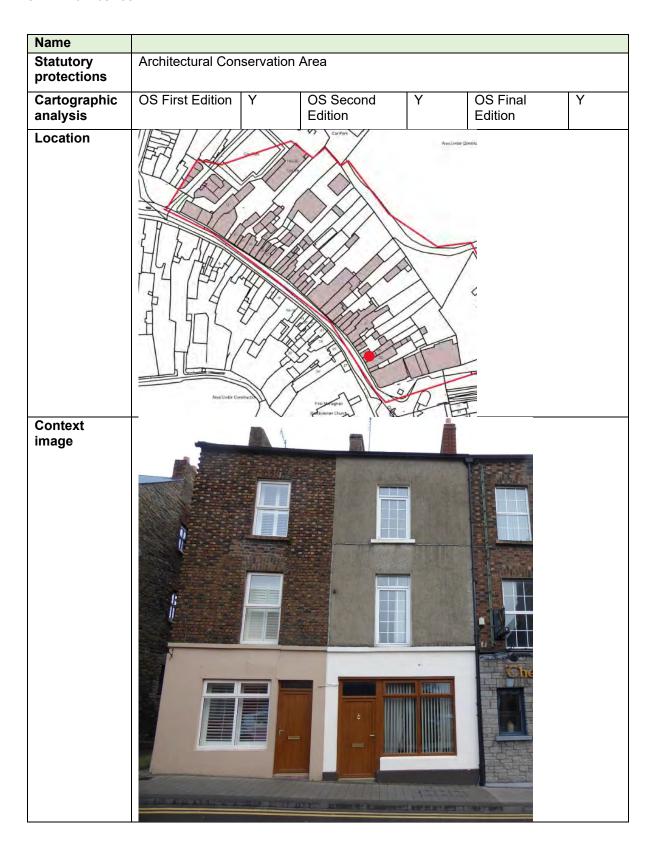

Planning History | None found                                                                                                                                                      |  |  |
| Other relevant   |                                                                                                                                                                 |  |  |
| information      |                                                                                                                                                                 |  |  |
| Consideration    | Within the land take necessary for proposed Russell Row.                                                                                                        |  |  |

## 8.10 Number 32c







## 8.11 Number 33



| Image 2        |                                                                                                                 |
|----------------|-----------------------------------------------------------------------------------------------------------------|
| Description    | Three-storey rendered single-bay house, with shopfront to ground floor. Rear elevation of coursed rubble stone. |
| Planning       | None found                                                                                                      |
| History        |                                                                                                                 |
| Other relevant |                                                                                                                 |