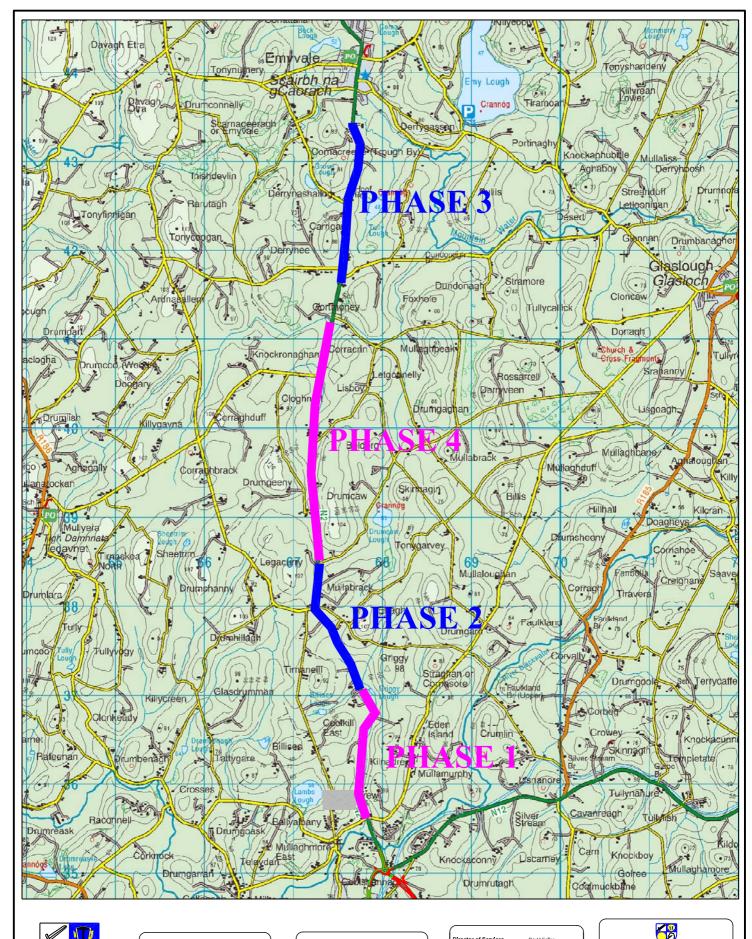

N2 Monaghan
Town to Emyavle
Road
Improvements

Proposed Phasing of Works

| Director of Services David Fallon |           |
|-----------------------------------|-----------|
|                                   | Date      |
| Drawn                             | Sept 2010 |
| Traced                            | Scales    |
| Surveyed                          | NITTO     |
| Checked                           | NTS       |