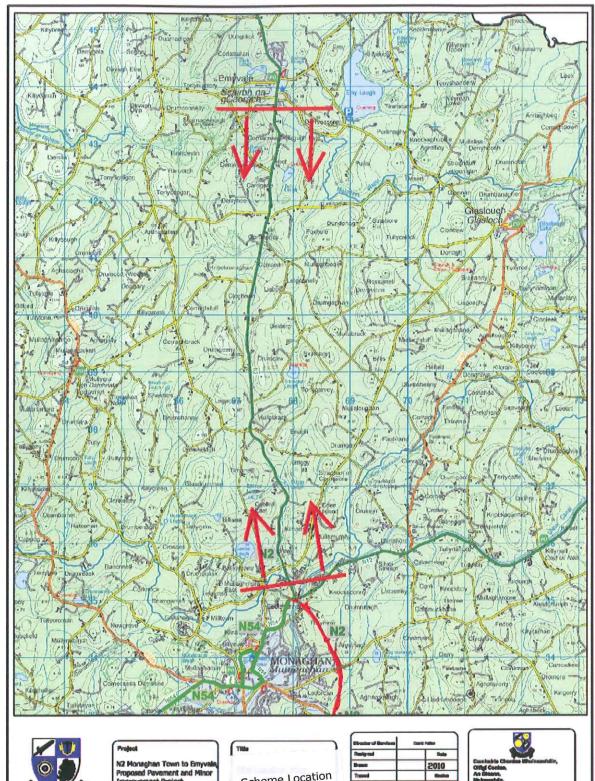

Scheme Location Мар

| Obvolve of Borrison | Checkle Political |
|---------------------|-------------------|
| Doolgrad            | Dobp              |
| Drawn               | 2010              |
| Tresed              | Made              |
| Barryad             | NTS               |
| Chacked             |                   |