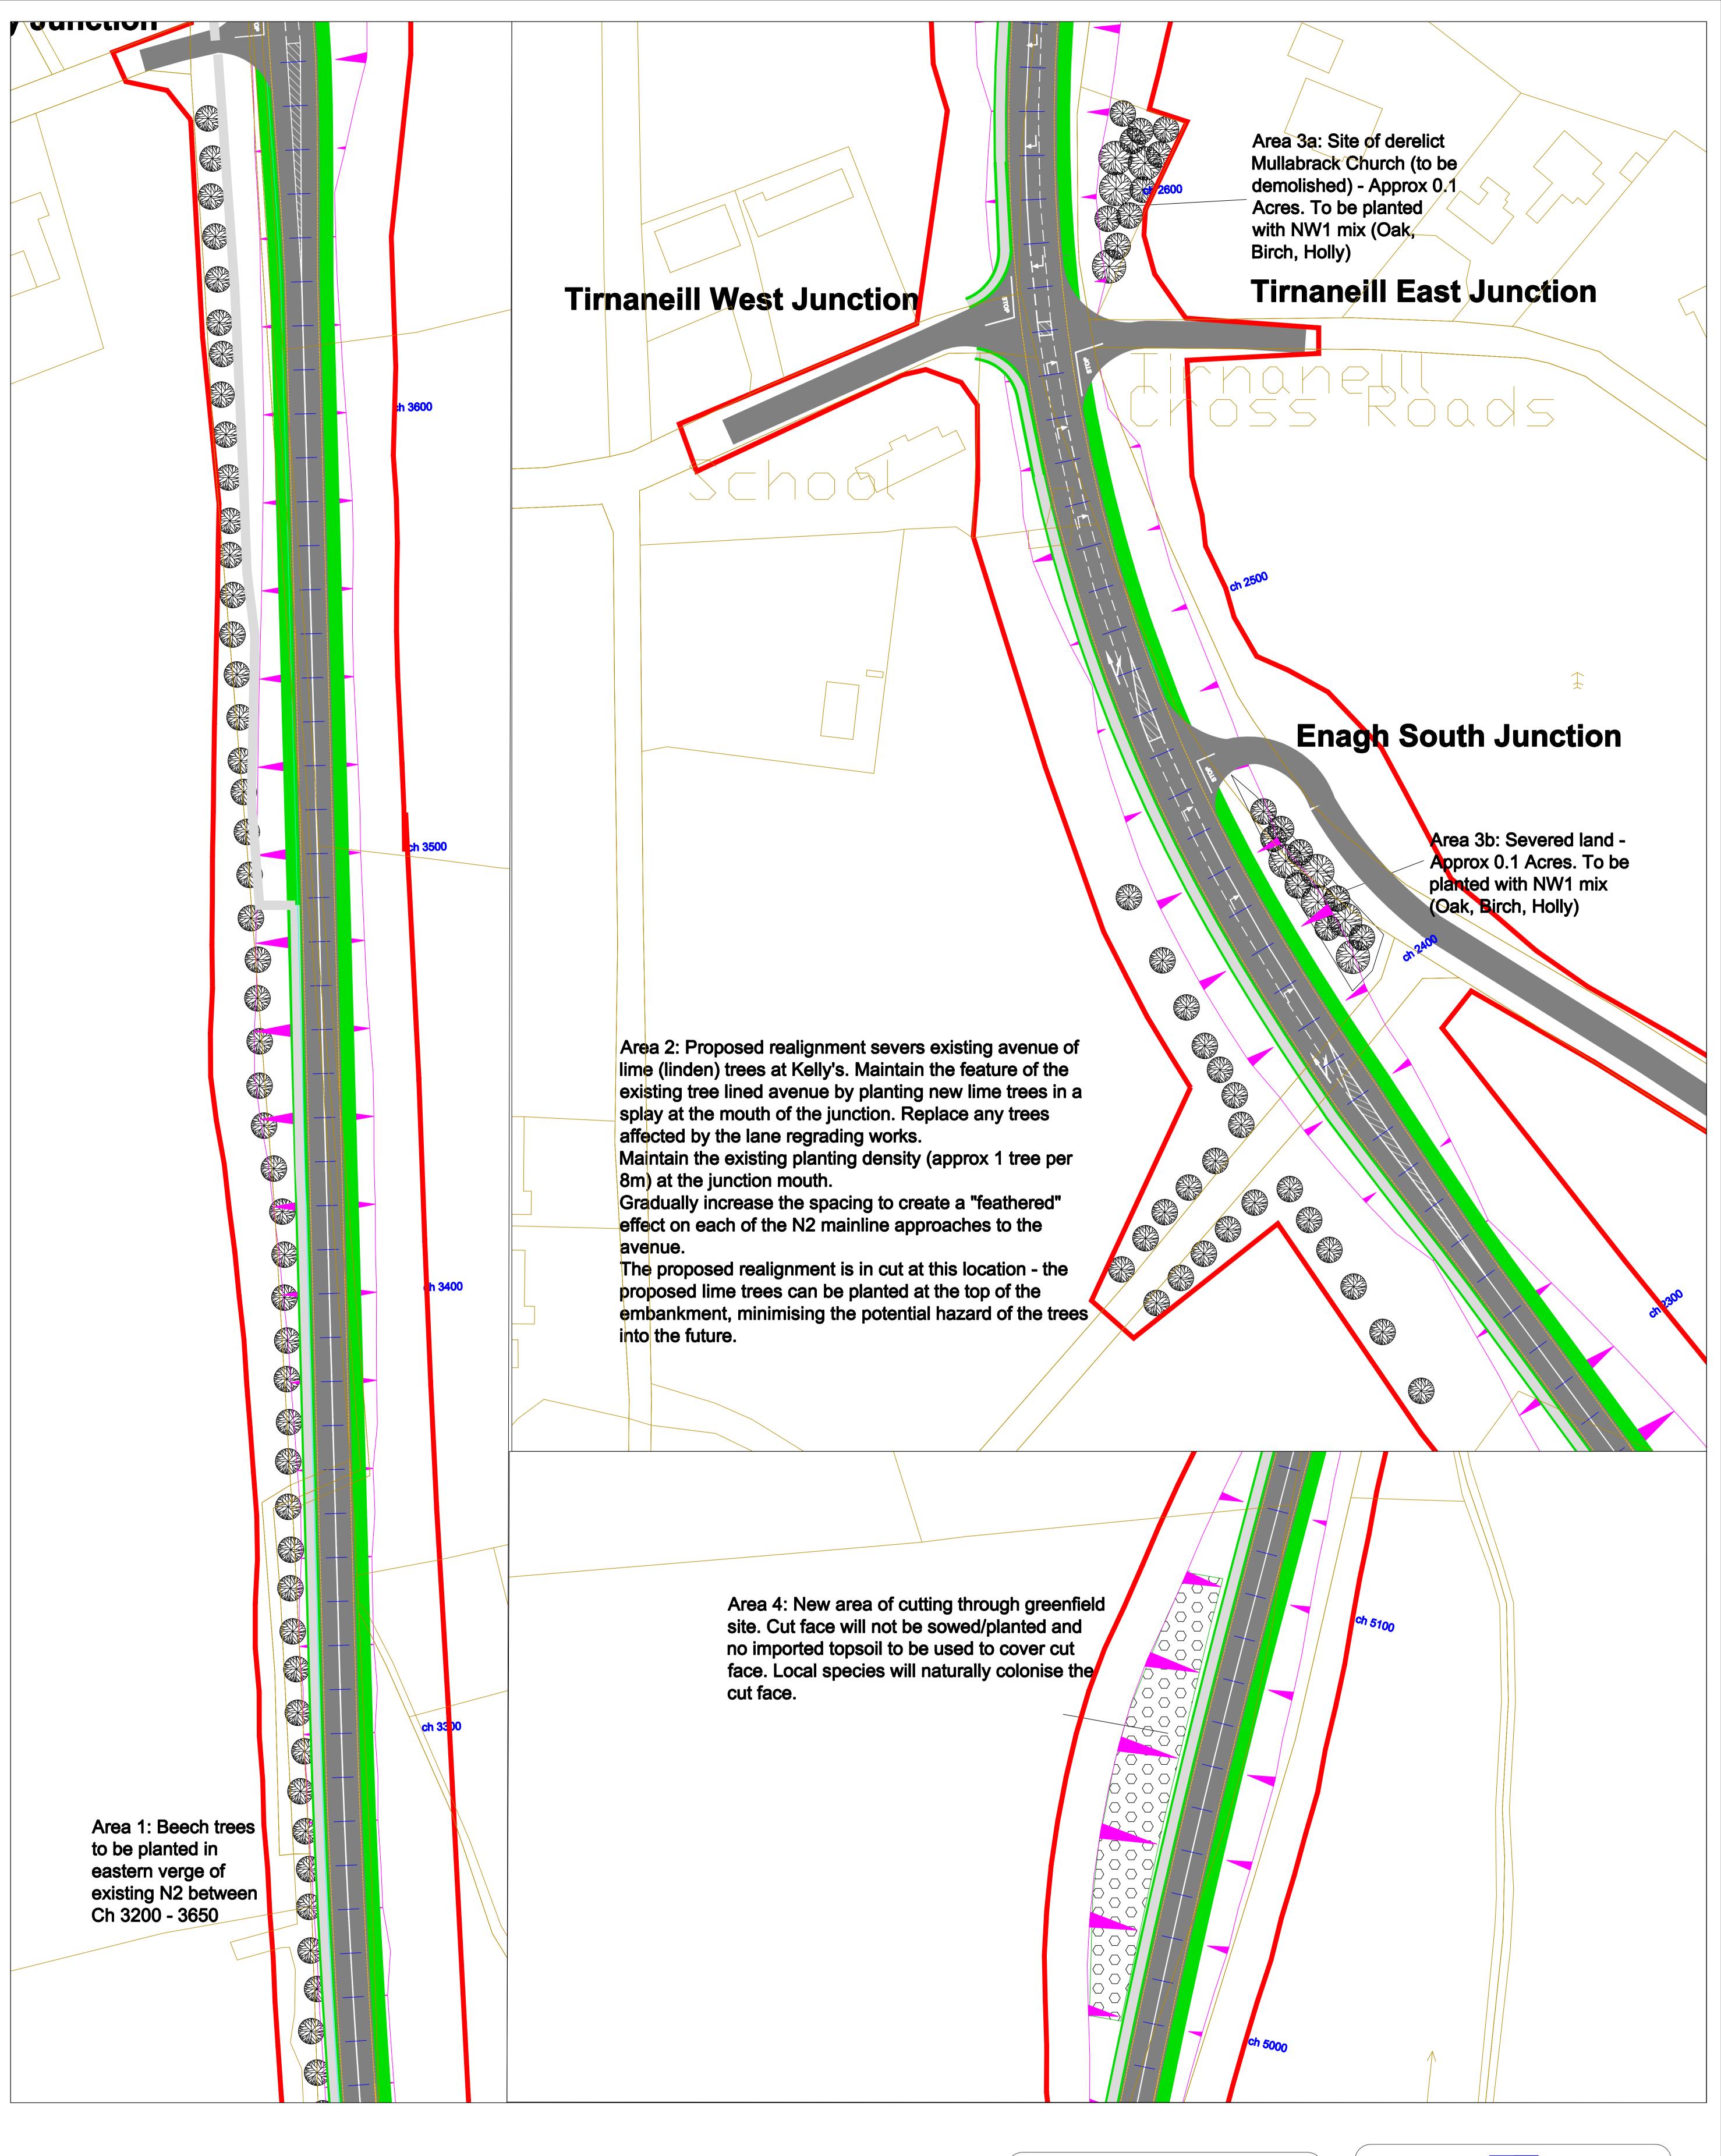

## Title

Key Landscaping Proposals Area 1, 2, 3, 4 Ref Section 4.3.6 of Development Description

| A/Director of Services Damien Treanor |      |             |
|---------------------------------------|------|-------------|
| Designed                              | RNAI | Date        |
| Drawn                                 | RNAI | 7 July 2011 |
| Traced                                |      | Scales      |
| Surveyed                              |      | 1:500       |
| Checked                               |      |             |