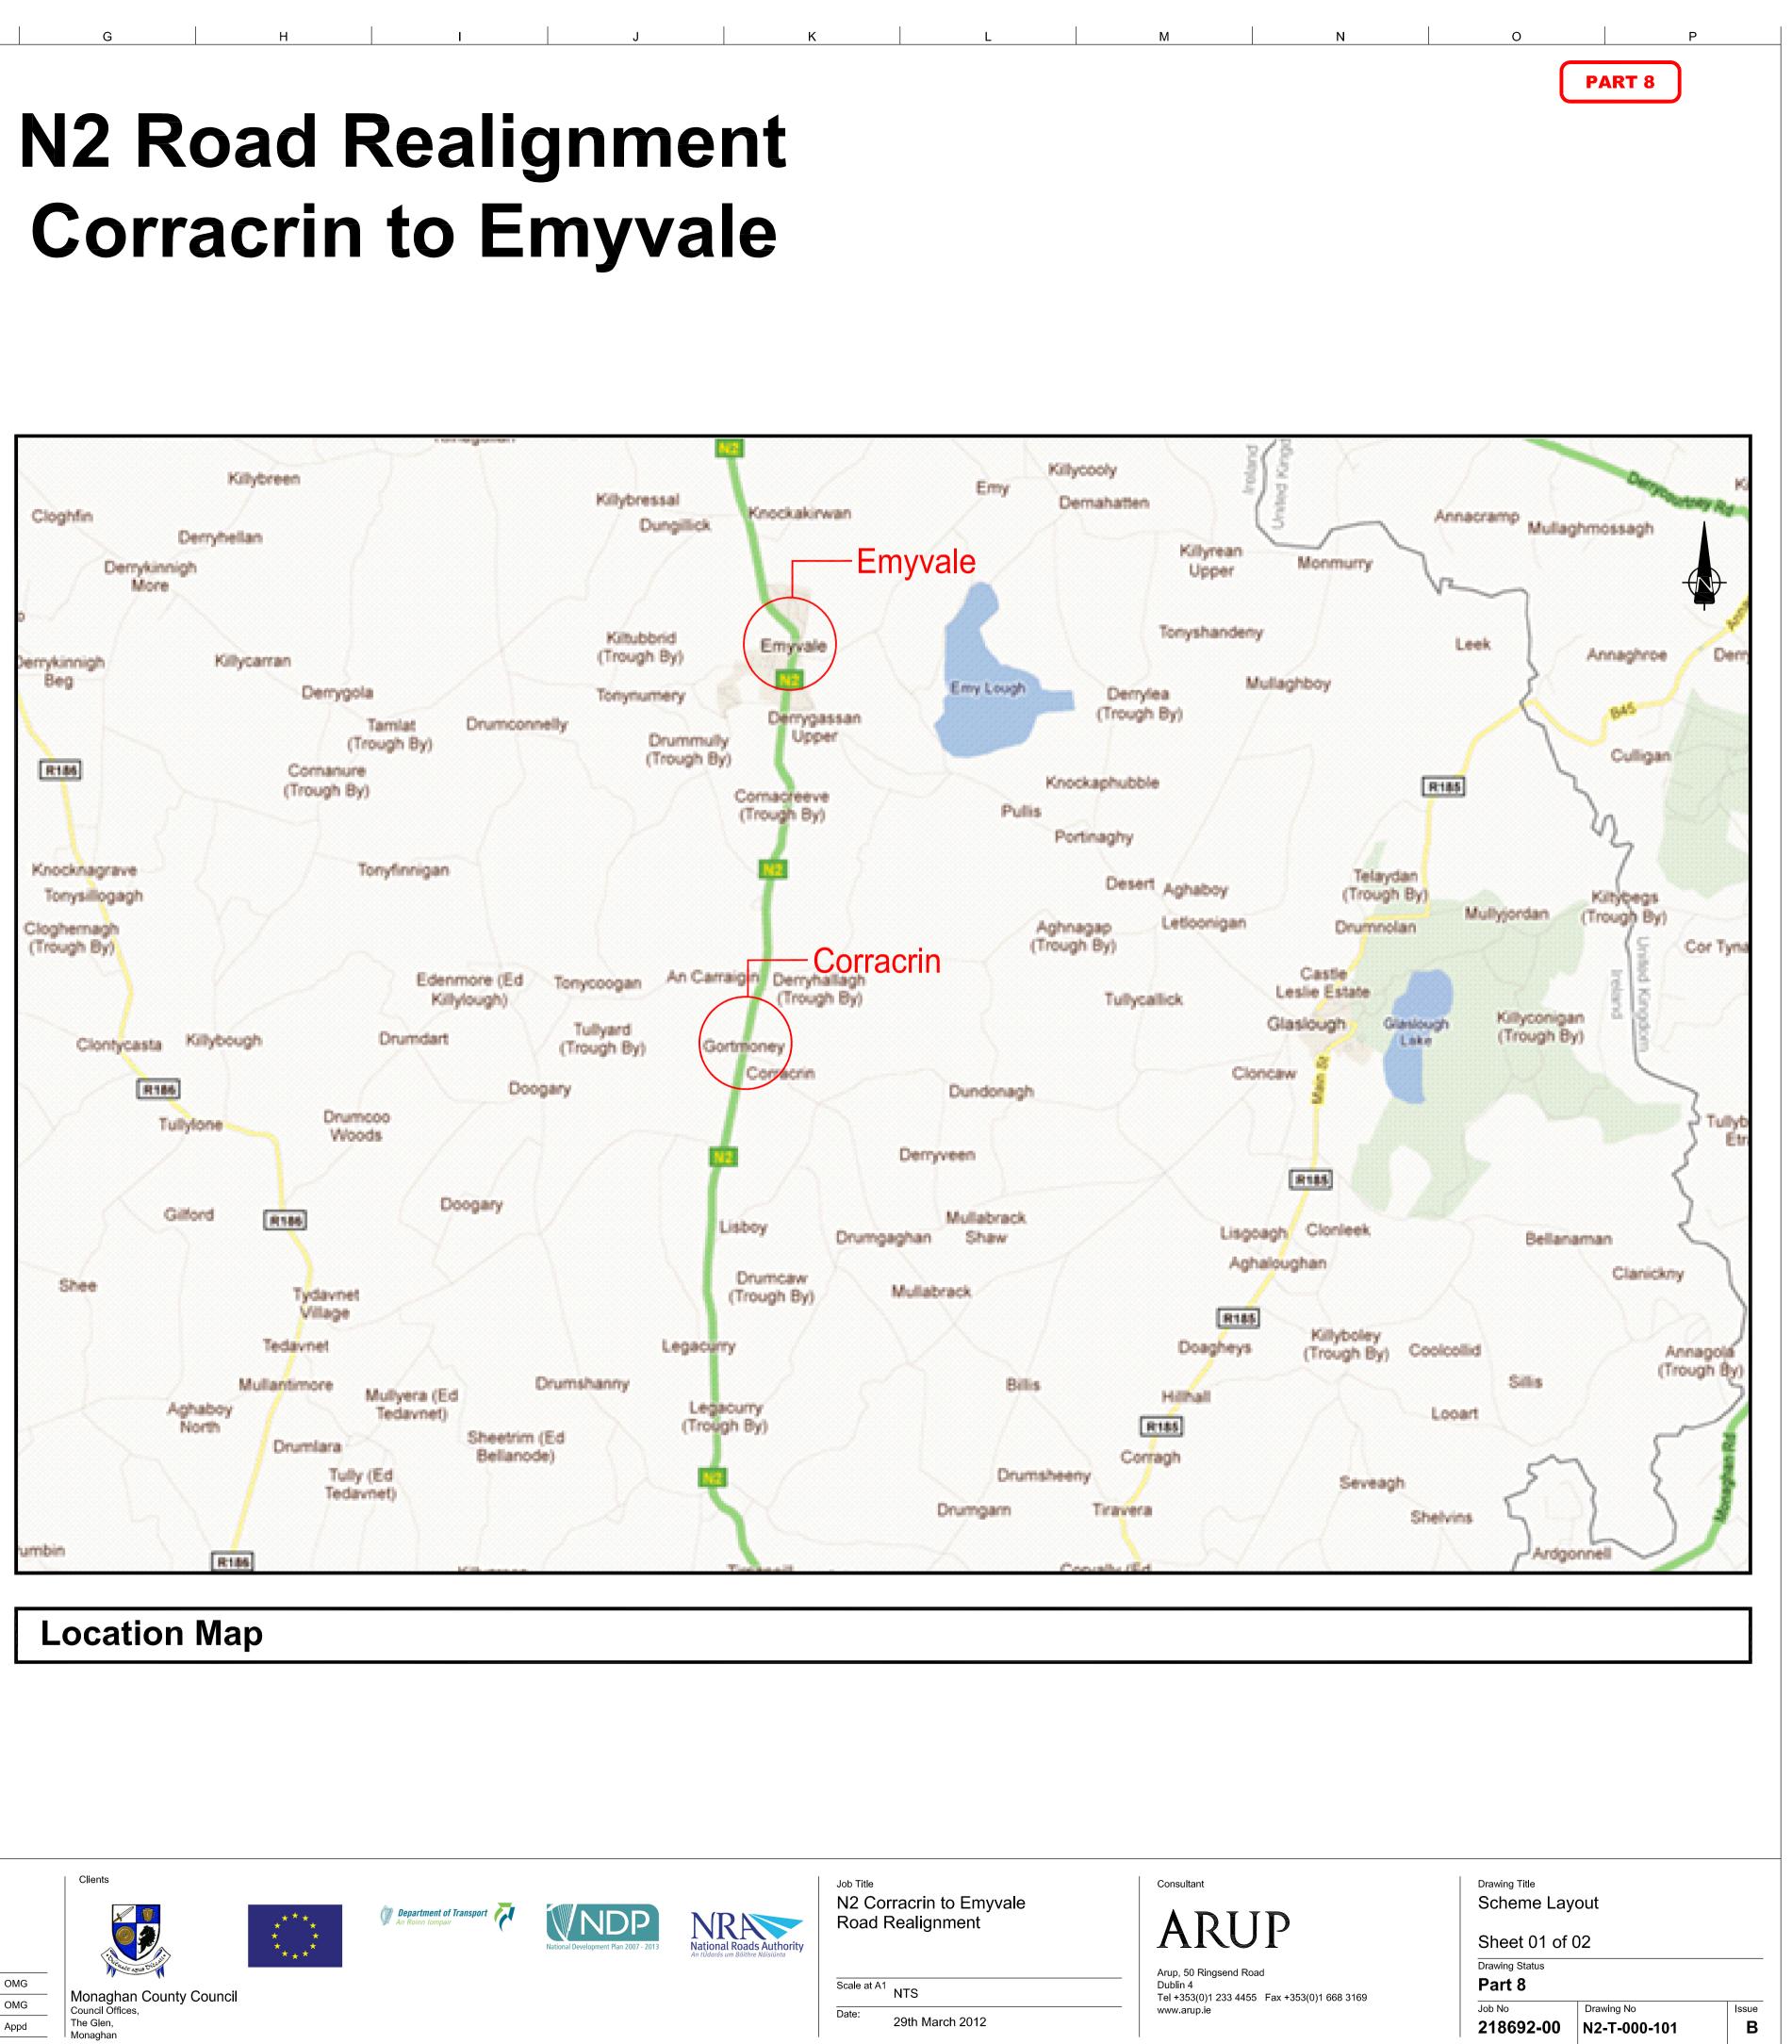

### N2 Monaghan Town to Emyvale, County Monaghan Proposed Pavement and Minor Improvement Scheme

**Corracrin to Emyvale** 

# Key Plan

Do not scale

| В     | 29/03/2012 | JT | JC   |
|-------|------------|----|------|
| -     | Feb 2012   | JT | JC   |
| Issue | Date       | Ву | Chkd |

Project N2 Monaghan Town to Emyavle Road Improvements