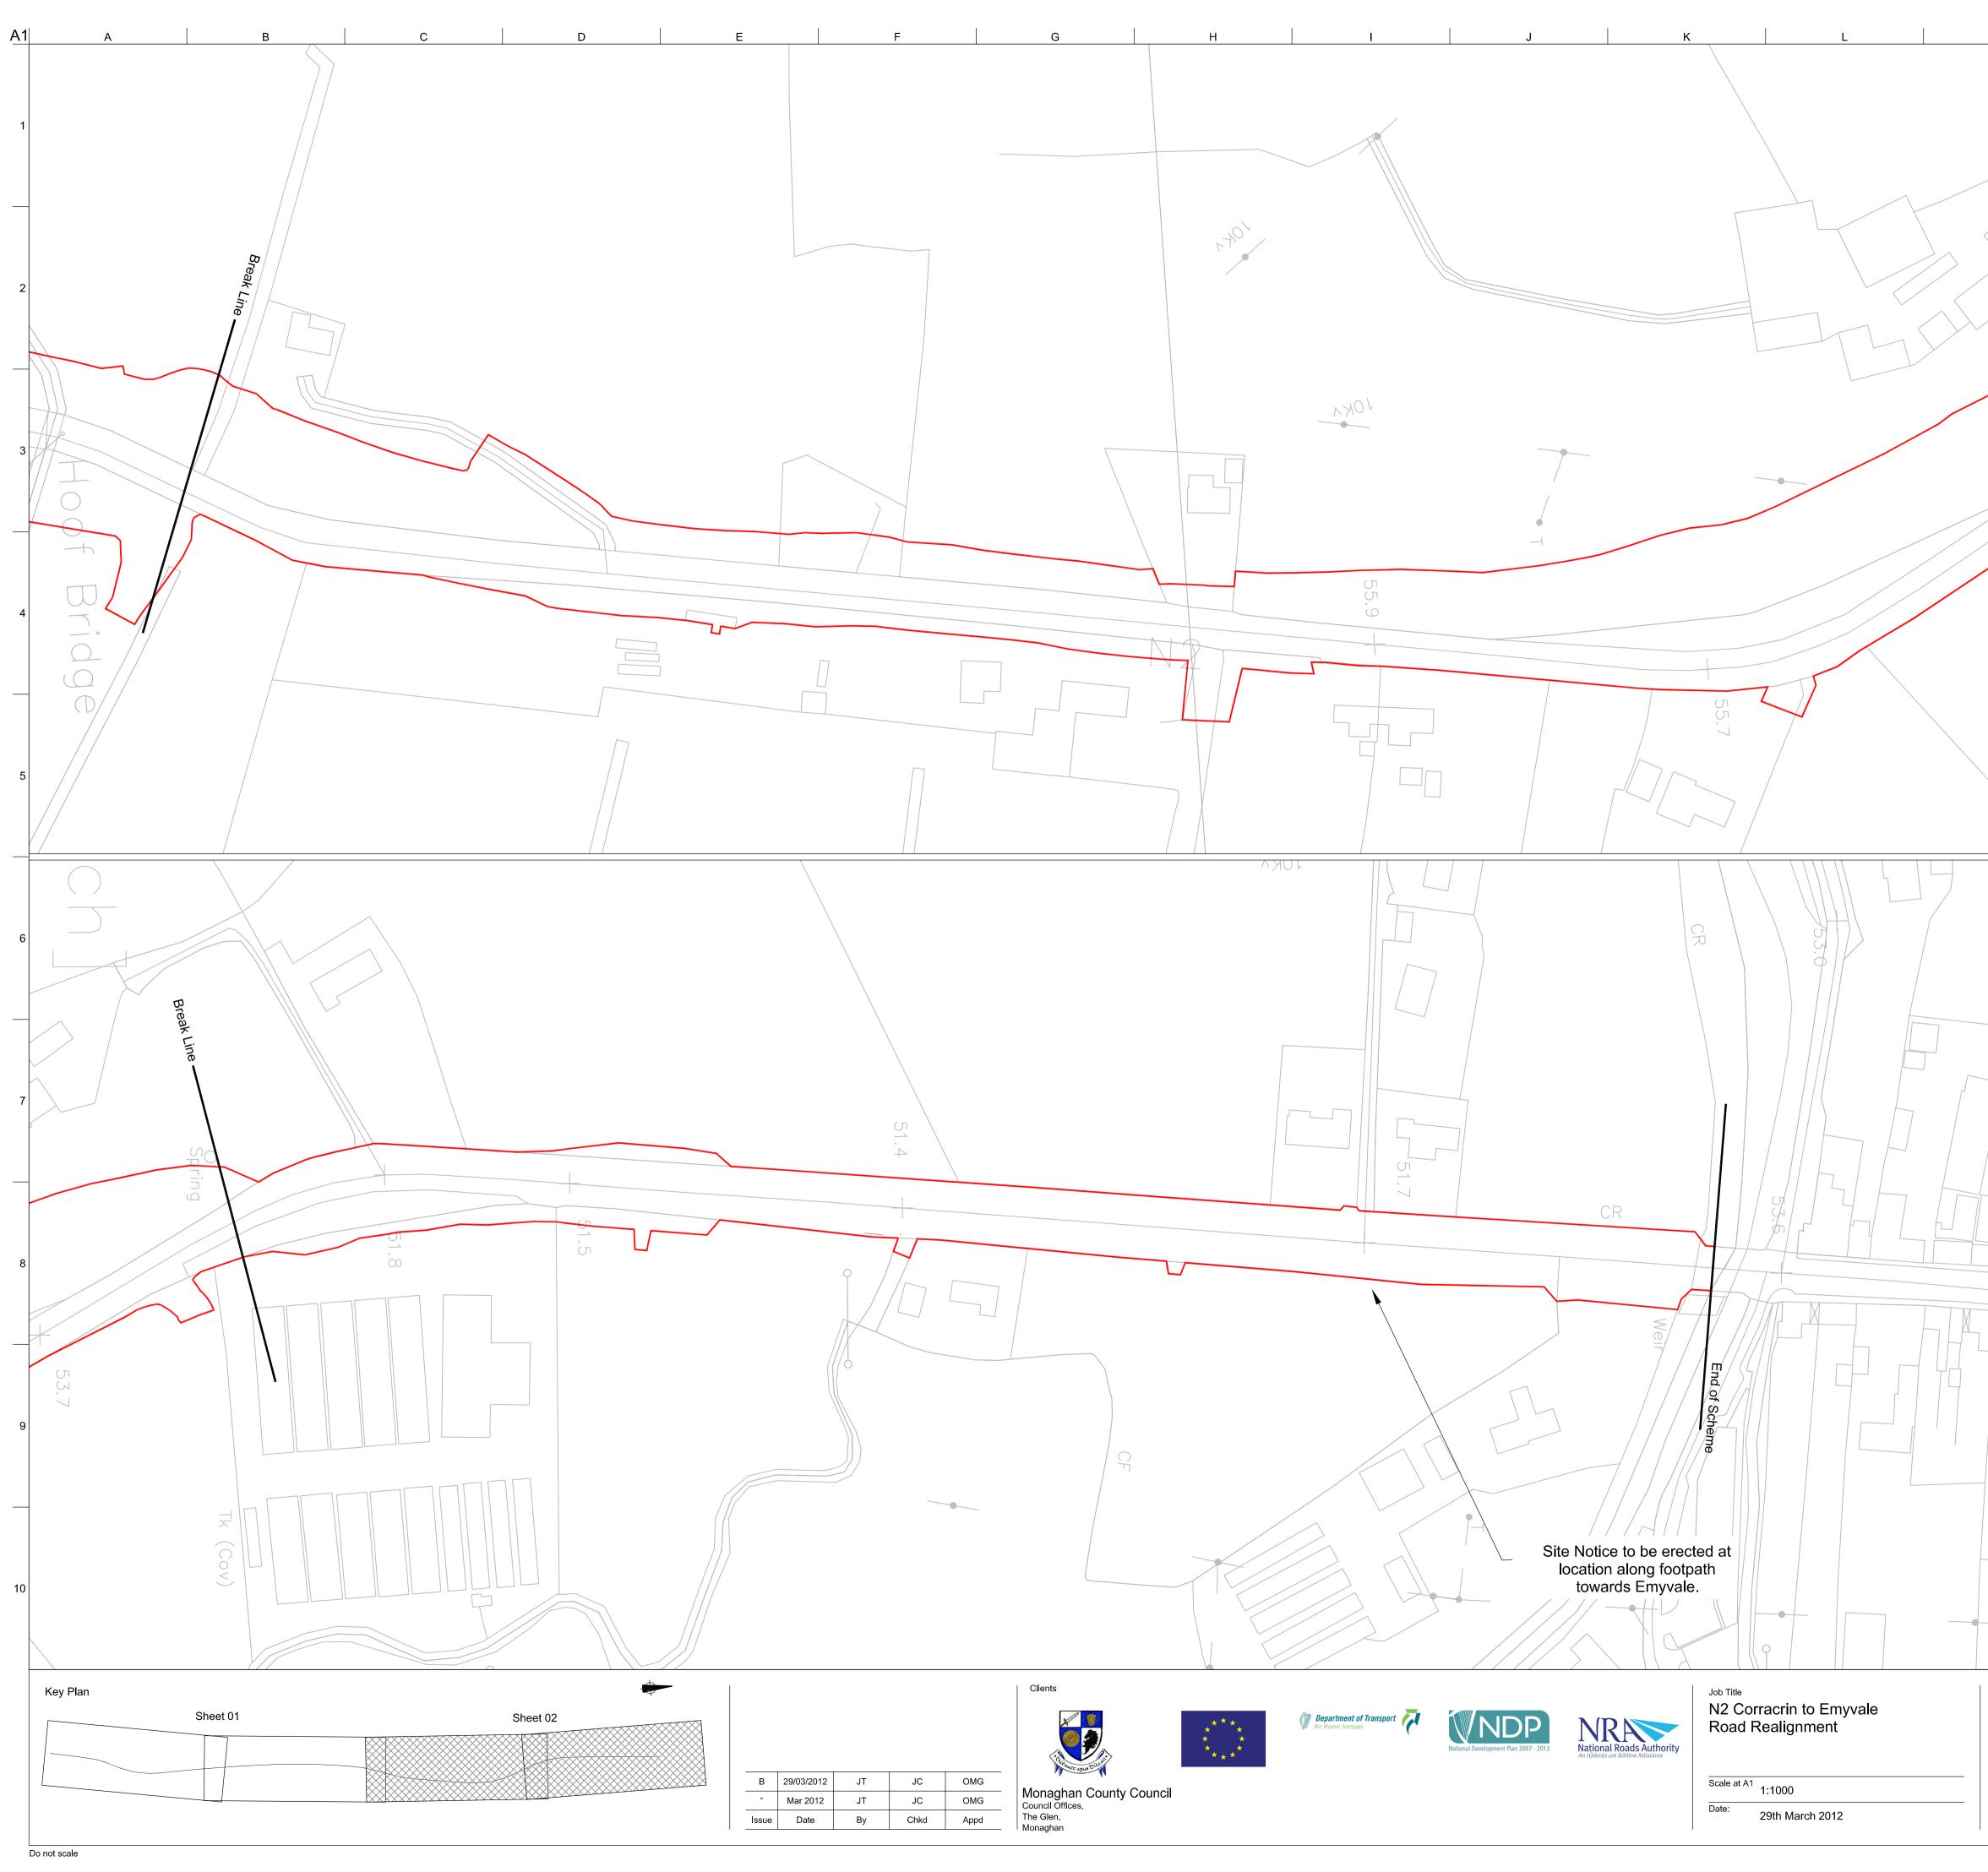

| M N                                                                                                            | O P<br>PART 8                                                                                                                   |
|----------------------------------------------------------------------------------------------------------------|---------------------------------------------------------------------------------------------------------------------------------|
| BreakLine                                                                                                      |                                                                                                                                 |
| Spring                                                                                                         |                                                                                                                                 |
| 53.7                                                                                                           |                                                                                                                                 |
| Tk (Cov)                                                                                                       |                                                                                                                                 |
|                                                                                                                |                                                                                                                                 |
|                                                                                                                |                                                                                                                                 |
|                                                                                                                |                                                                                                                                 |
|                                                                                                                | Legend:<br>Proposed Site Boundary                                                                                               |
| Consultant<br>ARUP, 50 Ringsend Road<br>Dublin 4<br>Tel +353(0)1 233 4455 Fax +353(0)1 668 3169<br>www.arup.ie | Drawing Title Proposed Site Location Plan Sheet 02 to 02 Drawing Status Part 8 Job No Drawing No Issue 218692-00 N2-T-100-502 B |

| M N<br>Break Line<br>+ 600                                                                                     | PART 8                                                                                                                                                                            |
|----------------------------------------------------------------------------------------------------------------|-----------------------------------------------------------------------------------------------------------------------------------------------------------------------------------|
|                                                                                                                |                                                                                                                                                                                   |
| Break Line                                                                                                     |                                                                                                                                                                                   |
| Consultant<br>Arup, 50 Ringsend Road<br>Dublin 4<br>Tel +353(0)1 233 4455 Fax +353(0)1 668 3169<br>www.arup.ie | Legend:   Proposed Site Boundary   Proposed Carriageway Edge   Drawing Title   Proposed Site Boundary   Bate 01 to 02   Drawing Status   Part 8   Job No   Drawing No   Issue   B |