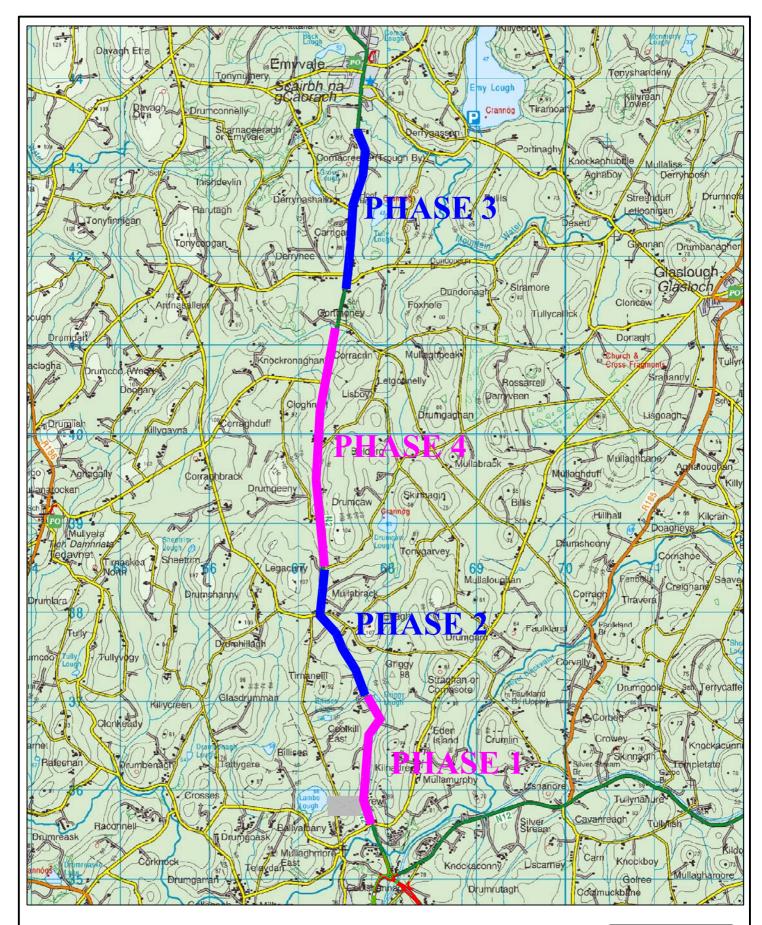

Title **Proposed Phasing** of Works

| Director of Services | of Services David Fallon |           |  |
|----------------------|--------------------------|-----------|--|
|                      |                          | Date      |  |
| Drawn                |                          | Sept 2010 |  |
| Traced               |                          | Scales    |  |
| Surveyed             |                          | ) ITC     |  |
| Checked              |                          | NTS       |  |
|                      |                          |           |  |