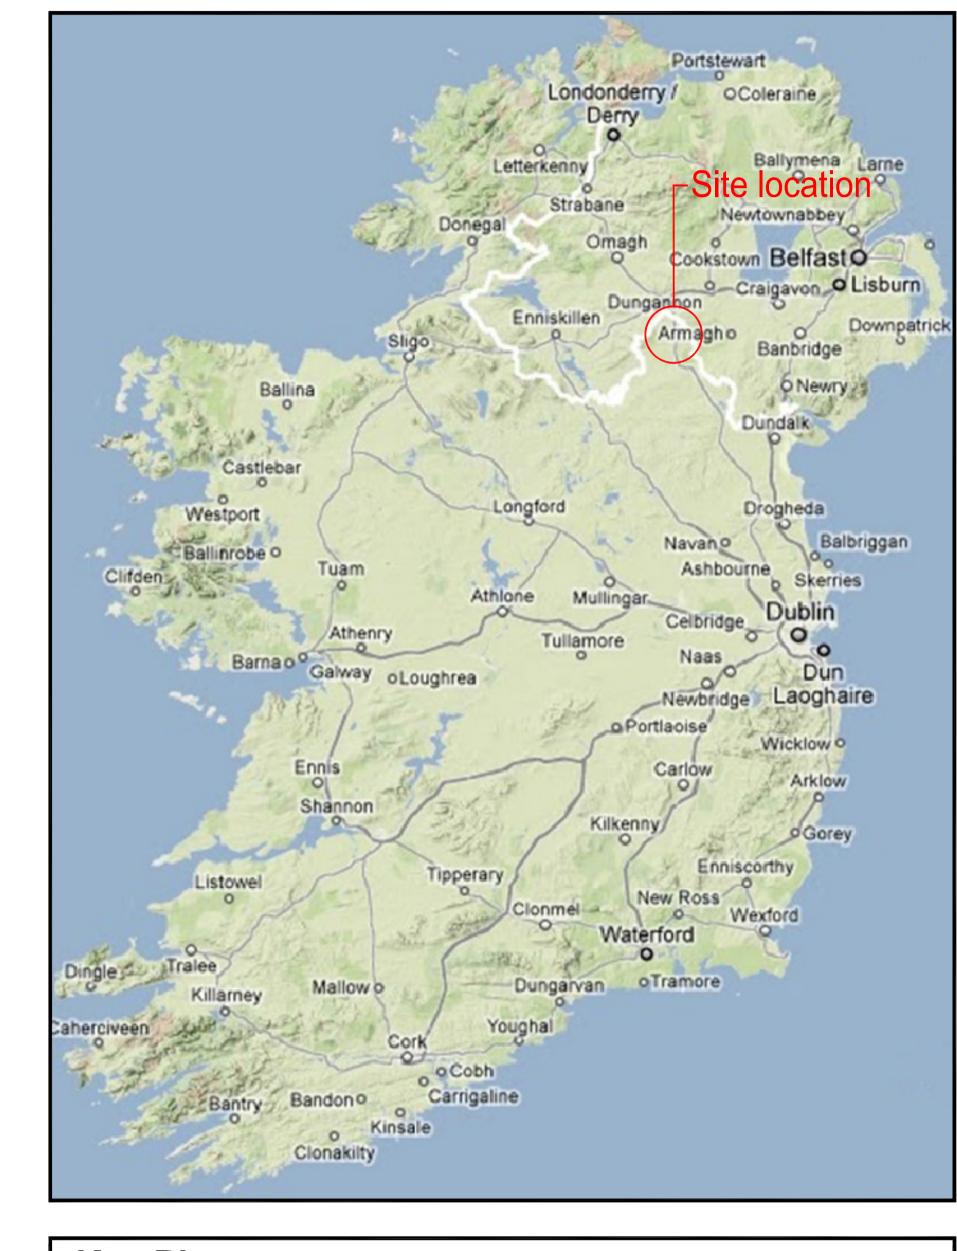

## Appendix A

**Scheme Location and Phasing** 

### N2 Monaghan Town to Emyvale, County Monaghan Proposed Pavement and Minor Improvement Scheme

**Corracrin to Emyvale** 