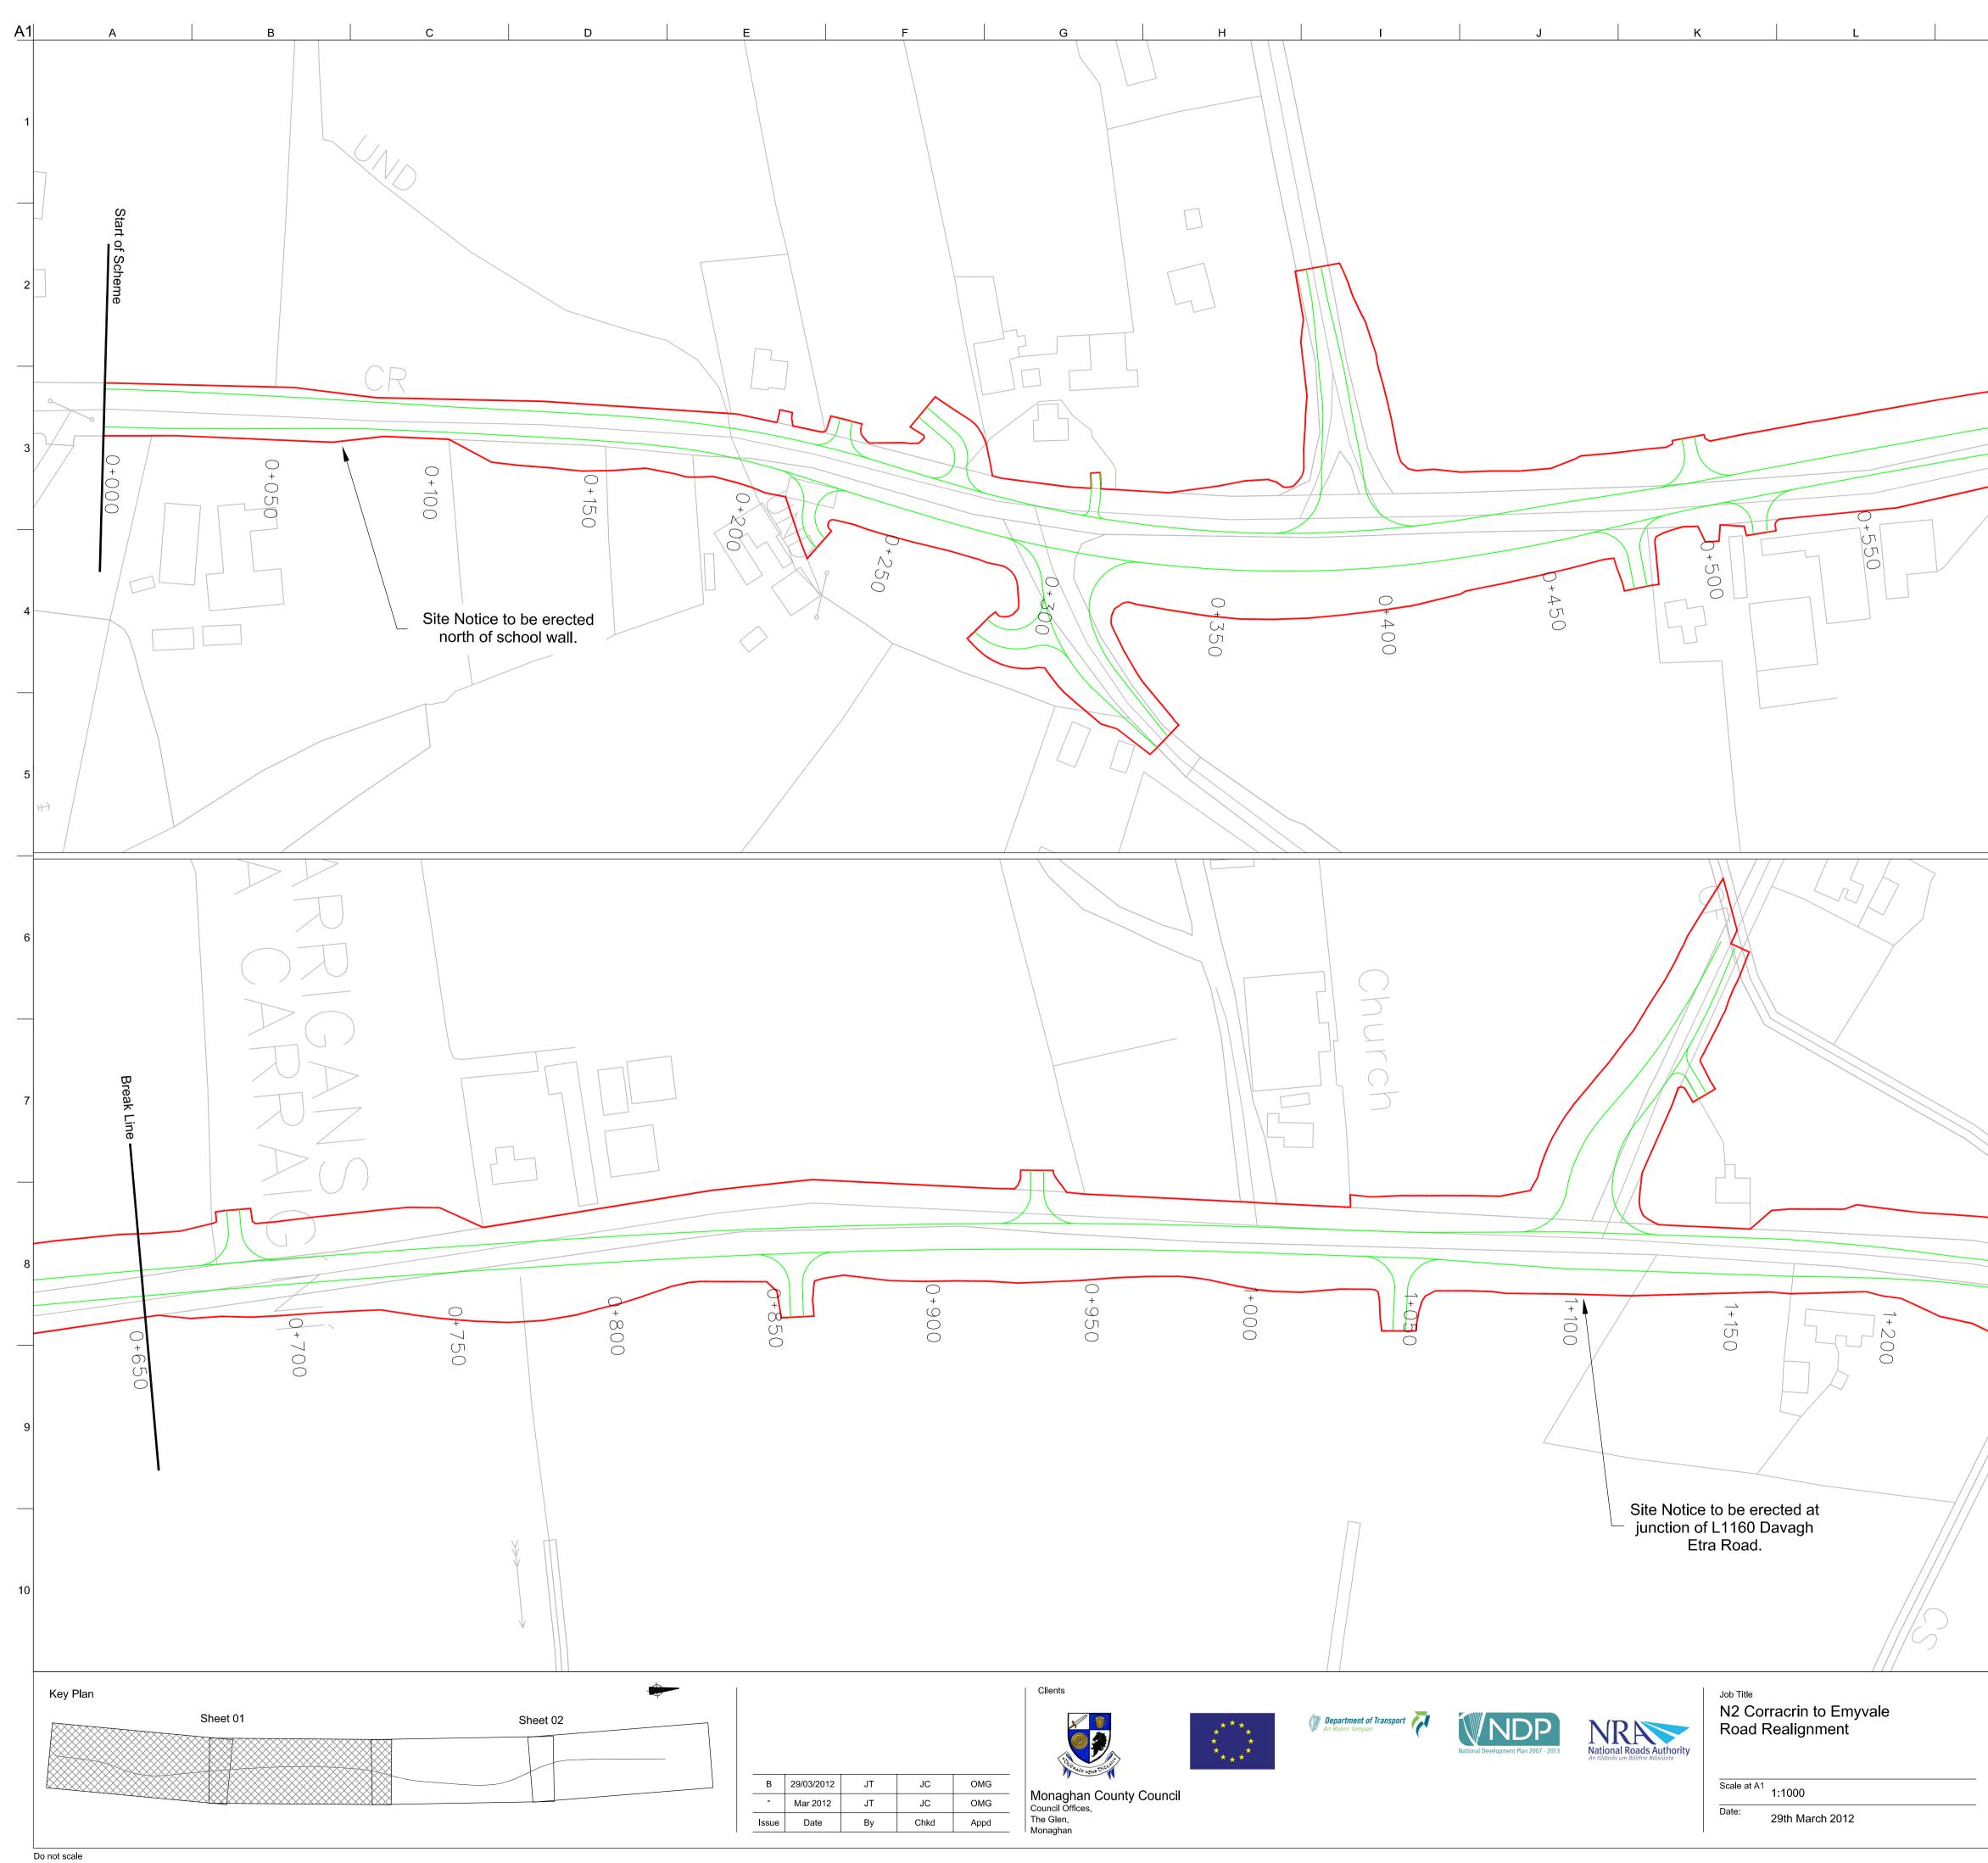

| M N<br>Break Line<br>+ 600                                                                                     | PART 8                                                                                                                                                                            |
|----------------------------------------------------------------------------------------------------------------|-----------------------------------------------------------------------------------------------------------------------------------------------------------------------------------|
|                                                                                                                |                                                                                                                                                                                   |
| Break Line                                                                                                     |                                                                                                                                                                                   |
| Consultant<br>Arup, 50 Ringsend Road<br>Dublin 4<br>Tel +353(0)1 233 4455 Fax +353(0)1 668 3169<br>www.arup.ie | Legend:   Proposed Site Boundary   Proposed Carriageway Edge   Drawing Title   Proposed Site Boundary   Bate 01 to 02   Drawing Status   Part 8   Job No   Drawing No   Issue   B |

© Arup

| M N                                                                    | о Р<br>РАКТ 8                                                                                                                                |
|------------------------------------------------------------------------|----------------------------------------------------------------------------------------------------------------------------------------------|
|                                                                        |                                                                                                                                              |
| BreakLine                                                              |                                                                                                                                              |
| Line                                                                   |                                                                                                                                              |
| SG                                                                     |                                                                                                                                              |
| Spring                                                                 |                                                                                                                                              |
|                                                                        |                                                                                                                                              |
|                                                                        |                                                                                                                                              |
| 53.7                                                                   |                                                                                                                                              |
|                                                                        |                                                                                                                                              |
| TK (Cov)                                                               |                                                                                                                                              |
|                                                                        |                                                                                                                                              |
|                                                                        |                                                                                                                                              |
|                                                                        |                                                                                                                                              |
|                                                                        |                                                                                                                                              |
|                                                                        |                                                                                                                                              |
|                                                                        |                                                                                                                                              |
|                                                                        |                                                                                                                                              |
|                                                                        |                                                                                                                                              |
|                                                                        |                                                                                                                                              |
|                                                                        |                                                                                                                                              |
|                                                                        |                                                                                                                                              |
|                                                                        |                                                                                                                                              |
|                                                                        | Legend:                                                                                                                                      |
|                                                                        | Proposed Site Boundary Proposed Carriageway Edge                                                                                             |
| Consultant                                                             | Drawing Title<br>Proposed Site Boundary                                                                                                      |
| ARUP<br>Arup, 50 Ringsend Road                                         | Sheet 02 to 02 Drawing Status                                                                                                                |
| Dublin 4<br>Tel +353(0)1 233 4455 Fax +353(0)1 668 3169<br>www.arup.ie | Part 8         Drawing No         Issue           Job No         Drawing No         Issue           218692-00         N2-T-100-402         B |