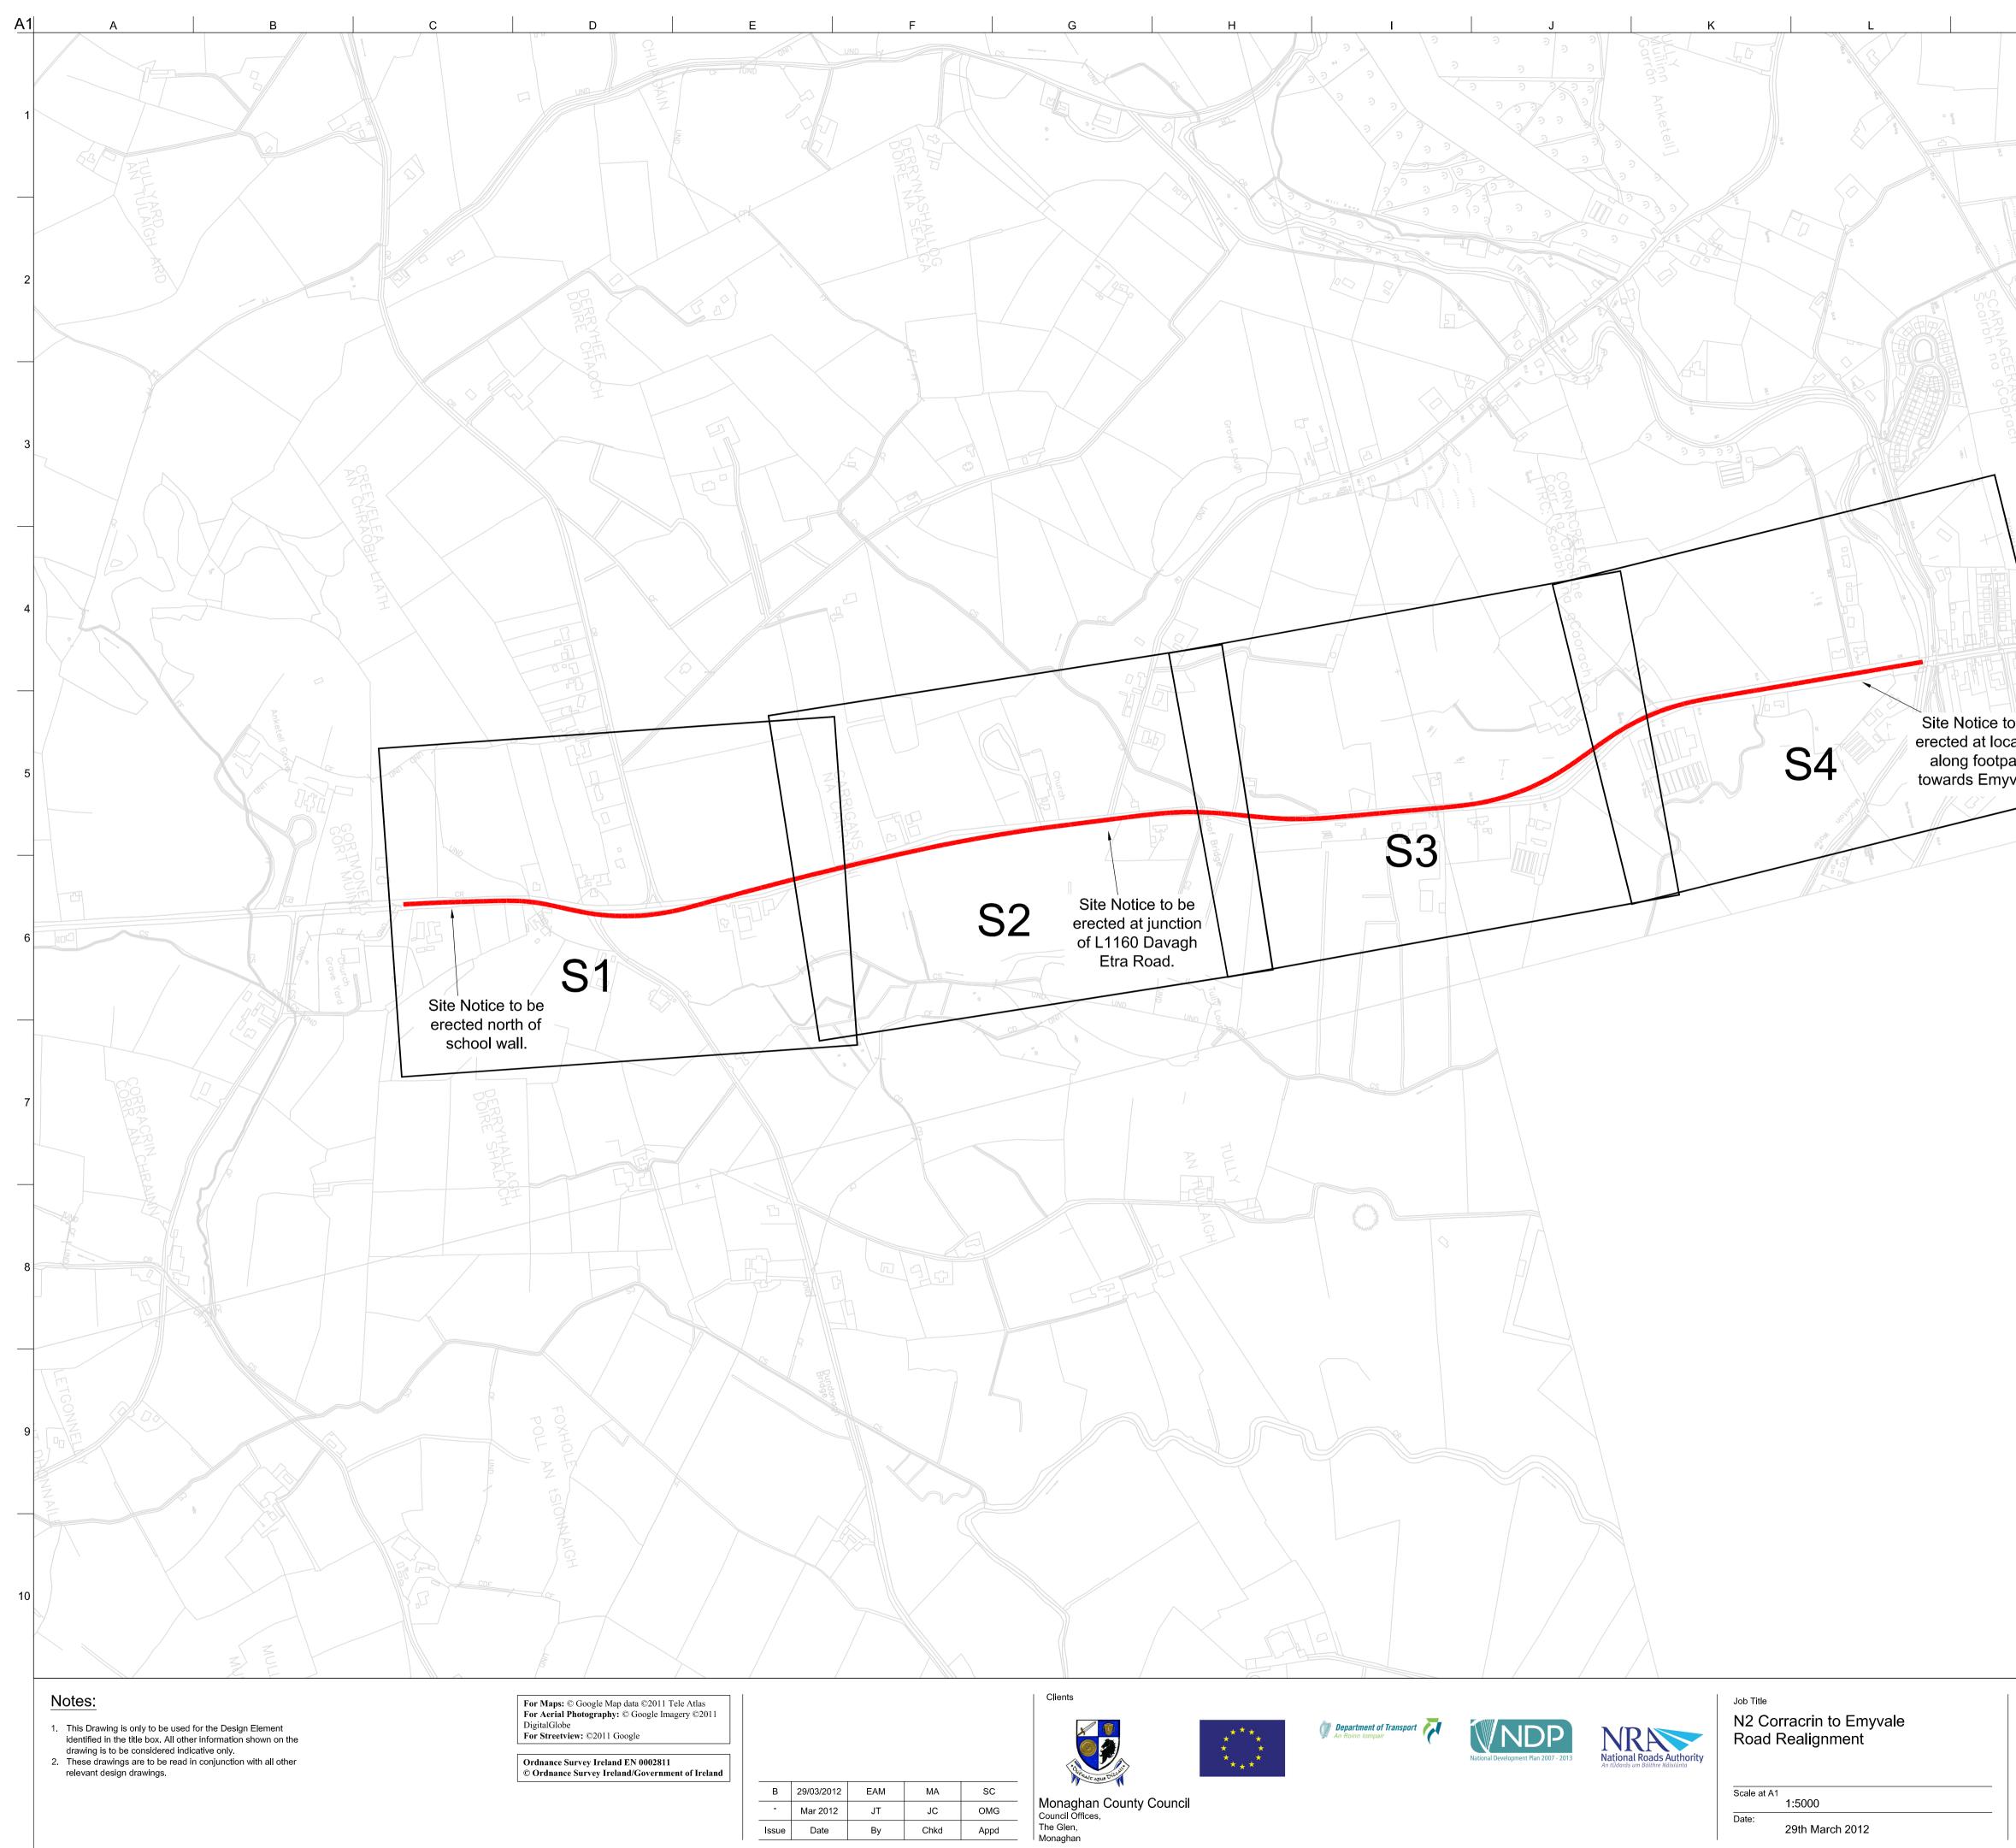

# Key Plan

Do not scale

| В     | 29/03/2012 | JT | JC   |
|-------|------------|----|------|
| -     | Feb 2012   | JT | JC   |
| Issue | Date       | Ву | Chkd |

Project N2 Monaghan Town to Emyavle Road Improvements

Title **Proposed Phasing** of Works

| Director of Services | of Services David Fallon |           |  |
|----------------------|--------------------------|-----------|--|
|                      |                          | Date      |  |
| Drawn                |                          | Sept 2010 |  |
| Traced               |                          | Scales    |  |
| Surveyed             |                          | ) ITC     |  |
| Checked              |                          | NTS       |  |
|                      |                          |           |  |