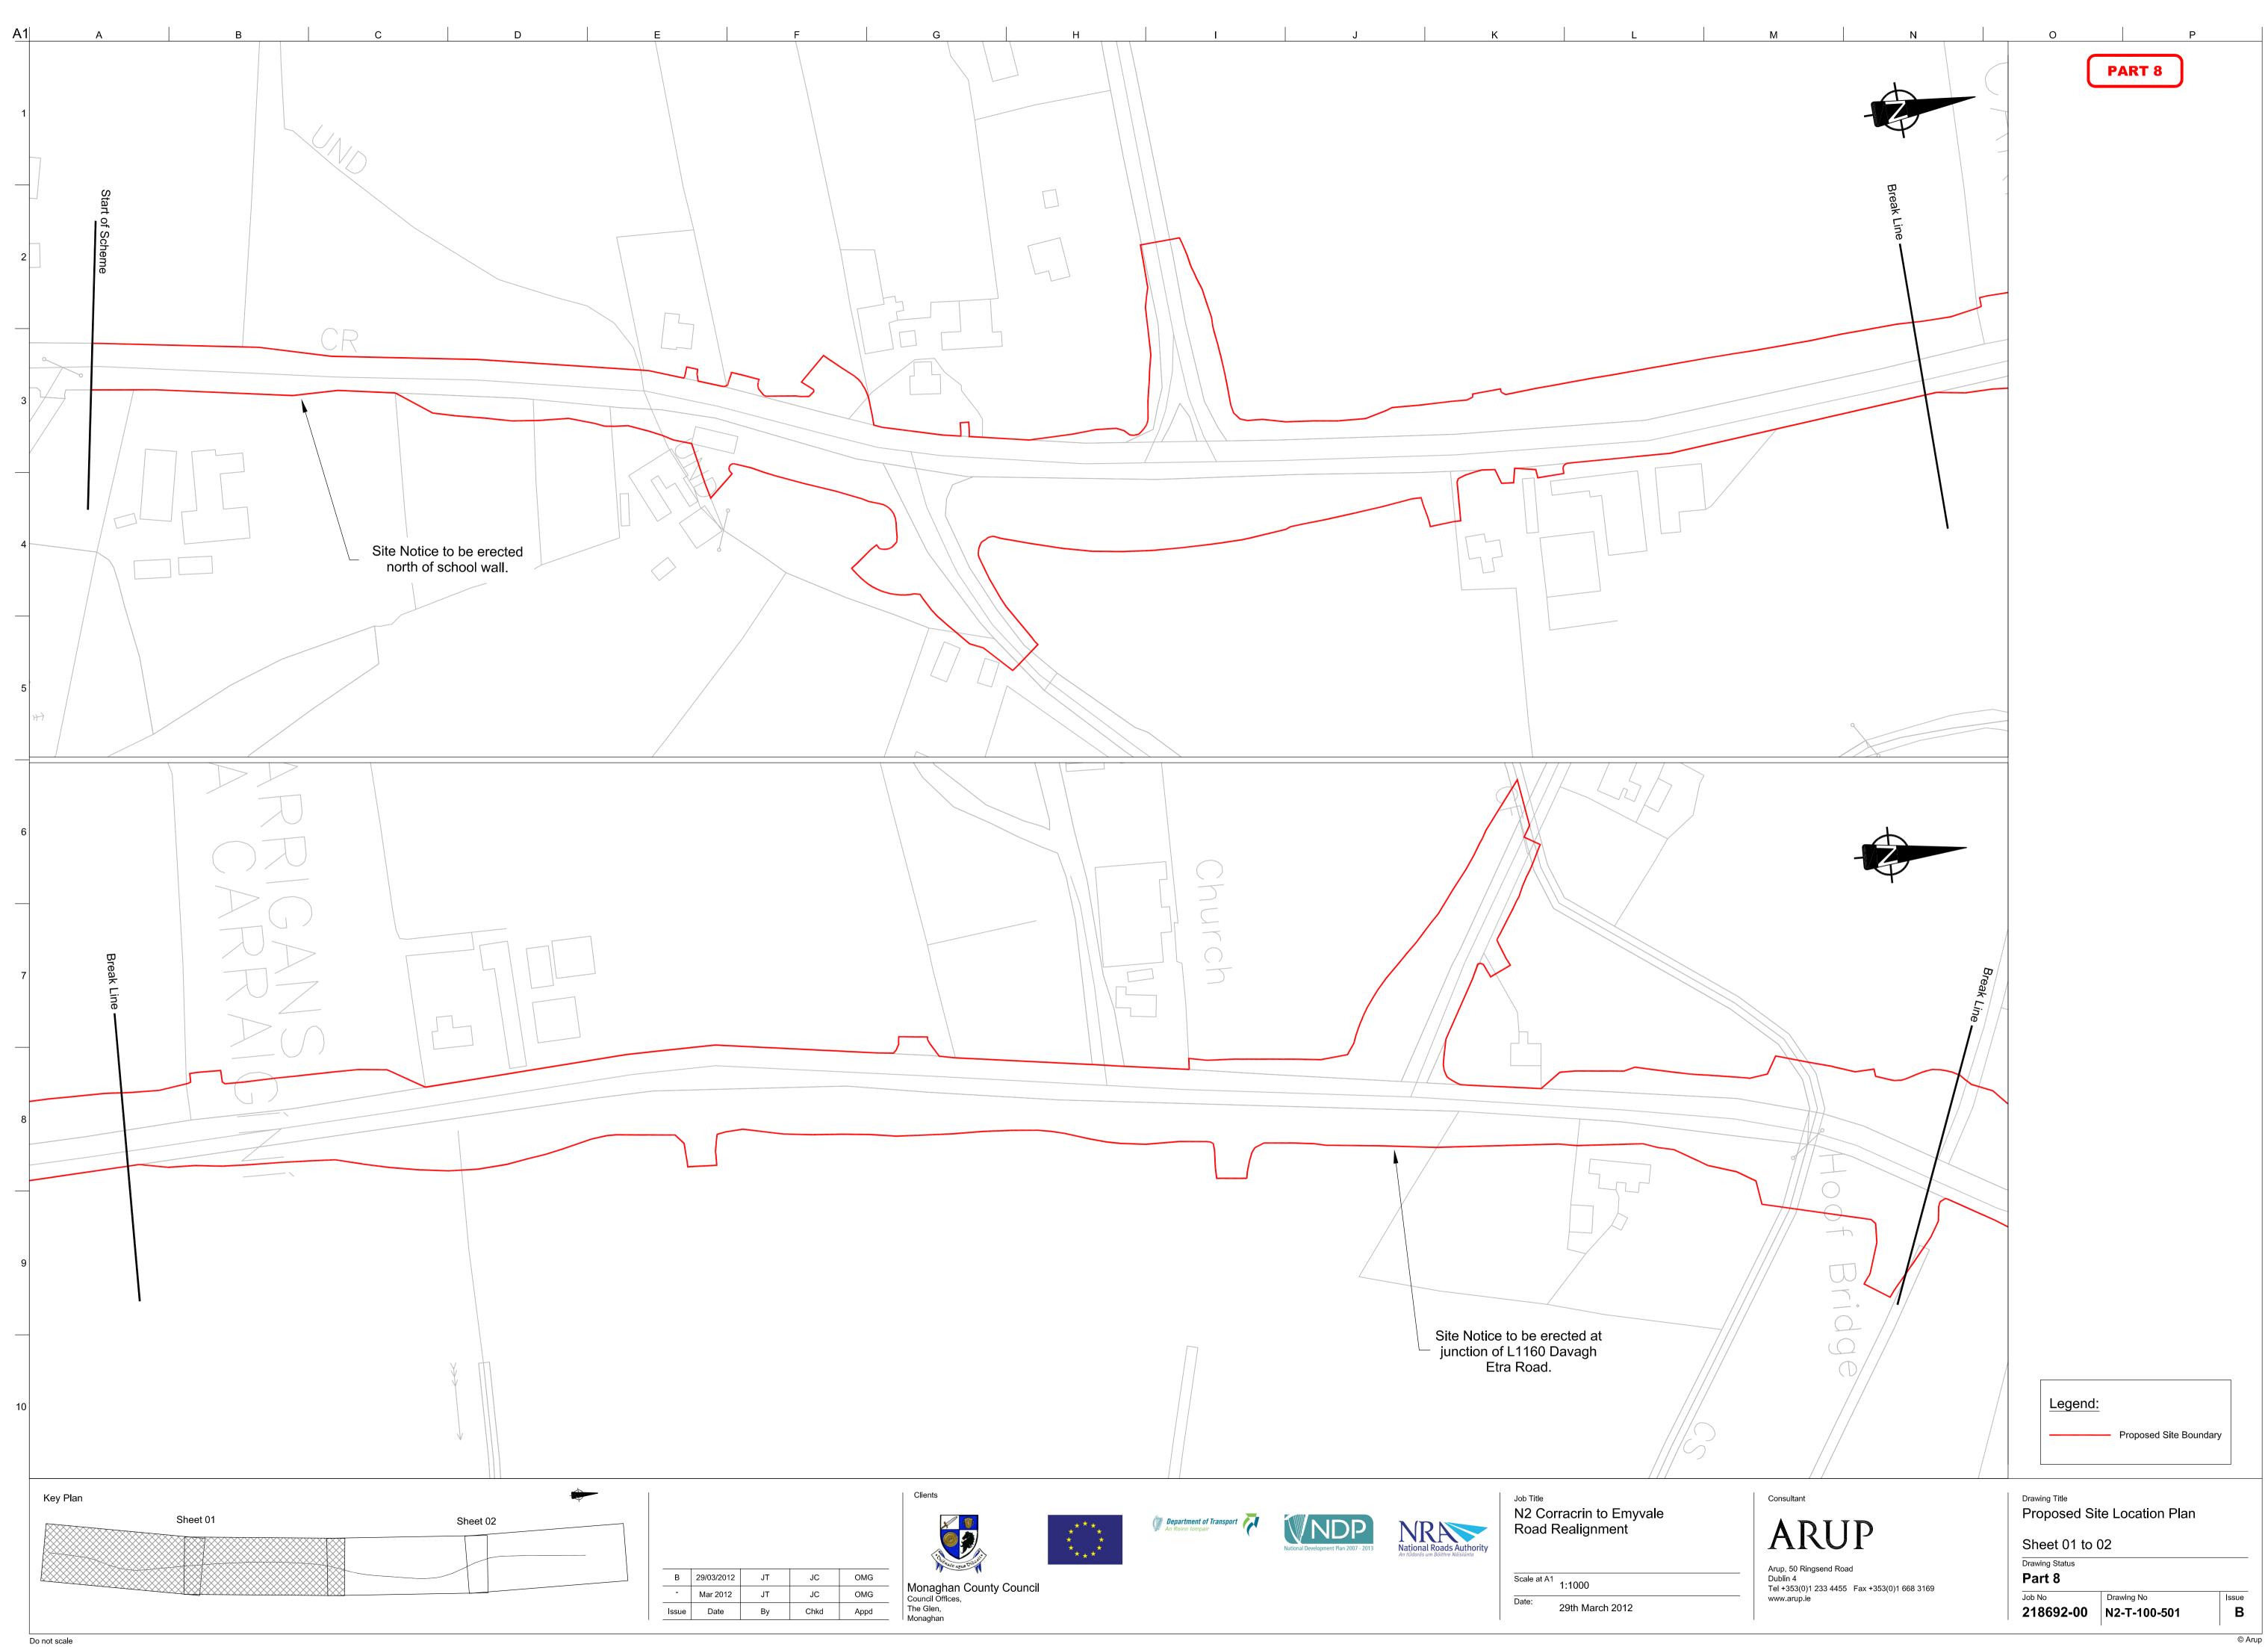

| M N                                                                                                            | O P<br>PART 8                                                                                                                   |
|----------------------------------------------------------------------------------------------------------------|---------------------------------------------------------------------------------------------------------------------------------|
| BreakLine                                                                                                      |                                                                                                                                 |
| Spring                                                                                                         |                                                                                                                                 |
| 53.7                                                                                                           |                                                                                                                                 |
| Tk (Cov)                                                                                                       |                                                                                                                                 |
|                                                                                                                |                                                                                                                                 |
|                                                                                                                |                                                                                                                                 |
|                                                                                                                |                                                                                                                                 |
|                                                                                                                | Legend:<br>Proposed Site Boundary                                                                                               |
| Consultant<br>ARUP, 50 Ringsend Road<br>Dublin 4<br>Tel +353(0)1 233 4455 Fax +353(0)1 668 3169<br>www.arup.ie | Drawing Title Proposed Site Location Plan Sheet 02 to 02 Drawing Status Part 8 Job No Drawing No Issue 218692-00 N2-T-100-502 B |

| M N<br>Break Line<br>+ 600                                                                                     | PART 8                                                                                                                                                                            |
|----------------------------------------------------------------------------------------------------------------|-----------------------------------------------------------------------------------------------------------------------------------------------------------------------------------|
|                                                                                                                |                                                                                                                                                                                   |
| Break Line                                                                                                     |                                                                                                                                                                                   |
| Consultant<br>Arup, 50 Ringsend Road<br>Dublin 4<br>Tel +353(0)1 233 4455 Fax +353(0)1 668 3169<br>www.arup.ie | Legend:   Proposed Site Boundary   Proposed Carriageway Edge   Drawing Title   Proposed Site Boundary   Bate 01 to 02   Drawing Status   Part 8   Job No   Drawing No   Issue   B |