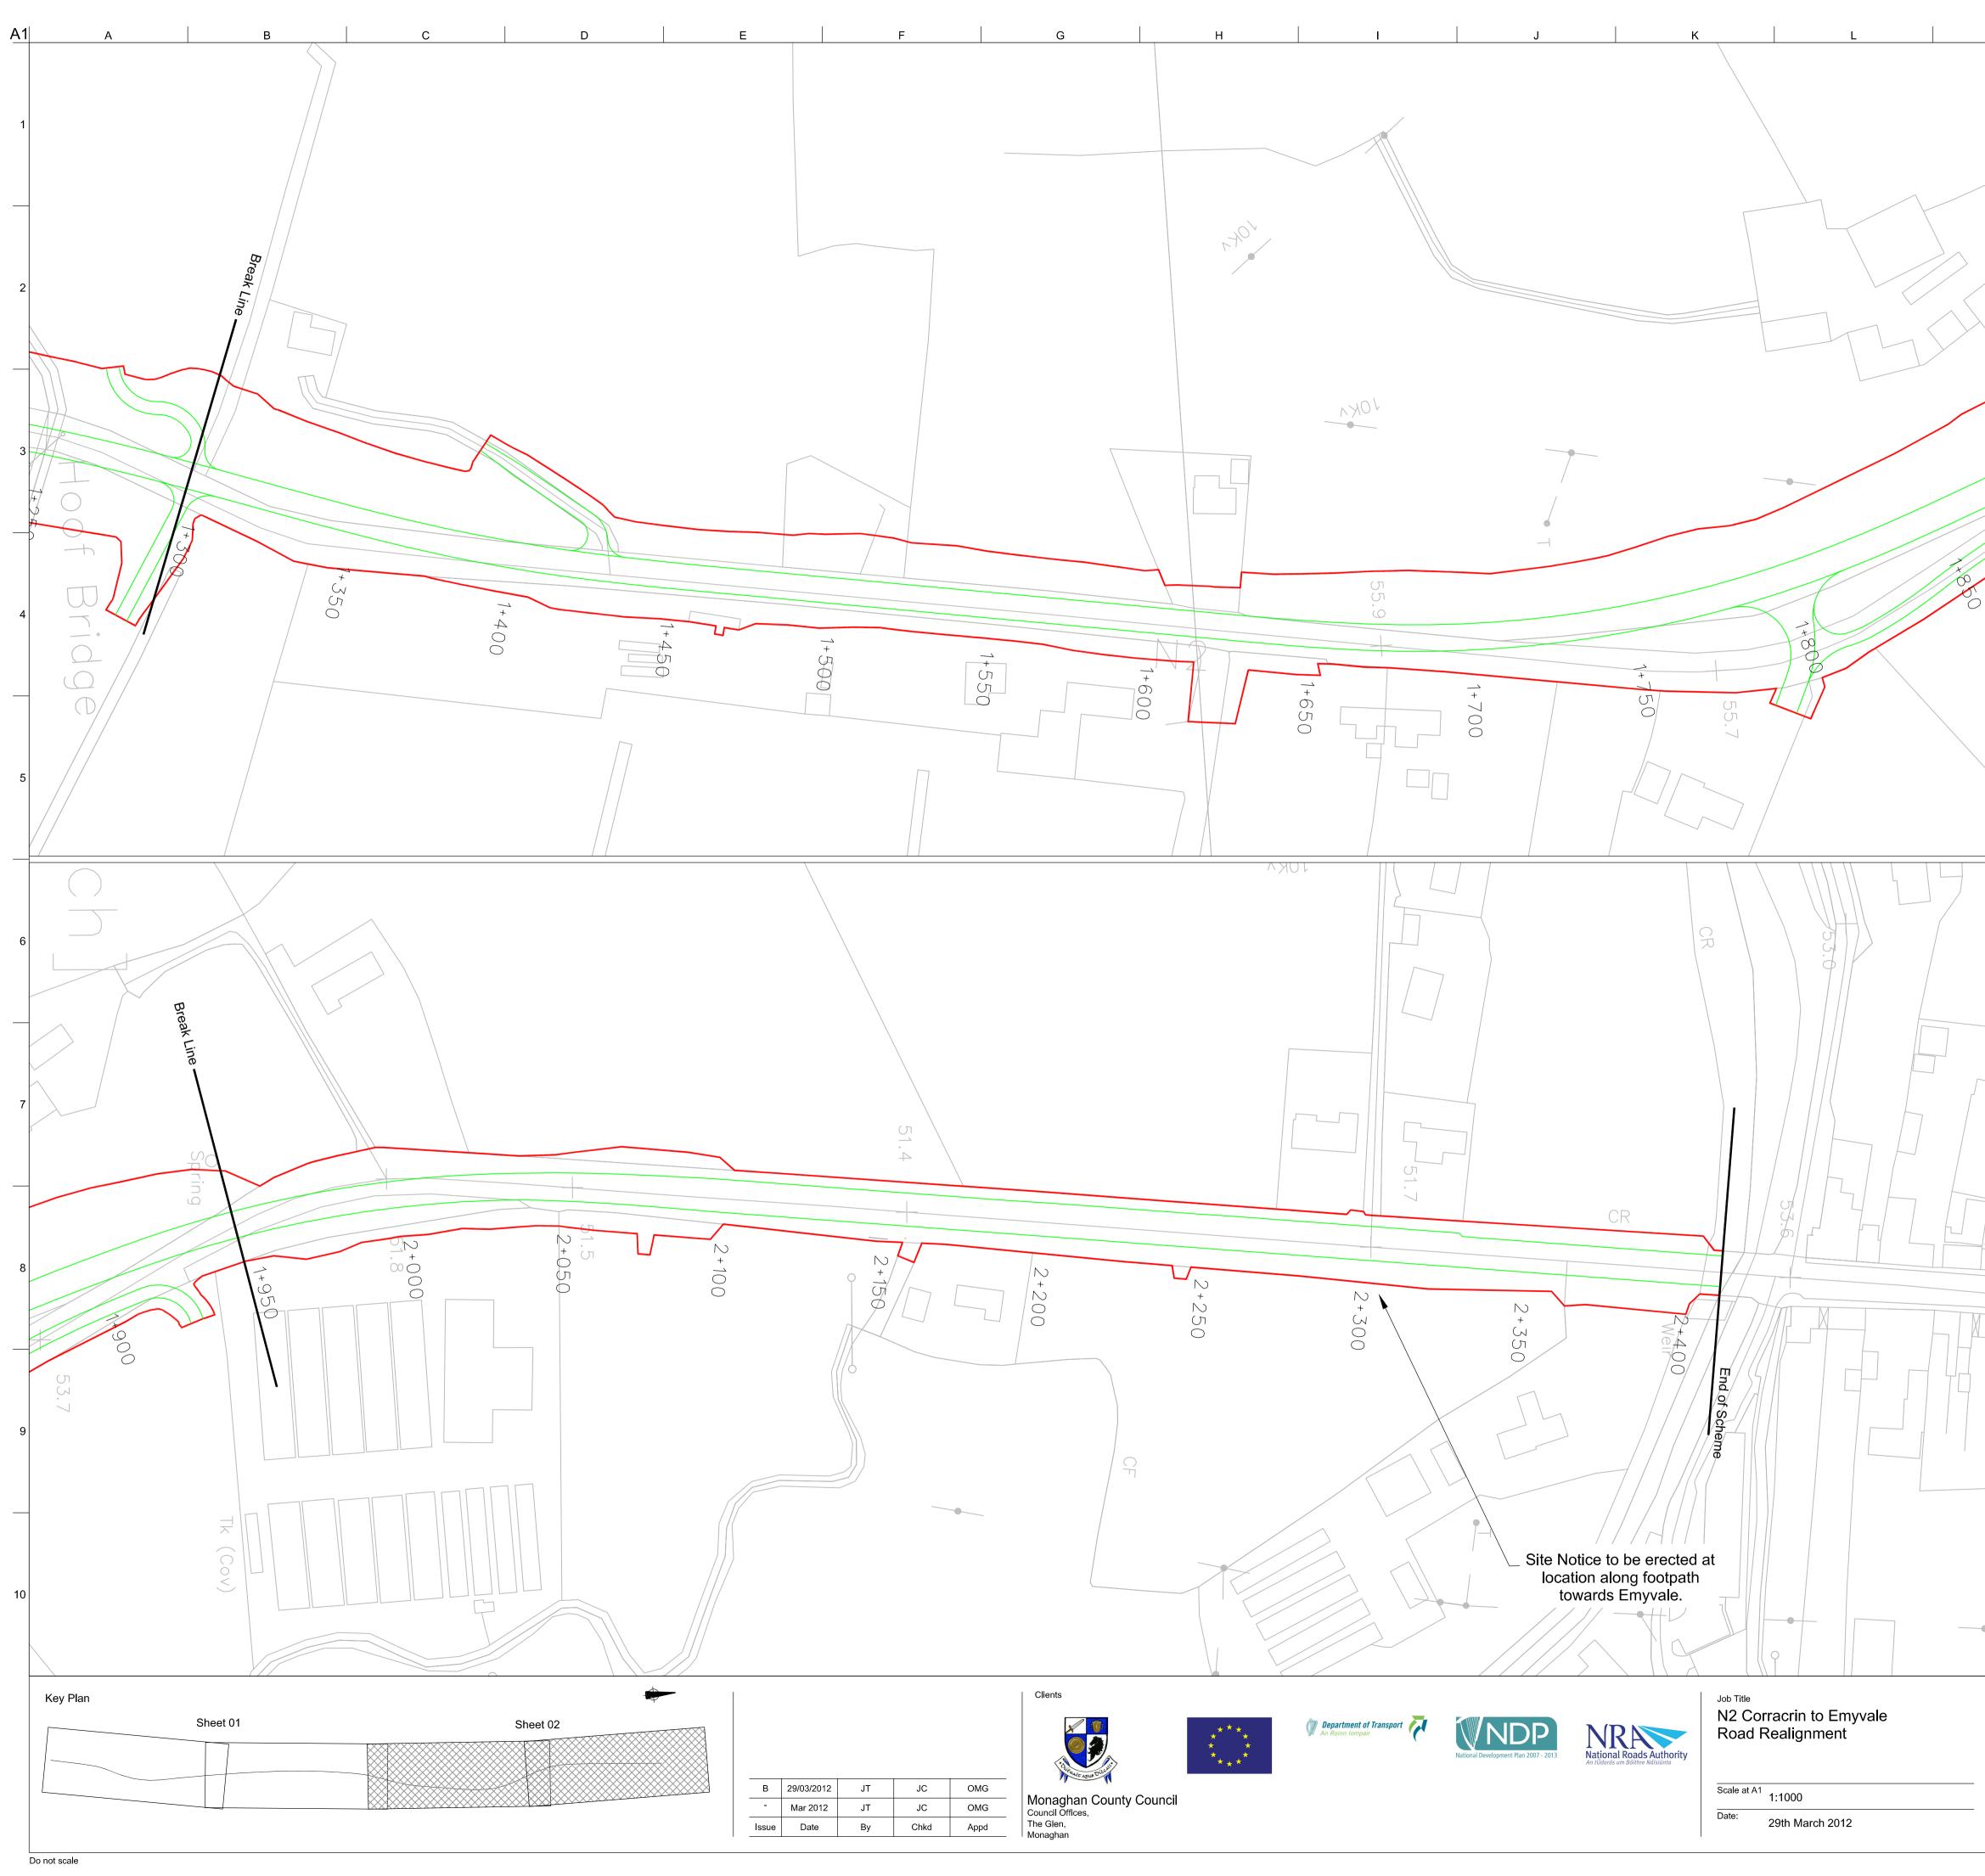

| M N<br>Break Line<br>+ 600                                                                                     | PART 8                                                                                                                                                                            |
|----------------------------------------------------------------------------------------------------------------|-----------------------------------------------------------------------------------------------------------------------------------------------------------------------------------|
|                                                                                                                |                                                                                                                                                                                   |
| Break Line                                                                                                     |                                                                                                                                                                                   |
| Consultant<br>Arup, 50 Ringsend Road<br>Dublin 4<br>Tel +353(0)1 233 4455 Fax +353(0)1 668 3169<br>www.arup.ie | Legend:   Proposed Site Boundary   Proposed Carriageway Edge   Drawing Title   Proposed Site Boundary   Bate 01 to 02   Drawing Status   Part 8   Job No   Drawing No   Issue   B |