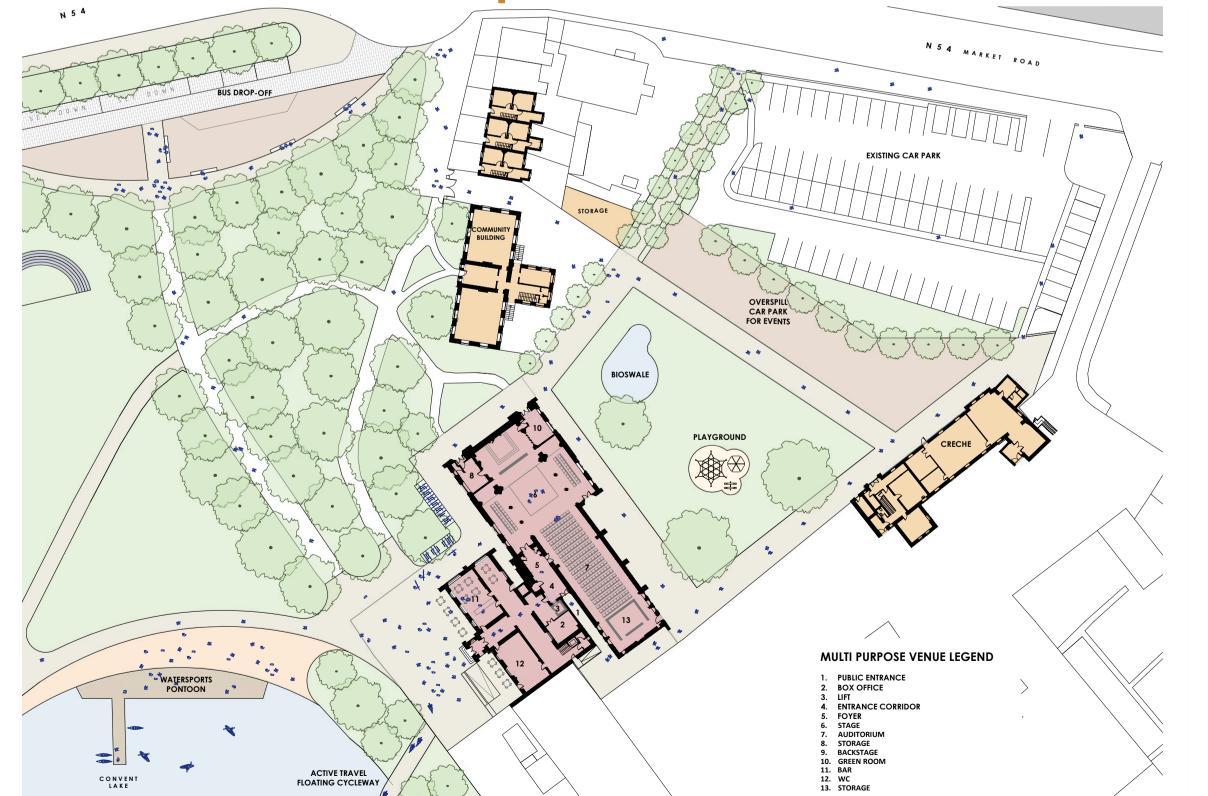

mportance to the Monaghan Town community. Such a use is considered complementary to the history of the site, the operation of the parkland and the four adjacent schools.





## **New Uses for St Louis Buildings**











**Terraced Houses** 



**Opportunities** 

**Greenway Hub** 



Cafe

**Performance** 



**Community Hub** 

#### **General Spaces** t Louis Convent missing in Monaghan Grounds Town Centre Sports Facilities: all weather pitches, public running track. Spaces for Assembly rooms for festivals & events music and draw. enjoy art, music, film, visiting artists. Nursing Home **General Comments** oximity to school - child protection ✓ Old National School Dormitory overlooking, security Lake prospect h Language Cultural hub with Space for headquarters for community groups





Cómhaoinithe ag an Aontas Eorpach Co-funded by the European Union





## **Site Axonometric**

**Exhibition Space**