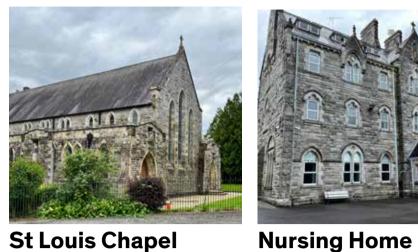

#### **General Spaces** t Louis Convent missing in Monaghan Grounds Town Centre Sports Facilities: all weather pitches, public running track. Spaces for Assembly rooms for festivals & events music and draw. enjoy art, music, film, visiting artists. Nursing Home **General Comments** oximity to school - child protection ✓ Old National School Dormitory overlooking, security Lake prospect h Language Cultural hub with Space for headquarters for community groups