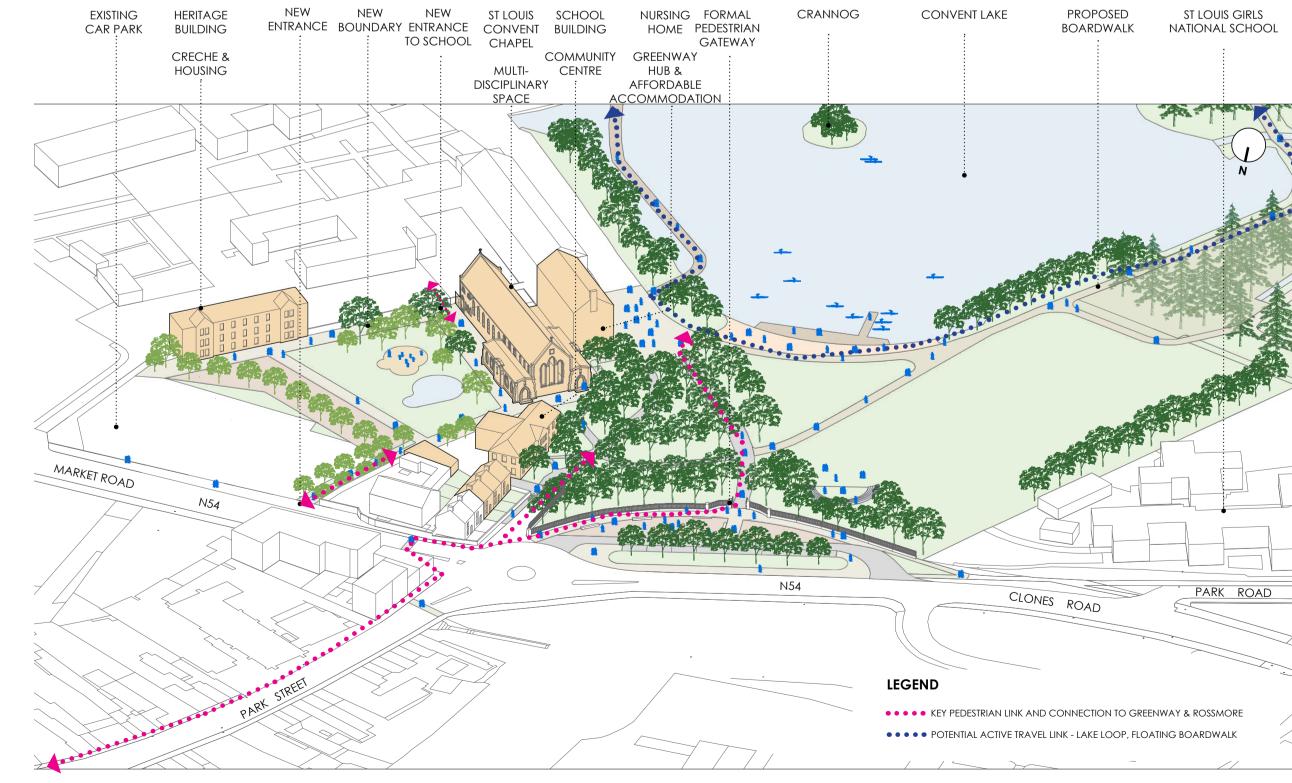

n of the parkland and the four adjacent schools.





## **New Uses for St Louis Buildings**











**Terraced Houses** 



**Opportunities** 

**Greenway Hub** 



Cafe

**Performance** 



**Community Hub** 

#### **General Spaces** t Louis Convent missing in Monaghan Grounds Town Centre Sports Facilities: all weather pitches, public running track. Spaces for Assembly rooms for festivals & events music and draw. enjoy art, music, film, visiting artists. Nursing Home **General Comments** oximity to school - child protection ✓ Old National School Dormitory overlooking, security Lake prospect h Language Cultural hub with Space for headquarters for community groups





Cómhaoinithe ag an Aontas Eorpach Co-funded by the European Union





## **Site Axonometric**

**Exhibition Space**