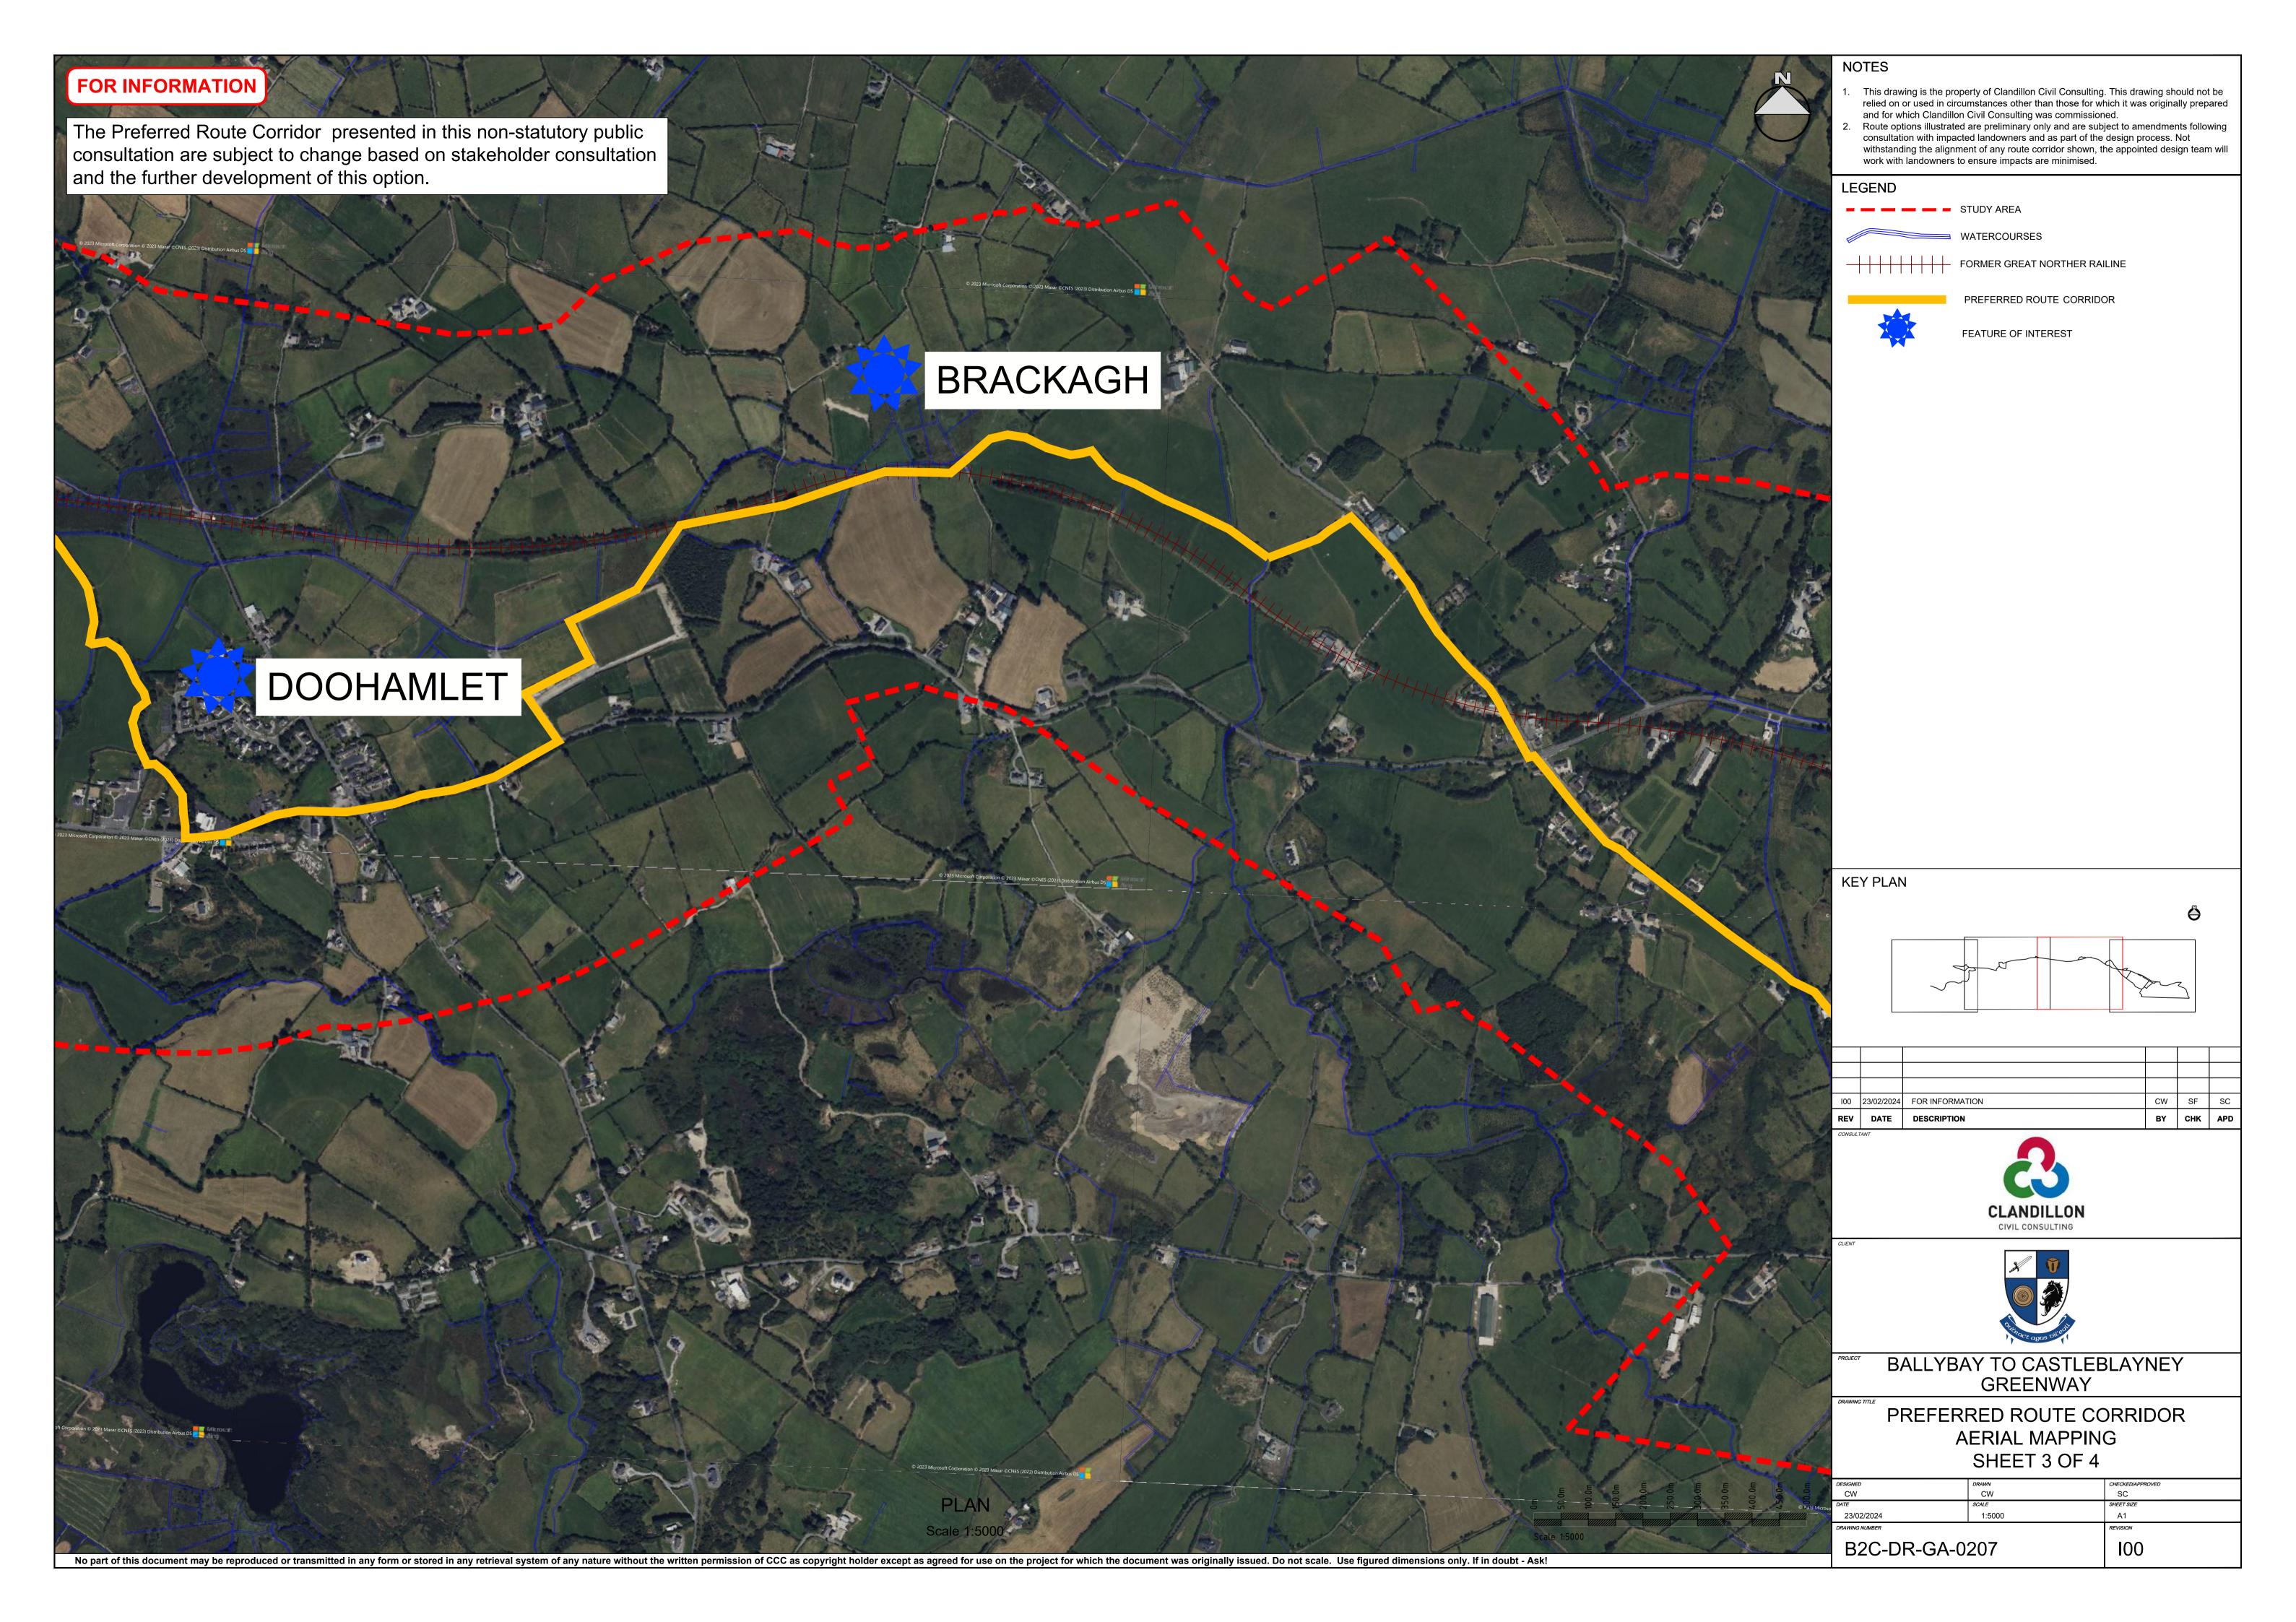

# Ballybay to Castleblayney Greenway - Public Consultation No.3

The Ballybay to Castleblayney Greenway is a proposed 11.5-kilometre walking and cycling path that would connect Ballybay to Castleblayney in Co. Monaghan. In addition to reconnecting these two areas and their associated attractions, it is envisioned that the proposed greenway would improve accessibility to other local attractions in the area, which, depending on the selection of the preferred route, may include Lough Major and Lough Muckno, old railway structures, and the Castleblayney outdoor adventure Centre.

#### **PROJECT STATUS**

The development of a project of this nature involves several stages. Phase 1 involved the development of the Study Area, Public Consultation in respect of the Study Area and the preparation of a Feasibility Report. The current stage of this project is Phase 2: Options Selection. A preferred route corridor has now been developed which takes account of project objectives and known constraints. The public are now invited to provide their feedback on the preferred route corridor. The closing date for feedback submission for this project phase is **Wednesday** April 10th 2024.