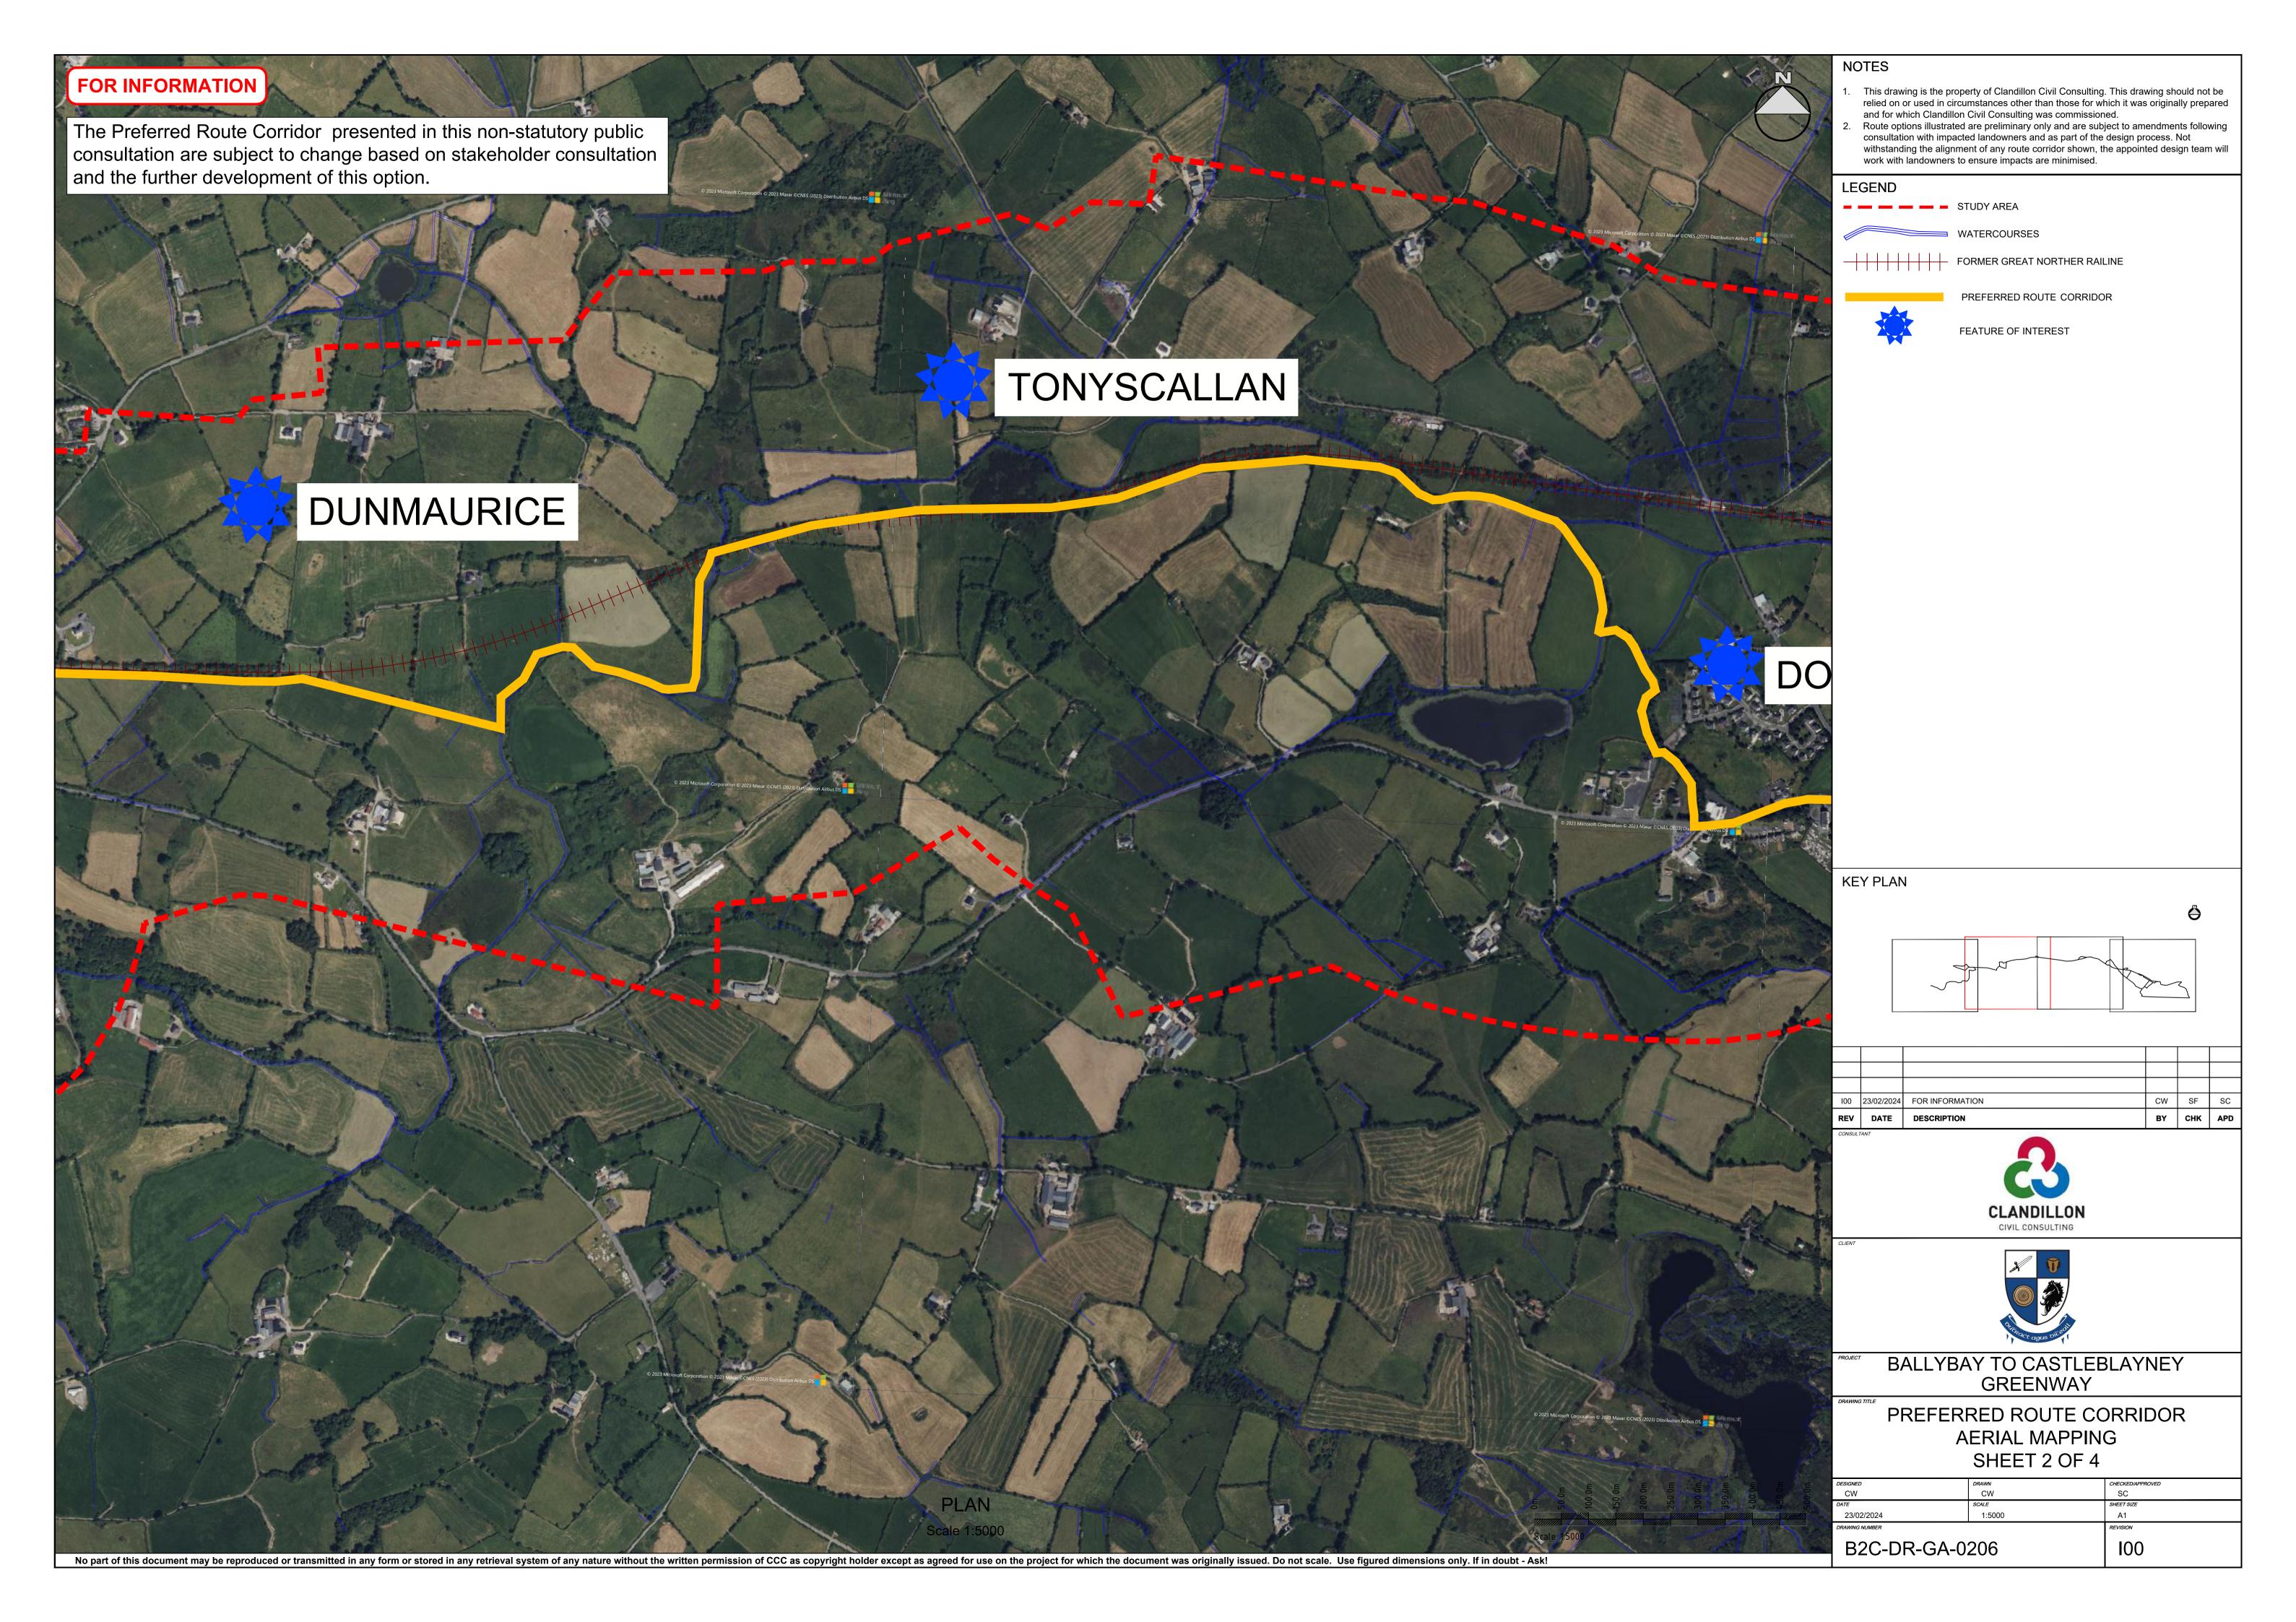

# Ballybay to Castleblayney Greenway - Public Consultation No.3

The Ballybay to Castleblayney Greenway is a proposed 11.5-kilometre walking and cycling path that would connect Ballybay to Castleblayney in Co. Monaghan. In addition to reconnecting these two areas and their associated attractions, it is envisioned that the proposed greenway would improve accessibility to other local attractions in the area, which, depending on the selection of the preferred route, may include Lough Major and Lough Muckno, old railway structures, and the Castleblayney outdoor adventure Centre.

#### **PROJECT STATUS**

The development of a project of this nature involves several stages. Phase 1 involved the development of the Study Area, Public Consultation in respect of the Study Area and the preparation of a Feasibility Report. The current stage of this project is Phase 2: Options Selection. A preferred route corridor has now been developed which takes account of project objectives and known constraints. The public are now invited to provide their feedback on the preferred route corridor. The closing date for feedback submission for this project phase is **Wednesday** April 10th 2024.