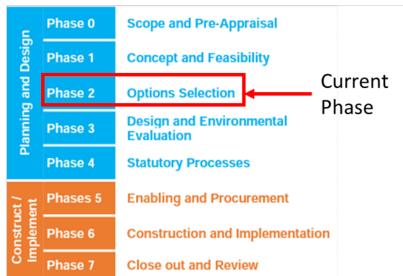

#### **PROJECT STATUS**

The development of a project of this nature involves several stages. Phase 1 involved the development of the Study Area, Public Consultation in respect of the Study Area and the preparation of a Feasibility Report. The current stage of this project is Phase 2: Options Selection. A preferred route corridor has now been developed which takes account of project objectives and known constraints. The public are now invited to provide their feedback on the preferred route corridor. The closing date for feedback submission for this project phase is **Wednesday** April 10th 2024.

Transport Infrastructure Ireland – Project Phases