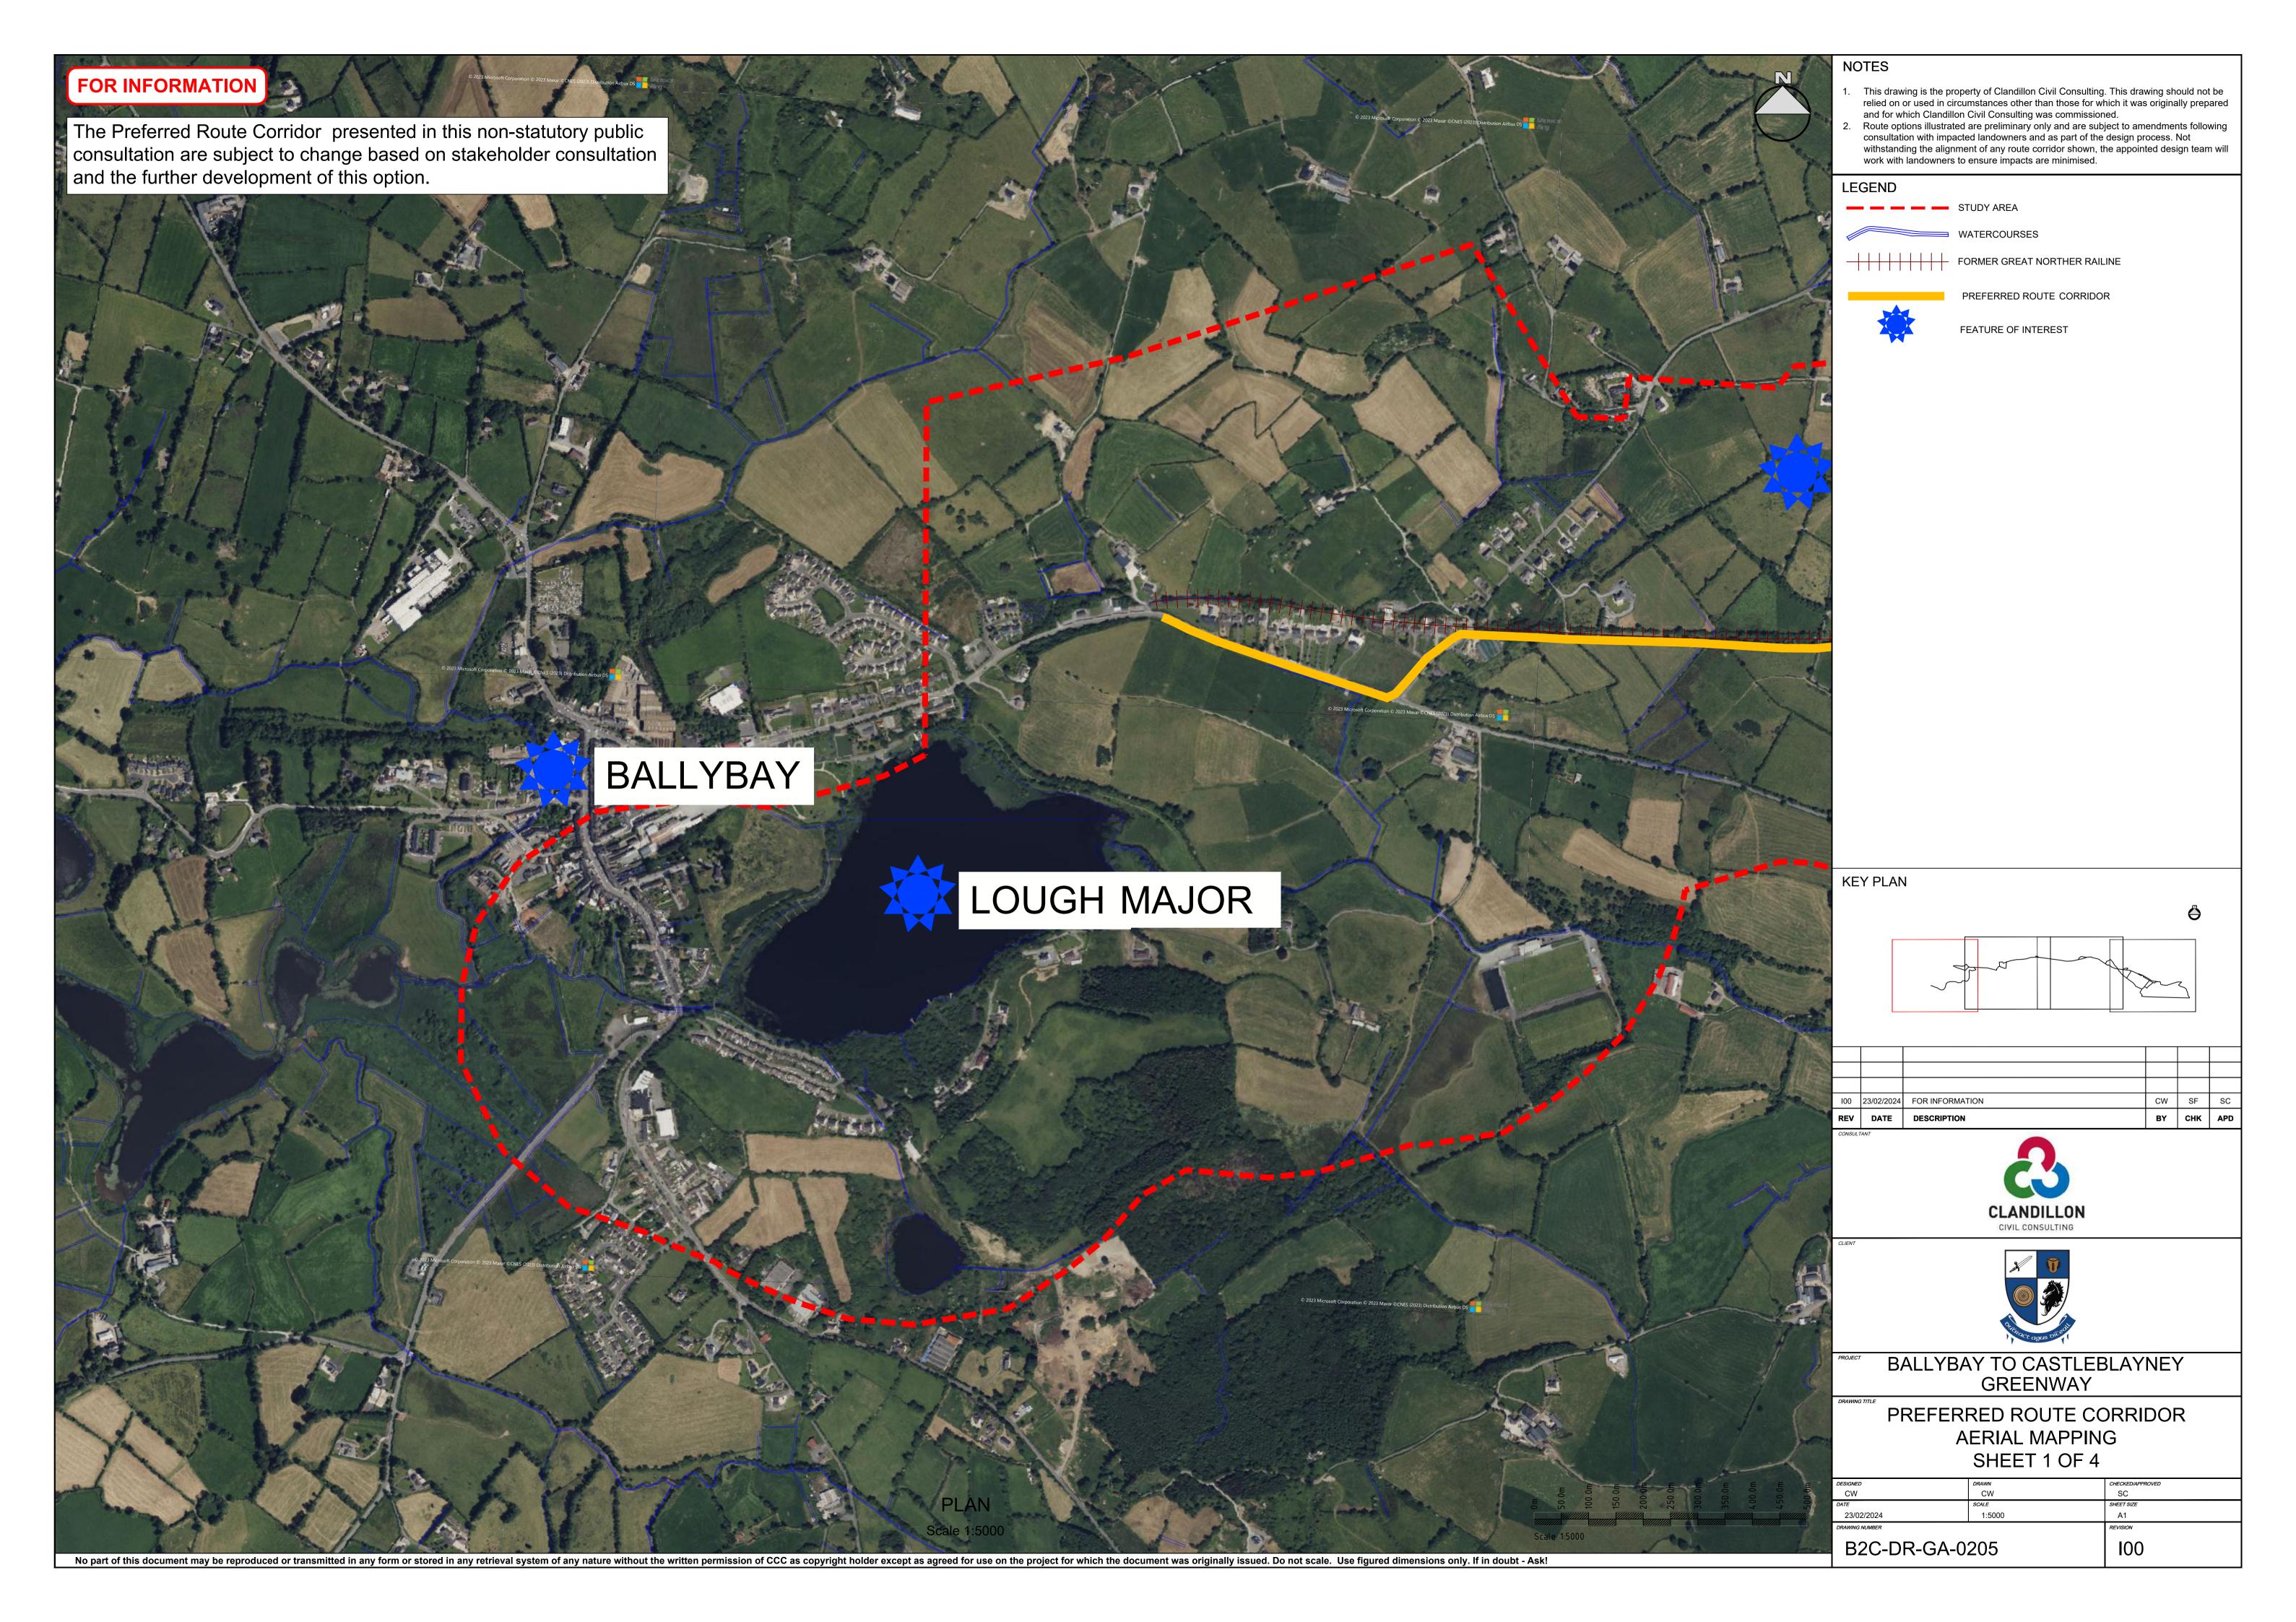

#### **PROJECT STATUS**

The development of a project of this nature involves several stages. Phase 1 involved the development of the Study Area, Public Consultation in respect of the Study Area and the preparation of a Feasibility Report. The current stage of this project is Phase 2: Options Selection. A preferred route corridor has now been developed which takes account of project objectives and known constraints. The public are now invited to provide their feedback on the preferred route corridor. The closing date for feedback submission for this project phase is **Wednesday** April 10th 2024.