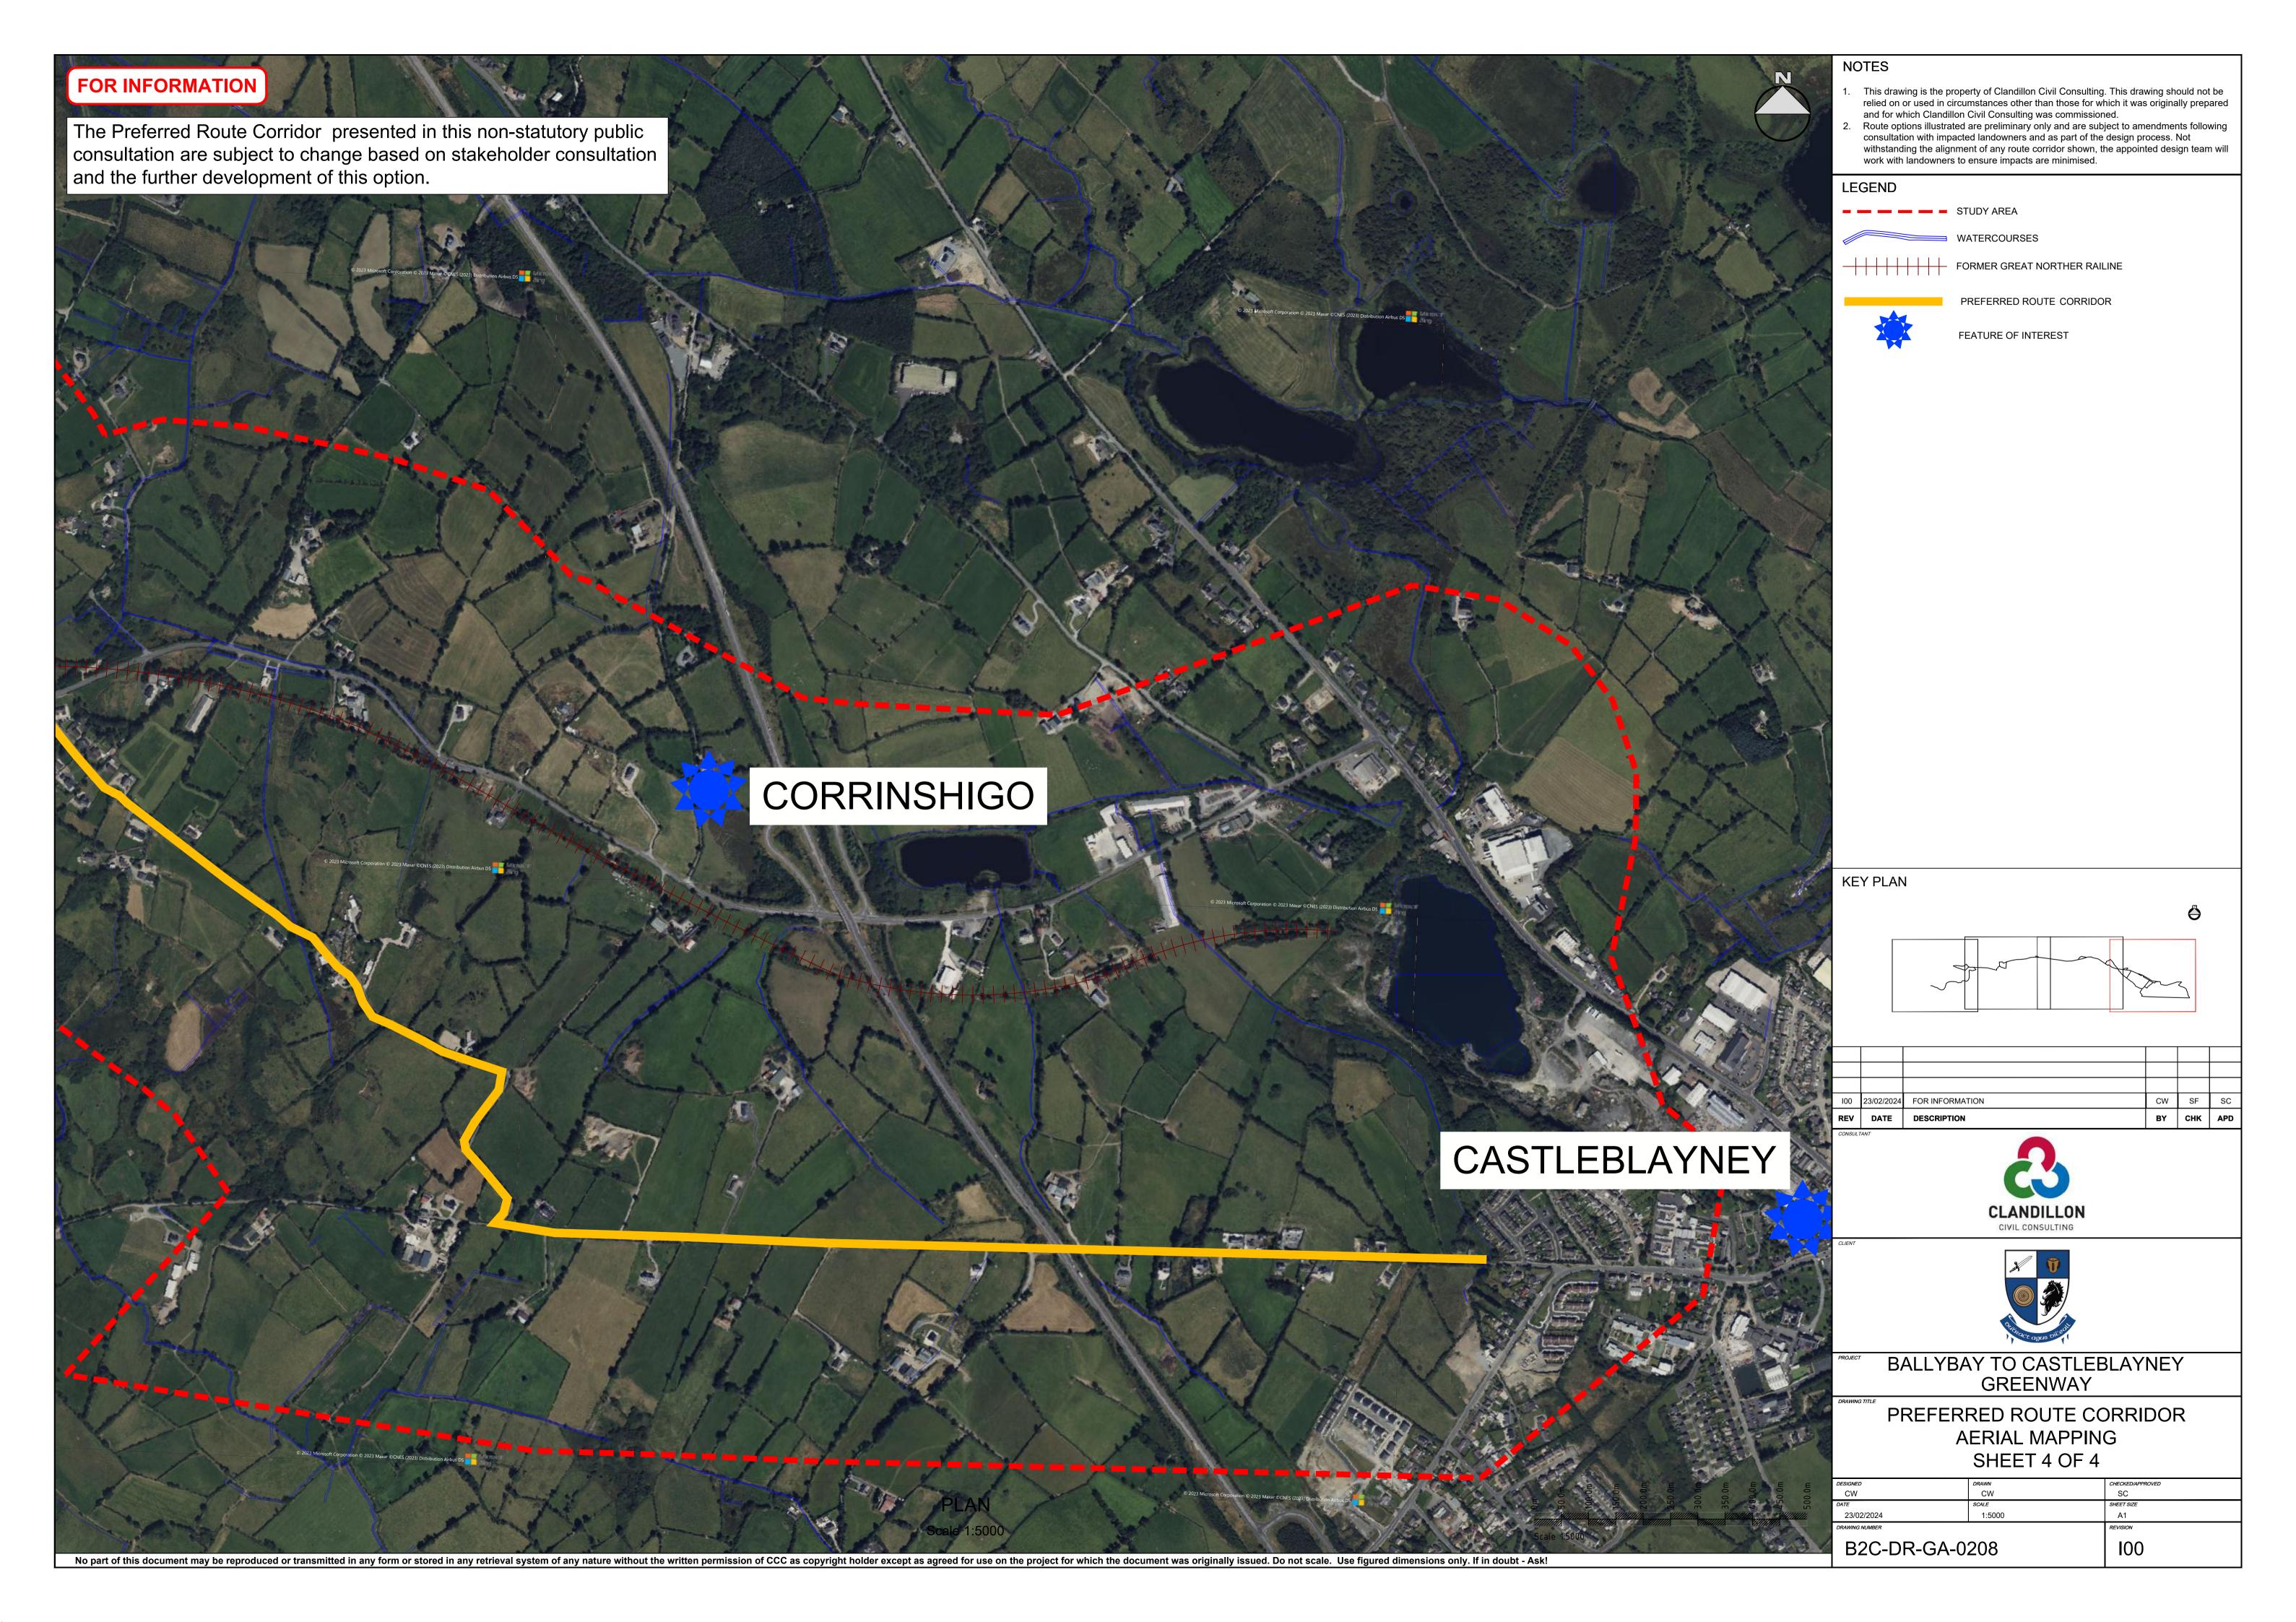

# Ballybay to Castleblayney Greenway - Public Consultation No.3

The Ballybay to Castleblayney Greenway is a proposed 11.5-kilometre walking and cycling path that would connect Ballybay to Castleblayney in Co. Monaghan. In addition to reconnecting these two areas and their associated attractions, it is envisioned that the proposed greenway would improve accessibility to other local attractions in the area, which, depending on the selection of the preferred route, may include Lough Major and Lough Muckno, old railway structures, and the Castleblayney outdoor adventure Centre.

#### **PROJECT STATUS**

The development of a project of this nature involves several stages. Phase 1 involved the development of the Study Area, Public Consultation in respect of the Study Area and the preparation of a Feasibility Report. The current stage of this project is Phase 2: Options Selection. A preferred route corridor has now been developed which takes account of project objectives and known constraints. The public are now invited to provide their feedback on the preferred route corridor. The closing date for feedback submission for this project phase is **Wednesday** April 10th 2024.