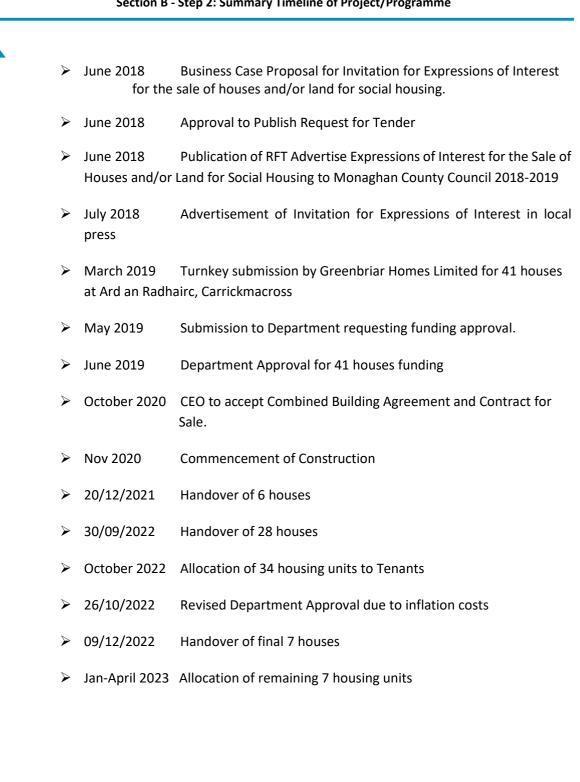

#### 4.2.1 Housing Acquisition Project – Ard An Radhairc, Carrickmacross

The following section presents a summary of the findings of the In-Depth Check on the Ard An Radhairc Housing Acquisition Project in Carrickmacross

The Ard an Radhairc project involved the acquisition of 41 turnkey (new build) houses from a developer for the purpose of addressing assessed housing need in Carrickmacross. The cost of the project was  $\leq$  10,422,633 incl. vat which comprised capital expenditure of  $\leq$  10,383,132 in respect of the purchase of the houses with an additional  $\leq$  39,501 expenditure on legal fees. This project was fully funded by the Department of Housing, Local Government and Heritage with the exception of a late legal fees invoice which is being referred to the Department. The project represents 2.4% of the total amount of the Inventory of Capital expenditure for the reference year.

The project complies with the standards set out in the Public Spending Code in regard to the appraisal and implementation stages of the development. The documents audited demonstrate that the project was carefully appraised in terms of need, potential benefit, cost and value for money and technical factors such as proximity of the proposed development to services. The project was appraised at its early stages in terms of justification and cost including by use of an assessment matrix and a business case was developed and submitted to the funder for approval. The business case was subsequently accepted by the Department of Housing, Local Government and Heritage and the requested funding amount approved.

Following audit of the documentation associated with this project as well as discussions with engineering staff, Internal Audit is of the opinion that the project was appraised, planned, monitored, and implemented in compliance with the Public Spending Code and the level of compliance is deemed to be Satisfactory.