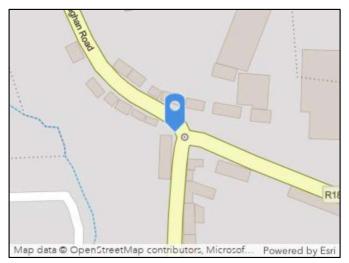

## 5.0 Proposed Camera Layout.

## 5.1 Recommended Camera Positions.

| Location 1         | Camera<br>Number | Camera<br>Install<br>Position                                                        | Camera<br>Type                   | Camera Target Area                                                                                                                   | Location<br>Co-<br>ordinates |
|--------------------|------------------|--------------------------------------------------------------------------------------|----------------------------------|--------------------------------------------------------------------------------------------------------------------------------------|------------------------------|
| Loch Mór<br>Avenue | 1                | On new 8m<br>CCTV pole<br>inside<br>footpath at<br>entrance to<br>Loch Mór<br>Avenue | 1 x Dual<br>Lens Dome<br>Camera. | <ul> <li>View of road in direction of town centre.</li> <li>View of road in direction of Roundabout/ Carrickmacross Road.</li> </ul> | 54.12528<br>-6.90041         |