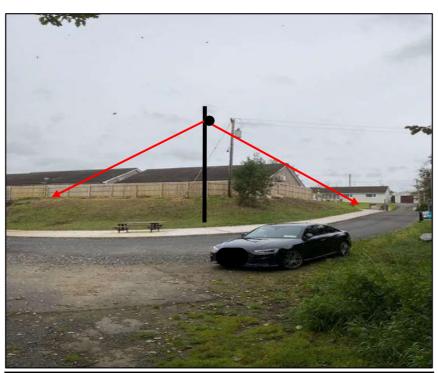

| Location 6.                        | Camera<br>Number | Camera<br>Install<br>Position                 | Camera<br>Type                      | Camera Target<br>Area                                                                             | Location<br>Co-<br>ordinates  |
|------------------------------------|------------------|-----------------------------------------------|-------------------------------------|---------------------------------------------------------------------------------------------------|-------------------------------|
| Castleblaney<br>Road<br>Roundabout | 8                | On Light Pole at Castleblaney Road Roundabout | 1 x 3 Lens<br>Multisensor<br>Camera | Cam. 9 - View of Castleblayney Road. Cam. 10 - View of Main Street. Cam. 11 - View of Roundabout. | 54.130 <b>0</b> 4<br>-6.90295 |