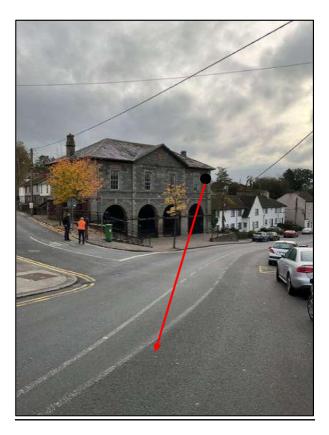

## 5.1 Recommended Camera Positions.

| Location 1         | Camera<br>Number | Camera<br>Install<br>Position                                                        | Camera<br>Type                   | Camera Target Area                                                                                                                   | Location<br>Co-<br>ordinates |
|--------------------|------------------|--------------------------------------------------------------------------------------|----------------------------------|--------------------------------------------------------------------------------------------------------------------------------------|------------------------------|
| Loch Mór<br>Avenue | 1                | On new 8m<br>CCTV pole<br>inside<br>footpath at<br>entrance to<br>Loch Mór<br>Avenue | 1 x Dual<br>Lens Dome<br>Camera. | <ul> <li>View of road in direction of town centre.</li> <li>View of road in direction of Roundabout/ Carrickmacross Road.</li> </ul> | 54.12528<br>-6.90041         |