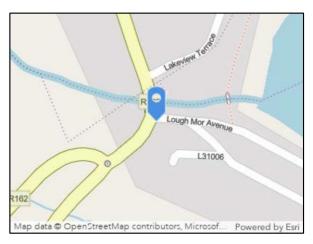

## 5.0 Proposed Camera Layout.

## 5.1 Recommended Camera Positions.

| Location 1         | Camera<br>Number | Camera<br>Install<br>Position                                                        | Camera<br>Type                   | Camera Target Area                                                                                                                   | Location<br>Co-<br>ordinates |
|--------------------|------------------|--------------------------------------------------------------------------------------|----------------------------------|--------------------------------------------------------------------------------------------------------------------------------------|------------------------------|
| Loch Mór<br>Avenue | 1                | On new 8m<br>CCTV pole<br>inside<br>footpath at<br>entrance to<br>Loch Mór<br>Avenue | 1 x Dual<br>Lens Dome<br>Camera. | <ul> <li>View of road in direction of town centre.</li> <li>View of road in direction of Roundabout/ Carrickmacross Road.</li> </ul> | 54.12528<br>-6.90041         |