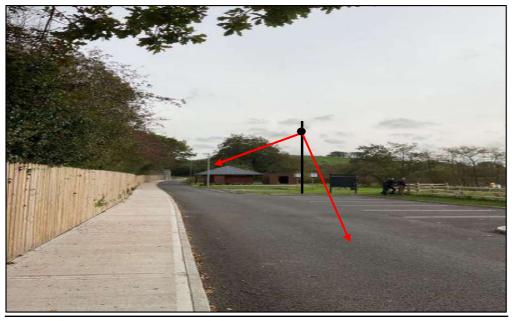

## 5.1 Recommended Camera Positions.

| Location 1         | Camera<br>Number | Camera<br>Install<br>Position                                                        | Camera<br>Type                   | Camera Target Area                                                                                                                   | Location<br>Co-<br>ordinates |
|--------------------|------------------|--------------------------------------------------------------------------------------|----------------------------------|--------------------------------------------------------------------------------------------------------------------------------------|------------------------------|
| Loch Mór<br>Avenue | 1                | On new 8m<br>CCTV pole<br>inside<br>footpath at<br>entrance to<br>Loch Mór<br>Avenue | 1 x Dual<br>Lens Dome<br>Camera. | <ul> <li>View of road in direction of town centre.</li> <li>View of road in direction of Roundabout/ Carrickmacross Road.</li> </ul> | 54.12528<br>-6.90041         |