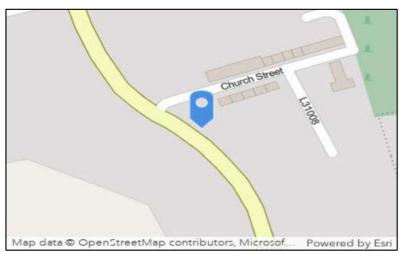

| Location 2.     | Camera<br>Number | Camera<br>Install                      | Camera<br>Type                                  | Camera Target<br>Area                                                                                                              | Location<br>Co-      |
|-----------------|------------------|----------------------------------------|-------------------------------------------------|------------------------------------------------------------------------------------------------------------------------------------|----------------------|
|                 |                  | Position                               |                                                 |                                                                                                                                    | ordinates            |
| Market<br>House | 2, 3 & 4         | External<br>wall of<br>Market<br>House | 3 x vari-<br>focal lens<br>IP Bullet<br>Cameras | Cam. 2 - view of road in direction of Loch Mór Ave. Cam. 3 - View of main St./Church St. Junction. Cam. 4 - View of Church Street. | 54.12723<br>-6.90164 |