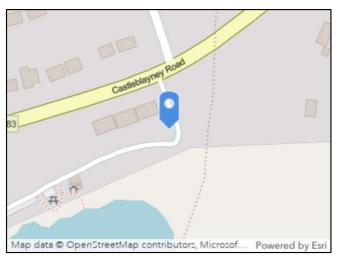

| Location 6.                        | Camera<br>Number | Camera<br>Install<br>Position                 | Camera<br>Type                      | Camera Target<br>Area                                                                             | Location<br>Co-<br>ordinates  |
|------------------------------------|------------------|-----------------------------------------------|-------------------------------------|---------------------------------------------------------------------------------------------------|-------------------------------|
| Castleblaney<br>Road<br>Roundabout | 8                | On Light Pole at Castleblaney Road Roundabout | 1 x 3 Lens<br>Multisensor<br>Camera | Cam. 9 - View of Castleblayney Road. Cam. 10 - View of Main Street. Cam. 11 - View of Roundabout. | 54.130 <b>0</b> 4<br>-6.90295 |