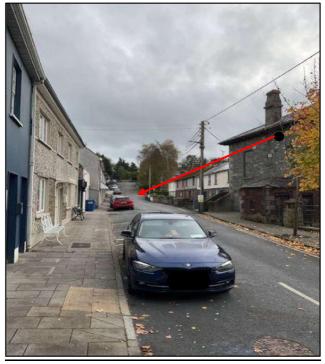

| Location 2.     | Camera<br>Number | Camera<br>Install                      | Camera<br>Type                                  | Camera Target<br>Area                                                                                                              | Location<br>Co-      |
|-----------------|------------------|----------------------------------------|-------------------------------------------------|------------------------------------------------------------------------------------------------------------------------------------|----------------------|
|                 |                  | Position                               |                                                 |                                                                                                                                    | ordinates            |
| Market<br>House | 2, 3 & 4         | External<br>wall of<br>Market<br>House | 3 x vari-<br>focal lens<br>IP Bullet<br>Cameras | Cam. 2 - view of road in direction of Loch Mór Ave. Cam. 3 - View of main St./Church St. Junction. Cam. 4 - View of Church Street. | 54.12723<br>-6.90164 |