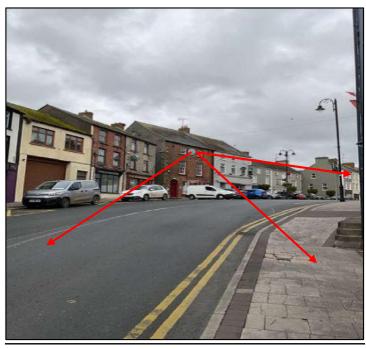

| Location 6.                        | Camera<br>Number | Camera<br>Install<br>Position                 | Camera<br>Type                      | Camera Target<br>Area                                                                             | Location<br>Co-<br>ordinates  |
|------------------------------------|------------------|-----------------------------------------------|-------------------------------------|---------------------------------------------------------------------------------------------------|-------------------------------|
| Castleblaney<br>Road<br>Roundabout | 8                | On Light Pole at Castleblaney Road Roundabout | 1 x 3 Lens<br>Multisensor<br>Camera | Cam. 9 - View of Castleblayney Road. Cam. 10 - View of Main Street. Cam. 11 - View of Roundabout. | 54.130 <b>0</b> 4<br>-6.90295 |