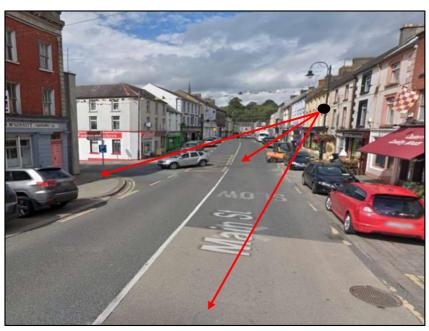

| Location 3.              | Camera<br>Number | Camera<br>Install<br>Position                            | Camera<br>Type                      | Camera<br>Target Area                                                      | Location<br>Co-ordinates |
|--------------------------|------------------|----------------------------------------------------------|-------------------------------------|----------------------------------------------------------------------------|--------------------------|
| Old Library<br>Building. | No.5             | On Front<br>External Wall<br>of Old Library<br>Building. | 1 x 3 Lens<br>Multisensor<br>Camera | View of Main Street in both directions. View of area in front of building. | 54.12756<br>-6.90257     |