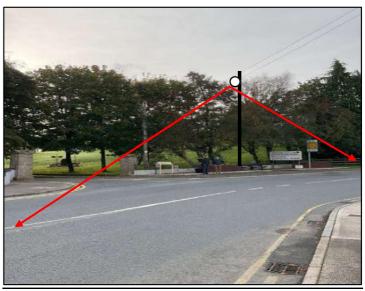

## 5.1 Recommended Camera Positions.

| Location 1         | Camera<br>Number | Camera<br>Install<br>Position                                                        | Camera<br>Type                   | Camera Target Area                                                                                                                   | Location<br>Co-<br>ordinates |
|--------------------|------------------|--------------------------------------------------------------------------------------|----------------------------------|--------------------------------------------------------------------------------------------------------------------------------------|------------------------------|
| Loch Mór<br>Avenue | 1                | On new 8m<br>CCTV pole<br>inside<br>footpath at<br>entrance to<br>Loch Mór<br>Avenue | 1 x Dual<br>Lens Dome<br>Camera. | <ul> <li>View of road in direction of town centre.</li> <li>View of road in direction of Roundabout/ Carrickmacross Road.</li> </ul> | 54.12528<br>-6.90041         |