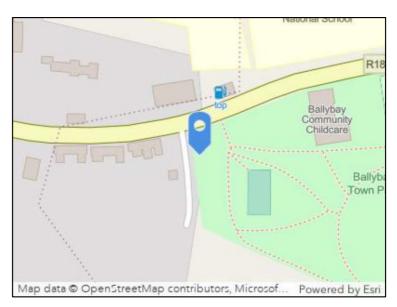

| Location 7. | Camera<br>Number | Camera<br>Install<br>Position | Camera Type   | Camera Target<br>Area | Location<br>Co-<br>ordinates |
|-------------|------------------|-------------------------------|---------------|-----------------------|------------------------------|
| Main        | 9                | On new 10m                    | 1 x dual lens | - View of Main        | 54.1302                      |
| Entrance to |                  | CCTV pole in                  | Dome Camera   | Entrance Road to      | -6.89252                     |
| Town Park.  |                  | green area                    |               | Town park.            |                              |
|             |                  | inside Main                   |               | - View of Town Park   |                              |
|             |                  | Entrance to                   |               | in direction of       |                              |
|             |                  | Town Park.                    |               | Changing Room.        |                              |

| Location | Camera | Camera Install    | Camera    | Camera          | Location     |
|----------|--------|-------------------|-----------|-----------------|--------------|
| 8.       | Number | Position          | Type      | Target Area     | Co-ordinates |
| Car Park | 10     | On new 10m        | 1 x Dual  | Town Park       | 54.12977     |
| in Town  |        | CCTV pole in      | Lens Dome | Walkway in      | -6.8941      |
| Park     |        | green area        | Camera    | both directions |              |
|          |        | adjacent to Car   |           |                 |              |
|          |        | Park in Town Park |           |                 |              |

| Location<br>9                       | Camera<br>Number | Camera<br>Install<br>Position                                                             | Camera Type                  | Camera<br>Target Area                                                | Location<br>Co-<br>ordinates |
|-------------------------------------|------------------|-------------------------------------------------------------------------------------------|------------------------------|----------------------------------------------------------------------|------------------------------|
| Town park adjacent to toilet block. | 11               | On new 10m<br>CCTV pole in<br>green space<br>adjacent to<br>Toilet Block in<br>Town park. | 1 x Dual Lens<br>Dome camera | - External View of Toilet Block & paths View of Town Park & walkway. | 54.12935<br>-6.89864         |