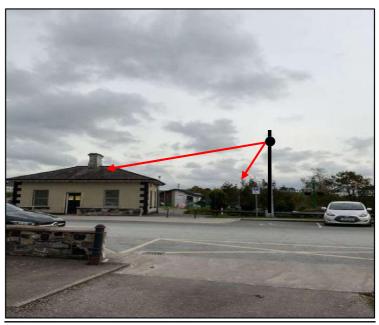

| Location 2.     | Camera<br>Number | Camera<br>Install                      | Camera<br>Type                                  | Camera Target<br>Area                                                                                                              | Location<br>Co-      |
|-----------------|------------------|----------------------------------------|-------------------------------------------------|------------------------------------------------------------------------------------------------------------------------------------|----------------------|
|                 |                  | Position                               |                                                 |                                                                                                                                    | ordinates            |
| Market<br>House | 2, 3 & 4         | External<br>wall of<br>Market<br>House | 3 x vari-<br>focal lens<br>IP Bullet<br>Cameras | Cam. 2 - view of road in direction of Loch Mór Ave. Cam. 3 - View of main St./Church St. Junction. Cam. 4 - View of Church Street. | 54.12723<br>-6.90164 |