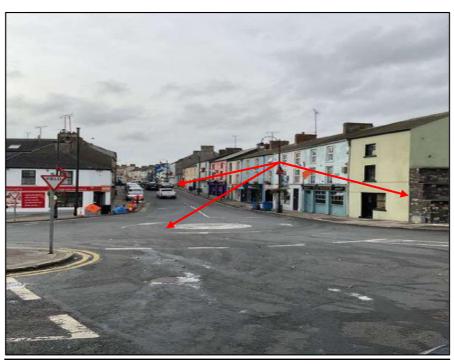

## 5.1 Recommended Camera Positions.

| Location 1         | Camera<br>Number | Camera<br>Install<br>Position                                                        | Camera<br>Type                   | Camera Target Area                                                                                                                   | Location<br>Co-<br>ordinates |
|--------------------|------------------|--------------------------------------------------------------------------------------|----------------------------------|--------------------------------------------------------------------------------------------------------------------------------------|------------------------------|
| Loch Mór<br>Avenue | 1                | On new 8m<br>CCTV pole<br>inside<br>footpath at<br>entrance to<br>Loch Mór<br>Avenue | 1 x Dual<br>Lens Dome<br>Camera. | <ul> <li>View of road in direction of town centre.</li> <li>View of road in direction of Roundabout/ Carrickmacross Road.</li> </ul> | 54.12528<br>-6.90041         |