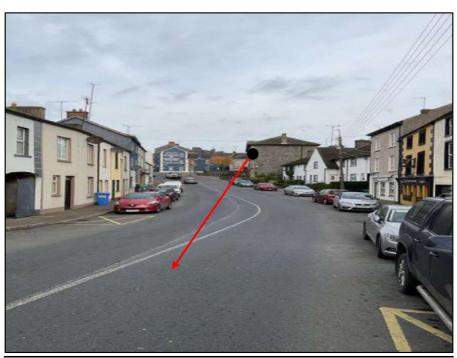

| Location 2.     | Camera<br>Number | Camera<br>Install                      | Camera<br>Type                                  | Camera Target<br>Area                                                                                                              | Location<br>Co-      |
|-----------------|------------------|----------------------------------------|-------------------------------------------------|------------------------------------------------------------------------------------------------------------------------------------|----------------------|
|                 |                  | Position                               |                                                 |                                                                                                                                    | ordinates            |
| Market<br>House | 2, 3 & 4         | External<br>wall of<br>Market<br>House | 3 x vari-<br>focal lens<br>IP Bullet<br>Cameras | Cam. 2 - view of road in direction of Loch Mór Ave. Cam. 3 - View of main St./Church St. Junction. Cam. 4 - View of Church Street. | 54.12723<br>-6.90164 |