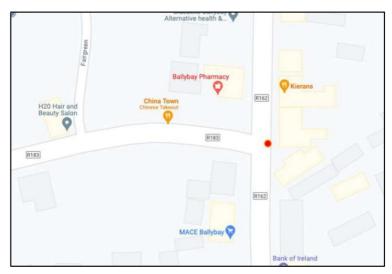

| Location 3.              | Camera<br>Number | Camera<br>Install<br>Position                            | Camera<br>Type                      | Camera<br>Target Area                                                      | Location<br>Co-ordinates |
|--------------------------|------------------|----------------------------------------------------------|-------------------------------------|----------------------------------------------------------------------------|--------------------------|
| Old Library<br>Building. | No.5             | On Front<br>External Wall<br>of Old Library<br>Building. | 1 x 3 Lens<br>Multisensor<br>Camera | View of Main Street in both directions. View of area in front of building. | 54.12756<br>-6.90257     |