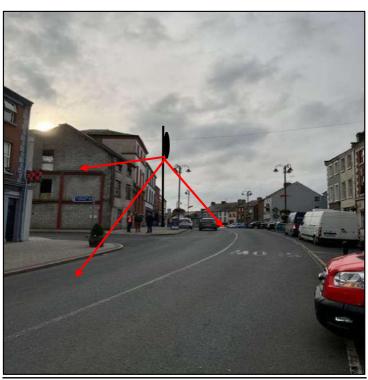

| Location 2.     | Camera<br>Number | Camera<br>Install                      | Camera<br>Type                                  | Camera Target<br>Area                                                                                                              | Location<br>Co-      |
|-----------------|------------------|----------------------------------------|-------------------------------------------------|------------------------------------------------------------------------------------------------------------------------------------|----------------------|
|                 |                  | Position                               |                                                 |                                                                                                                                    | ordinates            |
| Market<br>House | 2, 3 & 4         | External<br>wall of<br>Market<br>House | 3 x vari-<br>focal lens<br>IP Bullet<br>Cameras | Cam. 2 - view of road in direction of Loch Mór Ave. Cam. 3 - View of main St./Church St. Junction. Cam. 4 - View of Church Street. | 54.12723<br>-6.90164 |