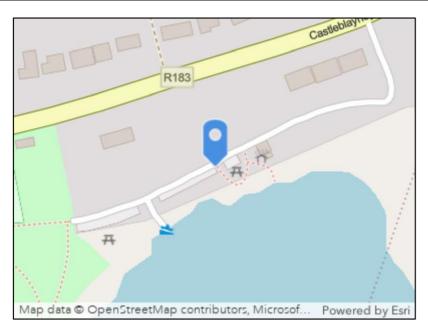

## 5.0 Proposed Camera Layout.

## 5.1 Recommended Camera Positions.

| Location 1         | Camera<br>Number | Camera<br>Install<br>Position                                                        | Camera<br>Type                   | Camera Target Area                                                                                                                   | Location<br>Co-<br>ordinates |
|--------------------|------------------|--------------------------------------------------------------------------------------|----------------------------------|--------------------------------------------------------------------------------------------------------------------------------------|------------------------------|
| Loch Mór<br>Avenue | 1                | On new 8m<br>CCTV pole<br>inside<br>footpath at<br>entrance to<br>Loch Mór<br>Avenue | 1 x Dual<br>Lens Dome<br>Camera. | <ul> <li>View of road in direction of town centre.</li> <li>View of road in direction of Roundabout/ Carrickmacross Road.</li> </ul> | 54.12528<br>-6.90041         |