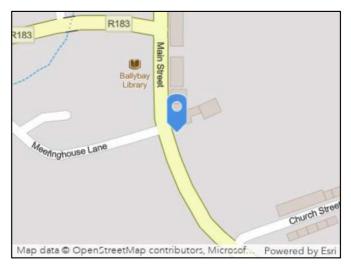

## 5.1 Recommended Camera Positions.

| Location 1         | Camera<br>Number | Camera<br>Install<br>Position                                                        | Camera<br>Type                   | Camera Target Area                                                                                                                   | Location<br>Co-<br>ordinates |
|--------------------|------------------|--------------------------------------------------------------------------------------|----------------------------------|--------------------------------------------------------------------------------------------------------------------------------------|------------------------------|
| Loch Mór<br>Avenue | 1                | On new 8m<br>CCTV pole<br>inside<br>footpath at<br>entrance to<br>Loch Mór<br>Avenue | 1 x Dual<br>Lens Dome<br>Camera. | <ul> <li>View of road in direction of town centre.</li> <li>View of road in direction of Roundabout/ Carrickmacross Road.</li> </ul> | 54.12528<br>-6.90041         |